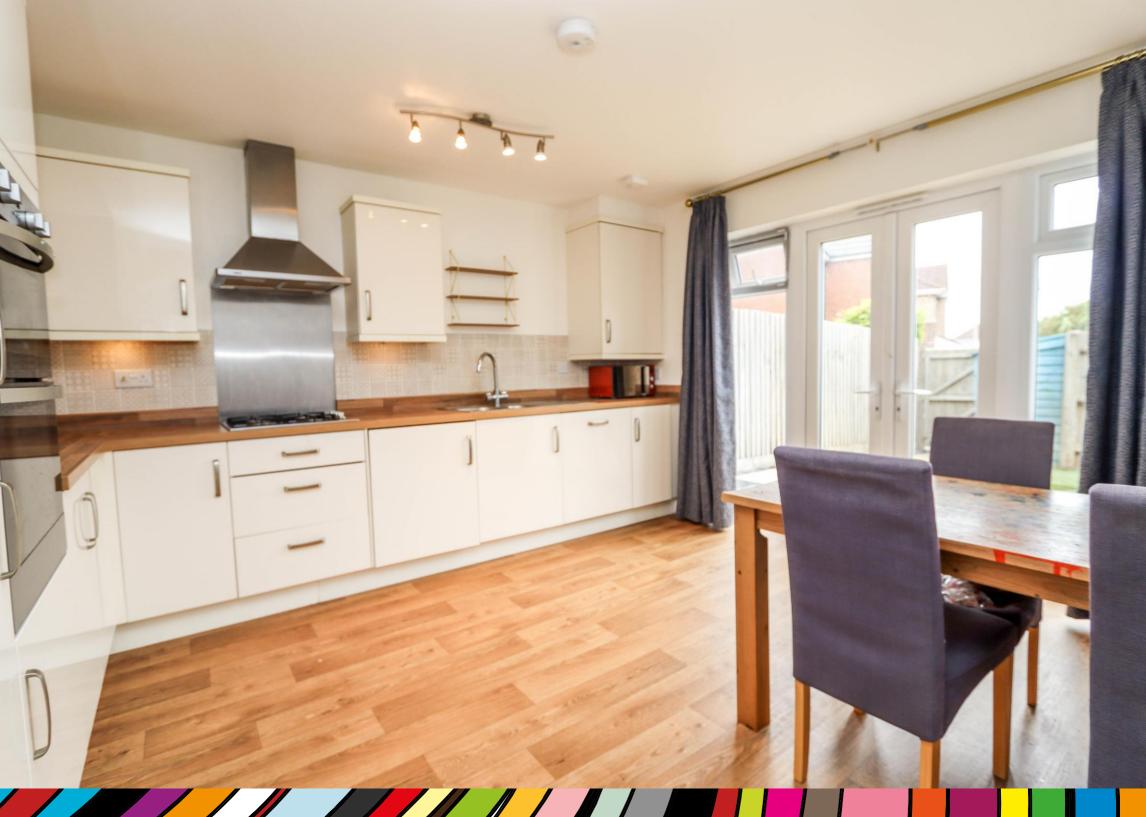

# Kitchen/Diner 13' 2" x 12' 10" (4.01m x 3.91m)

Beautifully fitted with a comprehensive range of high gloss fronted wall and base units incorporating butchers block effect work surfaces, stainless steel sink, double electric oven, four ring gas hob with contemporary extractor hood. Integrated appliances to include washing machine, dishwasher and fridge/freezer. Access to the gas fired boiler. Wood effect floor, tiled splashbacks, french doors opening to the rear garden.