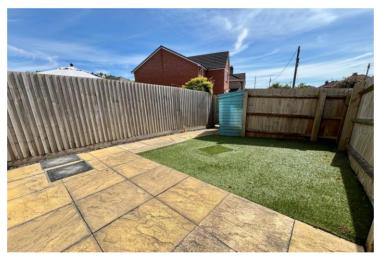

# The Rear Garden

The rear garden can be accessed via the kitchen/diner, there is a patio and an area of artificial lawn and is bound by feather-board fencing and access to a small garden shed. A lockable gate gives access to the rear of the property where number 9 has one allocated parking space.