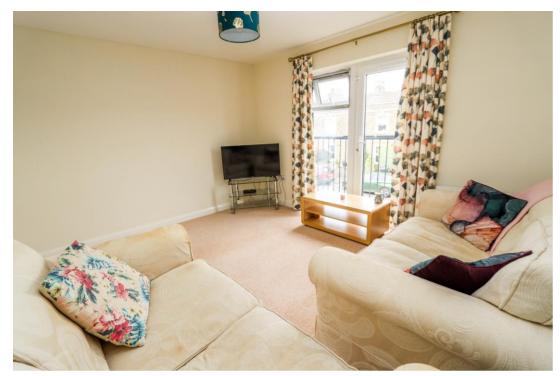

## FIRST FLOOR

Landing. Stairs to second floor, built in cupboard.

Lounge 13' 0" x 10' 11" (3.96m x 3.32m)
A juliet balcony looks out to Strode Road.

Bedroom 1 13' 2" x 13' 0" (4.01m x 3.96m)

Measurements include the en-suite and a built in wardrobe. Window to rear.