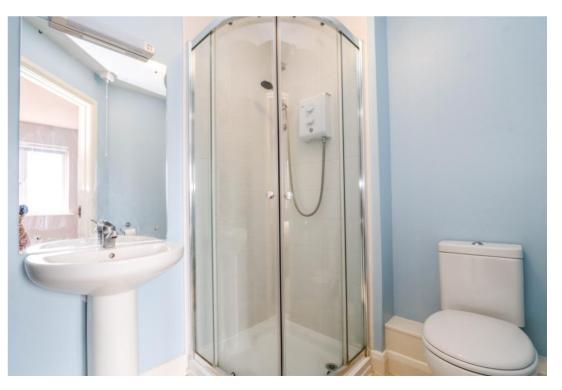

### **En-Suite**

Fitted with a three piece white suite of WC, washhand basin, corner shower cubicle with electric Triton shower, partially tiled walls, chrome ladder radiator, extractor fan.