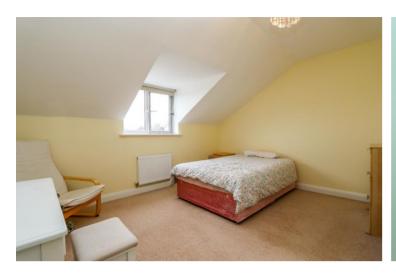

## SECOND FLOOR

**Landing.** Skylight, access to loft space and two built in cupboards.

Bedroom 2 13' 0" x 10' 11" (3.96m x 3.32m)
Measurements exclude a built in
cupboard. Window looking out onto
Strode Road.

Bedroom 3 13'0" x 9'1" max 6'8" min Window looking out onto Fearnville.