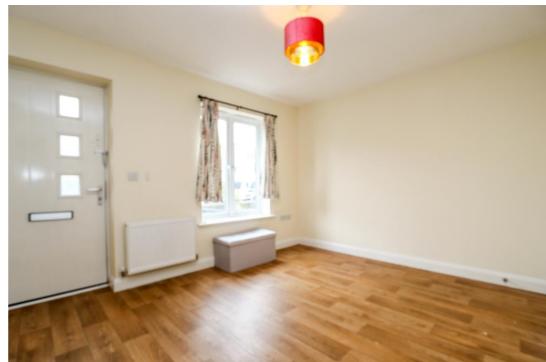

# **GROUND FLOOR**

Front door opens to:

Sitting Room 13' 0" x 10' 2" (3.96m x 3.10m) Measurements exclude an understairs cupboard. Wood effect floor, window to front. Door opens to: