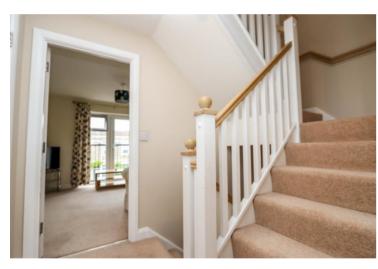

# Hallway

Stairs to first floor, wood effect floor.

## FIRST FLOOR

Landing. Stairs to second floor, built in cupboard.

Lounge 13' 0" x 10' 11" (3.96m x 3.32m)
A juliet balcony looks out to Strode Road.

Bedroom 1 13' 2" x 13' 0" (4.01m x 3.96m)

Measurements include the en-suite and a built in wardrobe. Window to rear.