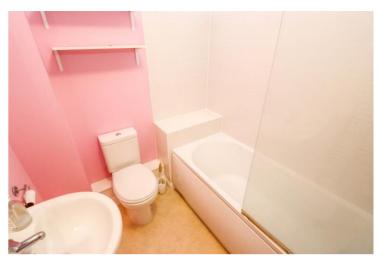

#### **Bathroom**

Three piece white suite of WC, washhand basin, bath with mains shower and glass shower screen door. Partially tiled walls, chrome ladder radiator, extractor fan.