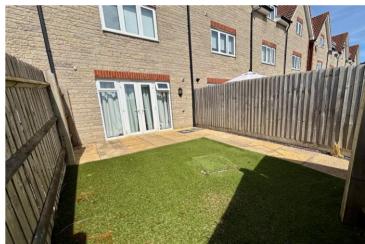

# The Rear Garden

The rear garden can be accessed via the kitchen/diner, there is a patio and an area of artificial lawn and is bound by feather-board fencing and access to a small garden shed. A lockable gate gives access to the rear of the property where number 9 has one allocated parking space.