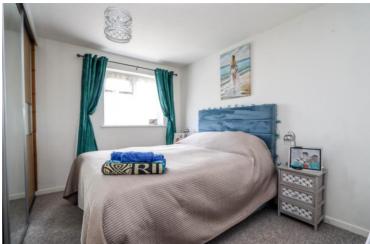

# Bedroom 1 12' 2" x 11' 0" (3.71m x 3.35m)

Measurements include a run of built in wardrobes and exclude a second cupboard. Window to front.