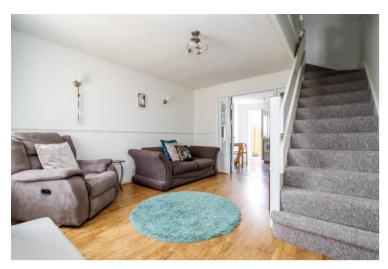

## Sitting Room 13' 7" x 12' 2" (4.14m x 3.71m) Measurements include stairs to first floor.

Wood effect floor, window to front.
Double doors open to: