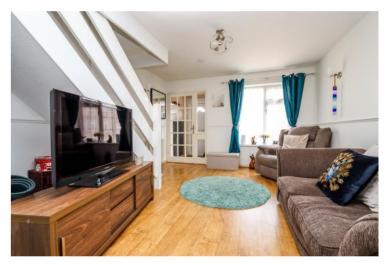

## Sitting Room 13' 7" x 12' 2" (4.14m x 3.71m) Measurements include stairs to first floor.

Wood effect floor, window to front.
Double doors open to: