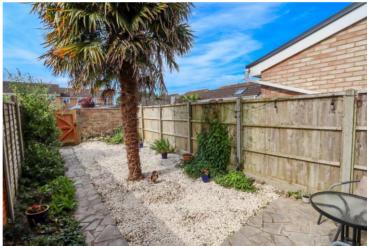

### The Rear Garden

The rear garden is accessed via the kitchen/diner and is laid to stone shingles with a small patio immediately outside of the property and a pathway leading to

the rear of the garden. To the left hand side there are small shrubs and perennials and a feature palm tree. The gardens are bound by predominantly concrete pillared panelled fencing and a brick wall at the end where a lockable gate gives access to the garage block where number 26 owns one single garage and one allocated parking space. The gardens also have the added advantage of being south facing.