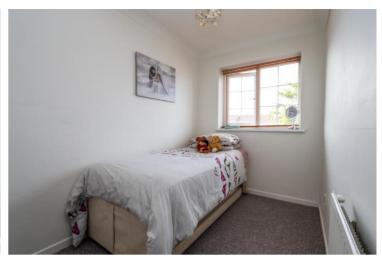

## Bedroom 2 10' 8" x 6' 1" (3.25m x 1.85m)

Measurements exclude the built in cupboard. Window overlooking the rear garden, access to loft space.