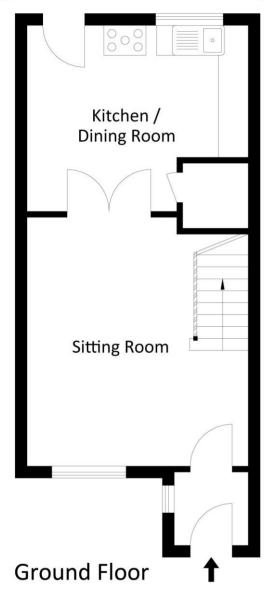

# Accommodation (all measurements approximate)

#### **GROUND FLOOR**

Front door opens to porch, door opens to:

## Sitting Room 13' 7" x 12' 2" (4.14m x 3.71m) Measurements include stairs to first floor.

Wood effect floor, window to front.
Double doors open to:

# Kitchen/Diner 12' 2" x 10' 2" (3.71m x 3.10m)

Fitted with a range of wall and base units with working surfaces, stainless steel sink, plumbing for washing machine, gas cooker point, space for fridge/freezer,