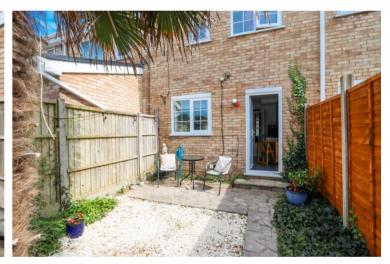

### The Rear Garden

The rear garden is accessed via the kitchen/diner and is laid to stone shingles with a small patio immediately outside of the property and a pathway leading to

the rear of the garden. To the left hand side there are small shrubs and perennials and a feature palm tree. The gardens are bound by predominantly concrete pillared panelled fencing and a brick wall at the end where a lockable gate gives access to the garage block where number 26 owns one single garage and one allocated parking space. The gardens also have the added advantage of being south facing.