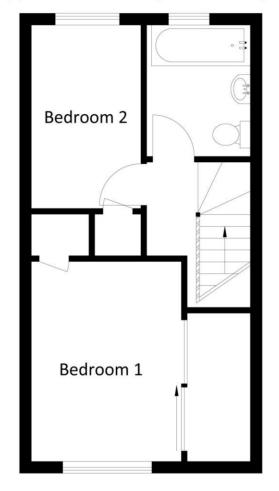

# Bedroom 1 12' 2" x 11' 0" (3.71m x 3.35m)

Measurements include a run of built in wardrobes and exclude a second cupboard. Window to front.

## Bedroom 2 10' 8" x 6' 1" (3.25m x 1.85m)

Measurements exclude the built in cupboard. Window overlooking the rear garden, access to loft space.

#### **Bathroom**

Fitted with a three piece white suite of WC, washhand basin, bath with mains shower and glass shower screen door. Partially tiled walls, chrome ladder radiator, obscure window, spotlights, extractor fan.

## 26 Yeoward Road, Clevedon

Approx. Area 27.7 Sq.Ft - 297.7 Sq.M

First Floor

For illustrative purposes only. Not to scale.

Whilst every attempt has been made to ensure accuracy of the floor plan all measurements are approximate and no responsibility is taken for any error, omission or measurement.