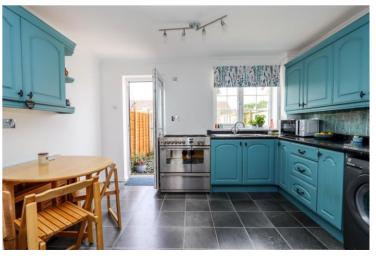

# Kitchen/Diner 12' 2" x 10' 2" (3.71m x 3.10m)

Fitted with a range of wall and base units with working surfaces, stainless steel sink, plumbing for washing machine, gas cooker point, space for fridge/freezer,

tiled effect floor, built in cupboard, window and door to rear garden.