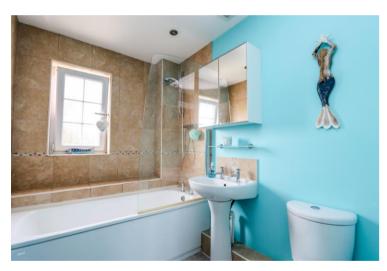

#### **Bathroom**

Fitted with a three piece white suite of WC, washhand basin, bath with mains shower and glass shower screen door. Partially tiled walls, chrome ladder radiator, obscure window, spotlights, extractor fan.