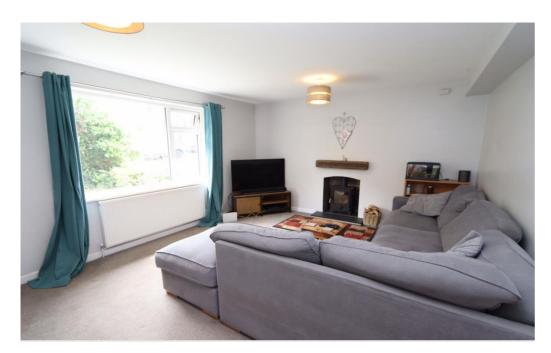

## **Spacious Hallway**

Stairs to first floor, under stairs cupboard. Leading to:

Sitting Room 15' 5" x 12' 6" (4.70m x 3.81m) A wood burning stove takes centre stage. Window to front.