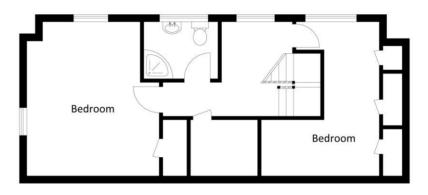

## 1 Conygar Close, Clevedon

Approx. Area 446.0 Sq.Ft - 41.4 Sq.M

Detached House

Freehold

4

Outside Space

2

D

First Floor

For illustrative purposes only. Not to scale.

Whilst every attempt has been made to ensure accuracy of the floor plan all measurements are approximate and no responsibility is taken for any error, omission or measurement.