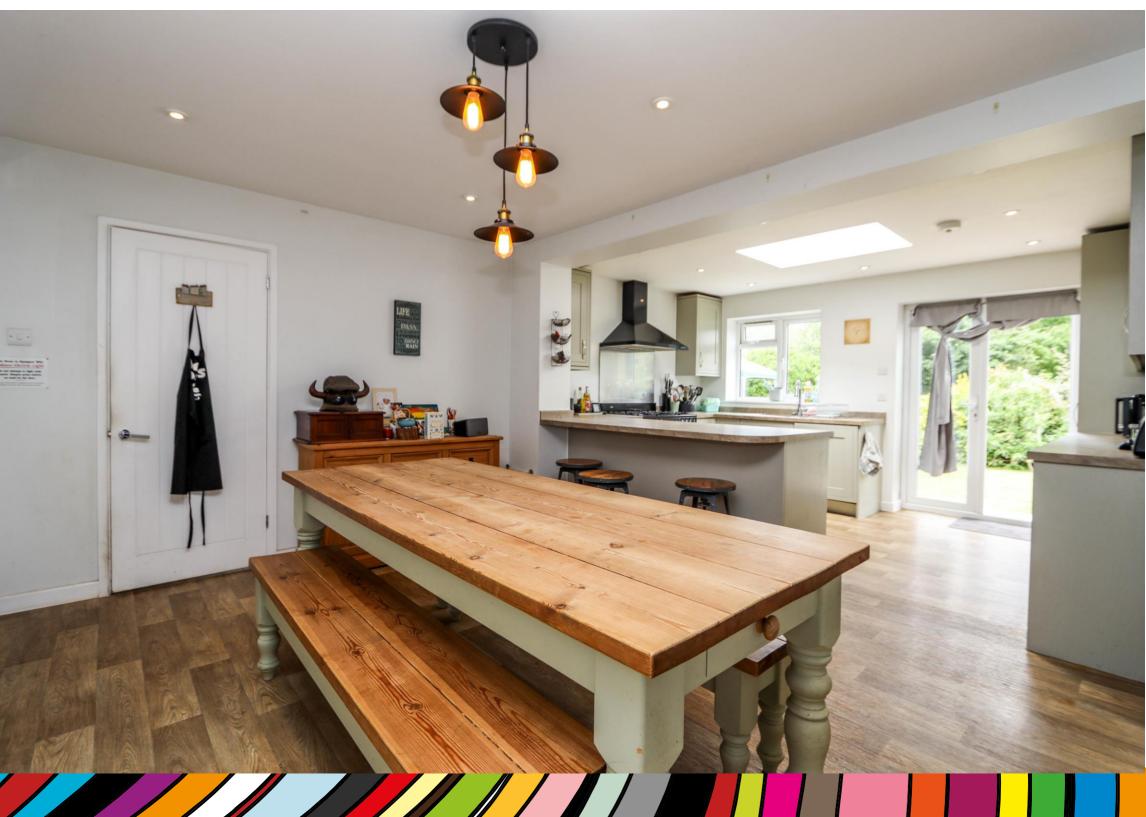

# Kitchen/Dining Room 21' 2" x 15' 5" maximum 13'11" minimum (6.45m x 4.70m)

A great entertaining space. Fitted with a range of wall and base units with working surfaces, stainless steel sink, gas and electric cooker points, contemporary extractor hood. Integrated dishwasher, space for American style fridge/freezer. Breakfast bar. Window and French doors to rear garden, skylight. wood effect flooring flowing through into dining area. Door opens to:

## Utility Room 9' 6" x 8' 4" (2.89m x 2.54m)

Fitted with same units as the kitchen. Working surfaces, square sink. Plumbing for washing machine and space for tumble dryer. Access to the Worcester gas fired combination boiler. Window to side. wood effect floor. Door to integral garage and further door opening to: