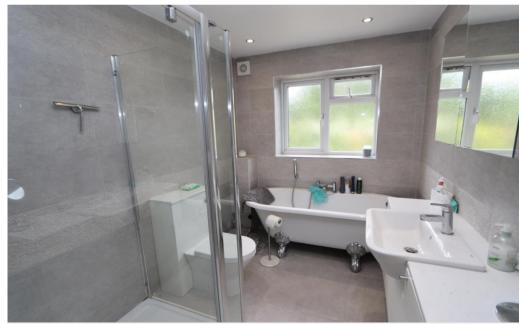

### **Bathroom**

Beautifully fitted with a four piece white suite of wc, wash hand basin set into vanity unit with storage below, freestanding bath on ball and claw feet with hand held shower attachment. Separate king size shower cubicle with mains shower. Fully tiled walls and floor. Chrome ladder radiator, spotlights and extractor fan. Obscure glazed window.