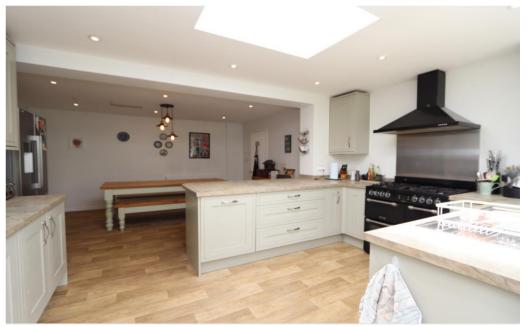

# Kitchen/Dining Room 21' 2" x 15' 5" maximum 13'11" minimum (6.45m x 4.70m)

A great entertaining space. Fitted with a range of wall and base units with working surfaces, stainless steel sink, gas and electric cooker points, contemporary extractor hood. Integrated dishwasher, space for American style fridge/freezer. Breakfast bar. Window and French doors to rear garden, skylight. wood effect flooring flowing through into dining area. Door opens to: