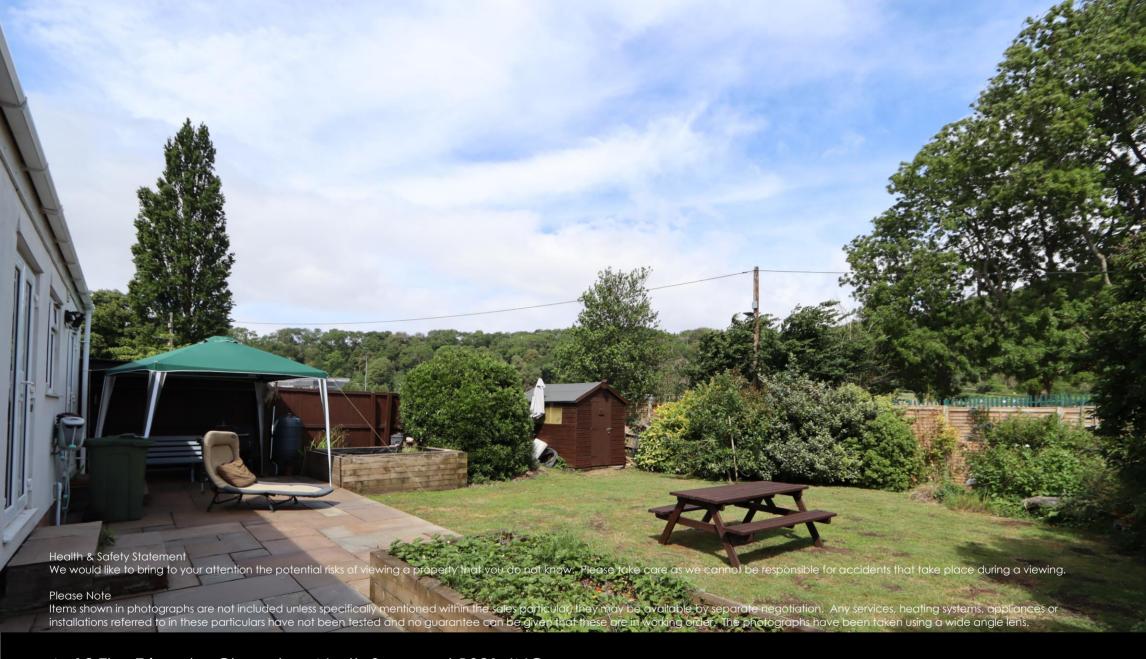

#### Rear Garden

Immediately outside of the property is an Indian sandstone patio which then steps down to a level lawn. The garden is well stocked with an array of shrubs and trees to borders. There is a raised feature Carp pond and access to a garden shed. Outside water tap.