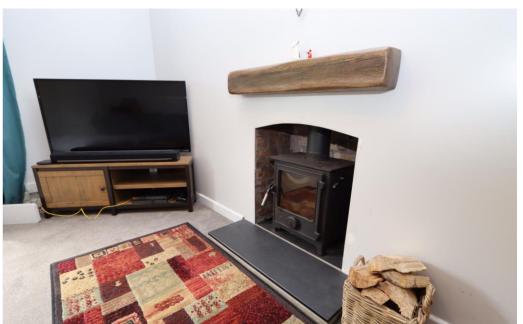

## **Spacious Hallway**

Stairs to first floor, under stairs cupboard. Leading to:

Sitting Room 15' 5" x 12' 6" (4.70m x 3.81m) A wood burning stove takes centre stage. Window to front.