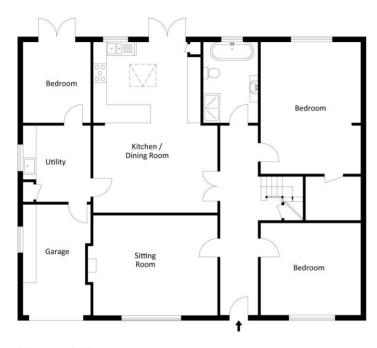

#### 1 Conygar Close, Clevedon

Approx. Area 1414.9 Sq.Ft - 131.5 Sq.M (Total Area Includes Garage)

## **Ground Floor**

For illustrative purposes only. Not to scale.

Whilst every attempt has been made to ensure accuracy of the floor plan all measurements are approximate and no responsibility is taken for any error, omission or measurement.