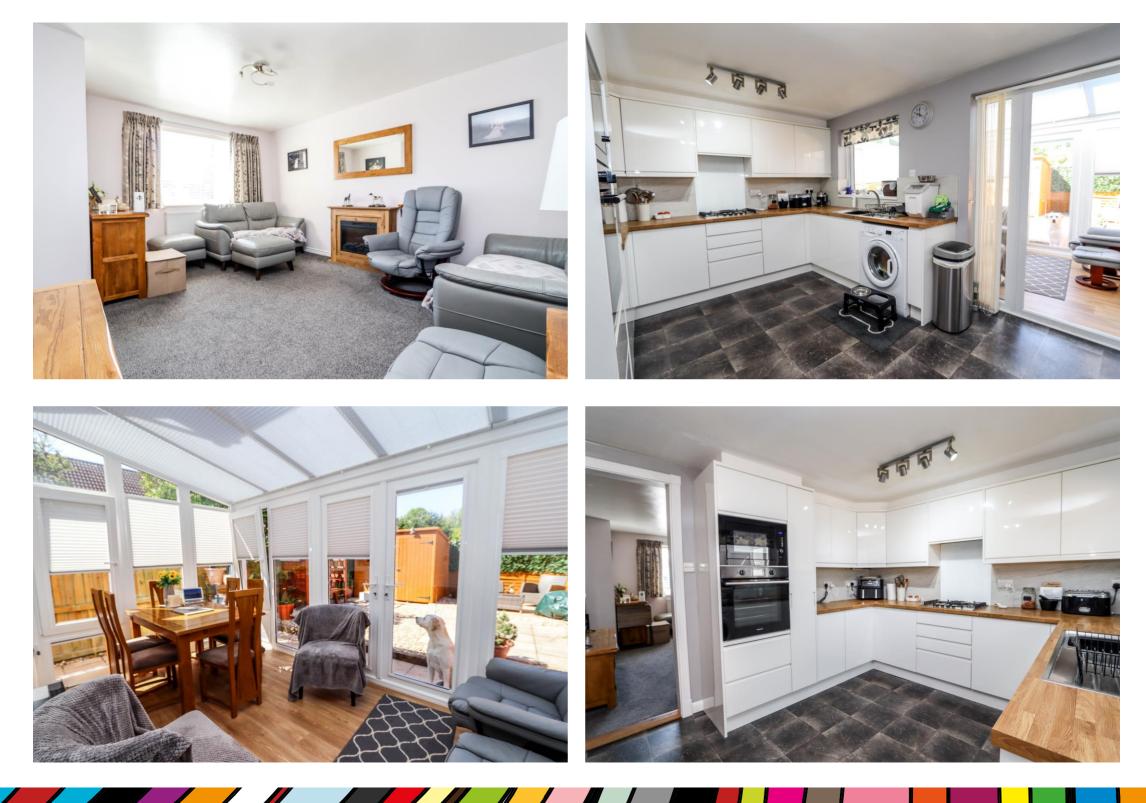

### Sitting Room 15'0" x 11'5" max 9'9" min

A light and airy room with window to front.

# Kitchen/Diner 14' 9" x 10' 2" (4.49m x 3.10m)

Fitted with a comprehensive range of high gloss fronted wall and base units with butchers block effect work surface, stainless steel sink, electric oven, built in microwave and four ring gas hob with concealed extractor hood. Plumbing for washing machine, space for fridge/freezer, understairs cupboard, tiled effect floor. Door opens to:

# Conservatory 13' 7" x 7' 11" (4.14m x 2.41m)

A great addition to the property with a clear glass roof and french doors to the rear garden, wood effect floor.