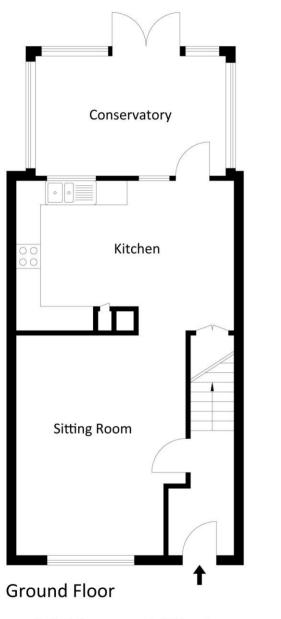

#### **GROUND FLOOR**

Front door opens to:

#### Hall

Stairs to first floor, door opens to:

### Sitting Room 15'0" x 11'5" max 9'9" min

A light and airy room with window to front.

# Kitchen/Diner 14' 9" x 10' 2" (4.49m x 3.10m)

Fitted with a comprehensive range of high gloss fronted wall and base units with butchers block effect work surface, stainless steel sink, electric oven, built in microwave and four ring gas hob with concealed extractor hood. Plumbing for washing machine, space for fridge/freezer, understairs cupboard, tiled effect floor. Door opens to:

# Conservatory 13' 7" x 7' 11" (4.14m x 2.41m)

A great addition to the property with a clear glass roof and french doors to the rear garden, wood effect floor.

### Garage and parking

Located close by is a single garage and one parking space in front of it.

134 Cannons Gate, Clevedon

For illustrative purposes only. Not to scale.

Whilst every attempt has been made to ensure accuracy of the floor plan all measurements are approximate and no responsibility is taken for any error, omission or measurement. For illustrative purposes only. Not to scale.