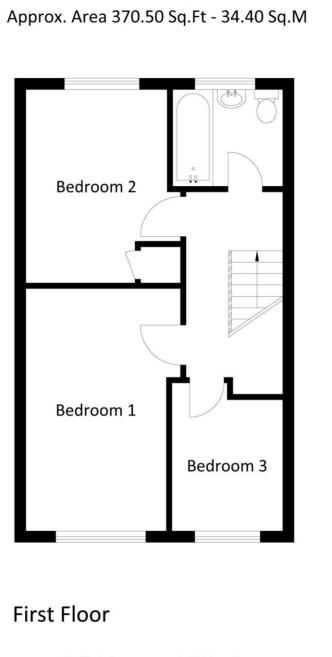

#### **FIRST FLOOR**

Landing. Access to loft space.

Bedroom 1 14' 2" x 8' 4" (4.31m x 2.54m) Window to front.

#### Bedroom 2 11' 3" x 8' 1" (3.43m x 2.46m) Measurements include a built in wardrobe. Window to rear.

#### Bedroom 3 8' 6" x 6' 4" (2.59m x 1.93m) Window to front.

### Bathroom

Beautifully fitted with a three piece white suite of WC, washhand basin with storage below, bath with mains shower and glass shower screen door. Fully tiled walls, tiled effect floor, obscure window, chrome ladder radiator.