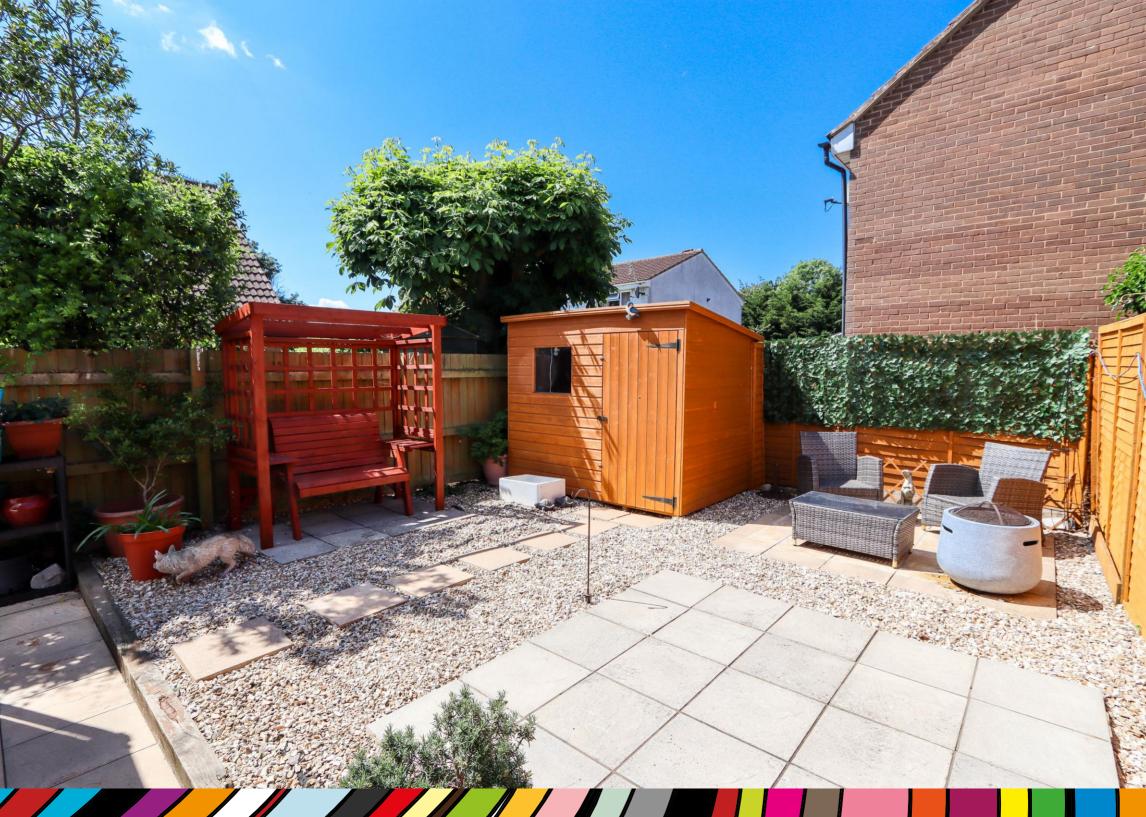

### The Rear Garden

The rear garden has the added advantage of being south westerly facing and has been hard landscaped for ease of maintenance consisting of stone shingle and two patios. At the rear of the garden there is a shed and the garden is bound by a mixture of feather-board and paneled fencing. The garden also enjoys a good amount of privacy, outside water tap.

### Garage and parking

Located close by is a single garage and one parking space in front of it.

134 Cannons Gate, Clevedon

For illustrative purposes only. Not to scale.

Whilst every attempt has been made to ensure accuracy of the floor plan all measurements are approximate and no responsibility is taken for any error, omission or measurement. For illustrative purposes only. Not to scale.