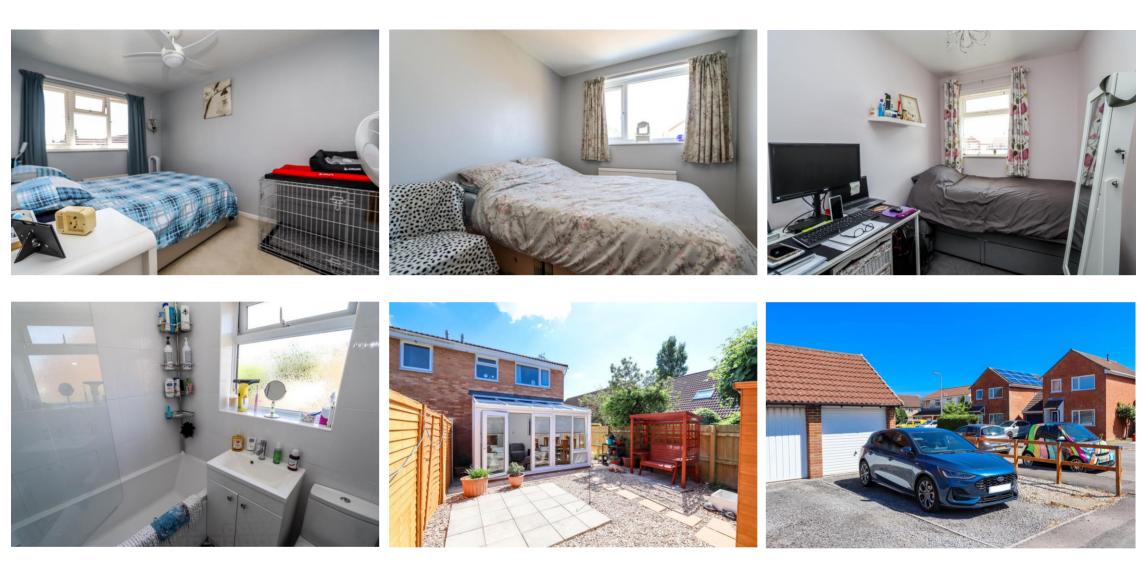

### Sitting Room 15'0" x 11'5" max 9'9" min

A light and airy room with window to front.

# Conservatory 13' 7" x 7' 11" (4.14m x 2.41m)

A great addition to the property with a clear glass roof and french doors to the rear garden, wood effect floor.

#### **FIRST FLOOR**

Landing. Access to loft space.

Bedroom 1 14' 2" x 8' 4" (4.31m x 2.54m) Window to front.

#### Bedroom 2 11' 3" x 8' 1" (3.43m x 2.46m) Measurements include a built in wardrobe. Window to rear.

#### Bedroom 3 8' 6" x 6' 4" (2.59m x 1.93m) Window to front.

### Bathroom

Beautifully fitted with a three piece white suite of WC, washhand basin with storage below, bath with mains shower and glass shower screen door. Fully tiled walls, tiled effect floor, obscure window, chrome ladder radiator.

### The Rear Garden

The rear garden has the added advantage of being south westerly facing and has been hard landscaped for ease of maintenance consisting of stone shingle and two patios. At the rear of the garden there is a shed and the garden is bound by a mixture of feather-board and paneled fencing. The garden also enjoys a good amount of privacy, outside water tap.

### Garage and parking

Located close by is a single garage and one parking space in front of it.

134 Cannons Gate, Clevedon

For illustrative purposes only. Not to scale.

Whilst every attempt has been made to ensure accuracy of the floor plan all measurements are approximate and no responsibility is taken for any error, omission or measurement. For illustrative purposes only. Not to scale.