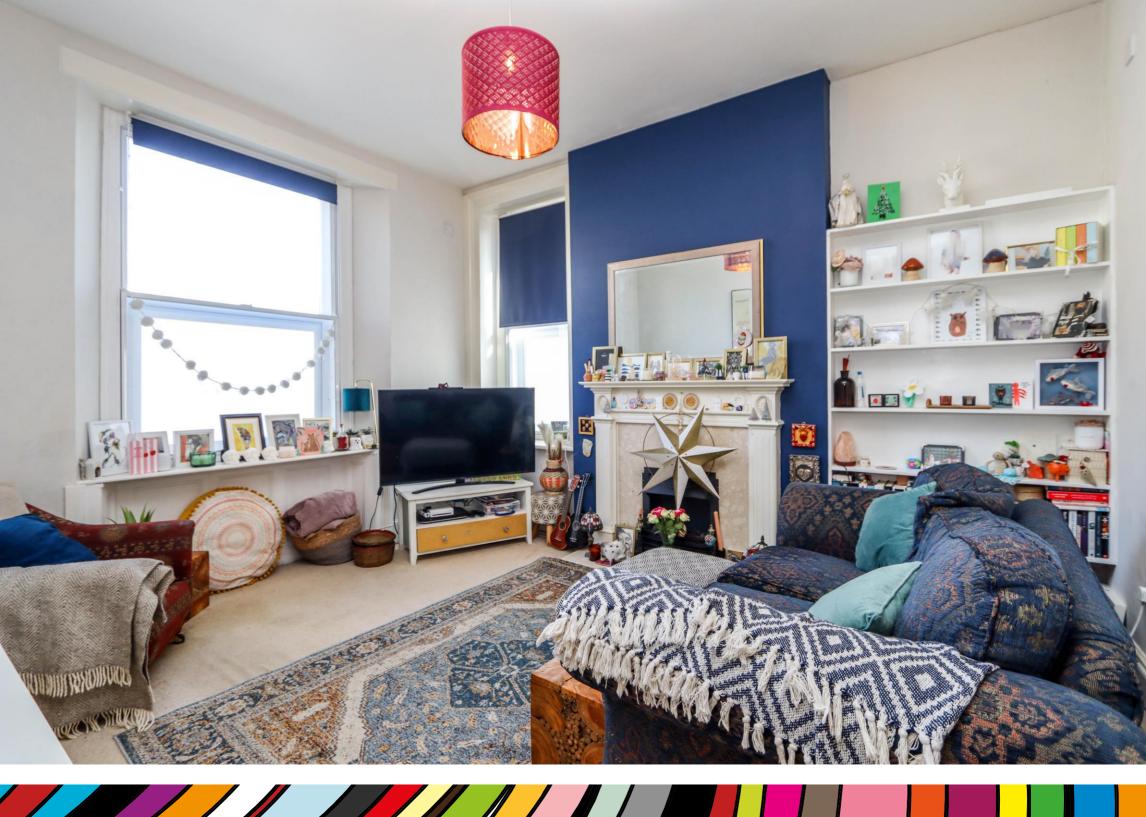

# Sitting Room 13' 0" x 10' 9" (3.96m x 3.27m)

Dual aspect room with window to front and second window to side. Fireplace.