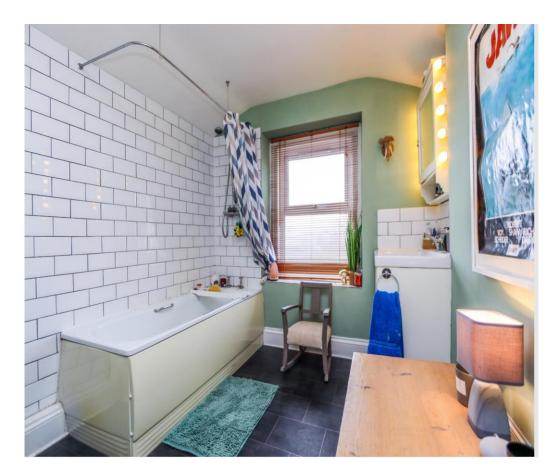

#### **Bathroom**

Beautifully fitted with a white suite of WC, washhand basin set into vanity unit. Bath with mains shower, partially tiled walls, tiled effect floor, towel rail radiator. Obscure window.