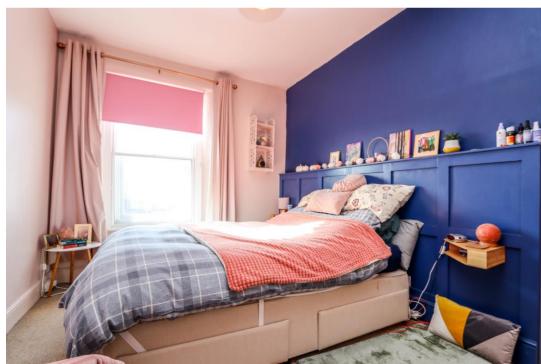

#### FIRST FLOOR

Landing. Access to loft space. Window.

Bedroom 1 13' 0" x 9' 4" (3.96m x 2.84m)

Window to rear.

Bedroom 2 13' 0" x 8' 1" (3.96m x 2.46m)

Window to front.