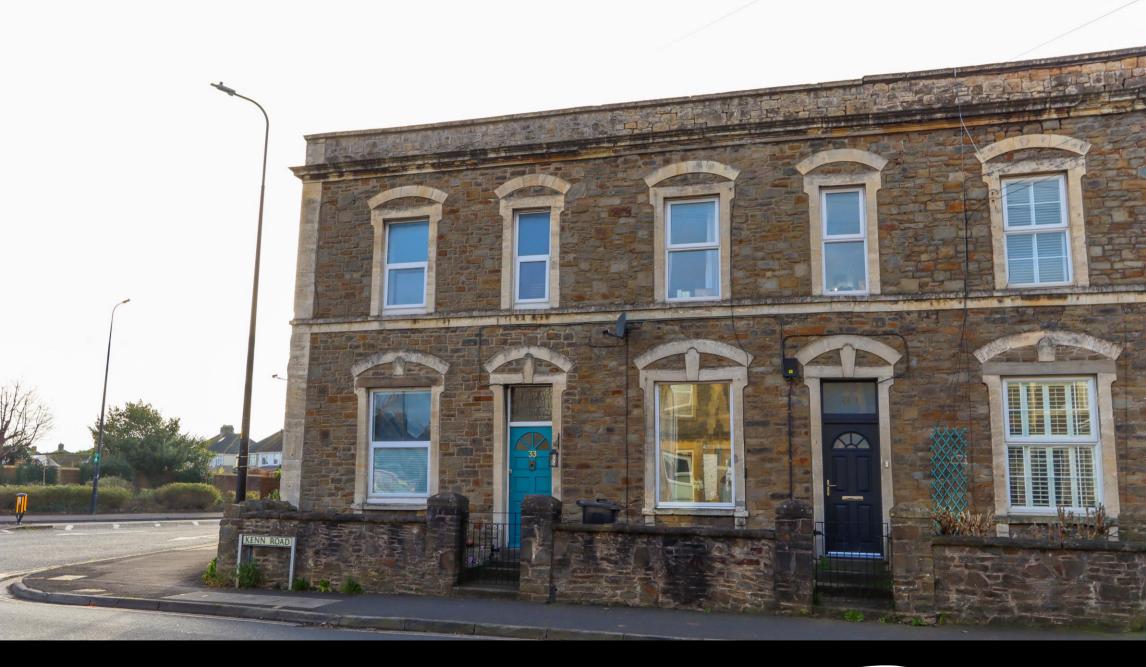

33 Kenn Road, Clevedon, BS21 6EP

Offers in the region of £365,000

Occupying a highly convenient location iust a stone's throw from Clevedon Town Centre, this Victorian end terrace house is simply delightful! With deceptively spacious accommodation comprisina light and airy dual aspect sitting room, separate dining room and incredibly stylish kitchen with freestanding units, the first floor offers three bedrooms and attractive family bathroom. Throughout, the fittings and decoration have been cleverly chosen to perfectly complement the property's character and period charm, creating a truly welcoming home. To the side of the property, there is a courtyard area providing the ideal spot to sit and relax in those warmer months. From this central position, there are a host of amenities within a level walk including shops, schools and recreational grounds. With character properties in the town remaining in high demand, early interest is expected.

#### **OUTSIDE**

From Kenn Road a pillared pedestrian entrance with wrought iron gate opens to the front where there is a small patio ideal for freestanding garden pots. Steps rise to the front door.