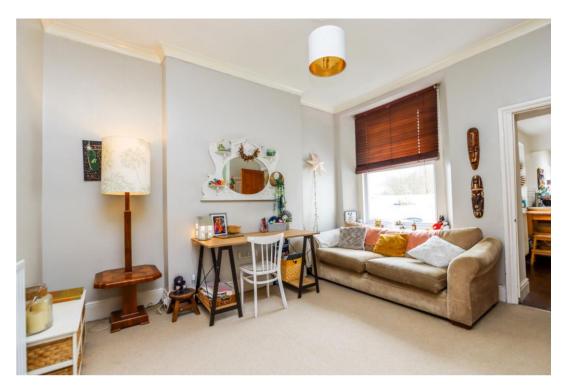

# Dining Room 13' 0" x 10' 6" (3.96m x 3.20m)

Window looking onto the courtyard. Understairs cupboard. Door opens to: