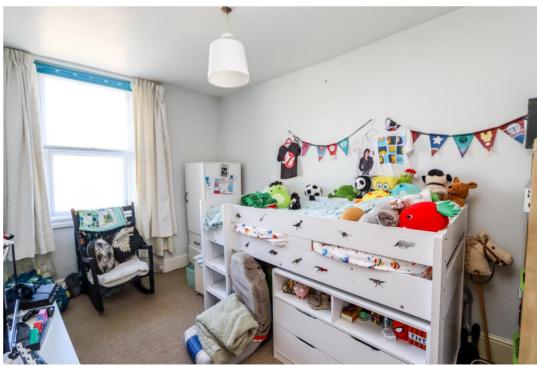

ing machine.

#### FIRST FLOOR

Landing. Access to loft space. Window.

Bedroom 1 13' 0" x 9' 4" (3.96m x 2.84m)

Window to rear.

Bedroom 2 13' 0" x 8' 1" (3.96m x 2.46m)

Window to front.

# Bedroom 3 9' 4" x 6' 5" (2.84m x 1.95m) Window to front.

#### **Bathroom**

Beautifully fitted with a white suite of WC, washhand basin set into vanity unit. Bath with mains shower, partially tiled walls, tiled effect floor, towel rail radiator. Obscure window.

#### **OUTSIDE**

From Kenn Road a pillared pedestrian entrance with wrought iron gate opens to the front where there is a small patio ideal for freestanding garden pots. Steps rise to the front door.

## Courtyard

Accessed via the kitchen. Ideal for entertaining during those summer evenings with space for outside patio furniture.











33, Kenn Road, Clevedon, BS21 6EP Approx. Area 697.50 Sq. Ft - 64.80 Sq.M (Total Area Includes Garage)



Whilst every attempt has been made to ensure accuracy of the floor plan all measurements are approximate and no responsibility is taken for any error, omission or measurement. Ploor plan produced by Westcountry EPC.

33, Kenn Road, Clevedon, BS21 6EP Approx. Area 467.10 Sq. Ft - 43.40 Sq.M



First Floor

For illustrative purposes only, Not to scale.

Whilst every attempt has been made to ensure accuracy of the floor plan all measurements are approximate and no responsibility is taken for any error, omission or measurement.

Floor plan produced by Westcountry EPC.



End of Terrace House



Freehold



3



Courtyard



1



В



2



D



Gas Central Heating



Garage





#### **He