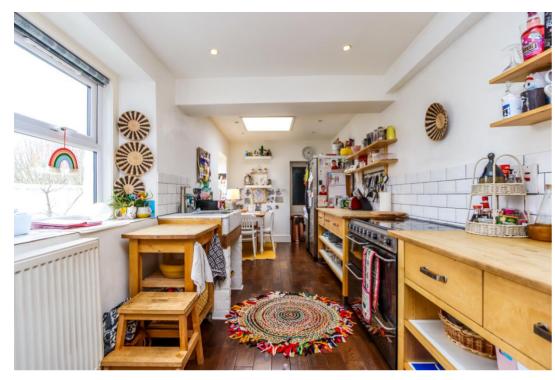

### Kitchen 20' 9" x 8' 0" (6.32m x 2.44m)

Beautifully fitted with a range of freestanding floor units with block work surfaces, drawer and shelving storage.

Double Belfast sink with contemporary mixer tap, tiled splashbacks. Electric Range combination cooker and hob.

Windows and door to courtyard. Space for fridge/freezer. Skylight. Door opens to: