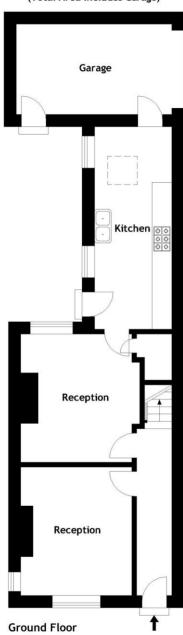

#### **GROUND FLOOR**

Front door opens to:

### Kitchen 20' 9" x 8' 0" (6.32m x 2.44m)

Beautifully fitted with a range of freestanding floor units with block work surfaces, drawer and shelving storage.

Double Belfast sink with contemporary mixer tap, tiled splashbacks. Electric Range combination cooker and hob.

### Garage 15' 10" x 9' 0" (4.82m x 2.74m)

Power and light. Access to the Vaillant gas fired combination boiler. Plumbing for washing machine.

## Courtyard

Accessed via the kitchen. Ideal for entertaining during those summer evenings with space for outside patio furniture.

33, Kenn Road, Clevedon, BS21 6EP Approx. Area 697.50 Sq. Ft - 64.80 Sq.M (Total Area Includes Garage)

Whilst every attempt has been made to ensure accuracy of the floor plan all measurements are approximate and no responsibility is taken for any error, omission or measurement. Ploor plan produced by Westcountry EPC.