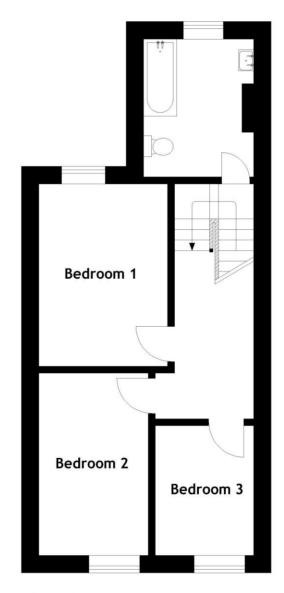

#### FIRST FLOOR

Landing. Access to loft space. Window.

Bedroom 1 13' 0" x 9' 4" (3.96m x 2.84m)

Window to rear.

Bedroom 2 13' 0" x 8' 1" (3.96m x 2.46m)

Window to front.

# Bedroom 3 9' 4" x 6' 5" (2.84m x 1.95m) Window to front.

#### **Bathroom**

Beautifully fitted with a white suite of WC, washhand basin set into vanity unit. Bath with mains shower, partially tiled walls, tiled effect floor, towel rail radiator. Obscure window.

33, Kenn Road, Clevedon, BS21 6EP Approx. Area 467.10 Sq. Ft - 43.40 Sq.M

First Floor

For illustrative purposes only, Not to scale.

Whilst every attempt has been made to ensure accuracy of the floor plan all measurements are approximate and no responsibility is taken for any error, omission or measurement.

Floor plan produced by Westcountry EPC.

End of Terrace House

Freehold

3

Courtyard

1

В

2