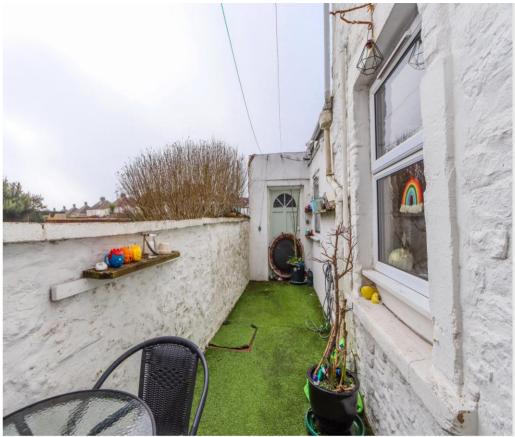

## Courtyard

Accessed via the kitchen. Ideal for entertaining during those summer evenings with space for outside patio furniture.

33, Kenn Road, Clevedon, BS21 6EP Approx. Area 697.50 Sq. Ft - 64.80 Sq.M (Total Area Includes Garage)