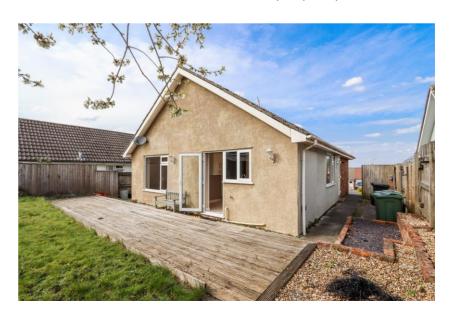

#### Rear Garden

Immediately outside of the property there is small patio leading onto a decked area which leads onto the lawn. The garden is predominantly south facing, Blossom tree, shed, outside water tap. Pathway either side of the property.