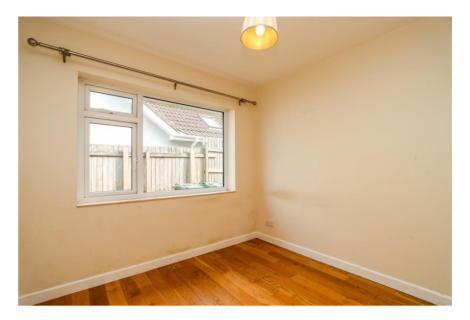

Bedroom 1 11' 7" x 11' 5" (3.53m x 3.48m) Window overlooking the garden. Oak flooring.

Bedroom 2 9' 1" x 8' 11" (2.77m x 2.72m) Oak flooring.