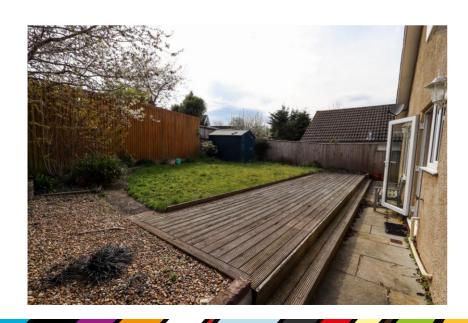

#### Rear Garden

Immediately outside of the property there is small patio leading onto a decked area which leads onto the lawn. The garden is predominantly south facing, Blossom tree, shed, outside water tap. Pathway either side of the property.