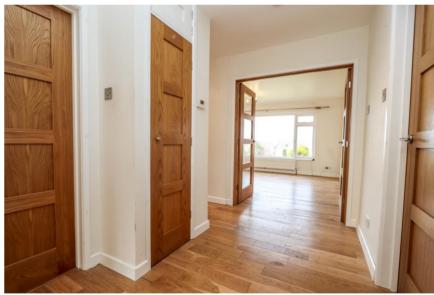

#### Hall

Oak floor, access to loft and access to airing cupboard. Double doors open into: