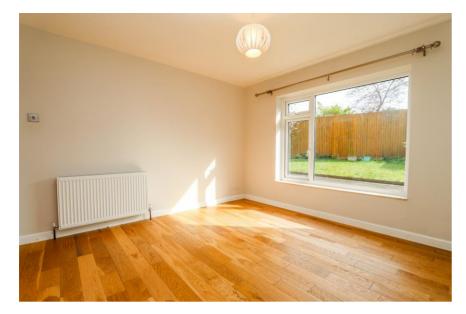

Bedroom 1 11' 7" x 11' 5" (3.53m x 3.48m) Window overlooking the garden. Oak flooring.

Bedroom 2 9' 1" x 8' 11" (2.77m x 2.72m) Oak flooring.