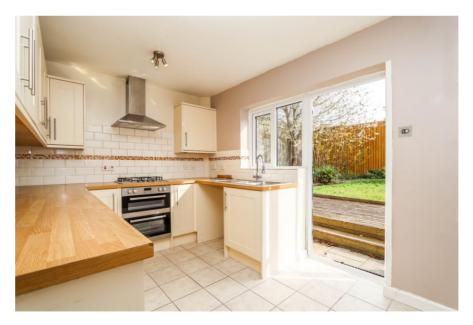

### Kitchen 12' 5" x 8' 5" (3.78m x 2.56m)

Fitted with base and eye level units, wooden worktops with stainless steel sink, integrated gas cooker hob and oven, tiled flooring, space for washing machine, space for dishwasher. Heated towel rail radiator, window and door to garden.