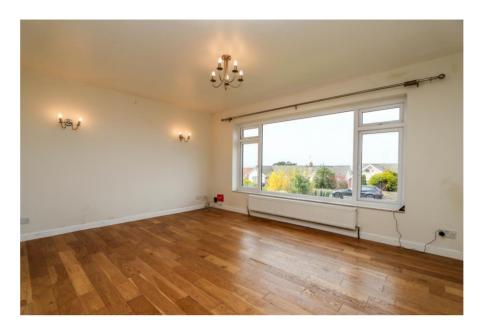

## Lounge/Diner 15' 1" x 12' 7" (4.59m x 3.83m)

Window with views to the channel and the Welsh coastline. Oak flooring.