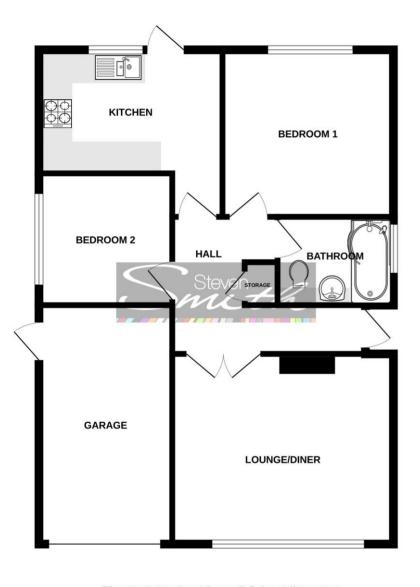

# Accommodation (all measurements approximate)

Front door opens to:

#### Hall

Oak floor, access to loft and access to airing cupboard. Double doors open into:

## Lounge/Diner 15' 1" x 12' 7" (4.59m x 3.83m)

Window with views to the channel and the Welsh coastline. Oak flooring.

### Kitchen 12' 5" x 8' 5" (3.78m x 2.56m)

Fitted with base and eye level units, wooden worktops with stainless steel sink, integrated gas cooker hob and oven, tiled flooring, space for washing machine, space for dishwasher. Heated towel rail radiator, window and door to garden.

Bedroom 1 11' 7" x 11' 5" (3.53m x 3.48m) Window overlooking the garden. Oak flooring.

Bedroom 2 9' 1" x 8' 11" (2.77m x 2.72m) Oak flooring.

#### Bathroom

Suite of WC sink with storage below, bath with waterfall shower and hose shower fitted, towel rail radiator, worktop with mirror bathroom cabinet above, extractor fan, frosted glass window, tiled floor.

#### GROUND FLOOR

Whilst every attempt has been made to ensure the accuracy of the floorplan contained here, measurements of doors, windows, rooms and any other items are approximate and no responsibility is taken for any error, omission or mis-attement. This plan is for illustrative purposes only and should be used as such by any prospective purchaser. The services, systems and appliances shown have not been tested and no guarantee as to their operability or efficiency can be given.