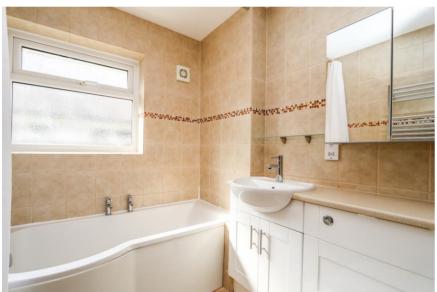

#### Bathroom

Suite of WC sink with storage below, bath with waterfall shower and hose shower fitted, towel rail radiator, worktop with mirror bathroom cabinet above, extractor fan, frosted glass window, tiled floor.