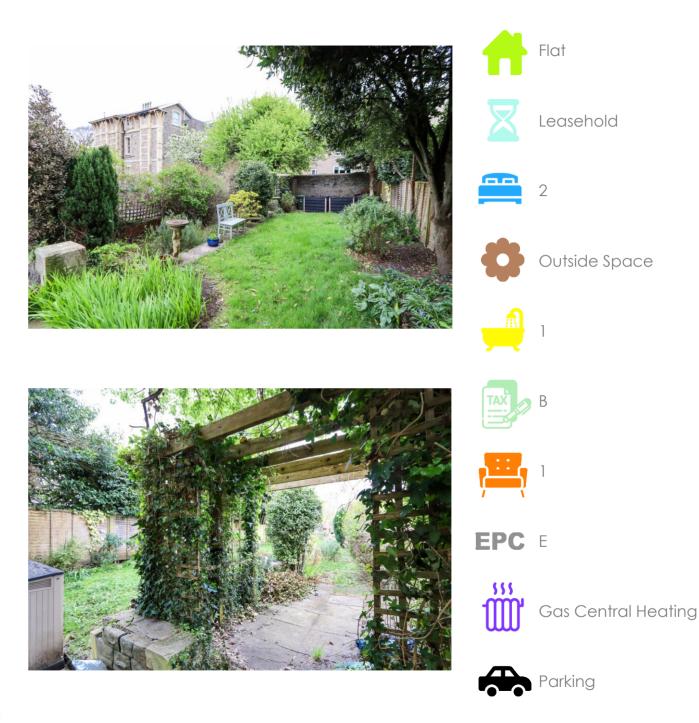

Flat 5, 6 Elton Road, Clevedon, BS21 7RA **£315,000** 

This well presented top floor Victorian flat offers charming period features and stunning sea views, perfectly positioned in the sought after seaside town of Clevedon. The property boasts two bedrooms, a bright and airy living space, a well appointed kitchen, all complemented by the character and elegance of its original architecture. A great benefit is the pretty garden that this property owns exclusively. Located within walking distance of Clevedon's picturesque seafront and vibrant town centre, this delightful home is ideal for those seeking a blend of coastal living and timeless style. Offered for sale with no onward chain, it presents a rare opportunity to secure a unique and inviting home in one of North Somerset's most desirable locations.

#### OUTSIDE

There are two allocated parking spaces & the flat has its own garden.