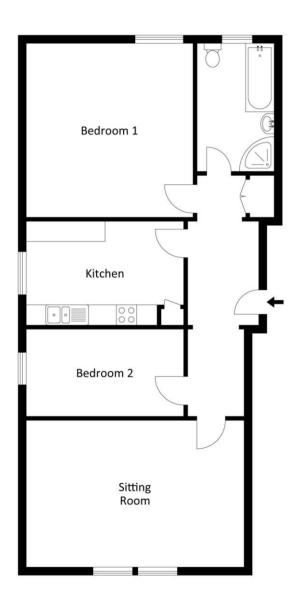

# Accommodation (all measurements approximate)

An external communal staircase gains access to the communal hallway, storage cupboard. Front door opens to:

### Hall

Ceiling cornicing and coving. Access to the following accommodation:

# Lounge/Diner 17' 8" x 11' 10" (5.38m x 3.60m)

Feature gas fireplace, sash windows, views towards the Pier and the Bristol Channel to the Welsh coastline.

#### Kitchen 13' 0" x 8' 4" (3.96m x 2.54m)

Fitted with base and eye level units, stainless steel sink, integrated gas stove with oven, integrated fridge/freezer, space for a slimline dishwasher and space for washer/dryer. Feature curved window, cupboard housing the combination boiler. Tiled effect flooring.

**Bedroom 1 14' 1" x 13' 6" (4.29m x 4.11m)** Sash windows with views over mid Clevedon, original feature fireplace.

#### Bedroom 2 12' 9" x 7' 1" (3.88m x 2.16m) Window.

#### Bathroom 10' 5" x 6' 0" (3.17m x 1.83m)

Fitted with a four piece white suite of WC, sink with mirror cabinet above, bath, separate shower cubicle, heated towel radiator, obscure window, tiled floor.

### Flat 5, 6 Elton Road, Clevedon, BS21 7RA

Approx. Area 793.1 Sq.Ft - 73.7 Sq.M

For illustrative purposes only. Not to scale.

Whilst every attempt has been made to ensure accuracy of the floor plan all measurements are approximate and no responsibility is taken for any error, omission or measurement.