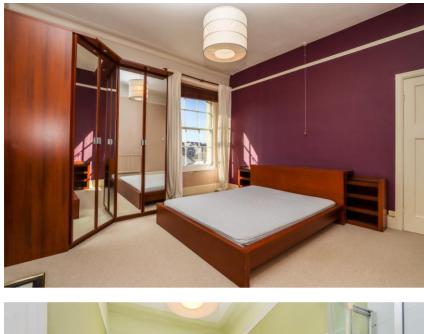

**Bedroom 1 14' 1" x 13' 6" (4.29m x 4.11m)** Sash windows with views over mid Clevedon, original feature fireplace.