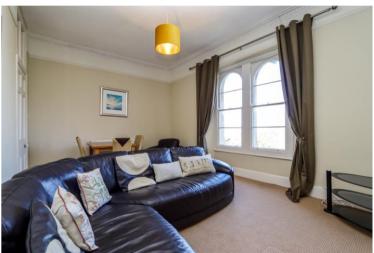

# Lounge/Diner 17' 8" x 11' 10" (5.38m x 3.60m)

Feature gas fireplace, sash windows, views towards the Pier and the Bristol Channel to the Welsh coastline.