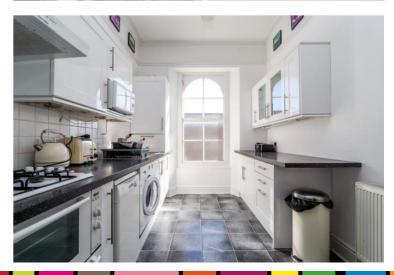

#### Kitchen 13' 0" x 8' 4" (3.96m x 2.54m)

Fitted with base and eye level units, stainless steel sink, integrated gas stove with oven, integrated fridge/freezer, space for a slimline dishwasher and space for washer/dryer. Feature curved window, cupboard housing the combination boiler. Tiled effect flooring.