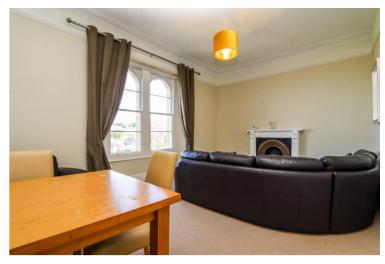

# Lounge/Diner 17' 8" x 11' 10" (5.38m x 3.60m)

Feature gas fireplace, sash windows, views towards the Pier and the Bristol Channel to the Welsh coastline.