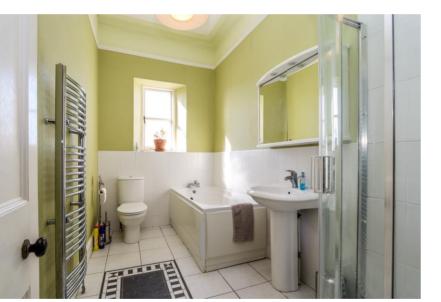

#### Bathroom 10' 5" x 6' 0" (3.17m x 1.83m)

Fitted with a four piece white suite of WC, sink with mirror cabinet above, bath, separate shower cubicle, heated towel radiator, obscure window, tiled floor.