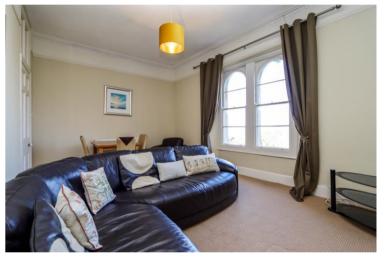

## Lounge/Diner 17' 8" x 11' 10" (5.38m x 3.60m)

Feature gas fireplace, sash windows, views towards the Pier and the Bristol Channel to the Welsh coastline.