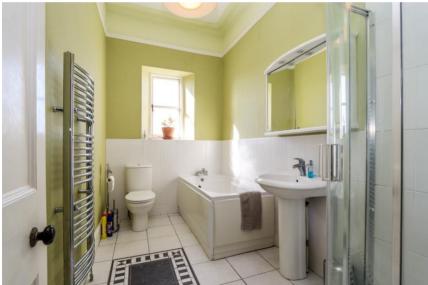

Bedroom 1 14' 1" x 13' 6" (4.29m x 4.11m)
Sash windows with views over mid
Clevedon, original feature fireplace.

Bedroom 2 12' 9" x 7' 1" (3.88m x 2.16m) Window.

**Bathroom 10' 5" x 6' 0" (3.17m x 1.83m)**Fitted with a four piece white suite of WC, sink with mirror cabinet above, bath, separate shower cubicle, heated towel radiator, obscure window, tiled floor.