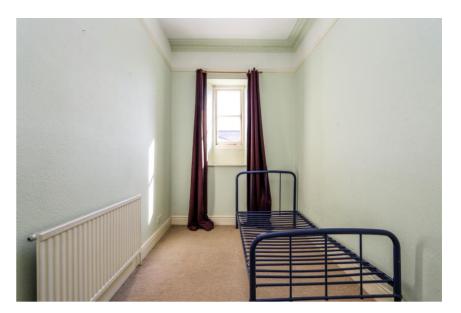

Bedroom 1 14' 1" x 13' 6" (4.29m x 4.11m)
Sash windows with views over mid
Clevedon, original feature fireplace.

Bedroom 2 12' 9" x 7' 1" (3.88m x 2.16m) Window.

**Bathroom 10' 5" x 6' 0" (3.17m x 1.83m)**Fitted with a four piece white suite of WC, sink with mirror cabinet above, bath, separate shower cubicle, heated towel radiator, obscure window, tiled floor.