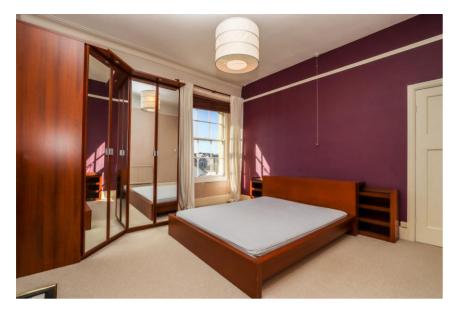

Bedroom 1 14' 1" x 13' 6" (4.29m x 4.11m)
Sash windows with views over mid
Clevedon, original feature fireplace.

Bedroom 2 12' 9" x 7' 1" (3.88m x 2.16m) Window.

**Bathroom 10' 5" x 6' 0" (3.17m x 1.83m)**Fitted with a four piece white suite of WC, sink with mirror cabinet above, bath, separate shower cubicle, heated towel radiator, obscure window, tiled floor.