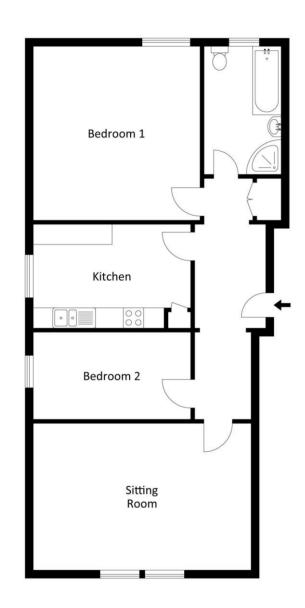

# Accommodation (all measurements approximate)

An external communal staircase gains access to the communal hallway, storage cupboard. Front door opens to:

### Hall

Ceiling cornicing and coving. Access to the following accommodation:

## Lounge/Diner 17' 8" x 11' 10" (5.38m x 3.60m)

Feature gas fireplace, sash windows, views towards the Pier and the Bristol Channel to the Welsh coastline.

### Kitchen 13' 0" x 8' 4" (3.96m x 2.54m)

Fitted with base and eye level units, stainless steel sink, integrated gas stove with oven, integrated fridge/freezer, space for a slimline dishwasher and space for washer/dryer. Feature curved window, cupboard housing the combination boiler. Tiled effect flooring.

Bedroom 1 14' 1" x 13' 6" (4.29m x 4.11m)
Sash windows with views over mid
Clevedon, original feature fireplace.

Bedroom 2 12' 9" x 7' 1" (3.88m x 2.16m) Window.

**Bathroom 10' 5" x 6' 0" (3.17m x 1.83m)**Fitted with a four piece white suite of WC, sink with mirror cabinet above, bath, separate shower cubicle, heated towel radiator, obscure window, tiled floor.

Flat 5, 6 Elton Road, Clevedon, BS21 7RA

Approx. Area 793.1 Sq.Ft - 73.7 Sq.M

For illustrative purposes only. Not to scale.

Whilst every attempt has been made to ensure accuracy of the floor plan all measurements are approximate and no responsibility is taken for any error, omission or measurement.