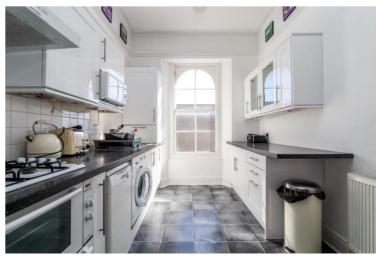

### Kitchen 13' 0" x 8' 4" (3.96m x 2.54m)

Fitted with base and eye level units, stainless steel sink, integrated gas stove with oven, integrated fridge/freezer, space for a slimline dishwasher and space for washer/dryer. Feature curved window, cupboard housing the combination boiler. Tiled effect flooring.