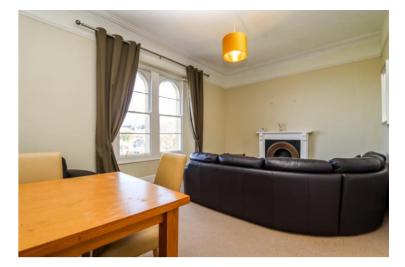

## Lounge/Diner 17' 8" x 11' 10" (5.38m x 3.60m)

Feature gas fireplace, sash windows, views towards the Pier and the Bristol Channel to the Welsh coastline.