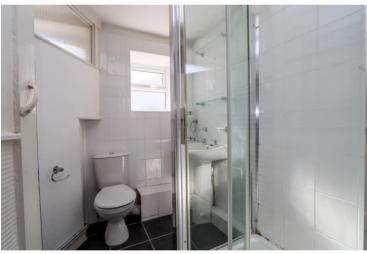

### Shower Room

Fitted with a suite of WC, pedestal sink, shower, heated towel rail, obscure window,