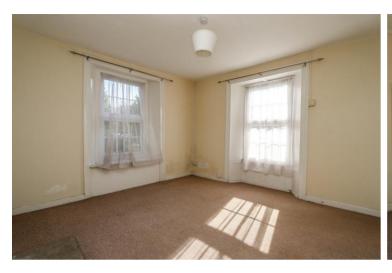

### **GROUND FLOOR**

Front door opens to hall with stairs to first floor.

Living Room 12' 2" x 12' 0" (3.71m x 3.65m) Chimney breast and hearth, dual aspect room with two windows.