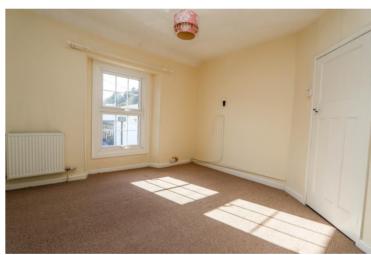

## Dining Room 12' 1" x 12' 0" (3.68m x 3.65m)

Chimney breast and hearth, window,

understairs storage. Leading to: **Kitchen 11' 0" x 4' 11" (3.35m x 1.50m)**Fitted with shaker style wall and base units with worktops, stainless steel sink, tiled splashbacks, freestanding gas oven, freestanding washing machine, tiled floor, window. Access to: