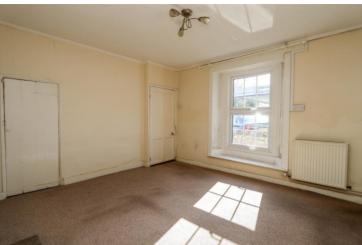

## Dining Room 12' 1" x 12' 0" (3.68m x 3.65m)

Chimney breast and hearth, window,

understairs storage. Leading to: **Kitchen 11' 0" x 4' 11" (3.35m x 1.50m)**Fitted with shaker style wall and base units with worktops, stainless steel sink, tiled splashbacks, freestanding gas oven, freestanding washing machine, tiled floor, window. Access to: