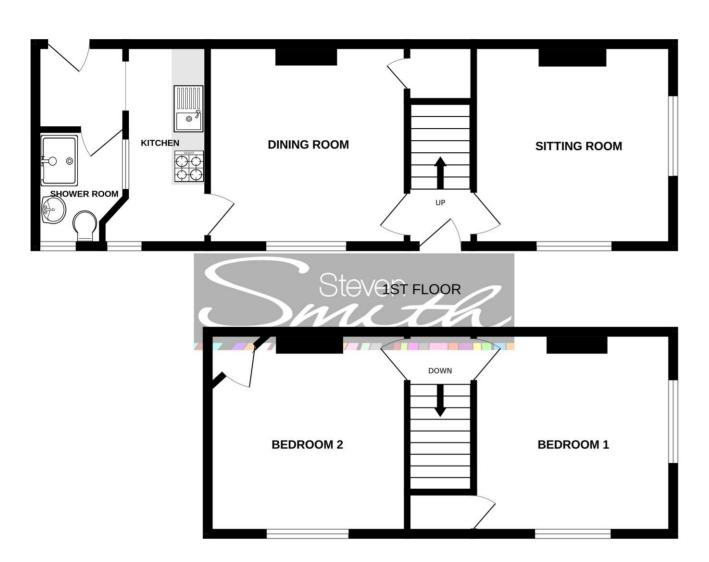

# Accommodation (all measurements approximate)

### **GROUND FLOOR**

Front door opens to hall with stairs to first floor.

Living Room 12' 2" x 12' 0" (3.71m x 3.65m) Chimney breast and hearth, dual aspect room with two windows.

## Dining Room 12' 1" x 12' 0" (3.68m x 3.65m)

Chimney breast and hearth, window,

understairs storage. Leading to: **Kitchen 11' 0" x 4' 11" (3.35m x 1.50m)**Fitted with shaker style wall and base units with worktops, stainless steel sink, tiled splashbacks, freestanding gas oven, freestanding washing machine, tiled floor, window. Access to:

## Rear Porch

Access to:

### Shower Room

Fitted with a suite of WC, pedestal sink, shower, heated towel rail, obscure window,

### FIRST FLOOR

## Bedroom 1 12' 2" x 12' 1" (3.71m x 3.68m)

Dual aspect room, radiator. Above stairs storage which houses the gas combination boiler.

Bedroom 2 12' 0" x 10' 11" (3.65m x 3.32m) Window, storage cupboard.

## **GROUND FLOOR**

Whilst every attempt has been made to ensure the accuracy of the floorplan contained here, measurements of doors, windows, rooms and any other items are approximate and no responsibility is taken for any error, omission or mis-statement. This plan is for illustrative purposes only and should be used as such by any prospective purchaser. The services, systems and appliances shown have not been tested and no guarantee as to their operability or efficiency can be given.

Made with Metropix ©2025

Terrace House

Freehold

2

Courtyard Garden

1

В

2