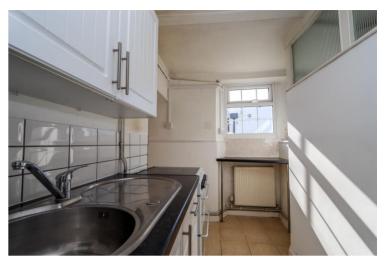

## Dining Room 12' 1" x 12' 0" (3.68m x 3.65m)

Chimney breast and hearth, window,

understairs storage. Leading to: **Kitchen 11' 0" x 4' 11" (3.35m x 1.50m)**Fitted with shaker style wall and base units with worktops, stainless steel sink, tiled splashbacks, freestanding gas oven, freestanding washing machine, tiled floor, window. Access to: