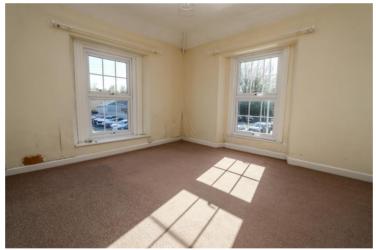

### **GROUND FLOOR**

Front door opens to hall with stairs to first floor.

Living Room 12' 2" x 12' 0" (3.71m x 3.65m) Chimney breast and hearth, dual aspect room with two windows.