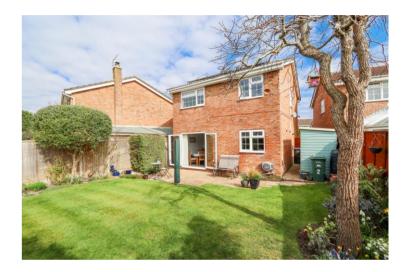

#### **Rear Garden**

Predominantly south facing with level lawn, established shrubs and perennials to borders, patio area. Side access down one side, and shed down the other side. Outside water tap.