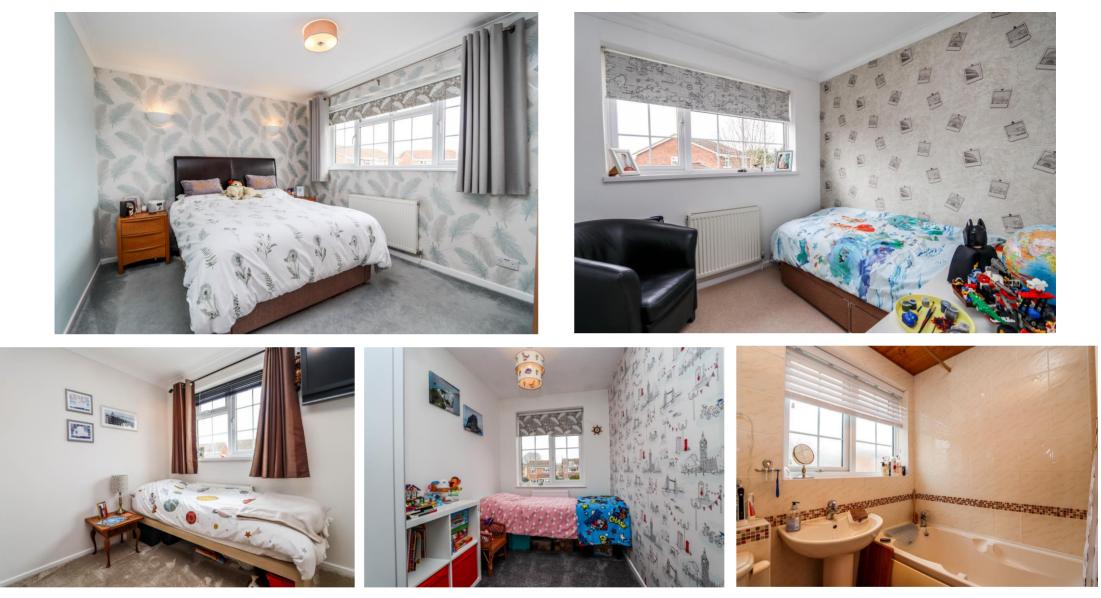

#### FIRST FLOOR

**Landing.** Window, airing cupboard which houses the immersion tank.

**Bedroom 1 12' 9" x 10' 1" (3.88m x 3.07m)** Window, 2 wall mounted lights on wall.

**Bedroom 2 10' 6'' x 6' 3'' (3.20m x 1.90m)** Window looking to front.

**Bedroom 3 9' 0" x 8' 11" (2.74m x 2.72m)** Double integrated mirror wardrobe. Window looking over garden.

### Bedroom 4 8' 3" x 7' 9" (2.51m x 2.36m)

Double integrated mirror wardrobe. Window.

#### Bathroom

Suite of bath with shower over, WC, pedestal washbasin, bathroom unit and heated towel rail. Obscure frosted window.