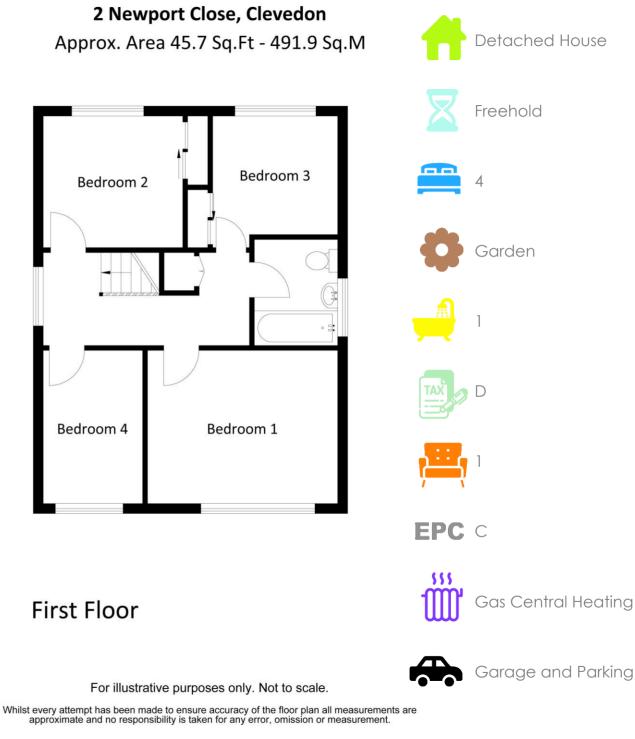

## Accommodation (all measurements approximate)

#### FIRST FLOOR

**Landing.** Window, airing cupboard which houses the immersion tank.

**Bedroom 1 12' 9" x 10' 1" (3.88m x 3.07m)** Window, 2 wall mounted lights on wall.

**Bedroom 2 10' 6'' x 6' 3'' (3.20m x 1.90m)** Window looking to front.

**Bedroom 3 9' 0" x 8' 11" (2.74m x 2.72m)** Double integrated mirror wardrobe. Window looking over garden.

### Bedroom 4 8' 3" x 7' 9" (2.51m x 2.36m)

Double integrated mirror wardrobe. Window.

#### Bathroom

Suite of bath with shower over, WC, pedestal washbasin, bathroom unit and heated towel rail. Obscure frosted window.