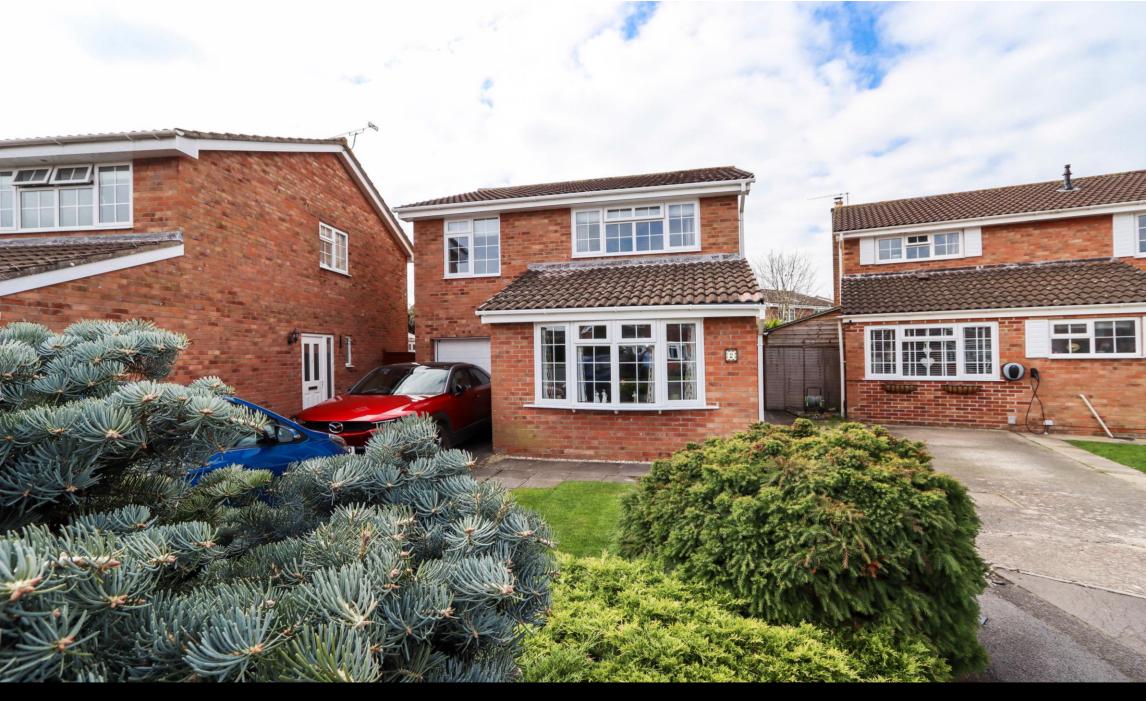

2 Newport Close, Clevedon, BS21 5DZ £445,000

This well presented 4 bedroom detached family home has huge amounts to offer. Benefiting from a south facing garden, downstairs w/c and privately owned solar panels. Designed for contemporary living, this property offers a seamless blend of elegance, comfort and functionality making it ideal for families. The heart of the home features a spacious kitchen diner with French doors to the garden and a lovely living room ideal for entertaining or family gatherings. Step outside to the rear the garden has two patios, perfect for al fresco dining or playtime with the family. The property benefits from a private driveway and a single garage with electric car charger. Lastly, this is the first time the property has been available for sale since first built, an early viewing is advised.

### OUTSIDE

Off Newport Close a driveway with parking for 2 cars, integral garage, laid to lawn and established shrubs. Side access to rear garden.