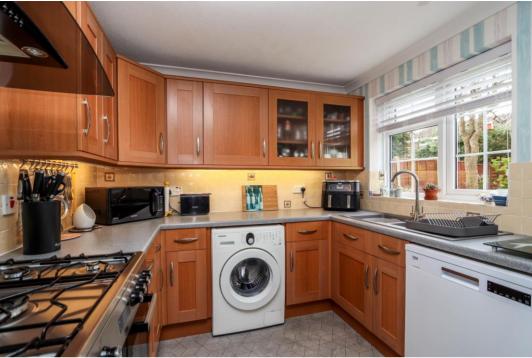

# Kitchen/Diner 19' 1" x 8' 8" (5.81m x 2.64m)

Fitted with base and eye level units with worktop, Blanco grey stone effect sink, space for washing machine, dishwasher, oven and fridge/freezer, tile effect floor, window.