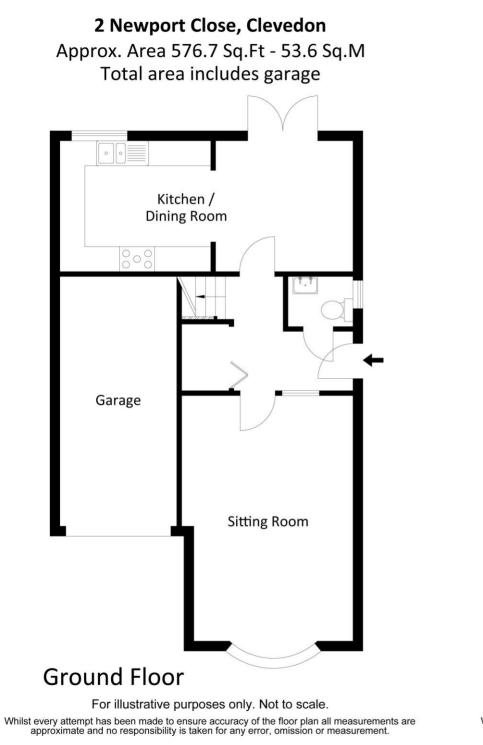

## Accommodation (all measurements approximate)

## GROUND FLOOR

Front door leads to:

#### Hallway

Storage cupboard ideal space for coats and shoes.

#### Cloakroom

Suite of WC and sink, obscure window.

#### Sitting Room 15' 9" x 11' 2" (4.80m x 3.40m) Bay window, electric feature fireplace, double doors.

# Kitchen/Diner 19' 1" x 8' 8" (5.81m x 2.64m)

Fitted with base and eye level units with worktop, Blanco grey stone effect sink, space for washing machine, dishwasher, oven and fridge/freezer, tile effect floor, window.

### OUTSIDE

Off Newport Close a driveway with parking for 2 cars, integral garage, laid to lawn and established shrubs. Side access to rear garden.