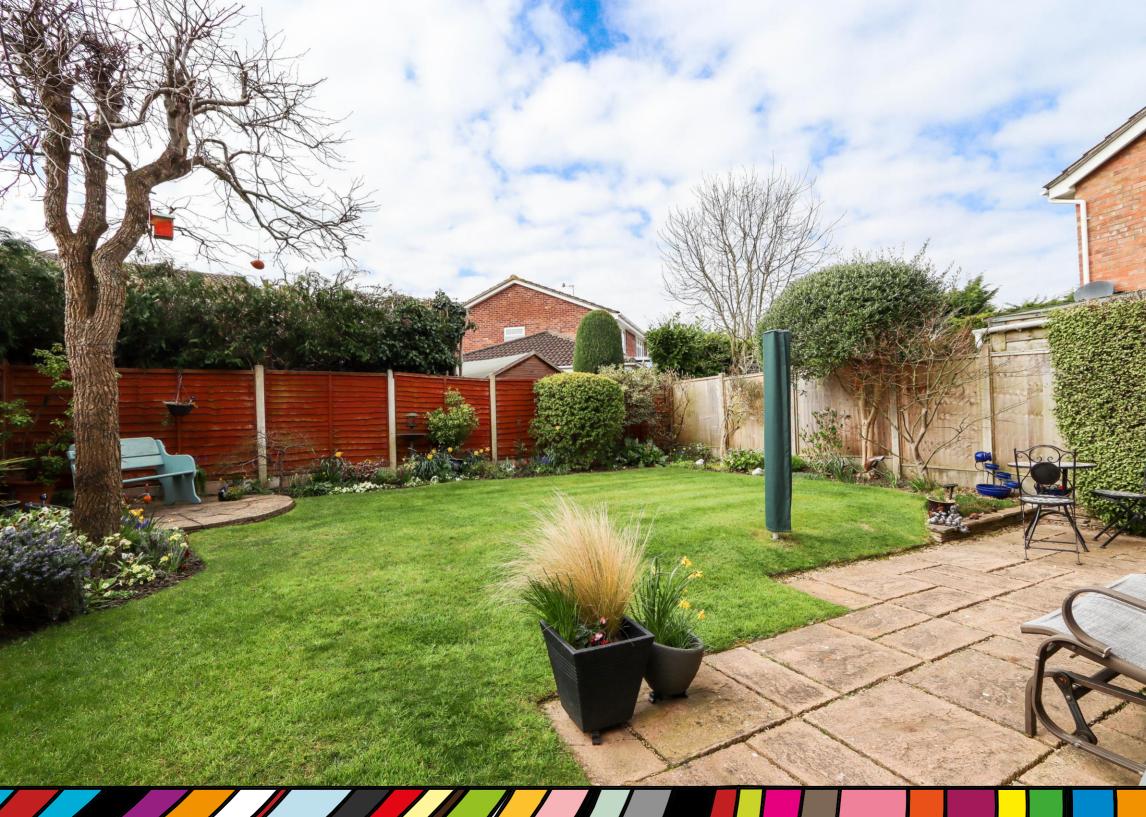

#### **Rear Garden**

Predominantly south facing with level lawn, established shrubs and perennials to borders, patio area. Side access down one side, and shed down the other side. Outside water tap.