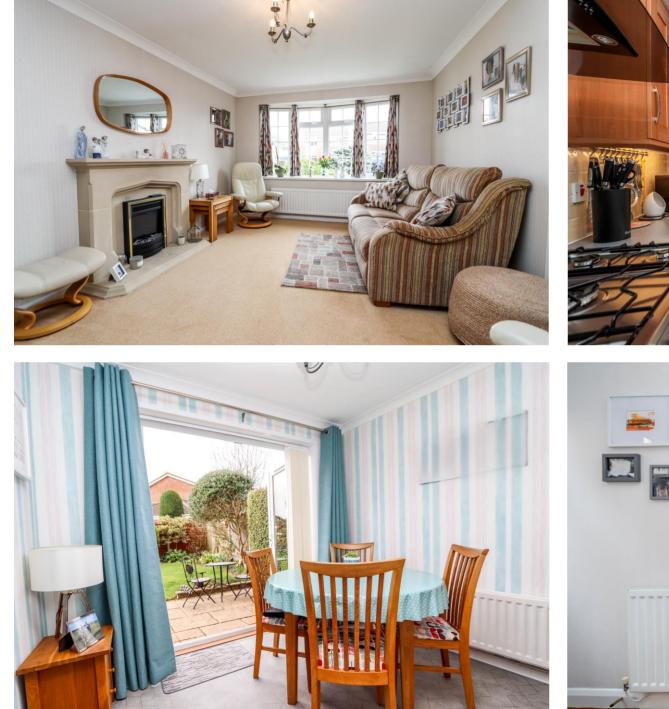

#### Sitting Room 15' 9" x 11' 2" (4.80m x 3.40m) Bay window, electric feature fireplace, double doors.

# Kitchen/Diner 19' 1" x 8' 8" (5.81m x 2.64m)

Fitted with base and eye level units with worktop, Blanco grey stone effect sink, space for washing machine, dishwasher, oven and fridge/freezer, tile effect floor, window.

#### FIRST FLOOR

**Landing.** Window, airing cupboard which houses the immersion tank.

**Bedroom 1 12' 9" x 10' 1" (3.88m x 3.07m)** Window, 2 wall mounted lights on wall.

**Bedroom 2 10' 6'' x 6' 3'' (3.20m x 1.90m)** Window looking to front.

**Bedroom 3 9' 0" x 8' 11" (2.74m x 2.72m)** Double integrated mirror wardrobe. Window looking over garden.

### Bedroom 4 8' 3" x 7' 9" (2.51m x 2.36m)

Double integrated mirror wardrobe. Window.

#### **Rear Garden**

Predominantly south facing with level lawn, established shrubs and perennials to borders, patio area. Side access down one side, and shed down the other side. Outside water tap.