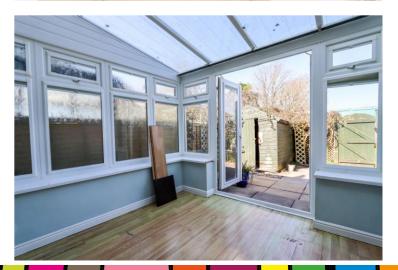

# Kitchen 11' 10" x 7' 9" (3.60m x 2.36m)

Fitted with base and eye level units, work tops, stainless steel sink, space for washing machine, dishwasher, freestanding oven and fridge/freezer. laid to hard wood effect floor, Window. Door opens to: **Conservatory 9' 7" x 9' 3" (2.92m x 2.82m)** Laid to hard floor, heating. French doors to garden.