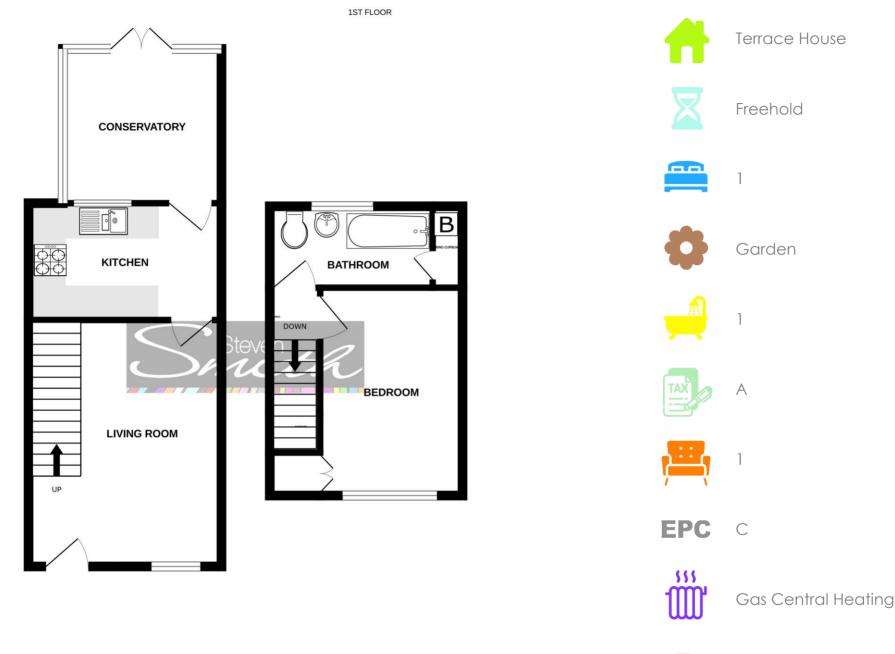

#### Accommodation (all measurements approximate) GROUND FLOOR Front door opens to:

Living Area 14' 9" x 11' 10" (4.49m x 3.60m) With open staircase, glass front door and window. Door opens to:

# Kitchen 11' 10" x 7' 9" (3.60m x 2.36m)

Fitted with base and eye level units, work tops, stainless steel sink, space for washing machine, dishwasher, freestanding oven and fridge/freezer. laid to hard wood effect floor, Window. Door opens to: **Conservatory 9' 7" x 9' 3" (2.92m x 2.82m)** Laid to hard floor, heating. French doors to garden.

## FIRST FLOOR

Landing. Access to loft storage.

## Bedroom 12' 8" x 8' 9" (3.86m x 2.66m)

Double bedroom with window offering natural light, double wardrobe.

### Bathroom

Three piece suite of bath with electric shower above, sink and WC. Frosted glass window, airing cupboard housing the combi boiler.

## OUTSIDE

Off Little Ham a pathway leads to the front door, the front garden is laid to lawn with mature hedge either side.

## Rear Garden

Low maintenance courtyard garden laid to patio, gate offering rear access to the property, shed.

GROUND FLOOR

Parking

Whilst every attempt has been made to ensure the accuracy of the floorplan contained here, measurements of doors, windows, rooms and any other items are approximate and no responsibility is taken for any eror, omission or miss statement. This plan is for illustrative purposes only and should be used as such by any prospective purchaser. The services, systems and appliances shown have not been tested and no guarantee as to their operability or efficiency can be given. Made with Metropix €2025