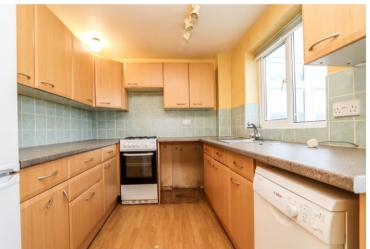

# Kitchen 11' 10" x 7' 9" (3.60m x 2.36m)

Fitted with base and eye level units, work tops, stainless steel sink, space for washing machine, dishwasher, freestanding oven and fridge/freezer. laid to hard wood effect floor, Window. Door opens to: **Conservatory 9' 7" x 9' 3" (2.92m x 2.82m)** Laid to hard floor, heating. French doors to garden.