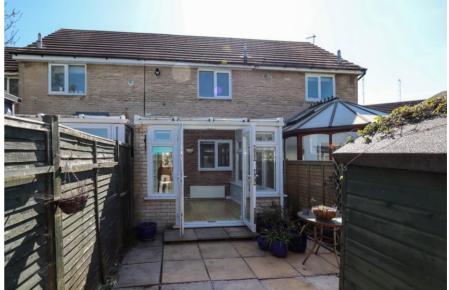

# Kitchen 11' 10" x 7' 9" (3.60m x 2.36m)

Fitted with base and eye level units, work tops, stainless steel sink, space for washing machine, dishwasher, freestanding oven and fridge/freezer. laid to hard wood effect floor, Window. Door opens to: **Conservatory 9' 7" x 9' 3" (2.92m x 2.82m)** Laid to hard floor, heating. French doors to garden.

## OUTSIDE

Off Little Ham a pathway leads to the front door, the front garden is laid to lawn with mature hedge either side.

## Rear Garden

Low maintenance courtyard garden laid to patio, gate offering rear access to the property, shed.

GROUND FLOOR

Parking

Whilst every attempt has been made to ensure the accuracy of the floorplan contained here, measurements of doors, windows, rooms and any other items are approximate and no responsibility is taken for any eror, omission or miss statement. This plan is for illustrative purposes only and should be used as such by any prospective purchaser. The services, systems and appliances shown have not been tested and no guarantee as to their operability or efficiency can be given. Made with Metropix €2025