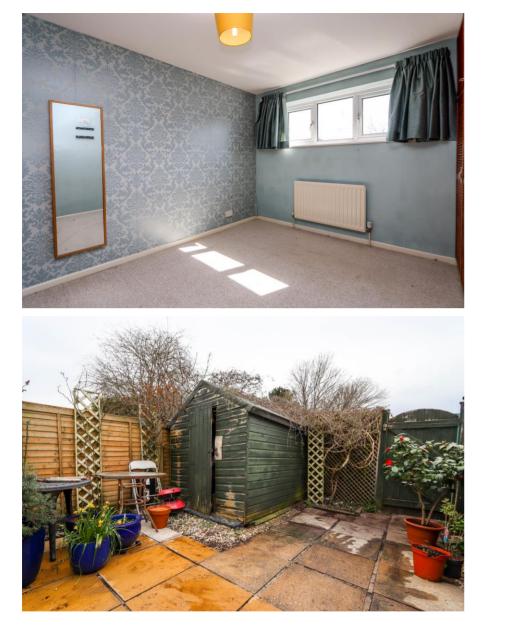

## Bedroom 12' 8" x 8' 9" (3.86m x 2.66m)

Double bedroom with window offering natural light, double wardrobe.

## Rear Garden

Low maintenance courtyard garden laid to patio, gate offering rear access to the property, shed.

GROUND FLOOR

Parking

Whilst every attempt has been made to ensure the accuracy of the floorplan contained here, measurements of doors, windows, rooms and any other items are approximate and no responsibility is taken for any eror, omission or miss statement. This plan is for illustrative purposes only and should be used as such by any prospective purchaser. The services, systems and appliances shown have not been tested and no guarantee as to their operability or efficiency can be given. Made with Metropix €2025