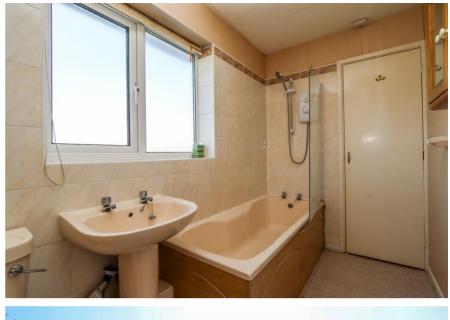

### Bathroom

Three piece suite of bath with electric shower above, sink and WC. Frosted glass window, airing cupboard housing the combi boiler.