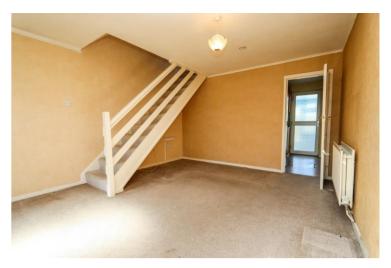

#### Accommodation (all measurements approximate) GROUND FLOOR Front door opens to:

Living Area 14' 9" x 11' 10" (4.49m x 3.60m) With open staircase, glass front door and window. Door opens to:

## FIRST FLOOR

Landing. Access to loft storage.