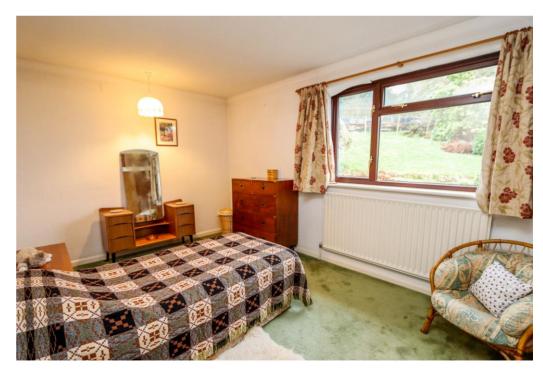

#### Bedroom 1 13' 11" x 9' 2" (4.24m x 2.79m) Window to rear. Door then opens to:

#### Bedroom 2 14' 2" x 10' 0" (4.31m x 3.05m)

Measurements include built in wardrobes. Window looking out over the gardens.

# Bedroom 3 10' 6" x 8' 10" (3.20m x 2.69m) Window overlooking the driveway and providing a pleasant outlook.