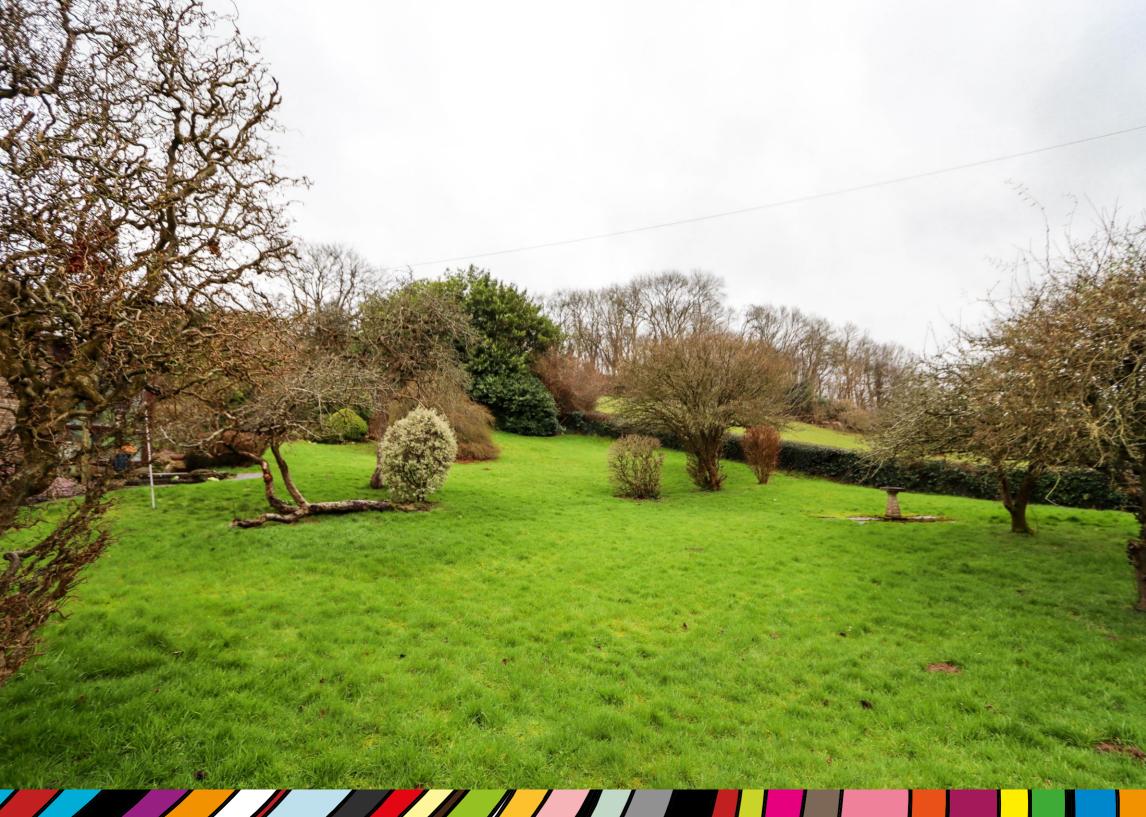

#### **OUTSIDE**

Nicholas has an exclusive entrance via a split five bar gate which opens to the driveway providing parking for numerous cars. There is access to the single detached garage and the garage located under the property. The property sits in the most stunning gardens which consist of areas of lawn, beautifully established trees and perennials and bushes. A pathway extends to the right hand side giving access to the front door and continues to the rear of the property where these incredible gardens continue. Outside of the conservatory there is a patio and a lovely rockery with further established perennials. These gardens will without a doubt attract the keenest of aardeners and benefit from the most impressive views of neighbouring farmland and woodlands in the distance.