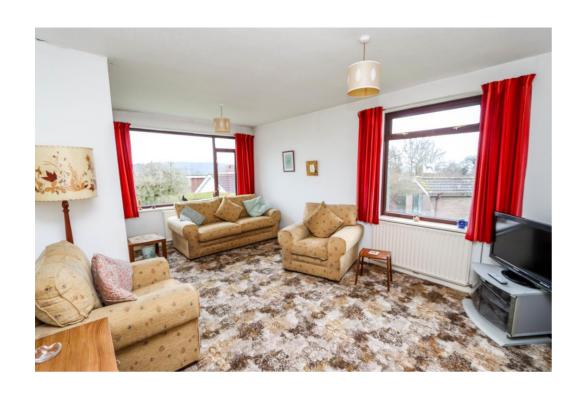

#### Sitting Room 18'1" x 12'0" max 9'9" min

A dual aspect room with both windows taking full advantage of the lovely gardens and the neighbouring farmland and woodland in the far distance.