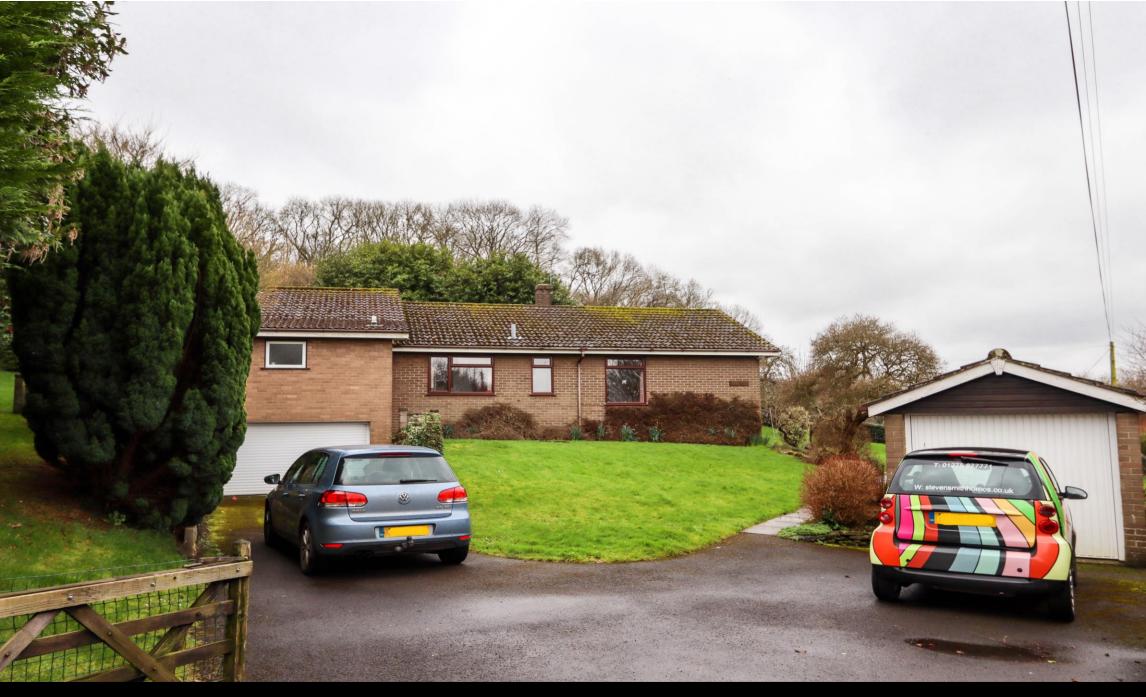

Nicholas, Clevedon Lane, Clapton in Gordano, BS21 7RH £550,000

Set in the picturesque village of Clapton in Gordano, this three bedroom detached bungalow offers a fantastic opportunity for renovation. Surrounded by stunning gardens, the property enjoys breathtaking views, providing a peaceful and scenic setting. The spacious interior presents great potential for transformation, allowing the next owner to create a truly bespoke home. With its desirable location, generous outdoor space, and scope for improvement, this bungalow is an exciting prospect for those looking to put their own stamp on a property in a beautiful countryside setting.

#### **OUTSIDE**

Nicholas has an exclusive entrance via a split five bar gate which opens to the driveway providing parking for numerous cars. There is access to the single detached garage and the garage located under the property. The property sits in the most stunning gardens which consist of areas of lawn, beautifully established trees and perennials and bushes. A pathway extends to the right hand side giving access to the front door and continues to the rear of the property where these incredible gardens continue. Outside of the conservatory there is a patio and a lovely rockery with further established perennials. These gardens will without a doubt attract the keenest of aardeners and benefit from the most impressive views of neighbouring farmland and woodlands in the distance.