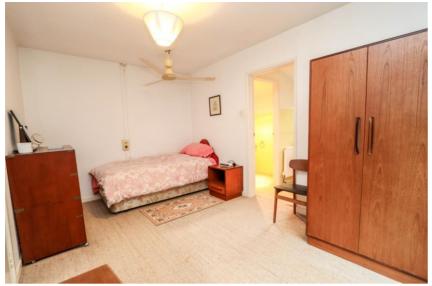

#### Bedroom 2 14' 2" x 10' 0" (4.31m x 3.05m)

Measurements include built in wardrobes. Window looking out over the gardens.

# Bedroom 3 10' 6" x 8' 10" (3.20m x 2.69m) Window overlooking the driveway and providing a pleasant outlook.