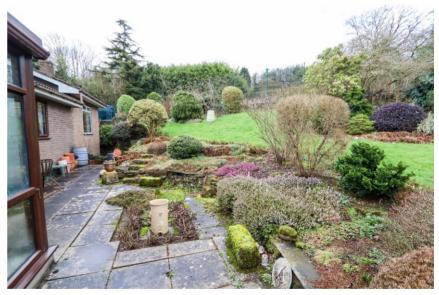

#### **OUTSIDE**

Nicholas has an exclusive entrance via a split five bar gate which opens to the driveway providing parking for numerous cars. There is access to the single detached garage and the garage located under the property. The property sits in the most stunning gardens which consist of areas of lawn, beautifully established trees and perennials and bushes. A pathway extends to the right hand side giving access to the front door and continues to the rear of the property where these incredible gardens continue. Outside of the conservatory there is a patio and a lovely rockery with further established perennials. These gardens will without a doubt attract the keenest of aardeners and benefit from the most impressive views of neighbouring farmland and woodlands in the distance.