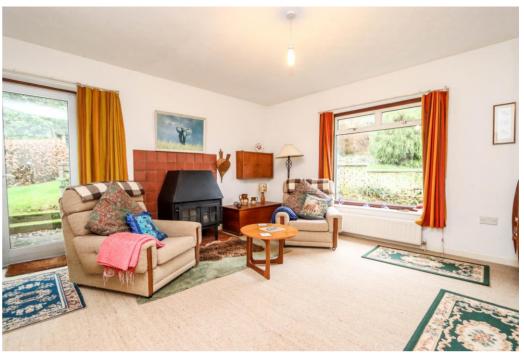

#### Lounge 13' 10" x 13' 5" (4.21m x 4.09m)

Window overlooking the gardens and door giving access out. An incredible woodburning stove is set on a quarry tiled surround and hearth. Door opens to: