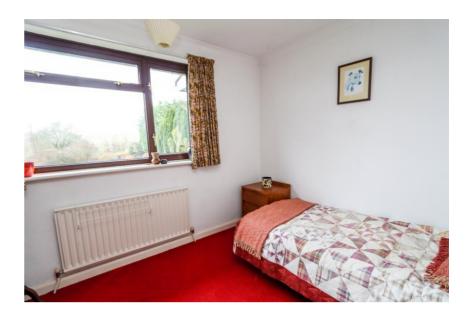

#### Bedroom 1 13' 11" x 9' 2" (4.24m x 2.79m) Window to rear. Door then opens to: