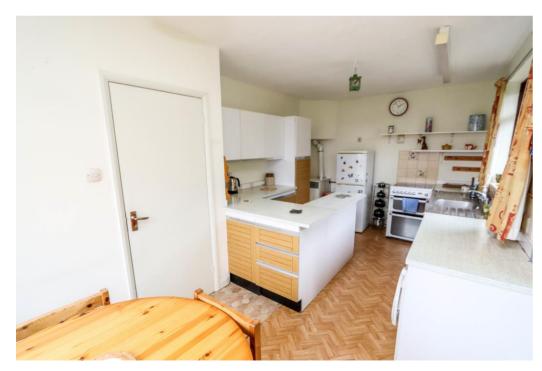

## Kitchen/Breakfast Room 18'0" x 10'0" max 7'9" min

Fitted with a range of wall and base units with working surfaces, stainless steel sink, electric cooker point, space for fridge/freezer, plumbing for washing machine, access to the oil boiler. Window looking over the beautiful garden and second window providing that incredible view. Door opens to: