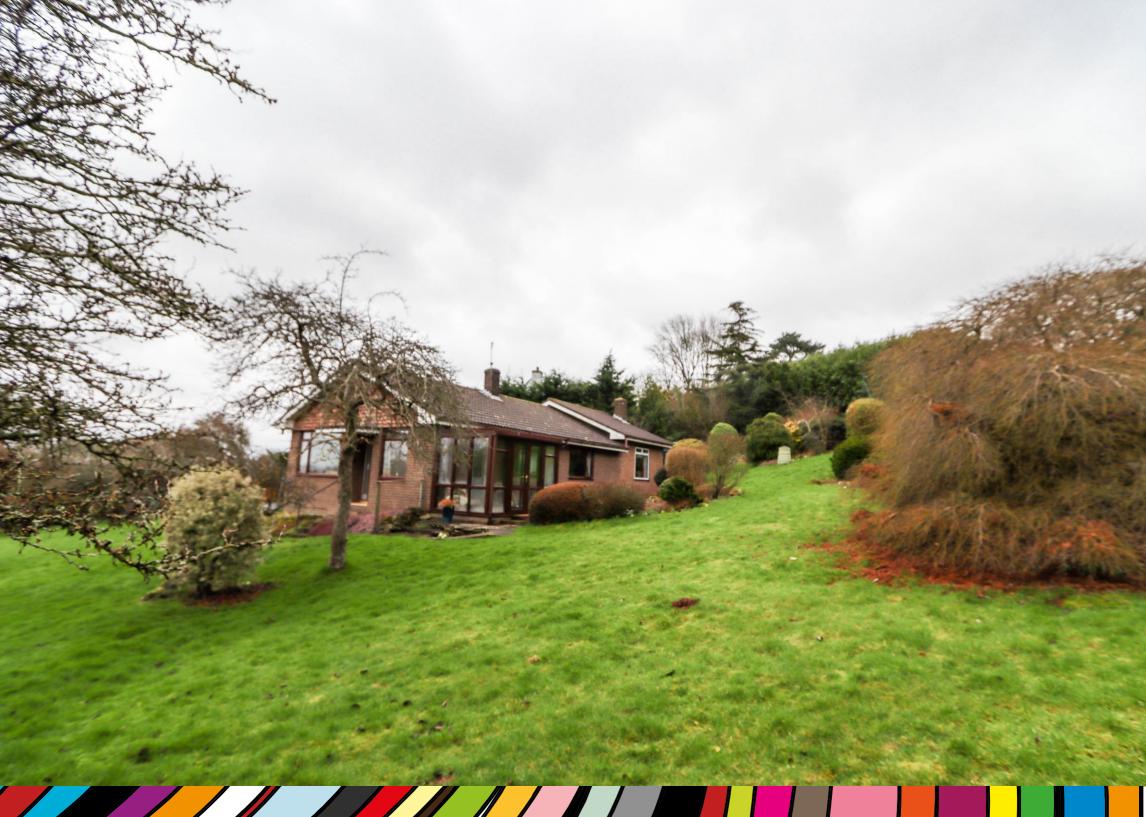

#### **OUTSIDE**

Nicholas has an exclusive entrance via a split five bar gate which opens to the driveway providing parking for numerous cars. There is access to the single detached garage and the garage located under the property. The property sits in the most stunning gardens which consist of areas of lawn, beautifully established trees and perennials and bushes. A pathway extends to the right hand side giving access to the front door and continues to the rear of the property where these incredible gardens continue. Outside of the conservatory there is a patio and a lovely rockery with further established perennials. These gardens will without a doubt attract the keenest of aardeners and benefit from the most impressive views of neighbouring farmland and woodlands in the distance.