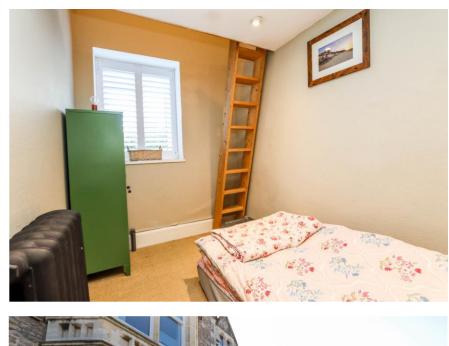

### Bedroom 2 9' 6" x 6' 0" (2.89m x 1.83m)

A clever use of space a ladder to mezzanine sleeping accommodation. Window to front.