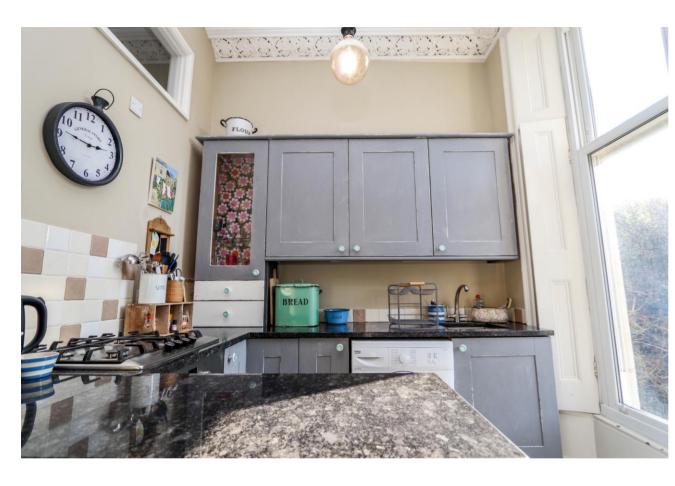

#### Kitchen 9' 7" x 8' 2" (2.92m x 2.49m)

Beautifully fitted with a range of wall and base units with granite working surfaces, stainless steel sink with drainer cut into the granite worktop. Electric oven, four ring gas hob, space for fridge/freezer, plumbing for washing machine, glass display cupboard. Window with working shutters. Access to the Vaillant gas fired combination boiler.