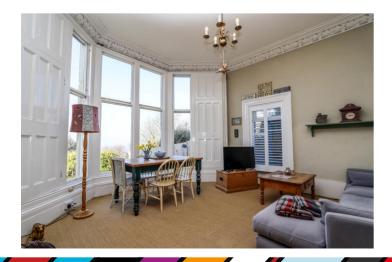

# Lounge/Diner 15' 9" into bay x 15' 0" (4.80m into bay x 4.57m)

An impressive room with a bay window, with working shutters, looking out over your own garden and providing the most fabulous view across the Bristol Channel towards the Welsh coastline. Second window to side. Ornate ceiling coving.