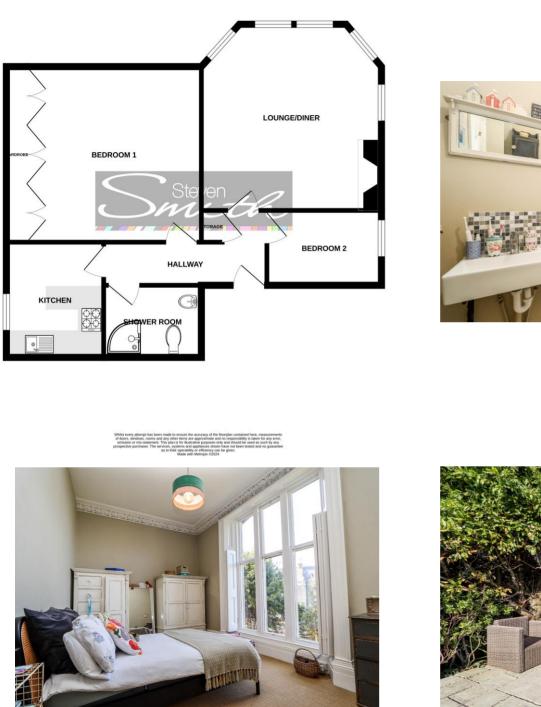

## Accommodation (all measurements approximate)

The front door of Walton House opens into the porch, which leads into a communal hall with immediate access to the front door of Flat 3. This opens to:

#### Hall

Storage cupboard and access to loft space. Doors to all the following accommodation:

# Lounge/Diner 15' 9" into bay x 15' 0" (4.80m into bay x 4.57m)

An impressive room with a bay window, with working shutters, looking out over your own garden and providing the most fabulous view across the Bristol Channel towards the Welsh coastline. Second window to side. Ornate ceiling coving.

#### Kitchen 9' 7" x 8' 2" (2.92m x 2.49m)

Beautifully fitted with a range of wall and base units with granite working surfaces, stainless steel sink with drainer cut into the granite worktop. Electric oven, four ring gas hob, space for fridge/freezer, plumbing for washing machine, glass display cupboard. Window with working shutters. Access to the Vaillant gas fired combination boiler.

#### Bedroom 1 16' 5" x 10' 6" (5.00m x 3.20m)

An impressive double bedroom with window with working shutters looking out onto the private garden. Ornate ceiling coving. There is also a range of fitted wardrobes.

### Bedroom 2 9' 6" x 6' 0" (2.89m x 1.83m)

A clever use of space a ladder to mezzanine sleeping accommodation. Window to front.

#### Shower Room

Beautifully fitted with three piece suite of WC, washhand basin, shower cubicle with mains shower. Ladder radiator. Extractor fan.