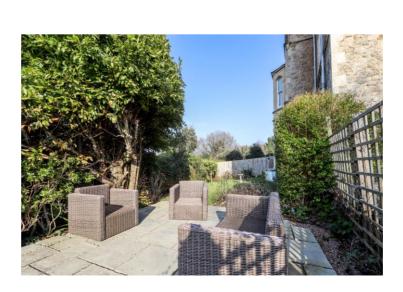

#### **OUTSIDE**

The driveway provides private access to a Single Garage and your own allocated parking. Immediately adjacent to the flat are the most surprising gardens, beautifully planted with a lawn; established shrubs and patio for al fresco dining. There are fabulous views across the Bristol Channel to the Welsh coastline. The gardens are easy to maintain and offer a truly enchanting outside retreat.