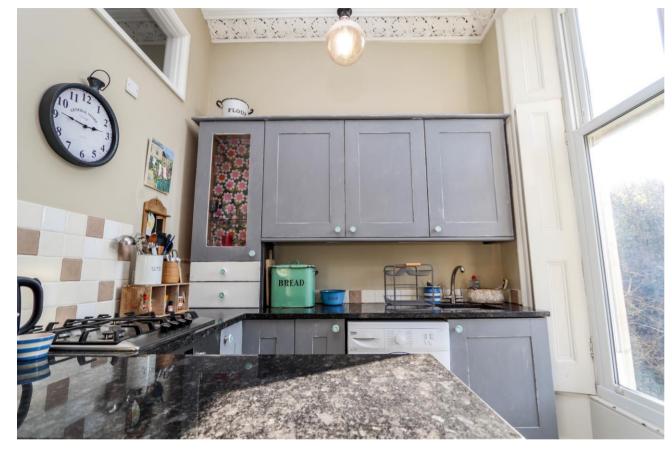

## Kitchen 9' 7" x 8' 2" (2.92m x 2.49m)

Beautifully fitted with a range of wall and base units with granite working surfaces, stainless steel sink with drainer cut into the granite worktop. Electric oven, four ring gas hob, space for fridge/freezer, plumbing for washing machine, glass display cupboard. Window with working shutters. Access to the Vaillant gas fired combination boiler.