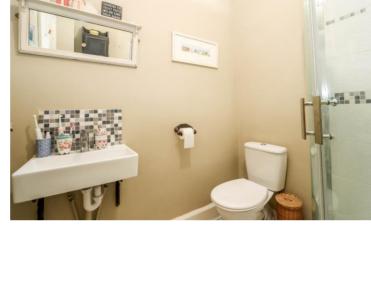

#### Shower Room

Beautifully fitted with three piece suite of WC, washhand basin, shower cubicle with mains shower. Ladder radiator. Extractor fan.