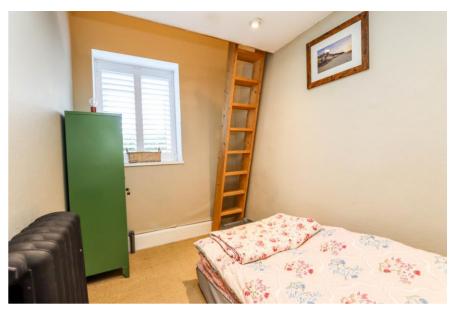

## Bedroom 2 9' 6" x 6' 0" (2.89m x 1.83m)

A clever use of space a ladder to mezzanine sleeping accommodation. Window to front.