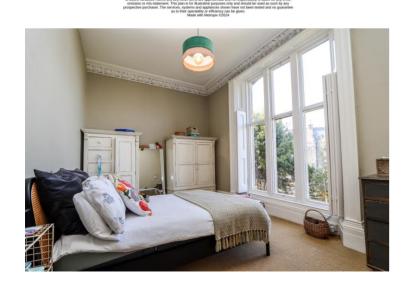

## Bedroom 1 16' 5" x 10' 6" (5.00m x 3.20m)

An impressive double bedroom with window with working shutters looking out onto the private garden. Ornate ceiling coving. There is also a range of fitted wardrobes.

## Bedroom 2 9' 6" x 6' 0" (2.89m x 1.83m)

A clever use of space a ladder to mezzanine sleeping accommodation. Window to front.