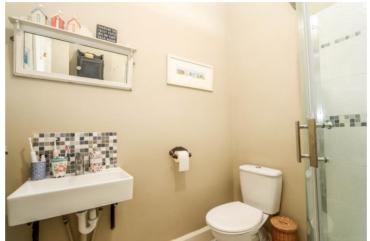

#### Shower Room

Beautifully fitted with three piece suite of WC, washhand basin, shower cubicle with mains shower. Ladder radiator. Extractor fan.