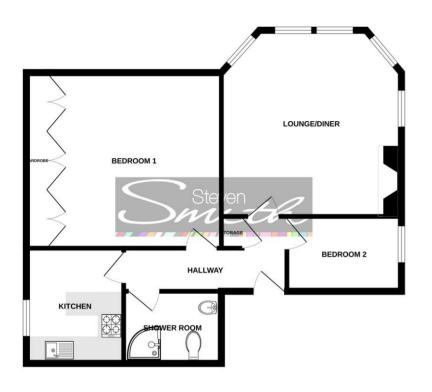

# Accommodation (all measurements approximate)

The front door of Walton House opens into the porch, which leads into a communal hall with immediate access to the front door of Flat 3. This opens to:

### Hall

Storage cupboard and access to loft space. Doors to all the following accommodation:

# Lounge/Diner 15' 9" into bay x 15' 0" (4.80m into bay x 4.57m)

An impressive room with a bay window, with working shutters, looking out over your own garden and providing the most fabulous view across the Bristol Channel towards the Welsh coastline. Second window to side. Ornate ceiling coving.

## Kitchen 9' 7" x 8' 2" (2.92m x 2.49m)

Beautifully fitted with a range of wall and base units with granite working surfaces, stainless steel sink with drainer cut into the granite worktop. Electric oven, four ring gas hob, space for fridge/freezer, plumbing for washing machine, glass display cupboard. Window with working shutters. Access to the Vaillant gas fired combination boiler.

## Bedroom 1 16' 5" x 10' 6" (5.00m x 3.20m)

An impressive double bedroom with window with working shutters looking out onto the private garden. Ornate ceiling coving. There is also a range of fitted wardrobes.

## Bedroom 2 9' 6" x 6' 0" (2.89m x 1.83m)

A clever use of space a ladder to mezzanine sleeping accommodation. Window to front.

#### Shower Room

Beautifully fitted with three piece suite of WC, washhand basin, shower cubicle with mains shower. Ladder radiator. Extractor fan.