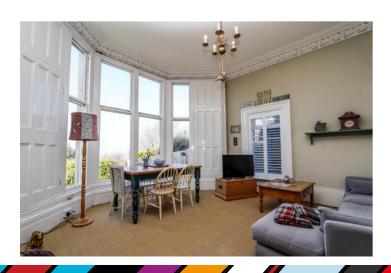

# Lounge/Diner 15' 9" into bay x 15' 0" (4.80m into bay x 4.57m)

An impressive room with a bay window, with working shutters, looking out over your own garden and providing the most fabulous view across the Bristol Channel towards the Welsh coastline. Second window to side. Ornate ceiling coving.