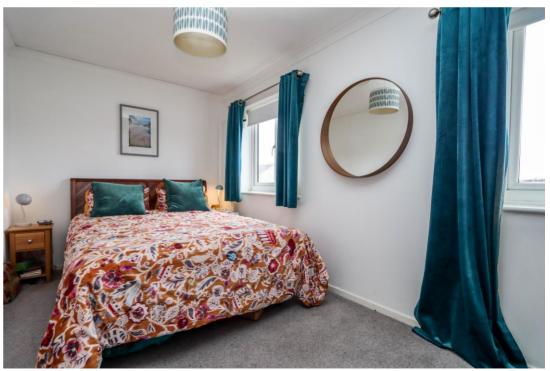

# FIRST FLOOR Landing. Access to loft space.

Bedroom 1 14' 7" x 7' 11" (4.44m x 2.41m)
Two windows looking out onto Fosseway.

Bedroom 2 9' 0" x 6' 9" (2.74m x 2.06m) Currently being used as a home office. Window overlooking the rear garden.