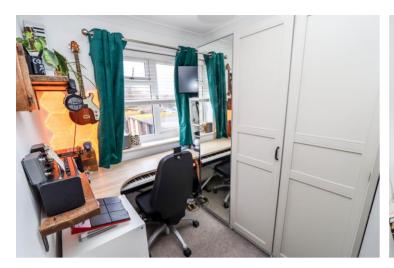

# FIRST FLOOR Landing. Access to loft space.

Bedroom 1 14' 7" x 7' 11" (4.44m x 2.41m)
Two windows looking out onto Fosseway.

Bedroom 2 9' 0" x 6' 9" (2.74m x 2.06m) Currently being used as a home office. Window overlooking the rear garden.