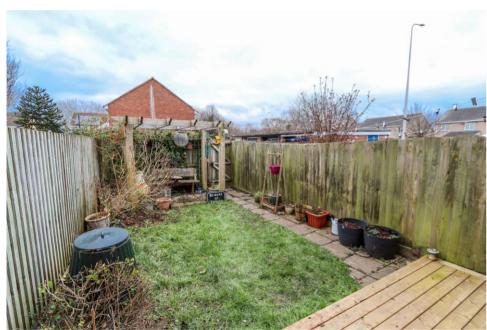

### **OUTSIDE**

From Fosseway a pathway splits an area of lawn and leads to the front garden. There is an outdoor storage area.

#### The Rear Garden

Immediately outside of the french doors from the dining area is a raised deck which steps down to an area of level lawn with a pathway running to the right hand side giving access to a lockable gate which leads to the single garage and one allocated parking space. There is a pergola covering a patio area and the garden is bound by feather-board fencing.