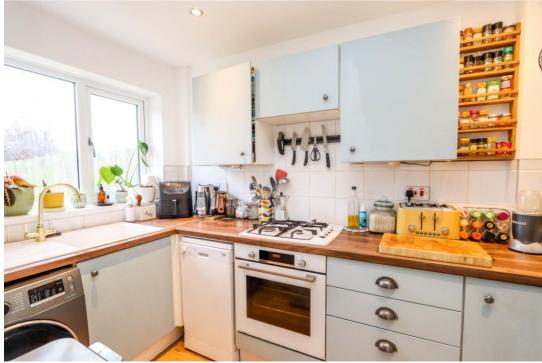

Kitchen 10' 10" x 6' 2" (3.30m x 1.88m)
Fitted with a range of wall and base units with working surfaces, sink with mixer tap, electric oven with four ring gas hob, plumbing for washing machine and slimline dishwasher, space for fridge/freezer, spotlights, wood floor, window overlooking the rear garden, tiled splashbacks.