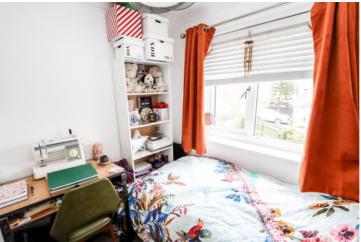

# FIRST FLOOR Landing. Access to loft space.

Bedroom 1 14' 7" x 7' 11" (4.44m x 2.41m)
Two windows looking out onto Fosseway.

Bedroom 2 9' 0" x 6' 9" (2.74m x 2.06m) Currently being used as a home office. Window overlooking the rear garden.

Bedroom 3 7' 10" x 7' 6" (2.39m x 2.28m) Window overlooking the rear garden.