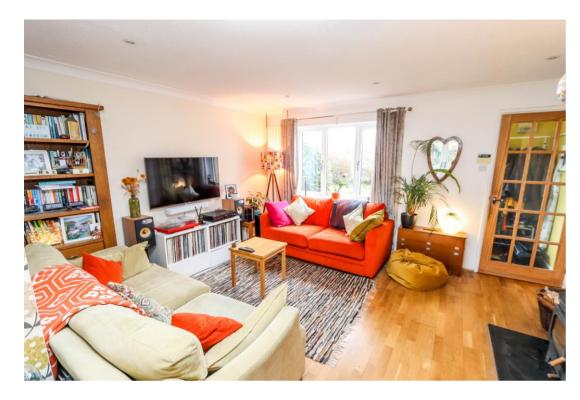

## Lounge/Diner

# Lounge Area 14' 8" x 12' 9" (4.47m x 3.88m)

With window looking out over the front garden, beautiful woodburning stove set

on a slate hearth, wood flooring flowing through into the:

**Dining Area 11' 0" x 8' 4" (3.35m x 2.54m)**Measurements include stairs to first floor, french doors to rear garden. Door opens to: