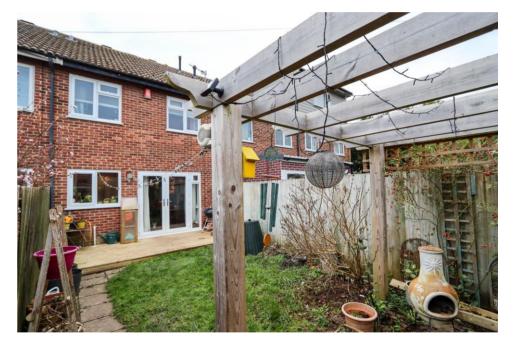

#### The Rear Garden

Immediately outside of the french doors from the dining area is a raised deck which steps down to an area of level lawn with a pathway running to the right hand side giving access to a lockable gate which leads to the single garage and one allocated parking space. There is a pergola covering a patio area and the garden is bound by feather-board fencing.