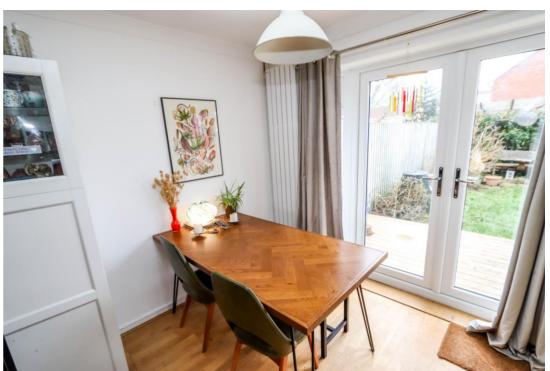

# Lounge Area 14' 8" x 12' 9" (4.47m x 3.88m)

With window looking out over the front garden, beautiful woodburning stove set

on a slate hearth, wood flooring flowing through into the:

**Dining Area 11' 0" x 8' 4" (3.35m x 2.54m)**Measurements include stairs to first floor, french doors to rear garden. Door opens to: