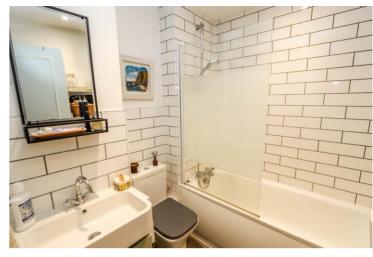

#### **Bathroom**

Beautifully fitted with a three piece white suite of WC, contemporary washhand

basin with storage below, bath with handheld shower attachment, partially tiled walls, tiled floor, ladder radiator, spotlights, extractor fan.