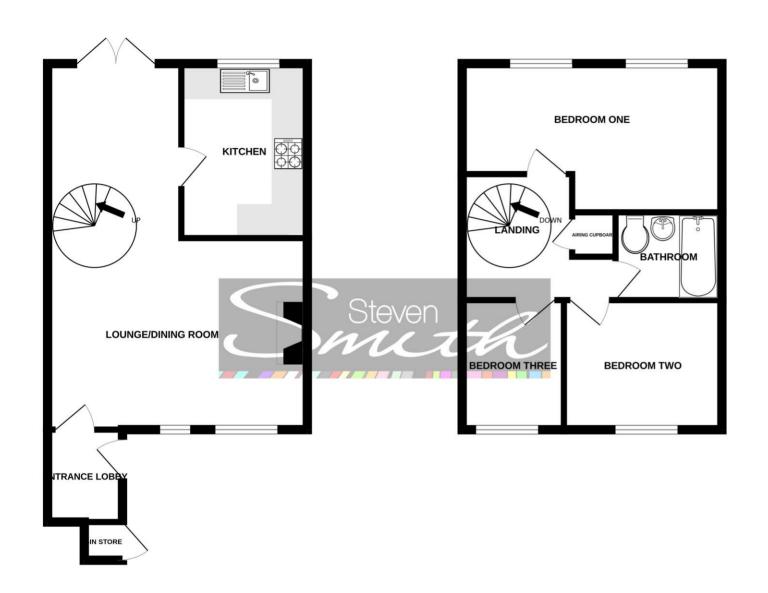

# Accommodation (all measurements approximate)

## **GROUND FLOOR**

Front door opens to porch. Space for shoes and coats, wood floor. Door opens to:

# FIRST FLOOR Landing. Access to loft space.

Bedroom 1 14' 7" x 7' 11" (4.44m x 2.41m)
Two windows looking out onto Fosseway.

Bedroom 2 9' 0" x 6' 9" (2.74m x 2.06m) Currently being used as a home office. Window overlooking the rear garden.

#### **Bathroom**

Beautifully fitted with a three piece white suite of WC, contemporary washhand

basin with storage below, bath with handheld shower attachment, partially tiled walls, tiled floor, ladder radiator, spotlights, extractor fan.

### **OUTSIDE**

From Fosseway a pathway splits an area of lawn and leads to the front garden. There is an outdoor storage area.