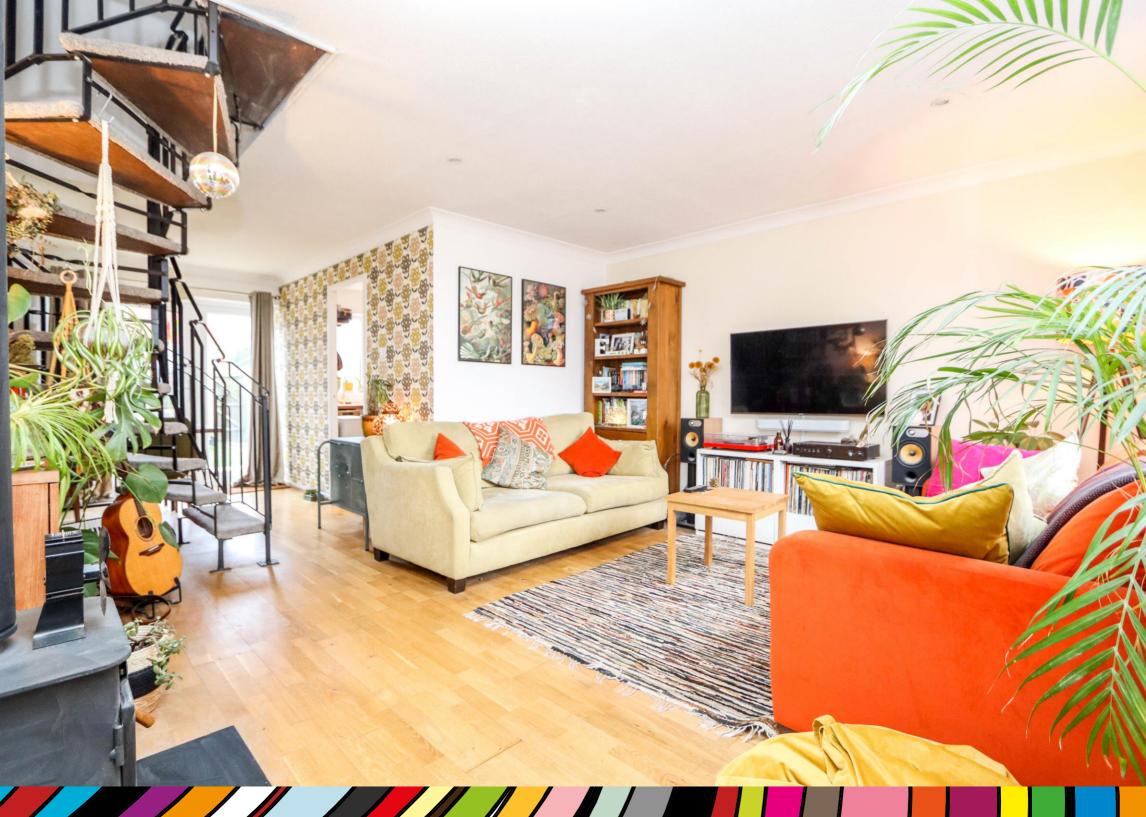

## Lounge/Diner

# Lounge Area 14' 8" x 12' 9" (4.47m x 3.88m)

With window looking out over the front garden, beautiful woodburning stove set

on a slate hearth, wood flooring flowing through into the:

**Dining Area 11' 0" x 8' 4" (3.35m x 2.54m)**Measurements include stairs to first floor, french doors to rear garden. Door opens to: