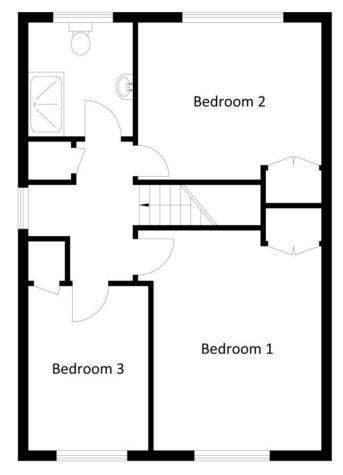

### FIRST FLOOR

**Landing.** Window, access to loft. Airing cupboard.

# Bedroom 1 13' 11" x 10' 10" (4.24m x 3.30m)

Window overlooking the front, built in wardrobe.

Bedroom 2 11' 10" x 10' 8" (3.60m x 3.25m) Window overlooking the rear garden. Built in wardrobe

Bedroom 3 11' 0" x 7' 11" (3.35m x 2.41m) Window overlooking the front, built in wardrobe.

#### **Shower Room**

Suite of WC, washhand basin, heated towel rail, shower cubicle, tiled throughout, frosted window.

### 28 Woodington Road, Clevedon

Approx. Area 518.40 Sq.Ft - 48.20 Sq.M

First Floor

For illustrative purposes only. Not to scale.

Whilst every attempt has been made to ensure accuracy of the floor plan all measurements are approximate and no responsibility is taken for any error, omission or measurement.