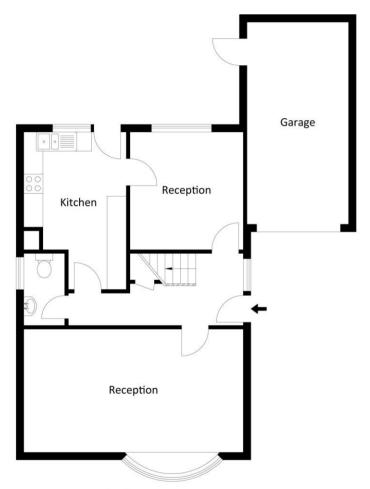

### **GROUND FLOOR**

Front door opens to:

#### Hall

Understairs storage, stairs to first floor.

### Cloakroom

WC and sink. Heated towel rail, frosted window.

## Sitting Room 18' 10" x 10' 5" (5.74m x 3.17m)

Bay style window overlooking the front lawn.

### Kitchen 13' 8" x 8' 9" (4.16m x 2.66m)

Fitted with a range of wall and base units with working surfaces, sink with mixer tap, plumbing for washing machine, space for separate undercounter fridge and freezer. Double electric oven with four ring gas hob, Access to the Vaillant gas boiler, window and door to rear garden. Tiled splasbabcks, spotlights, door to dining room.

Dining Room 10' 4" x 9' 9" (3.15m x 2.97m) Window overlooking the rear garden, access to the hall.

### **Ground Floor**

For illustrative purposes only. Not to scale.

Whilst every attempt has been made to ensure accuracy of the floor plan all measurements are approximate and no responsibility is taken for any error, omission or measurement.