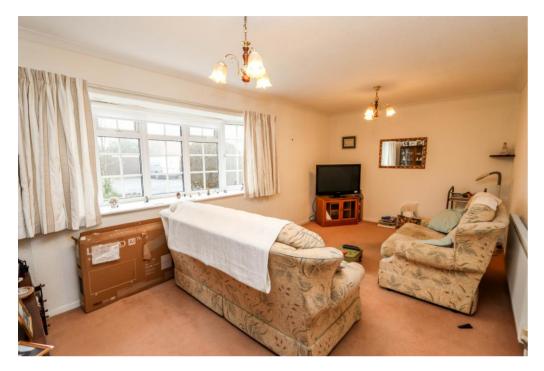

## Sitting Room 18' 10" x 10' 5" (5.74m x 3.17m)

Bay style window overlooking the front lawn.