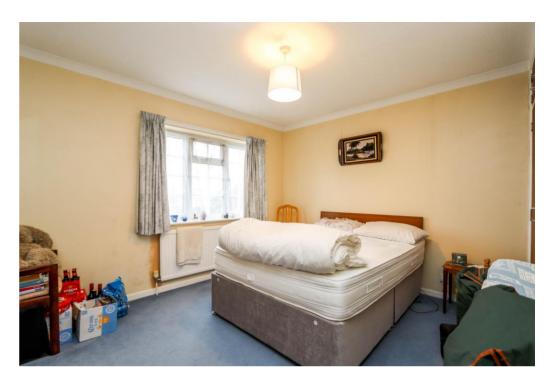

# Bedroom 1 13' 11" x 10' 10" (4.24m x 3.30m)

Window overlooking the front, built in wardrobe.

Bedroom 2 11' 10" x 10' 8" (3.60m x 3.25m) Window overlooking the rear garden. Built in wardrobe

Bedroom 3 11' 0" x 7' 11" (3.35m x 2.41m) Window overlooking the front, built in wardrobe.