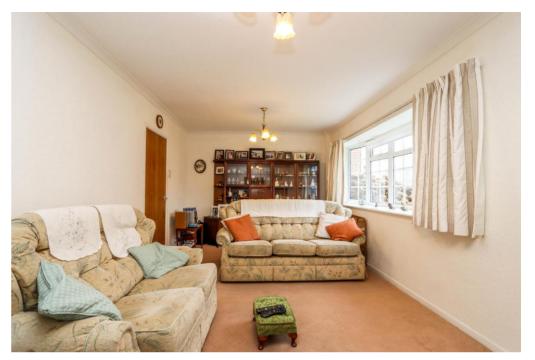

Dining Room 10' 4" x 9' 9" (3.15m x 2.97m) Window overlooking the rear garden, access to the hall.