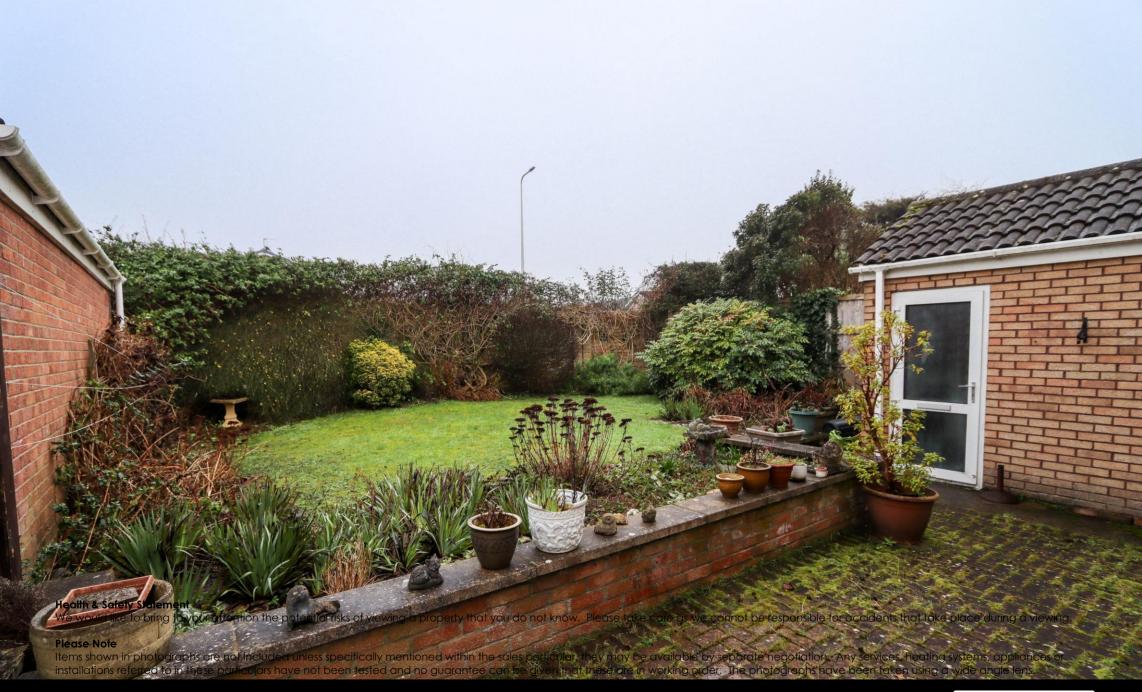

#### Rear Garden

Laid to lawn and patio, garage to the side.

Garage 17' 3" x 8' 7" (5.25m x 2.61m)
With up and over door, power and light