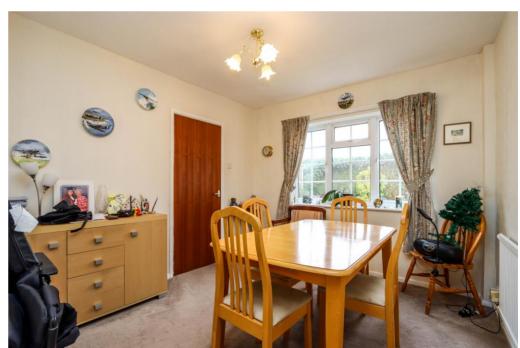

Dining Room 10' 4" x 9' 9" (3.15m x 2.97m) Window overlooking the rear garden, access to the hall.