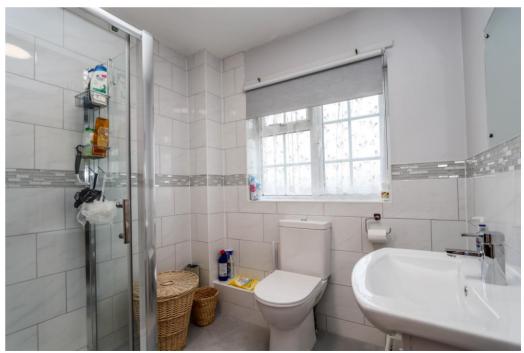

#### **Shower Room**

Suite of WC, washhand basin, heated towel rail, shower cubicle, tiled throughout, frosted window.