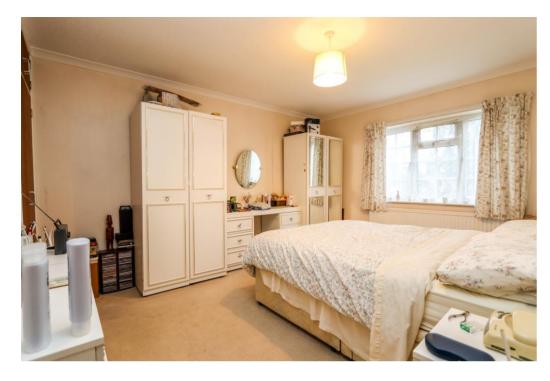

# Bedroom 1 13' 11" x 10' 10" (4.24m x 3.30m)

Window overlooking the front, built in wardrobe.

Bedroom 2 11' 10" x 10' 8" (3.60m x 3.25m) Window overlooking the rear garden. Built in wardrobe

Bedroom 3 11' 0" x 7' 11" (3.35m x 2.41m) Window overlooking the front, built in wardrobe.