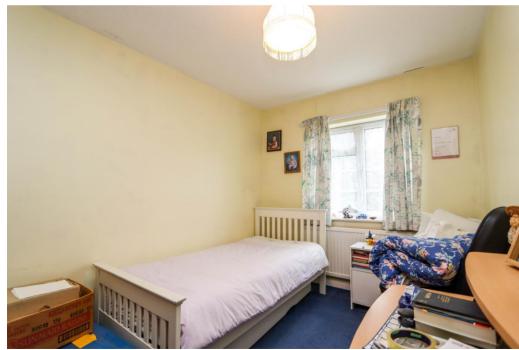

# Bedroom 1 13' 11" x 10' 10" (4.24m x 3.30m)

Window overlooking the front, built in wardrobe.

Bedroom 2 11' 10" x 10' 8" (3.60m x 3.25m) Window overlooking the rear garden. Built in wardrobe

Bedroom 3 11' 0" x 7' 11" (3.35m x 2.41m) Window overlooking the front, built in wardrobe.