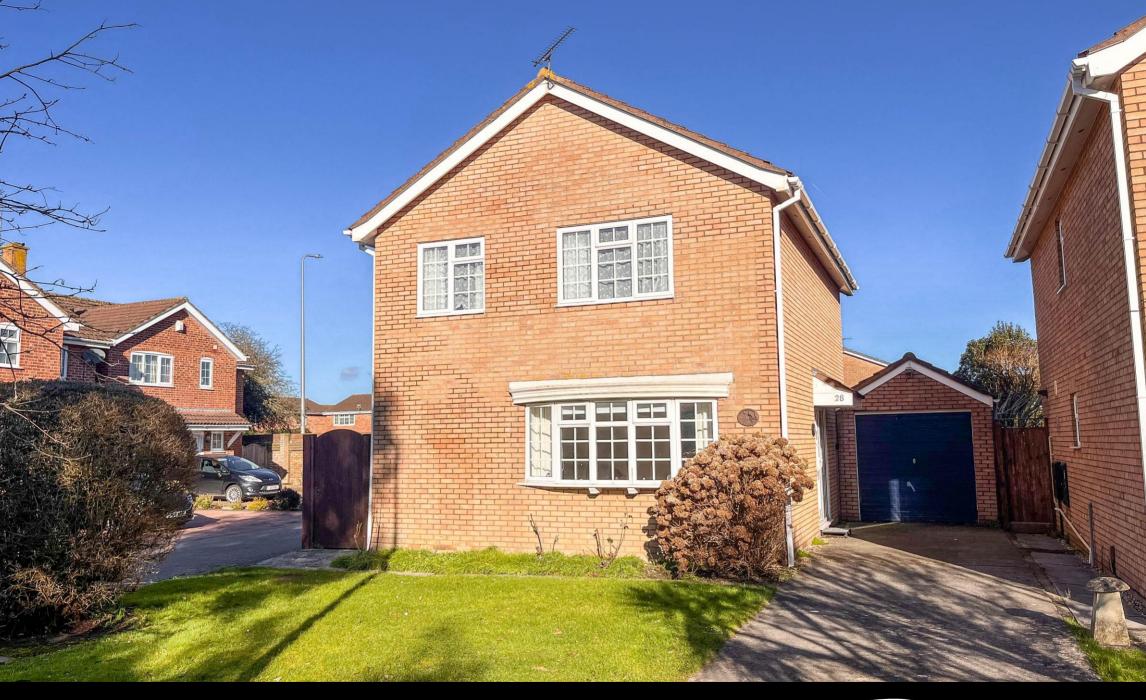

28 Woodington Road, Clevedon, BS21 5LB £425,000

Located in a sought after neighbourhood of Clevedon, this delightful detached home offers a perfect blend of charm and modern convenience. The property is ideal for families, professionals, or anyone seeking a peaceful retreat near the coast. Inside you will find a spacious lounge with large windows, allowing ample natural light and offering a cozy ambiance. The kitchen with immaculate cabinetry, offers plenty of potential for customisation and opens onto the garden. There is a separate dining room and a wc which completes the downstairs accommodation. Upstairs you will find three comfortable bedrooms and a family bathroom. A private garden with mature shrubs, a lawn, and a patio area, are perfect for outdoor entertaining. A driveway provides ample parking, plus a garage for additional storage or vehicle space. Conveniently located close to Clevedon's amenities, including schools, shops and the beautiful seafront. This home retains its original character while offering plenty of potential for updates to suit your personal style.

## Sitting Room 18' 10" x 10' 5" (5.74m x 3.17m)

Bay style window overlooking the front lawn.

Detached House

Freehold

3

Garden

1

2

C

Gas Central Heating