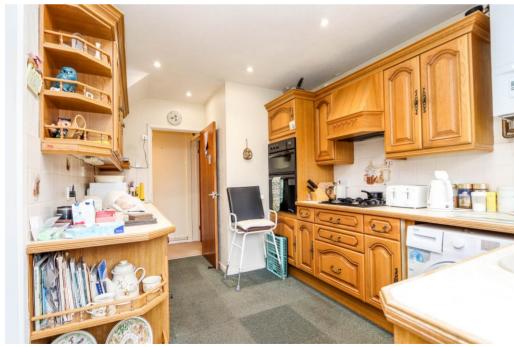

### Kitchen 13' 8" x 8' 9" (4.16m x 2.66m)

Fitted with a range of wall and base units with working surfaces, sink with mixer tap, plumbing for washing machine, space for separate undercounter fridge and freezer. Double electric oven with four ring gas hob, Access to the Vaillant gas boiler, window and door to rear garden. Tiled splasbabcks, spotlights, door to dining room.