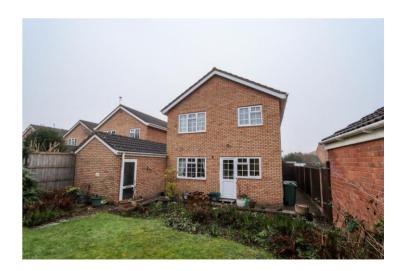

#### Rear Garden

Laid to lawn and patio, garage to the side.

Garage 17' 3" x 8' 7" (5.25m x 2.61m)
With up and over door, power and light