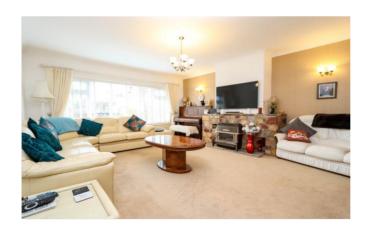

### Impressive Hallway

With exposed floorboards, cupboards for shoes and coats and leading to all of the following accommodation:

Sitting Room 18' 7" x 15' 5" (5.66m x 4.70m)
A lovely light and airy room with a window overlooking the pretty front garden, stone built fireplace incorporating a gas fire providing a focal point.