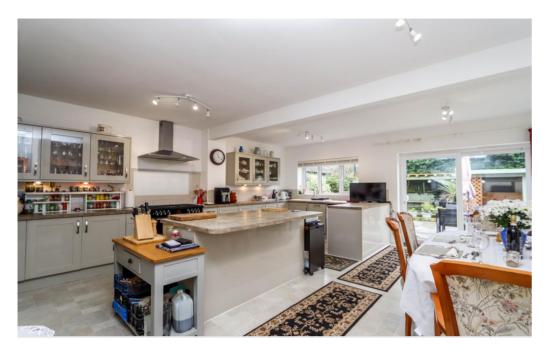

# Kitchen/Diner 19' 11" x 18' 4" (6.07m x 5.58m)

A very impressive space. The kitchen is fitted with a comprehensive range of wall and base units with working surfaces, ceramic sink with mixer tap, plumbing for washing machine and space for tumble dryer. Integrated appliances to include

slimline dishwasher and fridge. Gas and electric cooker points with contemporary extractor hood, tiled splashbacks, glass display cupboards, tiled effect floor, two windows to rear and sliding patio doors to rear garden. Breakfast bar and space for a dining table easily seating 10-12 people.