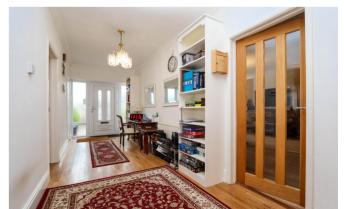

### Impressive Hallway

With exposed floorboards, cupboards for shoes and coats and leading to all of the following accommodation:

Sitting Room 18' 7" x 15' 5" (5.66m x 4.70m)
A lovely light and airy room with a window overlooking the pretty front garden, stone built fireplace incorporating a gas fire providing a focal point.