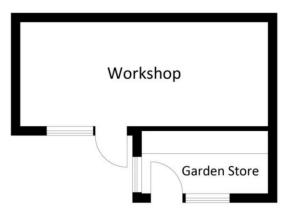

#### The Rear Garden

The rear garden is a particular delight and has the advantage of being predominantly south facing and has been beautifully landscaped by the current owner with a lovely patio and at the rear of the garden a feature pond surrounded by a deck with a pretty pergola. A really lovely place to relax. There is a second outdoor seating area which is covered which would be a great place for a dining table for those that enjoy bbg and eating al-fresco. There is then access to a greenhouse, a garden shed and a further workshop 17'11" x 7'5" with power and the current owner is using this for further refrigeration and storage but would easily be used as workshop. The single garage

# **6 Churchill Close, Clevedon**

Approx. Area 321.50 Sq.Ft - 29.90 Sq.M

Detached Bungalow

Freehold

Gas Central Heating

For illustrative purposes only. Not to scale.

Whilst every attempt has been made to ensure accuracy of the floor plan all measurements are approximate and no responsibility is taken for any error, omission or measurement.