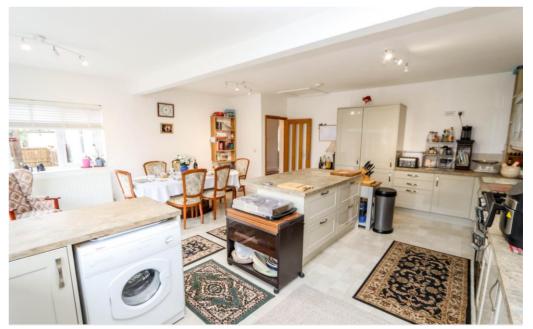

# Kitchen/Diner 19' 11" x 18' 4" (6.07m x 5.58m)

A very impressive space. The kitchen is fitted with a comprehensive range of wall and base units with working surfaces, ceramic sink with mixer tap, plumbing for washing machine and space for tumble dryer. Integrated appliances to include

slimline dishwasher and fridge. Gas and electric cooker points with contemporary extractor hood, tiled splashbacks, glass display cupboards, tiled effect floor, two windows to rear and sliding patio doors to rear garden. Breakfast bar and space for a dining table easily seating 10-12 people.