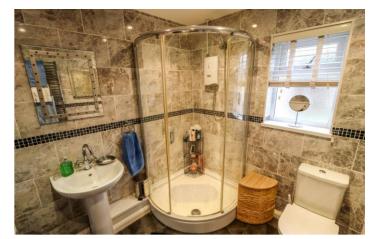

Bedroom 3 13' 9" x 7' 2" (4.19m x 2.18m)
Measurements include a built in wardrobe
and over door storage. Window to side.
Shower Room

Beautifully fitted with a three piece white suite of WC, washhand basin, king size corner shower cubicle with electric shower, fully tiled walls and tiled effect floor, chrome ladder radiator, obscure window, spotlights, extractor fan.