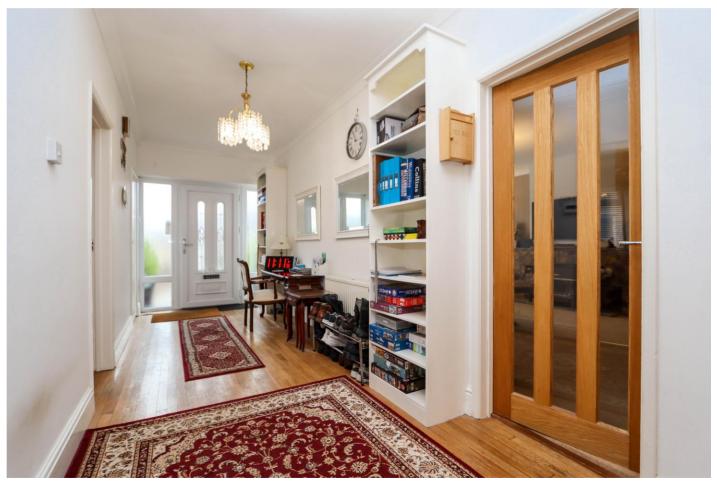

### Impressive Hallway

With exposed floorboards, cupboards for shoes and coats and leading to all of the following accommodation:

Sitting Room 18' 7" x 15' 5" (5.66m x 4.70m)
A lovely light and airy room with a window overlooking the pretty front garden, stone built fireplace incorporating a gas fire providing a focal point.