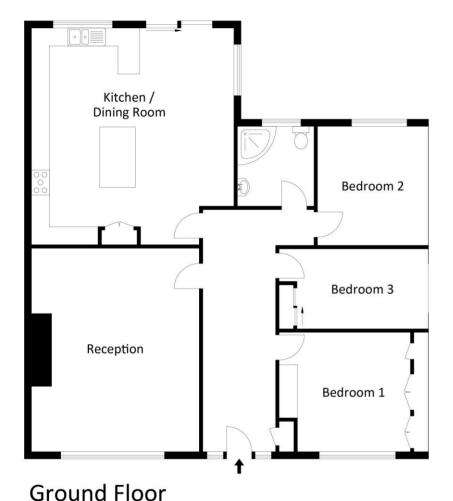

# Accommodation (all measurements approximate)

Front door opens to:

### Impressive Hallway

With exposed floorboards, cupboards for shoes and coats and leading to all of the following accommodation:

Sitting Room 18' 7" x 15' 5" (5.66m x 4.70m)
A lovely light and airy room with a window overlooking the pretty front garden, stone built fireplace incorporating a gas fire providing a focal point.

# Kitchen/Diner 19' 11" x 18' 4" (6.07m x 5.58m)

A very impressive space. The kitchen is fitted with a comprehensive range of wall and base units with working surfaces, ceramic sink with mixer tap, plumbing for washing machine and space for tumble dryer. Integrated appliances to include

Bedroom 1 13' 9" x 11' 0" (4.19m x 3.35m) Measurements include a run of built in wardrobes, drawers and further storage. Window looking out onto the front garden.

Bedroom 2 10' 11" x 10' 2" (3.32m x 3.10m) Window overlooking the rear garden.

Bedroom 3 13' 9" x 7' 2" (4.19m x 2.18m)
Measurements include a built in wardrobe
and over door storage. Window to side.
Shower Room

Beautifully fitted with a three piece white suite of WC, washhand basin, king size corner shower cubicle with electric shower, fully tiled walls and tiled effect floor, chrome ladder radiator, obscure window, spotlights, extractor fan.

# 6 Churchill Close, Clevedon

Approx. Area 1248.70 Sq.Ft - 116.0 Sq.M