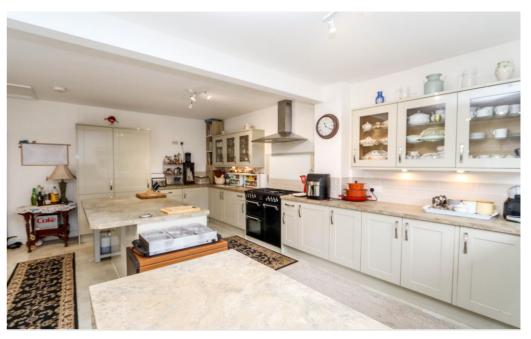

# Kitchen/Diner 19' 11" x 18' 4" (6.07m x 5.58m)

A very impressive space. The kitchen is fitted with a comprehensive range of wall and base units with working surfaces, ceramic sink with mixer tap, plumbing for washing machine and space for tumble dryer. Integrated appliances to include

slimline dishwasher and fridge. Gas and electric cooker points with contemporary extractor hood, tiled splashbacks, glass display cupboards, tiled effect floor, two windows to rear and sliding patio doors to rear garden. Breakfast bar and space for a dining table easily seating 10-12 people.