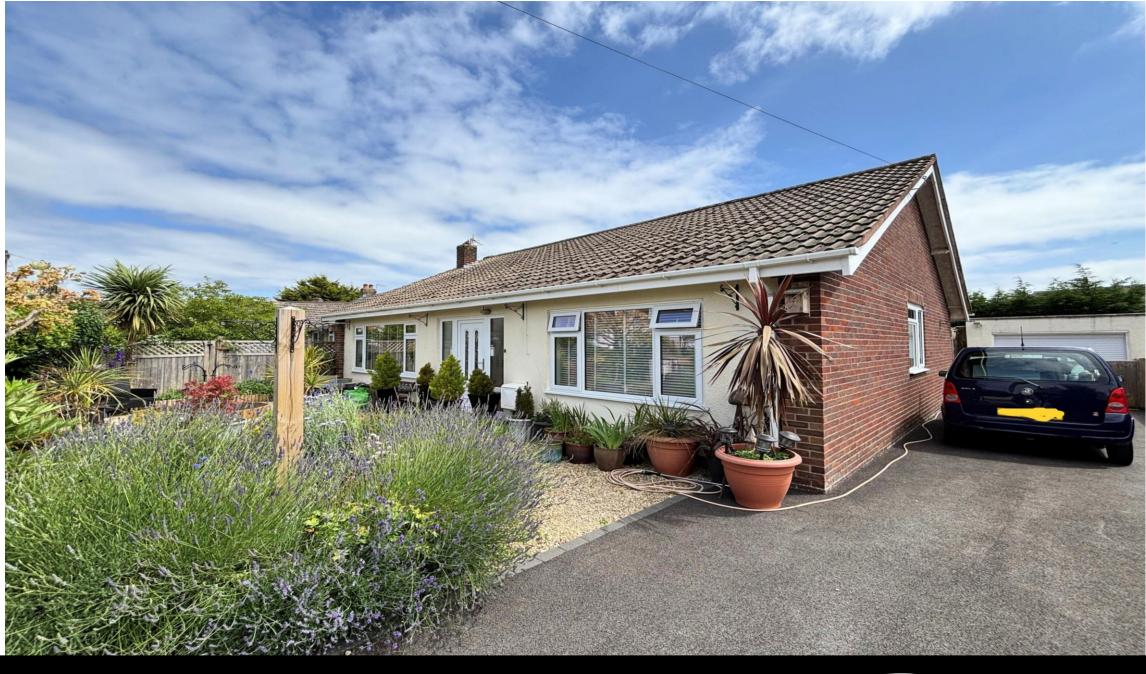

6 Churchill Close, Clevedon, BS21 6PW £479,950

This detached bungalow is perfectly situated in the sought after seaside town of Clevedon. This beautifully presented home offers a harmonious blend of comfort and modern living, ideal for families or those seeking single level accommodation. At the heart of the home lies an impressive kitchen diner. thoughtfully designed to combine functionality with style. Boasting integrated appliances, sleek cabinetry and ample worktop space, the kitchen flows seamlessly into a spacious dining area. This light filled space is perfect for entertaining guests or enjoying family meals, with French doors that open onto a private garden, creating a stunning indoor outdoor connection. The property features three generously sized bedrooms, each offering versatility to accommodate family living, home office space, or guest auarters. A modern shower room enhance the practicality of this charming bungalow. Outside, the property is surrounded by landscaped gardens, with a patio area ideal for summer dining and plenty of storage. A private driveway and a single garage provide ample parking. Situated in a peaceful yet convenient location, this bungalow is within easy reach of Clevedon's vibrant town centre, picturesque coastline and excellent transport links. This is a rare opportunity to acquire a home that perfectly balances modern design with timeless charm. An early viewing is highly recommended.

### **OUTSIDE**

A pillared wall with a pedestrian gate opens to a pathway that leads to the front door, the pathway splits two areas of stone chippings with beautifully manicured raised borders and circular features. To the right hand side a five bar gate opens to the driveway which extends down the side of the property providing off road parking for three cars and leading to the garage.