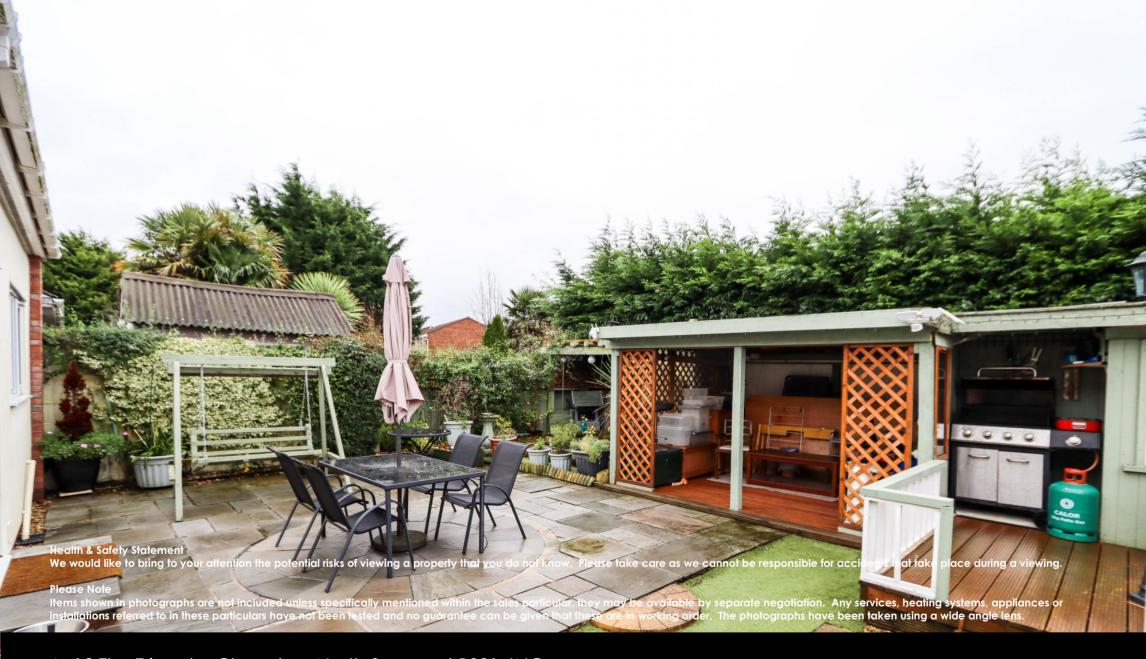

#### The Rear Garden

The rear garden is a particular delight and has the advantage of being predominantly south facing and has been beautifully landscaped by the current owner with a lovely patio and at the rear of the garden a feature pond surrounded by a deck with a pretty pergola. A really lovely place to relax. There is a second outdoor seating area which is covered which would be a great place for a dining table for those that enjoy bbg and eating al-fresco. There is then access to a greenhouse, a garden shed and a further workshop 17'11" x 7'5" with power and the current owner is using this for further refrigeration and storage but would easily be used as workshop. The single garage

also has power and light with an automatic roller door. Outside water tap.