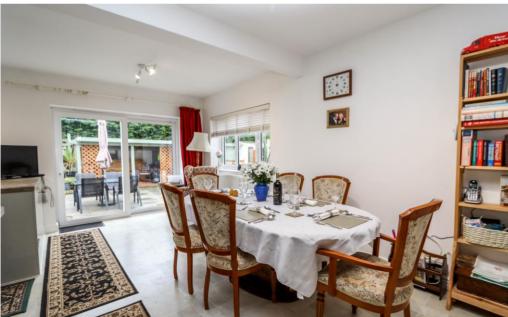

slimline dishwasher and fridge. Gas and electric cooker points with contemporary extractor hood, tiled splashbacks, glass display cupboards, tiled effect floor, two windows to rear and sliding patio doors to rear garden. Breakfast bar and space for a dining table easily seating 10-12 people.