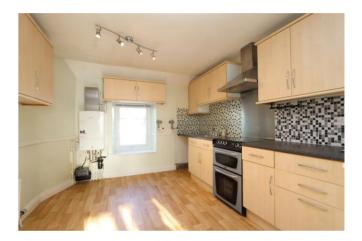

## Kitchen/Diner 10' 3" x 9' 9" (3.12m x 2.97m)

Fitted with a range of wall and base units with working surfaces. Stainless steel sink. Electric cooker point with contemporary extractor hood. Plumbing for washing machine, space for fridge/freezer. Access to Worcester gas fired combination boiler. Wood effect flooring. Window to rear.