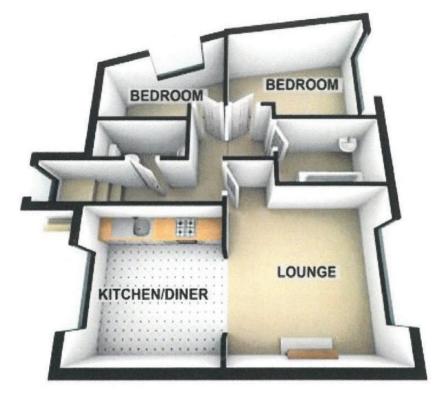

# Accommodation (all measurements approximate)

Private front door opens to hall with stairs to first floor landing with access to loft space and leading to the following accommodation:

## Sitting Room 11' 7" x 11' 2" (3.53m x 3.40m)

Window looking out onto Old Street, feature fireplace. Opening to:

## Kitchen/Diner 10' 3" x 9' 9" (3.12m x 2.97m)

Fitted with a range of wall and base units with working surfaces. Stainless steel sink. Electric cooker point with contemporary extractor hood. Plumbing for washing machine, space for fridge/freezer. Access to Worcester gas fired combination boiler. Wood effect flooring. Window to rear.

Bedroom 1 11' 3" x 8' 9" (3.43m x 2.66m) Window looking out onto Old Street.

Bedroom 2 10'0" x 6'3" max 4'3" min Window looking onto Lime Kiln Lane.

### **Bathroom**

Fitted with a white suite of washhand basin, bath with handheld shower attachment, fully tiled walls, tiled effect floor, skylight, spotlights, extractor fan.

### Separate WC

White suite of WC, washhand basin, wood effect flooring, extractor fan.

## FIRST FLOOR

Whilst every attempt has been made to ensure accuracy of the floor plan, all measurements are approximate and no responsibility is taken for any error, omission or measurement

Plan produced using PlanUp.