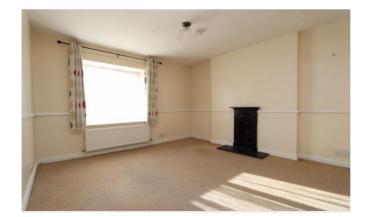

## Sitting Room 11' 7" x 11' 2" (3.53m x 3.40m)

Window looking out onto Old Street, feature fireplace. Opening to: