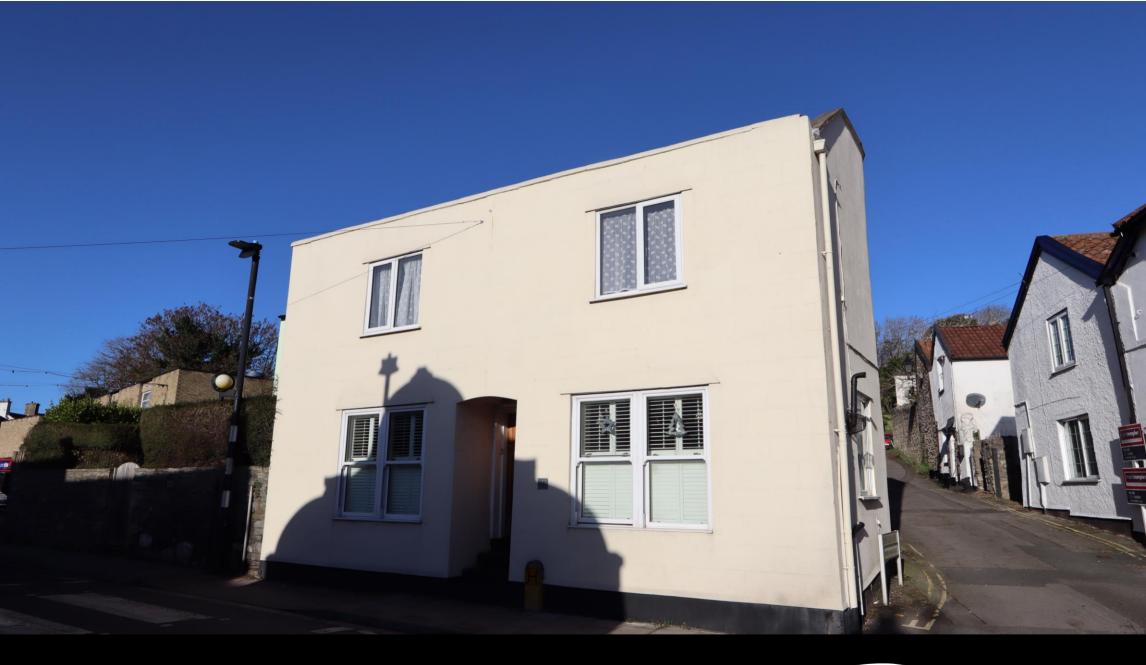

16a Old Street, Clevedon, BS21 6ND £199,950

Are you looking for your first home or an investment purchase? This first floor two bedroom flat has its own private entrance, garden and off road parking. There is a modern kitchen diner and bathroom. The property is also offered for sale with no chain. The location is great and a stone's throw from the town's amenities. Call us now to arrange your viewing.

### **OUTSIDE**

From Old Street turn up onto Lime Kiln Lane and the double gates for Number 16a open to an allocated parking space. There is a patio area ideal for entertaining outside and then access to the private front door.