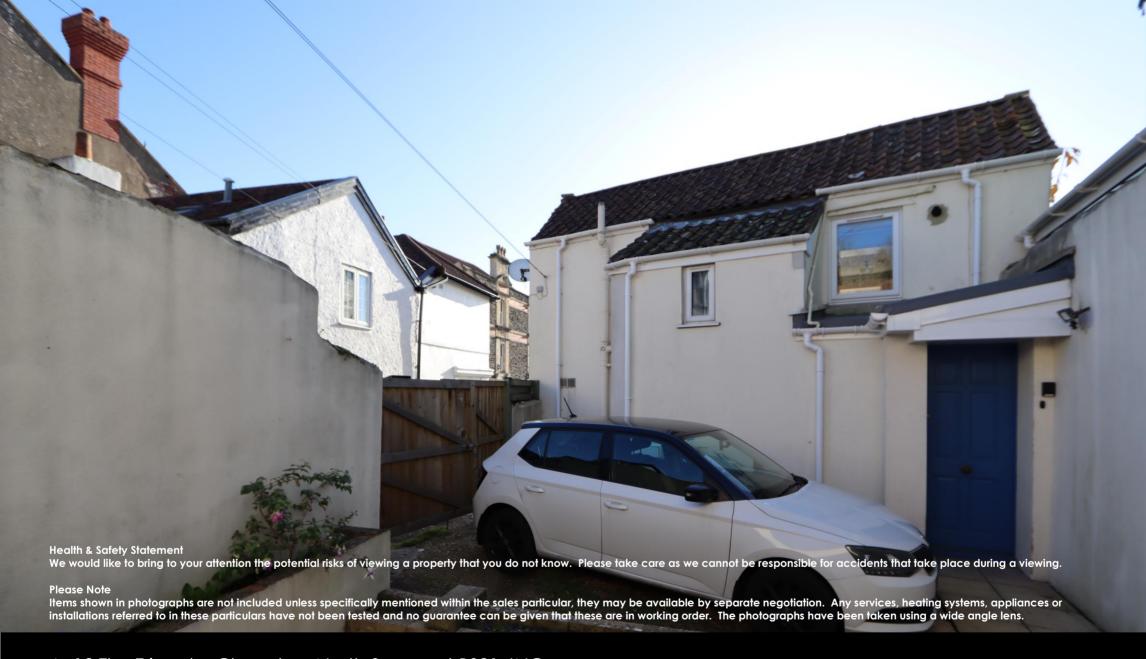

### **OUTSIDE**

From Old Street turn up onto Lime Kiln Lane and the double gates for Number 16a open to an allocated parking space. There is a patio area ideal for entertaining outside and then access to the private front door.