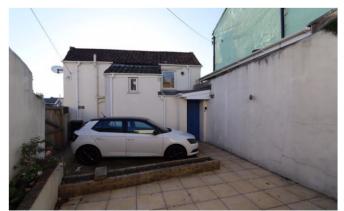

### **OUTSIDE**

From Old Street turn up onto Lime Kiln Lane and the double gates for Number 16a open to an allocated parking space. There is a patio area ideal for entertaining outside and then access to the private front door.