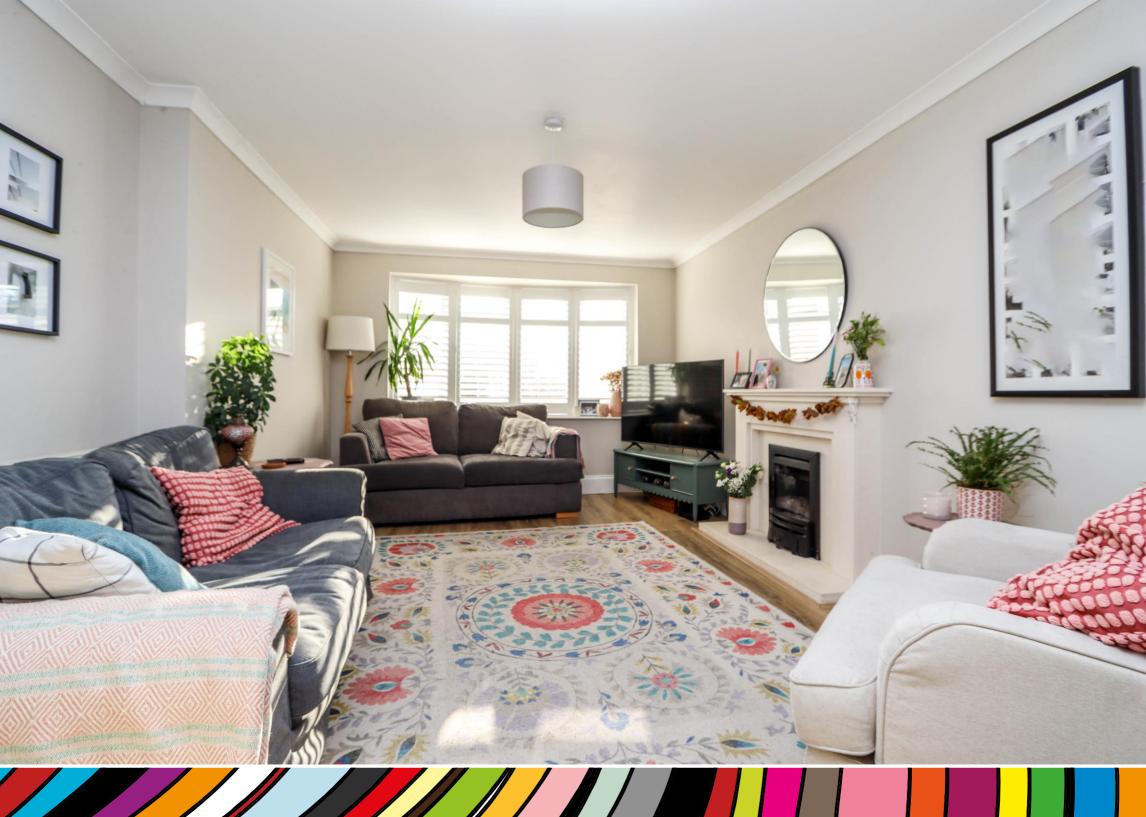

#### Cloakroom

White suite of WC, washhand basin with storage below and tiled splashback, tiled floor, obscure window.

Sitting Room 15'9" x 11'4" max 10'8" min A bay style window with plantation shutters looks out onto Bradford Close, wood effect floor, gas effect coal fire with matching mantle and hearth.