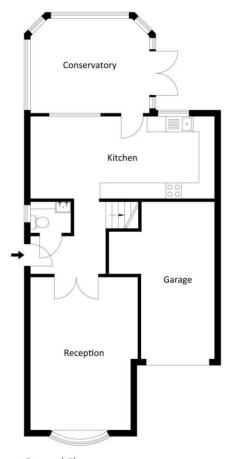

### 15 Bradford Close, Clevedon

Approx. Area 702.12 Sq.Ft - 65.23 Sq.M (Total area includes garage)

**Ground Floor** 

For illustrative purposes only. Not to scale.

Whilst every attempt has been made to ensure accuracy of the floor plan all measurements are approximate and no responsibility is taken for any error, omission or measurement.