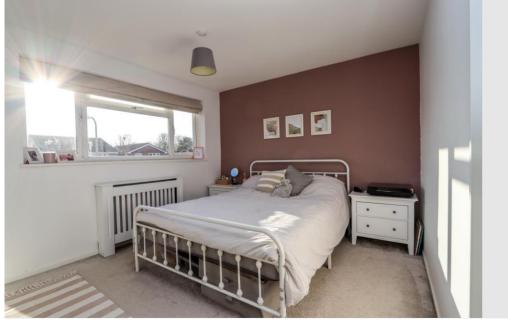

## **FIRST FLOOR**

Landing. Obscure window to side, access to loft space and an overstairs cupboard.

Bedroom 1 12' 8" x 10' 0" (3.86m x 3.05m) Window looking out onto Bradford Close.

Bedroom 2 10'9" max 9'3" min x 8'10"
Window overlooking the rear garden.