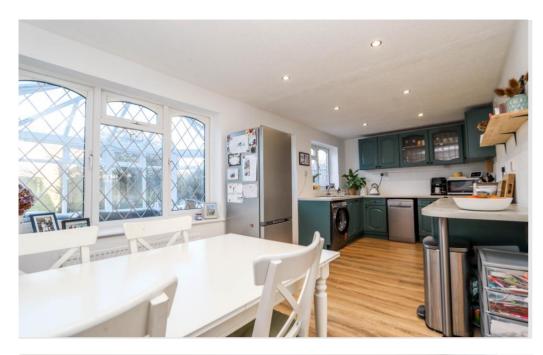

# Kitchen/Diner 19' 3" x 8' 7" (5.86m x 2.61m)

Fitted with a range of wall and base units with working surfaces, stainless steel sink, plumbing for washing machine and dishwasher, gas and electric cooker points, tiled splashbacks, wood effect floor, space for a dining table, spotlights, two windows and door opening to: