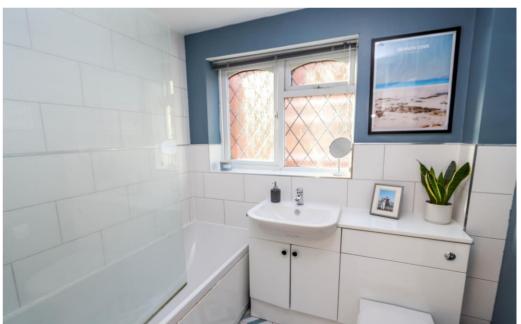

#### **Bathroom**

Three piece white suite of WC with concealed cistern, washhand basin set into vanity unit with shower below, bath with mains shower and glass shower screen door. Partially tiled walls, tiled floor, chrome ladder radiator, spotlights, extractor fan, obscure window.