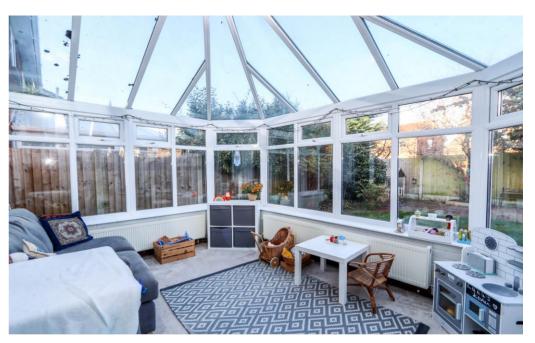

# Conservatory 12' 5" x 9' 11" (3.78m x 3.02m)

Of PVC double glazed construction with a dwarf wall and clear glass roof, radiator so room can be used all year round and french doors opening to the rear garden.