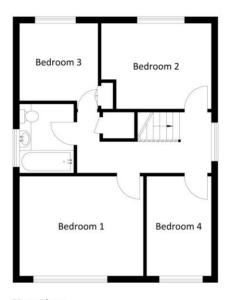

# 15 Bradford Close, Clevedon

Approx. Area 488.35 Sq.Ft - 45.37 Sq.M

First Floor

For illustrative purposes only. Not to scale.

Whilst every attempt has been made to ensure accuracy of the floor plan all measurements are approximate and no responsibility is taken for any error, omission or measurement.