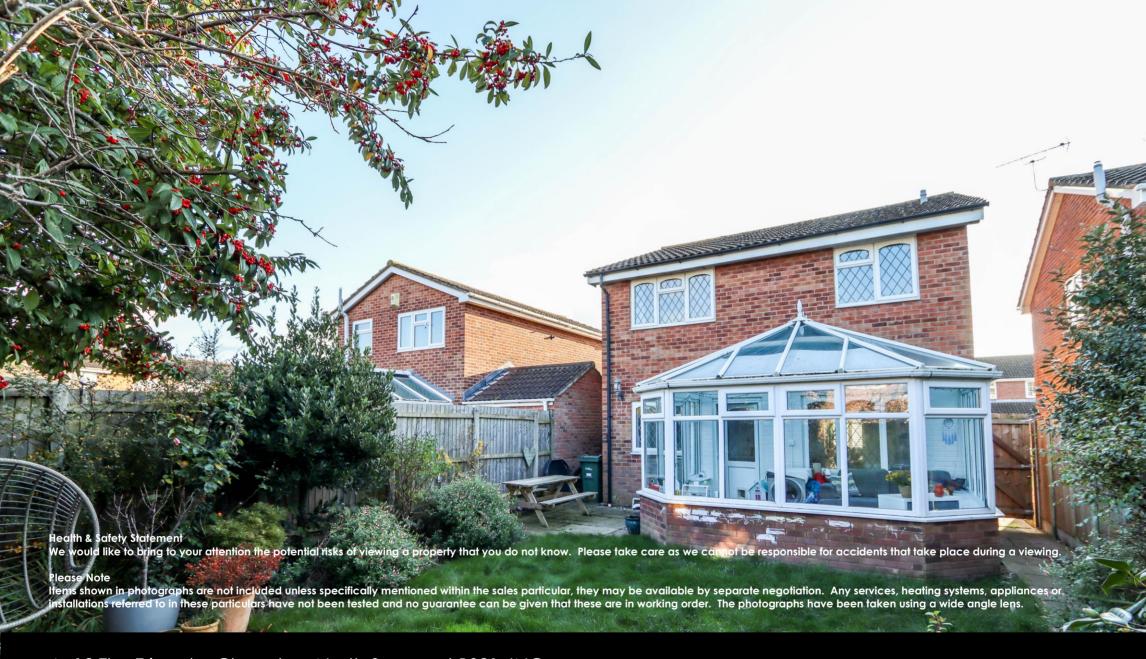

# Conservatory 12' 5" x 9' 11" (3.78m x 3.02m)

Of PVC double glazed construction with a dwarf wall and clear glass roof, radiator so room can be used all year round and french doors opening to the rear garden.

#### **OUTSIDE**

From Bradford Close a pathway extends down the side of the property and leads to the front door. The front garden is laid to lawn and there is also a driveway providing off road parking leading to the single garage with up and over door and power and light. Access to the rear garden can be gained via a lockable side gate.

### The Rear Garden

Immediately outside of conservatory is a patio then there is an area of level lawn with established shrubs and perennials to borders and a second generous patio at the rear of the garden with two feature trees. The garden is bound by close panelled board fencing and offers a good amount of privacy. Outside water tap.