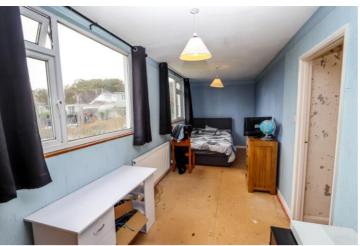

# Landing

Airing cupboard housing boiler. Doors to:

Bedroom 1 12' 9" x 12' 6" (3.88m x 3.81m) With hardwood flooring. Window to side.

Bedroom 2 22' 2" x 7' 2" (6.75m x 2.18m) With two windows overlooking the rear garden.

Bedroom 3 16' 7" x 6' 11" (5.05m x 2.11m) With two windows looing out to front. Eaves storage. Door to:

En Suite 5' 2" x 3' 9" (1.57m x 1.14m) With wc and basin.

Garage 17' 11" x 8' 1" (5.46m x 2.46m)
Up and over door. Window.