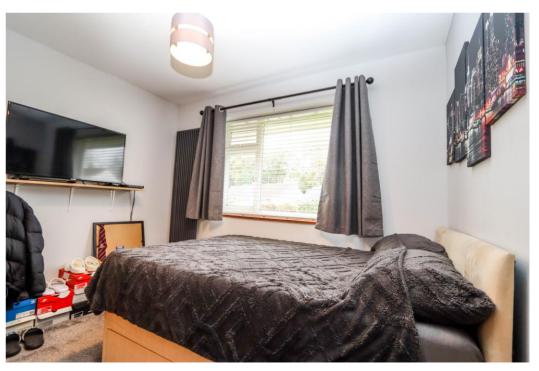

# Landing

Airing cupboard housing boiler. Doors to:

Bedroom 1 12' 9" x 12' 6" (3.88m x 3.81m) With hardwood flooring. Window to side.

Bedroom 2 22' 2" x 7' 2" (6.75m x 2.18m) With two windows overlooking the rear garden.

Bedroom 3 16' 7" x 6' 11" (5.05m x 2.11m) With two windows looing out to front. Eaves storage. Door to:

En Suite 5' 2" x 3' 9" (1.57m x 1.14m) With wc and basin.

Garage 17' 11" x 8' 1" (5.46m x 2.46m)
Up and over door. Window.