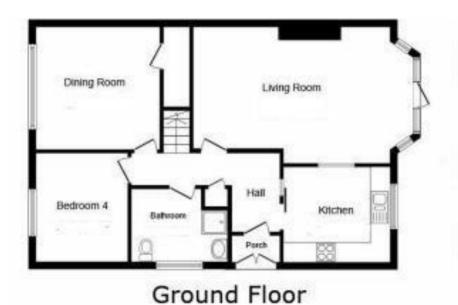

## **GROUND FLOOR**

**Entrance Porch** Leading to:

### Hall

With hardwood flooring, airing cupboard. Stairs rising to first floor.

**Kitchen 10' 1" x 8' 11" (3.07m x 2.72m)**Fitted with a matching range of wall and base units with work surfaces over, sink and drainer unit with outlook over garden, serving hatch through to lounge/diner.

# Lounge/Diner 15' 11" x 12' 10" (4.85m x 3.91m)

With bay window and patio doors and to rear garden.

# Sitting Room 11' 10" x 11' 4" (3.60m x 3.45m)

Window to front. Under stairs storage area.

Shower Room 6' 9" x 6' 8" (2.06m x 2.03m) Fully tiled. Obscure window. Shower cubicle wit mains shower and glazed shower screens, wc and basin set into vanity unit. Chrome ladder style radiator.

Bedroom 4 10' 4" x 9' 3" (3.15m x 2.82m) Window to front.

### **OUTSIDE**

#### Front

A driveway provides ample off street parking and leads to the single garage. Area of laid lawn.

### **Rear Garden**

A good size rear garden enjoying plenty of sunshine. Laid mainly to lawn with a patio seating area. Enclosed by fencing.

Semi Detached House

Freehold

Outside Space

This floor plan is for illustrative purposes only. It is not drawn to scale. Any measurements, floor creas (including any total floor area), openings and orientations are approximate. No details are guaranteed, they cannot be relied upon for any purpose and do not form any part of any agreement. No lability is taken for any error, omission or misstatement. A party must rely upon its own inspection(s). Powered by www.Propertybox.io.