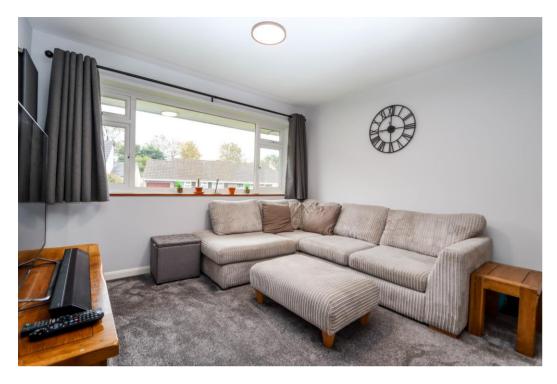

# Sitting Room 11' 10" x 11' 4" (3.60m x 3.45m)

Window to front. Under stairs storage area.

Shower Room 6' 9" x 6' 8" (2.06m x 2.03m) Fully tiled. Obscure window. Shower cubicle wit mains shower and glazed shower screens, wc and basin set into vanity unit. Chrome ladder style radiator.

Bedroom 4 10' 4" x 9' 3" (3.15m x 2.82m) Window to front.