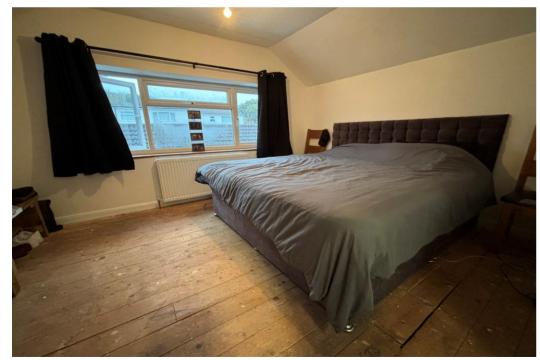

om 4 10' 4" x 9' 3" (3.15m x 2.82m) Window to front.

## FIRST FLOOR

# Landing

Airing cupboard housing boiler. Doors to:

Bedroom 1 12' 9" x 12' 6" (3.88m x 3.81m) With hardwood flooring. Window to side.

Bedroom 2 22' 2" x 7' 2" (6.75m x 2.18m) With two windows overlooking the rear garden.

Bedroom 3 16' 7" x 6' 11" (5.05m x 2.11m) With two windows looing out to front. Eaves storage. Door to:

En Suite 5' 2" x 3' 9" (1.57m x 1.14m) With wc and basin.

Garage 17' 11" x 8' 1" (5.46m x 2.46m)
Up and over door. Window.

### **OUTSIDE**

#### Front

A driveway provides ample off street parking and leads to the single garage. Area of laid lawn.

### **Rear Garden**

A good size rear garden enjoying plenty of sunshine. Laid mainly to lawn with a patio seating area. Enclosed by fencing.













Semi Detached House



Freehold





Outside Space

























This floor plan is for illustrative purposes only. It is not drawn to scale. Any measurements, floor creas (including any total floor area), openings and orientations are approximate. No details are guaranteed, they cannot be relied upon for any purpose and do not form any part of any agreement. No lability is taken for any error, omission or misstatement. A party must rely upon its own inspection(s). Powered by www.Propertybox.io.











#### **Health & Safety Statement**

We would like to bring to your attention the potential risks of viewing a property that you do not know. Please take care as we cannot be responsible for accidents that take place during a viewing.

Please Note

Items shown in photogra