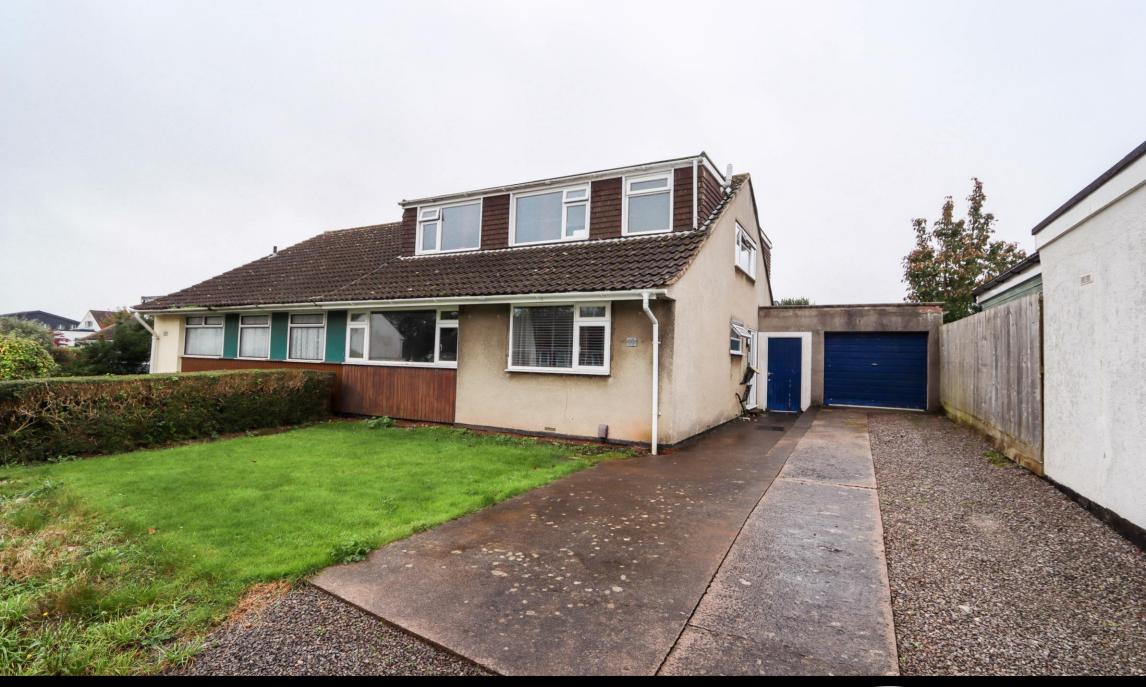

31 Castlewood Close, Clevedon, BS21 7HR £450,000

Situated in an ever desirable Upper Clevedon location, this well proportioned semi detached home offers flexible and spacious accommodation arranged over two levels. To the ground floor, there are two pleasant reception rooms, a fitted kitchen overlooking the garden, a contemporary shower room and the fourth bedroom. To the first floor, there are a further three bedrooms and a useful cloakroom with access from bedroom 3. Outside, there is ample parking to the front together with a single garage, ideal for additional storage. To the rear, a south westerly facing garden enjoys plenty of sunshine, providing the perfect place to unwind in the summer months. Castlewood Close is in a delightful position with easy access to Clevedon Cricket Club, woodland walks and the vibrant Hill Road area with its mix of independently owned boutiques, cafes and bars. A great family home which must be viewed!

#### Front

A driveway provides ample off street parking and leads to the single garage. Area of laid lawn.

### **Rear Garden**

A good size rear garden enjoying plenty of sunshine. Laid mainly to lawn with a patio seating area. Enclosed by fencing.

Semi Detached House

Freehold

Outside Space

This floor plan is for illustrative purposes only. It is not drawn to scale. Any measurements, floor creas (including any total floor area), openings and orientations are approximate. No details are guaranteed, they cannot be relied upon for any purpose and do not form any part of any agreement. No lability is taken for any error, omission or misstatement. A party must rely upon its own inspection(s). Powered by www.Propertybox.io.