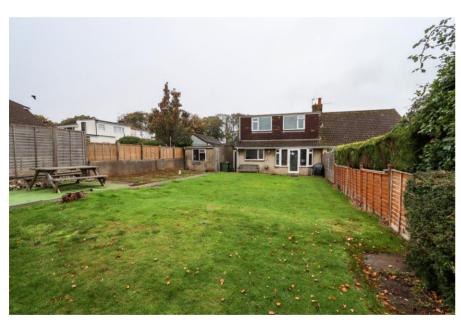

### **Rear Garden**

A good size rear garden enjoying plenty of sunshine. Laid mainly to lawn with a patio seating area. Enclosed by fencing.

Semi Detached House

Freehold

Outside Space

This floor plan is for illustrative purposes only. It is not drawn to scale. Any measurements, floor creas (including any total floor area), openings and orientations are approximate. No details are guaranteed, they cannot be relied upon for any purpose and do not form any part of any agreement. No lability is taken for any error, omission or misstatement. A party must rely upon its own inspection(s). Powered by www.Propertybox.io.