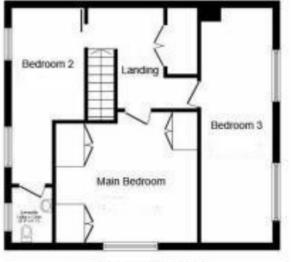

## FIRST FLOOR

# Landing

Airing cupboard housing boiler. Doors to:

Bedroom 1 12' 9" x 12' 6" (3.88m x 3.81m) With hardwood flooring. Window to side.

Bedroom 2 22' 2" x 7' 2" (6.75m x 2.18m) With two windows overlooking the rear garden.

Bedroom 3 16' 7" x 6' 11" (5.05m x 2.11m) With two windows looing out to front. Eaves storage. Door to:

En Suite 5' 2" x 3' 9" (1.57m x 1.14m) With wc and basin.

Garage 17' 11" x 8' 1" (5.46m x 2.46m)
Up and over door. Window.