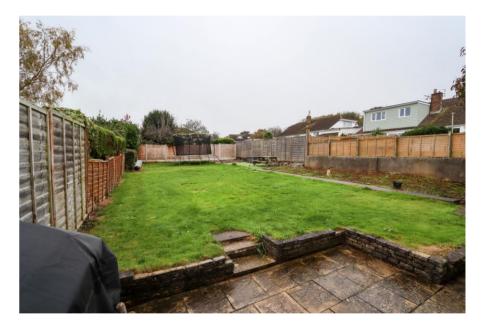

### **Rear Garden**

A good size rear garden enjoying plenty of sunshine. Laid mainly to lawn with a patio seating area. Enclosed by fencing.

Semi Detached House

Freehold

Outside Space

This floor plan is for illustrative purposes only. It is not drawn to scale. Any measurements, floor creas (including any total floor area), openings and orientations are approximate. No details are guaranteed, they cannot be relied upon for any purpose and do not form any part of any agreement. No lability is taken for any error, omission or misstatement. A party must rely upon its own inspection(s). Powered by www.Propertybox.io.