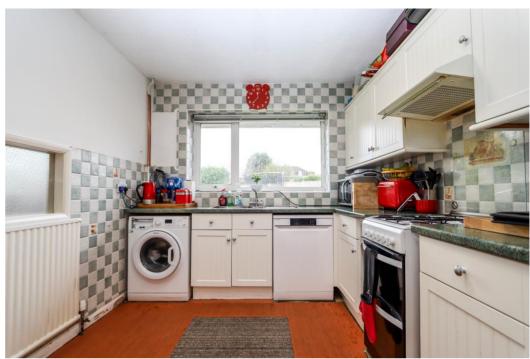

### Hall

With hardwood flooring, airing cupboard. Stairs rising to first floor.

**Kitchen 10' 1" x 8' 11" (3.07m x 2.72m)**Fitted with a matching range of wall and base units with work surfaces over, sink and drainer unit with outlook over garden, serving hatch through to lounge/diner.