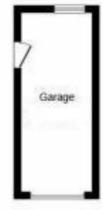

Bedroom 3 16' 7" x 6' 11" (5.05m x 2.11m) With two windows looing out to front. Eaves storage. Door to:

En Suite 5' 2" x 3' 9" (1.57m x 1.14m) With wc and basin.

Garage 17' 11" x 8' 1" (5.46m x 2.46m)
Up and over door. Window.

### **Rear Garden**

A good size rear garden enjoying plenty of sunshine. Laid mainly to lawn with a patio seating area. Enclosed by fencing.

Semi Detached House

Freehold

Outside Space

This floor plan is for illustrative purposes only. It is not drawn to scale. Any measurements, floor creas (including any total floor area), openings and orientations are approximate. No details are guaranteed, they cannot be relied upon for any purpose and do not form any part of any agreement. No lability is taken for any error, omission or misstatement. A party must rely upon its own inspection(s). Powered by www.Propertybox.io.