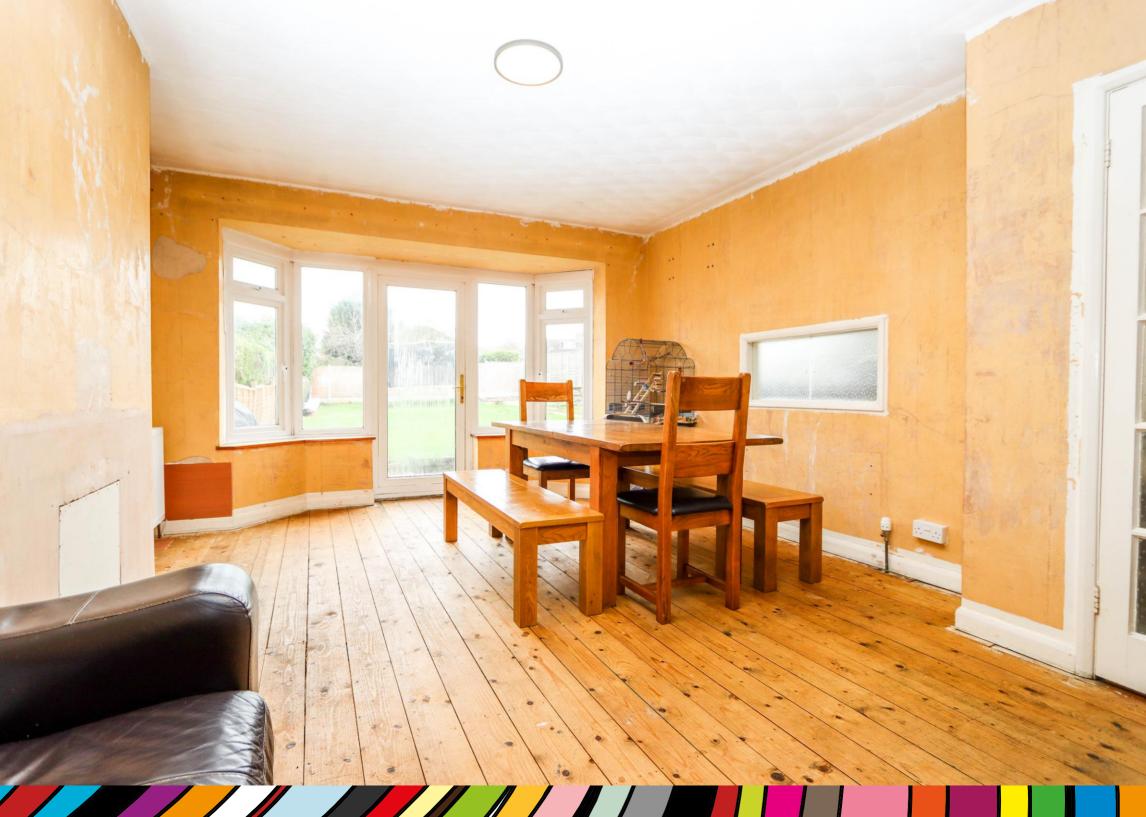

# Lounge/Diner 15' 11" x 12' 10" (4.85m x 3.91m)

With bay window and patio doors and to rear garden.