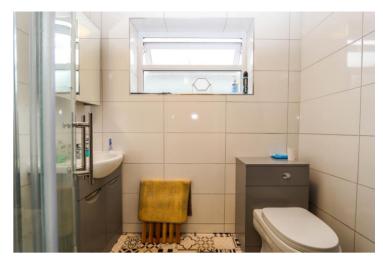

# Sitting Room 11' 10" x 11' 4" (3.60m x 3.45m)

Window to front. Under stairs storage area.

Shower Room 6' 9" x 6' 8" (2.06m x 2.03m) Fully tiled. Obscure window. Shower cubicle wit mains shower and glazed shower screens, wc and basin set into vanity unit. Chrome ladder style radiator.