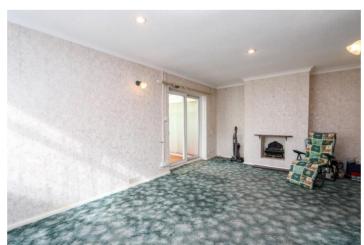

# Accommodation (all measurements approximate)

Front door opens to porch. Door opens to:

Lounge/Diner 19'1" x 12'5" max 10'7" min Window looking out onto Millcross. Sliding door to conservatory.

Conservatory 9' 4" x 7' 8" (2.84m x 2.34m)
Of PVC double glazed construction with french doors opening to the garden.

From the lounge/diner a door opens into the inner hall. Access to loft space and the airing cupboard housing the immersion tank and leading to the following accommodation: