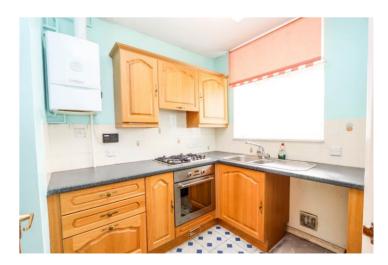

### Kitchen 9'8" max 7'4" min x 6'8"

Fitted with a range of wall and base units with working surfaces. Stainless steel sink, electric oven with four ring gas hob and

concealed extractor hood. Space for a fridge/freezer. Plumbing for washing machine. Tiled splashbacks. Bay style window looking out onto Millcross. Access to the Vaillant gas boiler.