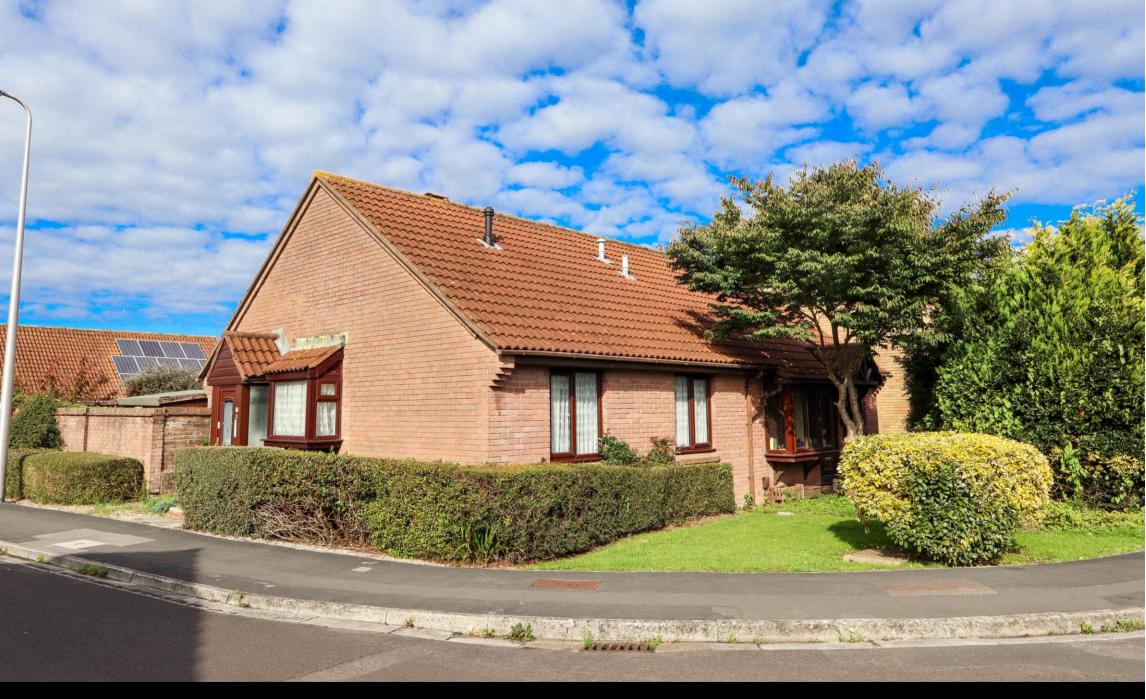

23 Millcross, Clevedon, North Somerset, BS21 5JL £269,950

This is a very rare and great opportunity to purchase a semi detached bungalow located in a sought after location close to popular riverside walks. The property is offered for sale with no chain. Inside there are two bedrooms, a lounge diner, a conservatory, kitchen and bathroom. Outside the gardens are level and there is also off road parking.

#### **OUTSIDE**

From Millcross a small path leads to the front door. To the right hand side of the property there is a level lawn with small shrubs. To the left hand side of the front door there is a further stone shingle area with small shrubs and a brick wall with double gates which open to the parking space and gives access to the garden.

#### The Garden

The garden is laid to level lawn. There is a garden shed and a fine array of established shrubs and small trees.