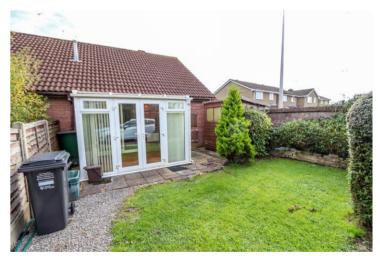

Conservatory 9' 4" x 7' 8" (2.84m x 2.34m)
Of PVC double glazed construction with french doors opening to the garden.

From the lounge/diner a door opens into the inner hall. Access to loft space and the airing cupboard housing the immersion tank and leading to the following accommodation:

#### The Garden

The garden is laid to level lawn. There is a garden shed and a fine array of established shrubs and small trees.