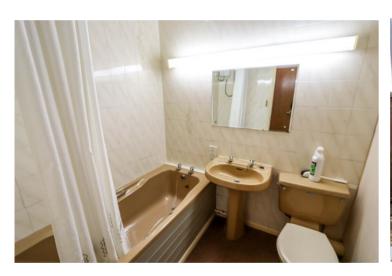

#### Bathroom

Suite of WC, washhand basin, bath with electric Triton shower. Partially tiled walls.