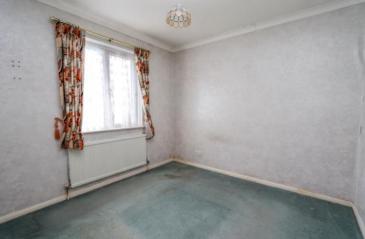

Bedroom 1 9' 10" x 9' 8" (2.99m x 2.94m) Window looking out onto Millcross.

Bedroom 2 9' 0" x 8' 1" (2.74m x 2.46m)
Measurements include built in wardrobes.
Window looking out onto Millcross.