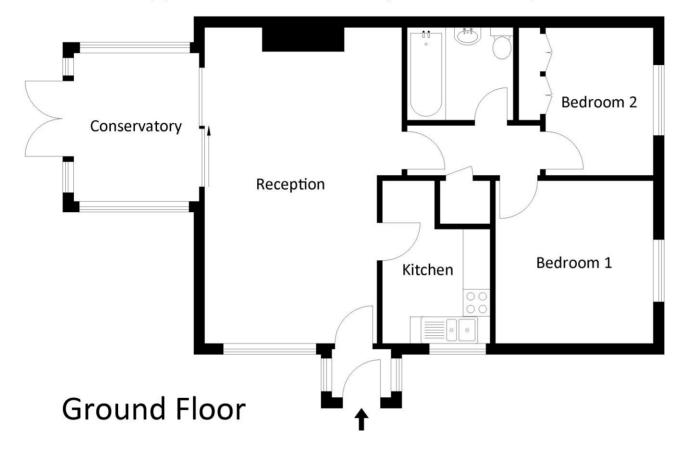

# Accommodation (all measurements approximate)

Front door opens to porch. Door opens to:

Lounge/Diner 19'1" x 12'5" max 10'7" min Window looking out onto Millcross. Sliding door to conservatory.

### Kitchen 9'8" max 7'4" min x 6'8"

Fitted with a range of wall and base units with working surfaces. Stainless steel sink, electric oven with four ring gas hob and

concealed extractor hood. Space for a fridge/freezer. Plumbing for washing machine. Tiled splashbacks. Bay style window looking out onto Millcross. Access to the Vaillant gas boiler.

Conservatory 9' 4" x 7' 8" (2.84m x 2.34m)
Of PVC double glazed construction with french doors opening to the garden.

From the lounge/diner a door opens into the inner hall. Access to loft space and the airing cupboard housing the immersion tank and leading to the following accommodation:

Bedroom 1 9' 10" x 9' 8" (2.99m x 2.94m) Window looking out onto Millcross.

Bedroom 2 9' 0" x 8' 1" (2.74m x 2.46m)
Measurements include built in wardrobes.
Window looking out onto Millcross.

#### Bathroom

Suite of WC, washhand basin, bath with electric Triton shower. Partially tiled walls.

## 23 Millcross, Clevedon

Approx. Area 608.10 Sq.Ft - 56.50 Sq.M

For illustrative purposes only. Not to scale.

Whilst every attempt has been made to ensure accuracy of the floor plan all measurements are approximate and no responsibility is taken for any error, omission or measurement. Floor plan produced by Westcountry EPC.