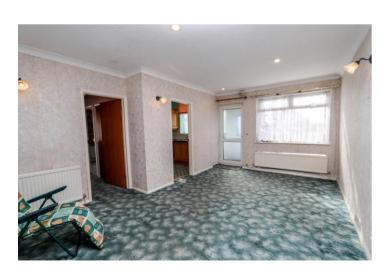

# Accommodation (all measurements approximate)

Front door opens to porch. Door opens to:

Lounge/Diner 19'1" x 12'5" max 10'7" min Window looking out onto Millcross. Sliding door to conservatory.