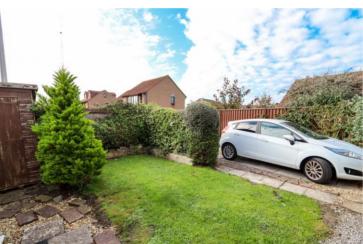

#### **OUTSIDE**

From Millcross a small path leads to the front door. To the right hand side of the property there is a level lawn with small shrubs. To the left hand side of the front door there is a further stone shingle area with small shrubs and a brick wall with double gates which open to the parking space and gives access to the garden.

#### The Garden

The garden is laid to level lawn. There is a garden shed and a fine array of established shrubs and small trees.