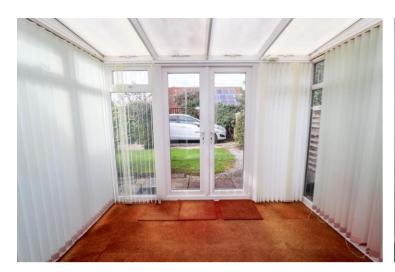

Conservatory 9' 4" x 7' 8" (2.84m x 2.34m)
Of PVC double glazed construction with french doors opening to the garden.

From the lounge/diner a door opens into the inner hall. Access to loft space and the airing cupboard housing the immersion tank and leading to the following accommodation: