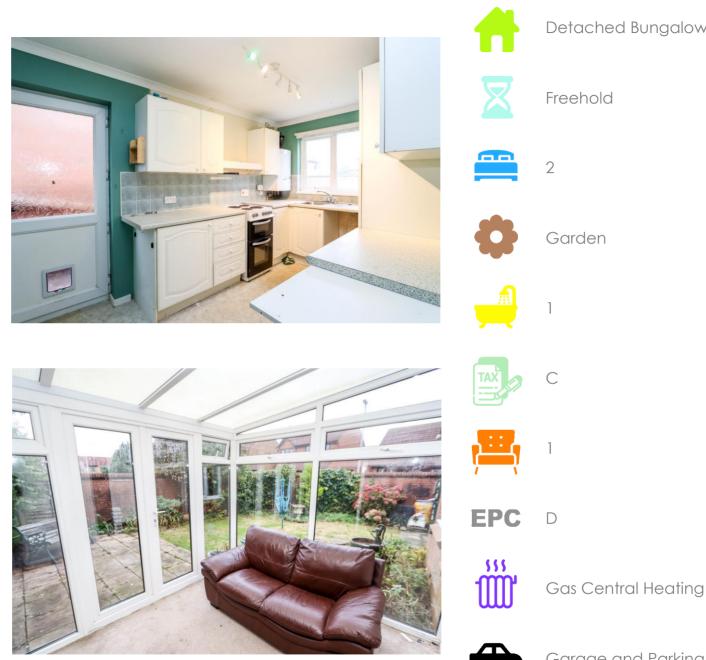

#### Kitchen 12' 8" x 7' 8" (3.86m x 2.34m)

Fitted with a range of wall and base units with working surfaces. Stainless steel sink, electric cooker point, plumbing for washing machine, space for fridge/freezer. Window looking out onto Millcross. Door to side.

## Conservatory 9' 1" x 8' 2" (2.77m x 2.49m)

Of PVC double glazed construction with french doors opening to the rear garden.

Detached Bungalow

Garden

Garage and Parking