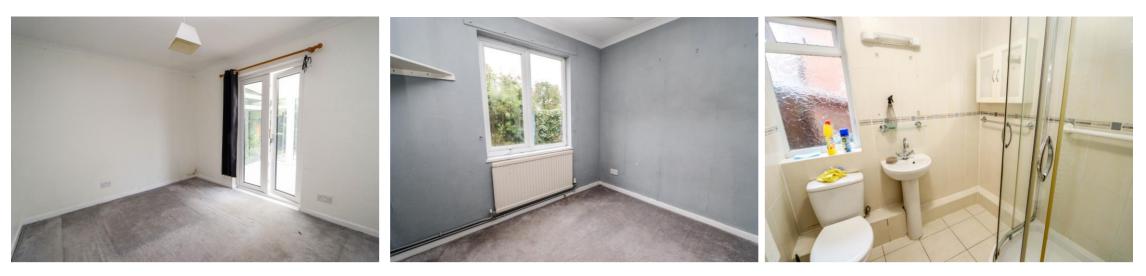

# Lounge/Diner 11' 2" x 11' 5" (3.40m x 3.48m)

Bay style window looking out onto Millcross. TV aerial point. Door to inner hall and the bedrooms. a second door opens to:

## Bedroom 1 10' 6" x 9' 8" (3.20m x 2.94m)

A double bedroom with french doors opening to the conservatory.

#### Bedroom 2 8' 7" x 8' 4" (2.61m x 2.54m)

Recess area ideal for freestanding wardrobe. Widow overlooking the rear garden.

#### **Shower Room**

White suite of WC, washhand basin, corner shower cubicle with electric shower. Fully tiled walls, tiled floor, ladder radiator, obscure window, shaving light point.