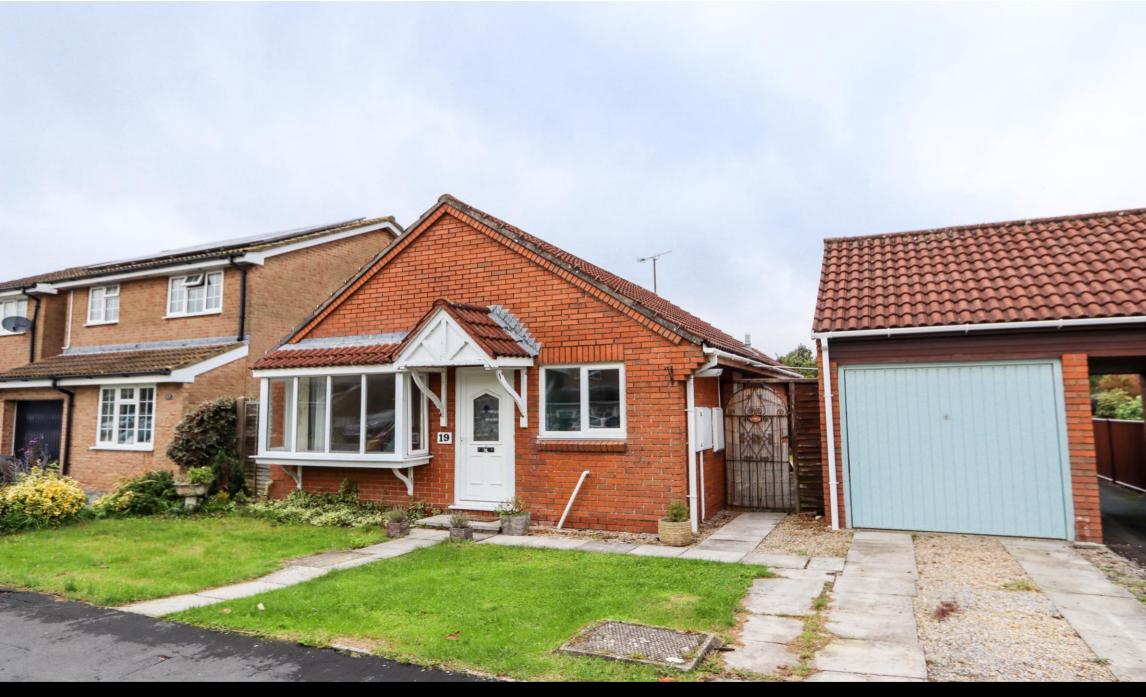

19 Millcross, Clevedon, BS21 5JL **£279,950** 

Situated in a sought after residential area of Clevedon, this two bedroom detached bungalow offers an exciting opportunity for those looking to create their ideal home. Set on a generous plot with front and rear gardens, the property is brimming with potential, requiring some modernisation to bring it up to contemporary standard. This bungalow presents a fantastic chance to renovate. whether you're looking to update the interior to suit your taste or explore options for future expansion (subject to planning permissions). Located within easy reach of Clevedon's town centre, picturesque seafront, and the beautiful countryside, this home offers the perfect combination of tranquility and convenience. Don't miss this rare opportunity to transform a well positioned property into your dream home.

#### OUTSIDE

From Millcross a pathway splits a level lawn and leads to the front door. To the side of the property there is parking for one car leading to the single garage with up and over door. There is a lockable pedestrian gate with a pathway which leads to the kitchen door and continues to the: