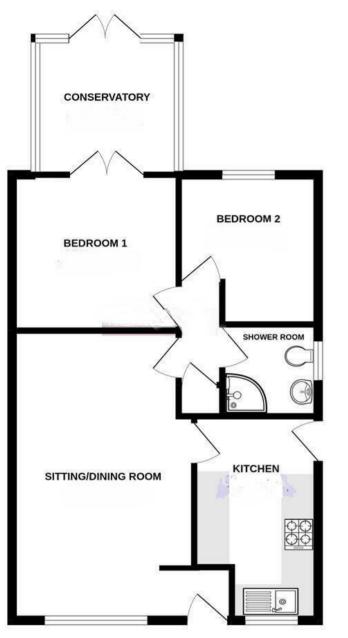

## Accommodation (all measurements approximate)

Front door opens to small hall with space for shoes and coats etc. Opening to:

# Lounge/Diner 11' 2" x 11' 5" (3.40m x 3.48m)

Bay style window looking out onto Millcross. TV aerial point. Door to inner hall and the bedrooms. a second door opens to:

#### Kitchen 12' 8" x 7' 8" (3.86m x 2.34m)

Fitted with a range of wall and base units with working surfaces. Stainless steel sink, electric cooker point, plumbing for washing machine, space for fridge/freezer. Window looking out onto Millcross. Door to side.

#### Inner Hall

Access to loft space and a storage cupboard.

## Bedroom 1 10' 6" x 9' 8" (3.20m x 2.94m)

A double bedroom with french doors opening to the conservatory.

#### Bedroom 2 8' 7" x 8' 4" (2.61m x 2.54m)

Recess area ideal for freestanding wardrobe. Widow overlooking the rear garden.

#### **Shower Room**

White suite of WC, washhand basin, corner shower cubicle with electric shower. Fully tiled walls, tiled floor, ladder radiator, obscure window, shaving light point.

## Conservatory 9' 1" x 8' 2" (2.77m x 2.49m)

Of PVC double glazed construction with french doors opening to the rear garden.

#### TOTAL FLOOR AREA : 609 sq.ft. (56.6 sq.m.) approx.

Whilst every attempt has been made to ensure the accuracy of the floorplan contained here, measurements of doors, windows, rooms and any other items are approximate and no responsibility is taken for any error, omission or mis-statement. This plan is for illustrative pupped by a build be used as such by any prospective purchaser. The services, systems and appliances shown have not been tested and no guarantee as to their operability or efficiency can be given. Made with Metropix ©2022