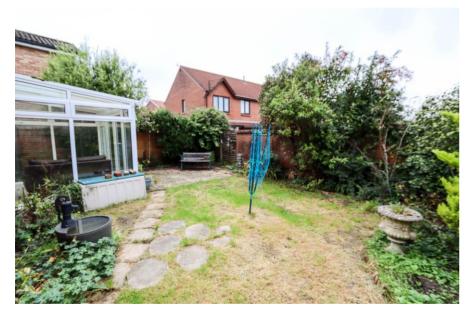

#### OUTSIDE

From Millcross a pathway splits a level lawn and leads to the front door. To the side of the property there is parking for one car leading to the single garage with up and over door. There is a lockable pedestrian gate with a pathway which leads to the kitchen door and continues to the:

#### **Rear Garden**

Number 19 has a charming rear garden which is laid to lawn, bound by predominantly brick wall and panelled fencing. There is a patio and a garden shed. The borders are well stocked with small shrubs.