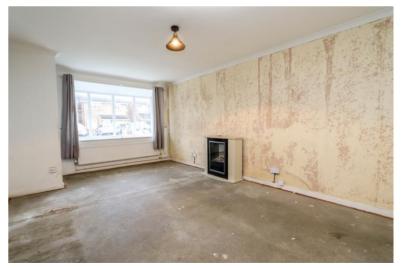

# Lounge/Diner 11' 2" x 11' 5" (3.40m x 3.48m)

Bay style window looking out onto Millcross. TV aerial point. Door to inner hall and the bedrooms. a second door opens to: