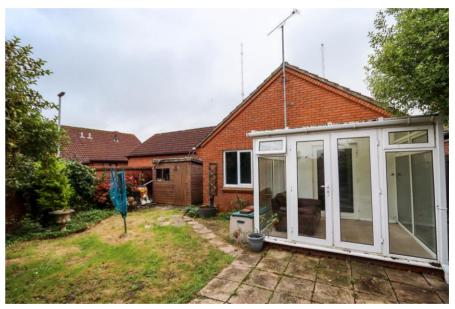

## Conservatory 9' 1" x 8' 2" (2.77m x 2.49m)

Of PVC double glazed construction with french doors opening to the rear garden.

#### OUTSIDE

From Millcross a pathway splits a level lawn and leads to the front door. To the side of the property there is parking for one car leading to the single garage with up and over door. There is a lockable pedestrian gate with a pathway which leads to the kitchen door and continues to the:

#### **Rear Garden**

Number 19 has a charming rear garden which is laid to lawn, bound by predominantly brick wall and panelled fencing. There is a patio and a garden shed. The borders are well stocked with small shrubs.