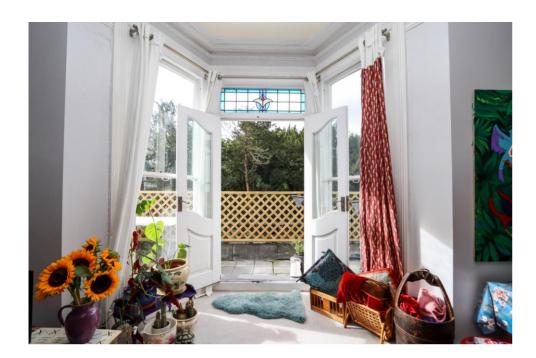

# Lounge/Diner 19' 9" x 15' 7" (6.02m x 4.75m)

A lovely room with high ceilings, a woodburning stove is set into a decorative surround and hearth, picture rail, double doors opening to the private balcony with views up and down Hill Road and towards the Alexandra Gardens.

## The Balcony

The private balcony is exclusively owned by 81a and is a great place for sitting outside as it is predominately south facing and watching the world go by with a glass of wine.