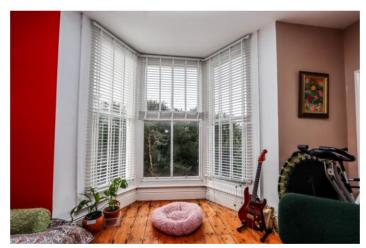

## Bedroom 1 19' 3" x 15' 7" (5.86m x 4.75m)

Measurements exclude a bay window with a lovely view up and down Hill Road, second window, exposed floorboards, two built in wardrobes, access to loft space.