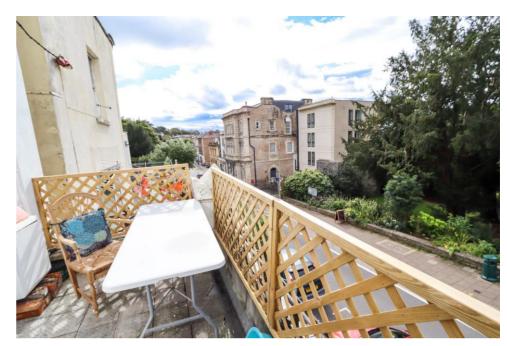

## The Balcony

The private balcony is exclusively owned by 81a and is a great place for sitting outside as it is predominately south facing and watching the world go by with a glass of wine.

# Lounge/Diner 19' 9" x 15' 7" (6.02m x 4.75m)

A lovely room with high ceilings, a woodburning stove is set into a decorative surround and hearth, picture rail, double doors opening to the private balcony with views up and down Hill Road and towards the Alexandra Gardens.