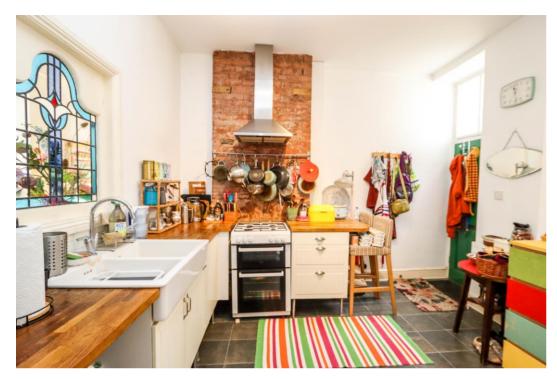

# Kitchen/Breakfast Room 12' 9" x 11' 6" (3.88m x 3.50m)

Fitted with a range of base units with butchers block work surface incorporating a double Belfast sink with mixer tap, gas and electric cooker point, tiled effect floor, feature brick wall, contemporary extractor hood, space for a fridge/freezer, breakfast bar.