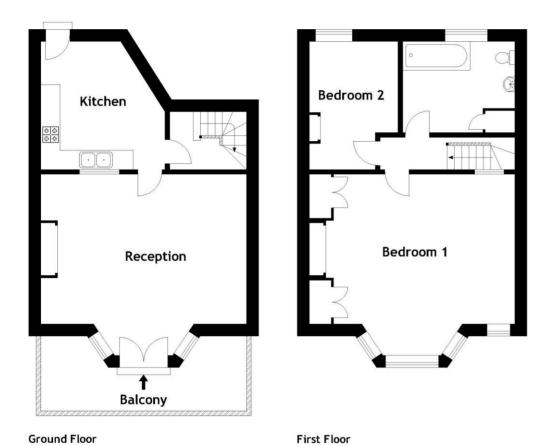

# Accommodation (all measurements approximate)

Front door opens to:

# Kitchen/Breakfast Room 12' 9" x 11' 6" (3.88m x 3.50m)

Fitted with a range of base units with butchers block work surface incorporating a double Belfast sink with mixer tap, gas and electric cooker point, tiled effect floor, feature brick wall, contemporary extractor hood, space for a fridge/freezer, breakfast bar.

# Lounge/Diner 19' 9" x 15' 7" (6.02m x 4.75m)

A lovely room with high ceilings, a woodburning stove is set into a decorative surround and hearth, picture rail, double doors opening to the private balcony with views up and down Hill Road and towards the Alexandra Gardens.

### **Small Hall**

With exposed floorboards and stairs rise to:

## Landing

Skylight and access to the loft space.

## Bedroom 1 19' 3" x 15' 7" (5.86m x 4.75m)

Measurements exclude a bay window with a lovely view up and down Hill Road, second window, exposed floorboards, two built in wardrobes, access to loft space.

Bedroom 2 11' 8" x 9' 3" (3.55m x 2.82m) Window to rear.

### **Bathroom**

Fitted with a three piece white suite of WC with concealed cistern, washhand basin set into vanity unit with storage below and to the side, bath with mains shower and glass shower screen door, partially tiled walls, wood effect floor, obscure window to rear, access to a cupboard with plumbing for washing machine.

## Loft Room 23' 11" x 13' 0" (7.28m x 3.96m)

A very useable space with two skylights, access to eaves storage.

### **OUTSIDE**

From Hill Road steps rise and give access to the front door of 81a Hill Road.

## The Balcony

The private balcony is exclusively owned by 81a and is a great place for sitting outside as it is predominately south facing and watching the world go by with a glass of wine.