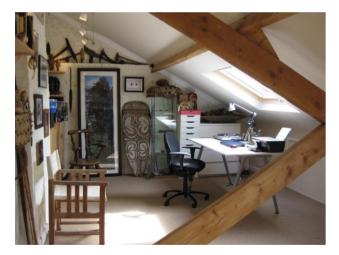

## Loft Room 23' 11" x 13' 0" (7.28m x 3.96m)

A very useable space with two skylights, access to eaves storage.