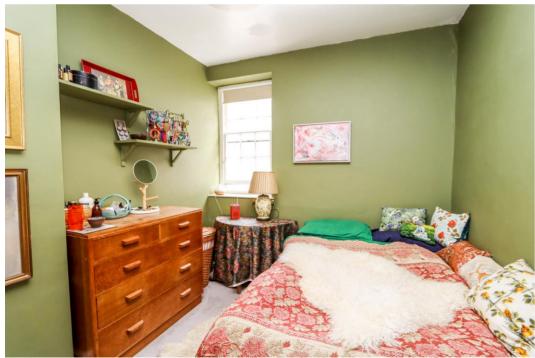

## Bedroom 1 19' 3" x 15' 7" (5.86m x 4.75m)

Measurements exclude a bay window with a lovely view up and down Hill Road, second window, exposed floorboards, two built in wardrobes, access to loft space.

Bedroom 2 11' 8" x 9' 3" (3.55m x 2.82m) Window to rear.