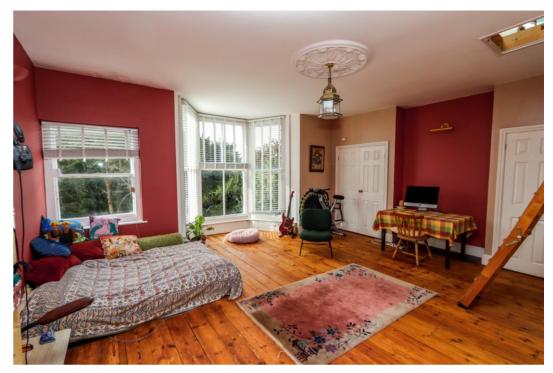

## Bedroom 1 19' 3" x 15' 7" (5.86m x 4.75m)

Measurements exclude a bay window with a lovely view up and down Hill Road, second window, exposed floorboards, two built in wardrobes, access to loft space.

## Loft Room 23' 11" x 13' 0" (7.28m x 3.96m)

A very useable space with two skylights, access to eaves storage.