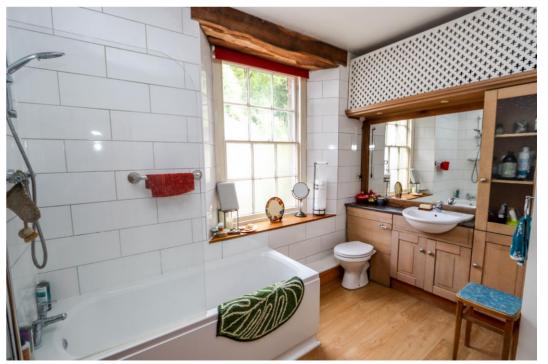

### **Bathroom**

Fitted with a three piece white suite of WC with concealed cistern, washhand basin set into vanity unit with storage below and to the side, bath with mains shower and glass shower screen door, partially tiled walls, wood effect floor, obscure window to rear, access to a cupboard with plumbing for washing machine.