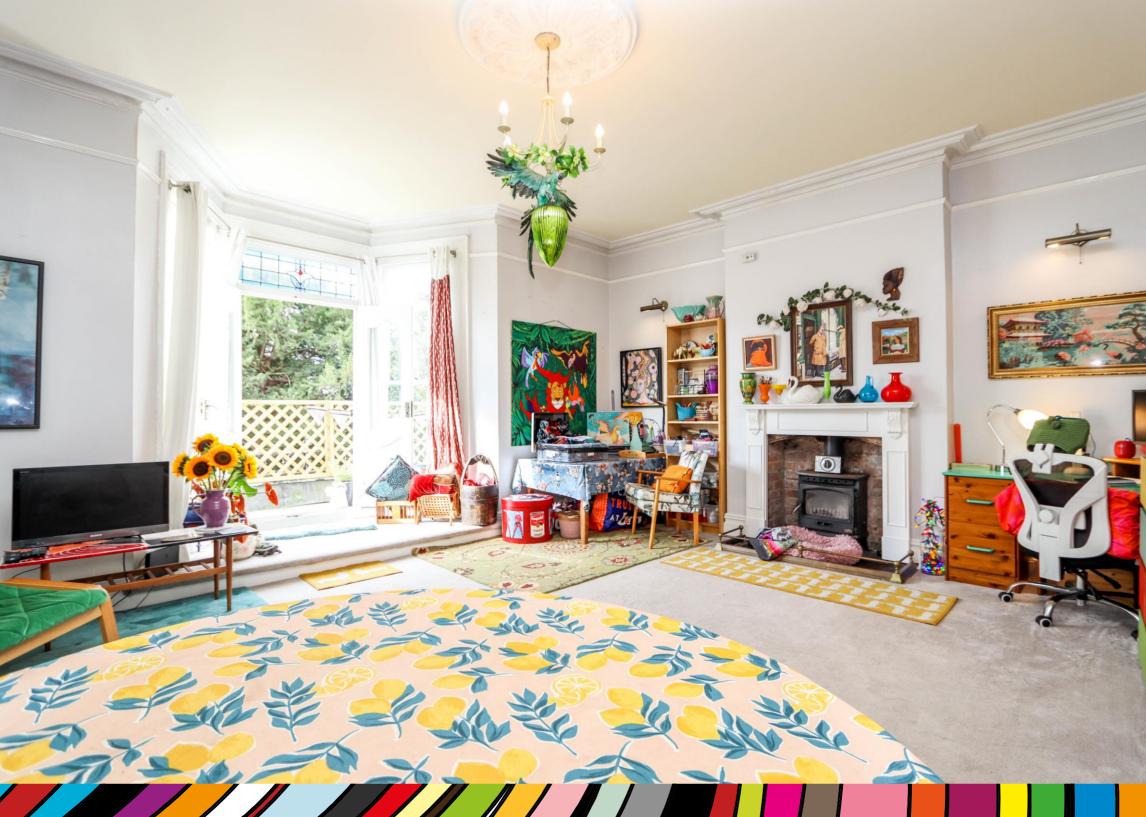

# Lounge/Diner 19' 9" x 15' 7" (6.02m x 4.75m)

A lovely room with high ceilings, a woodburning stove is set into a decorative surround and hearth, picture rail, double doors opening to the private balcony with views up and down Hill Road and towards the Alexandra Gardens.

## The Balcony

The private balcony is exclusively owned by 81a and is a great place for sitting outside as it is predominately south facing and watching the world go by with a glass of wine.