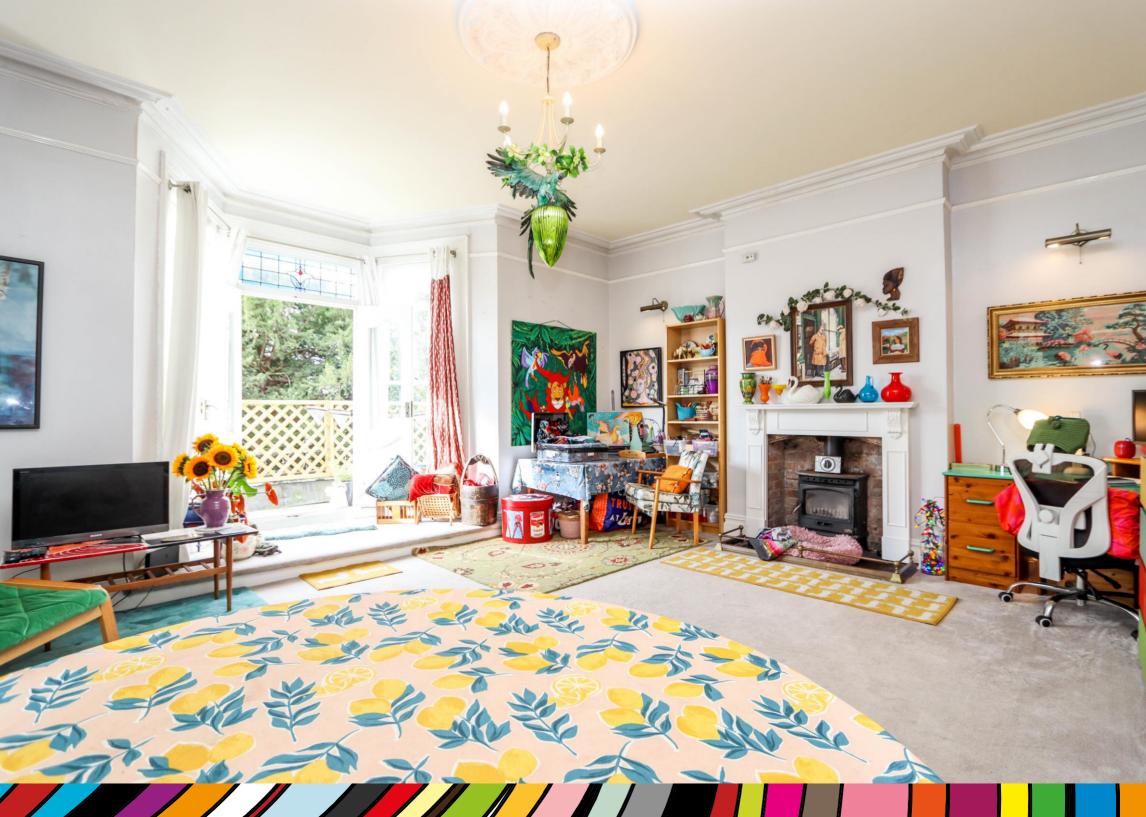

# Lounge/Diner 19' 9" x 15' 7" (6.02m x 4.75m)

A lovely room with high ceilings, a woodburning stove is set into a decorative surround and hearth, picture rail, double doors opening to the private balcony with views up and down Hill Road and towards the Alexandra Gardens.

## The Balcony

The private balcony is exclusively owned by 81a and is a great place for sitting outside as it is predominately south facing and watching the world go by with a glass of wine.