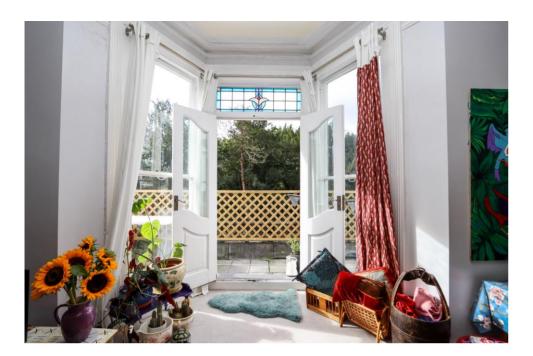

# Lounge/Diner 19' 9" x 15' 7" (6.02m x 4.75m)

A lovely room with high ceilings, a woodburning stove is set into a decorative surround and hearth, picture rail, double doors opening to the private balcony with views up and down Hill Road and towards the Alexandra Gardens.

## The Balcony

The private balcony is exclusively owned by 81a and is a great place for sitting outside as it is predominately south facing and watching the world go by with a glass of wine.