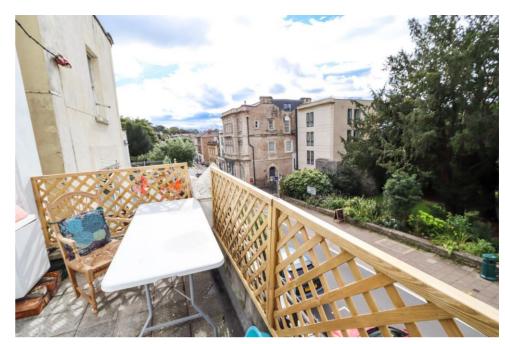

# Lounge/Diner 19' 9" x 15' 7" (6.02m x 4.75m)

A lovely room with high ceilings, a woodburning stove is set into a decorative surround and hearth, picture rail, double doors opening to the private balcony with views up and down Hill Road and towards the Alexandra Gardens.

## The Balcony

The private balcony is exclusively owned by 81a and is a great place for sitting outside as it is predominately south facing and watching the world go by with a glass of wine.