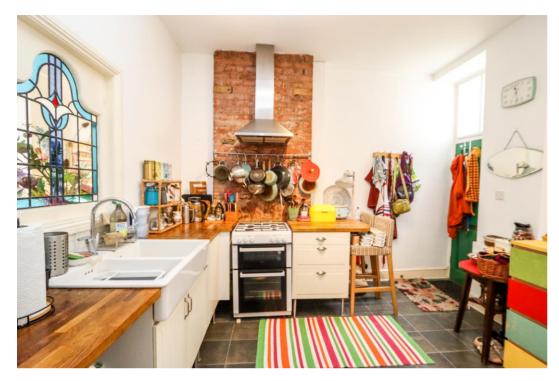

# Kitchen/Breakfast Room 12' 9" x 11' 6" (3.88m x 3.50m)

Fitted with a range of base units with butchers block work surface incorporating a double Belfast sink with mixer tap, gas and electric cooker point, tiled effect floor, feature brick wall, contemporary extractor hood, space for a fridge/freezer, breakfast bar.