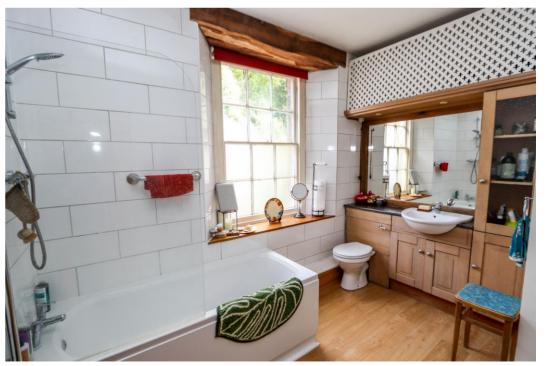

#### **Bathroom**

Fitted with a three piece white suite of WC with concealed cistern, washhand basin set into vanity unit with storage below and to the side, bath with mains shower and glass shower screen door, partially tiled walls, wood effect floor, obscure window to rear, access to a cupboard with plumbing for washing machine.