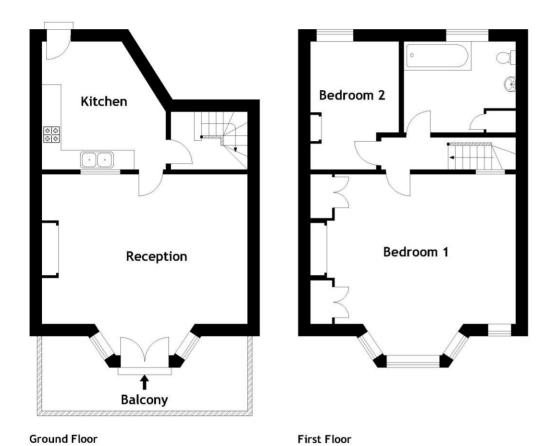

## 81A Hill Road, Clevedon BS21 7PL Approx. Gross Area 1185.30 Sq. Ft - 110.10 Sq.M

Apartment

Leasehold

2

Balcony

1

В

1