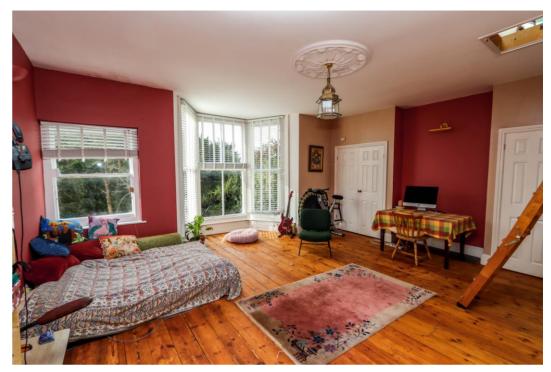

### Bedroom 1 19' 3" x 15' 7" (5.86m x 4.75m)

Measurements exclude a bay window with a lovely view up and down Hill Road, second window, exposed floorboards, two built in wardrobes, access to loft space.

# Loft Room 23' 11" x 13' 0" (7.28m x 3.96m)

A very useable space with two skylights, access to eaves storage.