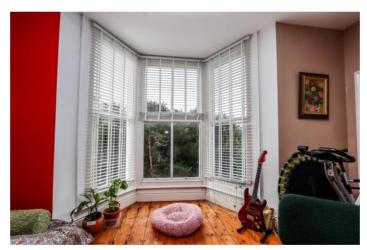

### Bedroom 1 19' 3" x 15' 7" (5.86m x 4.75m)

Measurements exclude a bay window with a lovely view up and down Hill Road, second window, exposed floorboards, two built in wardrobes, access to loft space.