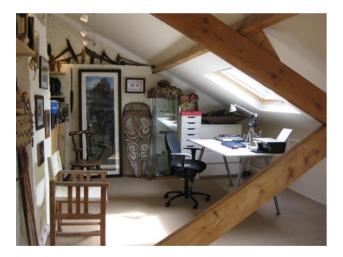

# Loft Room 23' 11" x 13' 0" (7.28m x 3.96m)

A very useable space with two skylights, access to eaves storage.