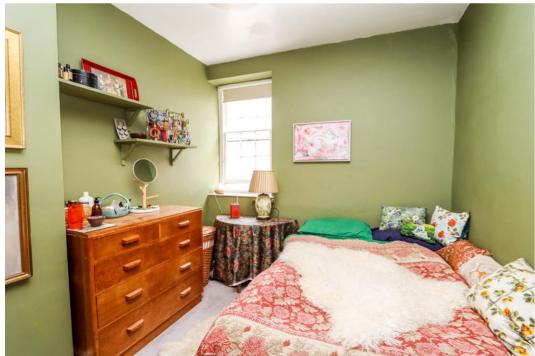

### Bedroom 1 19' 3" x 15' 7" (5.86m x 4.75m)

Measurements exclude a bay window with a lovely view up and down Hill Road, second window, exposed floorboards, two built in wardrobes, access to loft space.

Bedroom 2 11' 8" x 9' 3" (3.55m x 2.82m)
Window to rear.