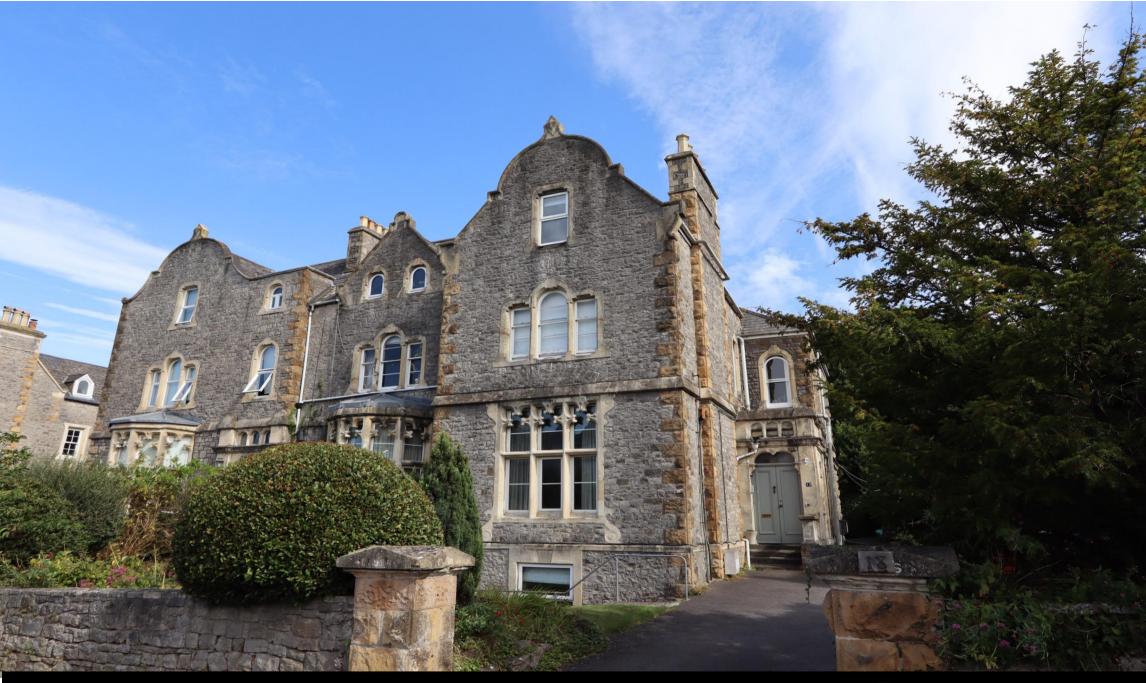

Flat 3 13 Linden Road, Clevedon, BS21 7SL £299,950

Enjoying a popular mid Clevedon position within a stone's throw of the exciting mix of independent shops and cafes alona Hill Road, this spacious top floor period apartment is simply delightful. With well proportioned accommodation presented to an exceptional standard, the property comprises welcoming lounge/dining room with pretty views towards The Mendips and attractive feature fireplace, stylish fitted kitchen, two generous double bedrooms both with a pleasing outlook and a modern fitted bathroom with white suite. Outside, the property sits in well maintained grounds with communal gardens to enjoy and allocated parking. Linden Road is perfectly placed for easy access to a wealth of attractions and amenities including the glorious Victorian sea front and pier, local parkland and the well served town centre. A must to view!

### Outside

From Linden road the original pillared entrance opens to the drive giving access to the allocated parking space. There is then access to the communal front door. The front communal garden is very well looked after. At the rear of the property there is a communal garden to be enjoyed by all of the flat owners.