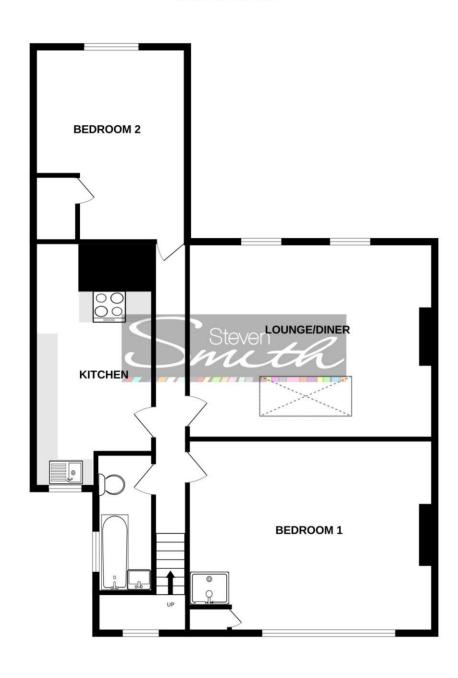

# Accommodation (all measurements approximate)

Communal entry door opens to hall with stairs to the second floor giving access to Flat 3's front door

### Hall

Space for shoes and coats and an access door to the external fire escape, steps rise to:

## Landing

Skylight, exposed floor boards and leading to all of the accommodation

# Lounge/Diner 19' 8" x 16' 7" (5.99m x 5.05m)

A very impressive room with 2 arched windows looking out onto Linden Road with views towards the Mendips and also sea views towards the Welsh coastline. 3 skylights, pretty fireplace.

## Kitchen 12' 2" x 9' 5" max 5'4" min (3.71m x 2.87m)

Fitted with a range of base units with work surfaces, stainless steel sink, plumbing for washing machine and dishwasher, space for fridge freezer, electric cooker point, extractor hood, window to rear, tiled splash back, wood effect floor, access to loft space.

# Bedroom 1 20' 0" max 15'10" min x 0' 10" (6.09m x 0.25m)

A great bedroom with window looking towards Dial Hill Road. Measurements include a shower cubicle, access to loft space.

## Bedroom 2 15' 8" x 11' 7" (4.77m x 3.53m)

Measurements include the airing cupboard housing the hot water cylinder,

window looking out onto Linden Road and towards Clevedon's Tennis Club.

### **Bathroom**

3 piece white suite of wc, wash hand basin and bath. Obscure window, tiled effect floor, chrome ladder radiator.

2

Communal Gardens

1

D

1

Gas Central Heating

Allocated Parking

Whilst every attempt has been made to ensure the accuracy of the floorplan contained here, measurements of doors, windows, rooms and any other items are approximate and no responsibility is taken for any error, omission or mis-statement. This plan is for illustrative purposes only and should be used as such by any prospective purchaser. The services, systems and appliances shown have not been tested and no guarantee as to their operability or efficiency can be given.

Made with Metropix ©2024