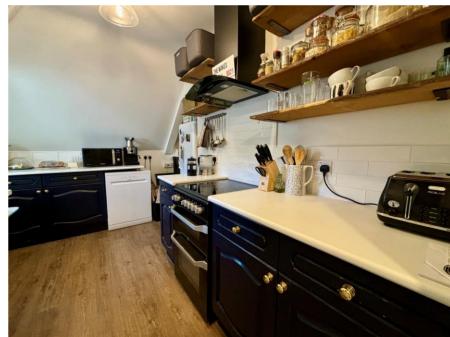

## Kitchen 12' 2" x 9' 5" max 5'4" min (3.71m x 2.87m)

Fitted with a range of base units with work surfaces, stainless steel sink, plumbing for washing machine and dishwasher, space for fridge freezer, electric cooker point, extractor hood, window to rear, tiled splash back, wood effect floor, access to loft space.