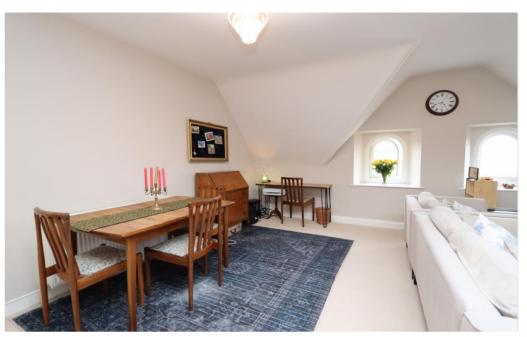

# Lounge/Diner 19' 8" x 16' 7" (5.99m x 5.05m)

A very impressive room with 2 arched windows looking out onto Linden Road with views towards the Mendips and also sea views towards the Welsh coastline. 3 skylights, pretty fireplace.