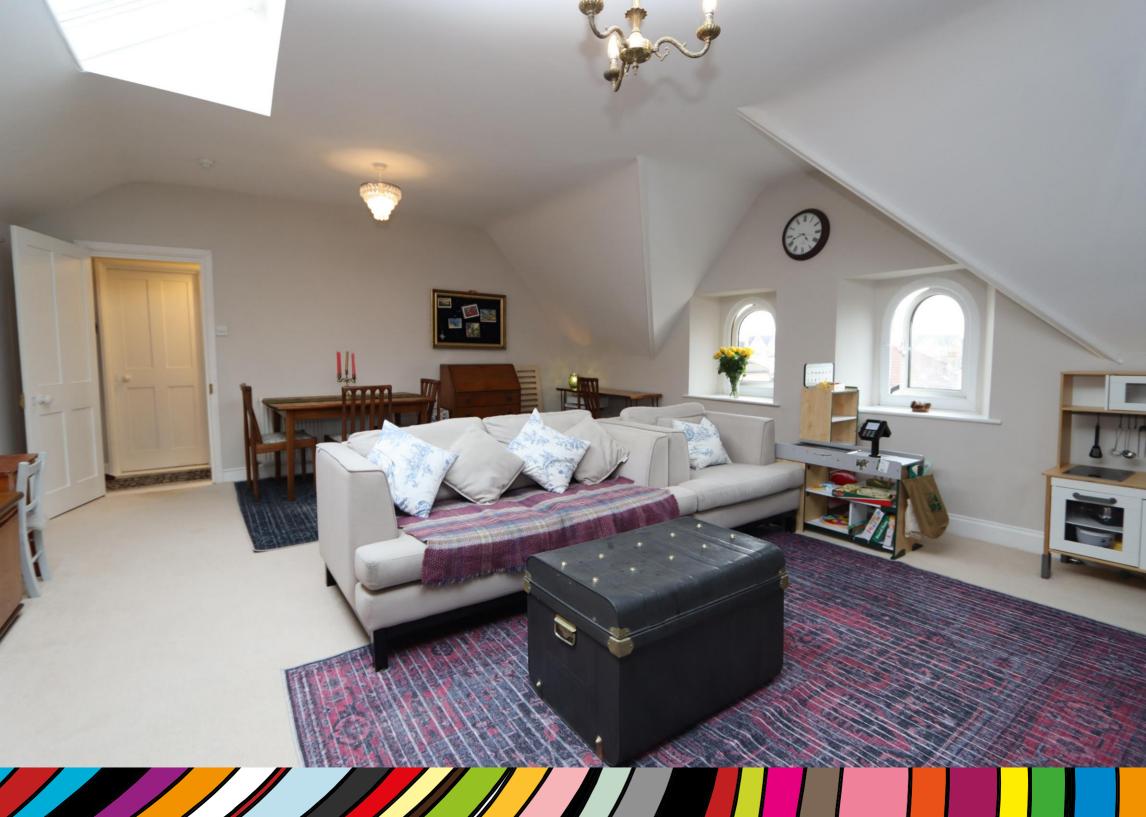

# Lounge/Diner 19' 8" x 16' 7" (5.99m x 5.05m)

A very impressive room with 2 arched windows looking out onto Linden Road with views towards the Mendips and also sea views towards the Welsh coastline. 3 skylights, pretty fireplace.

## Landing

Skylight, exposed floor boards and leading to all of the accommodation