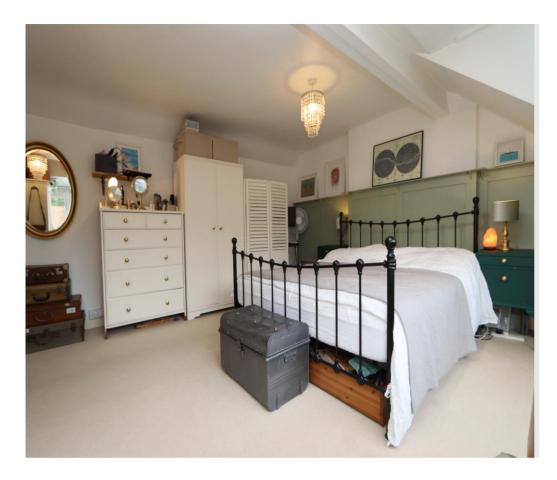

# Bedroom 1 20' 0" max 15'10" min x 0' 10" (6.09m x 0.25m)

A great bedroom with window looking towards Dial Hill Road. Measurements include a shower cubicle, access to loft space.

## Bedroom 2 15' 8" x 11' 7" (4.77m x 3.53m)

Measurements include the airing cupboard housing the hot water cylinder,

window looking out onto Linden Road and towards Clevedon's Tennis Club.