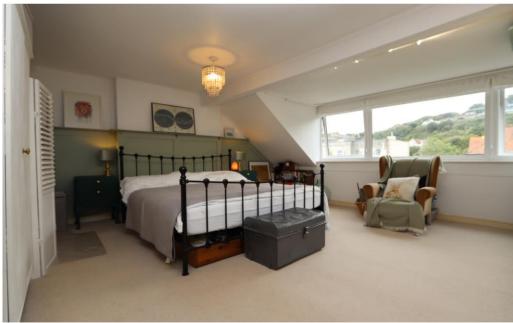

# Bedroom 1 20' 0" max 15'10" min x 0' 10" (6.09m x 0.25m)

A great bedroom with window looking towards Dial Hill Road. Measurements include a shower cubicle, access to loft space.

## Bedroom 2 15' 8" x 11' 7" (4.77m x 3.53m)

Measurements include the airing cupboard housing the hot water cylinder,

window looking out onto Linden Road and towards Clevedon's Tennis Club.