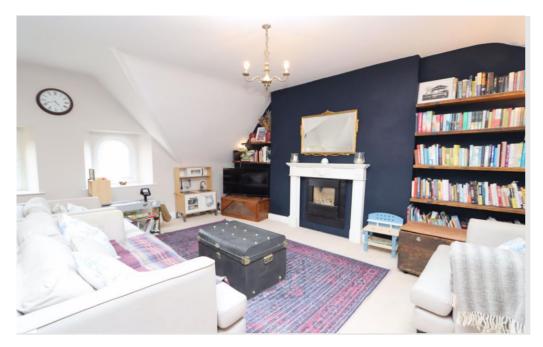

# Lounge/Diner 19' 8" x 16' 7" (5.99m x 5.05m)

A very impressive room with 2 arched windows looking out onto Linden Road with views towards the Mendips and also sea views towards the Welsh coastline. 3 skylights, pretty fireplace.