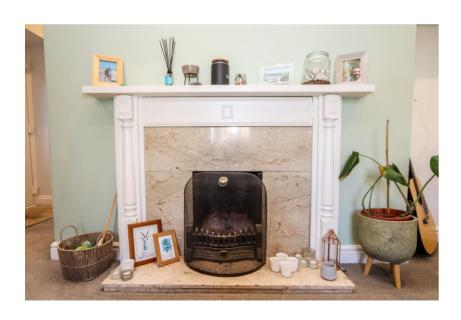

## Sitting Room 14' 4" x 14' 1" (4.37m x 4.29m)

With an open fireplace taking centre stage, exposed stone wall, spotlights, window to rear.