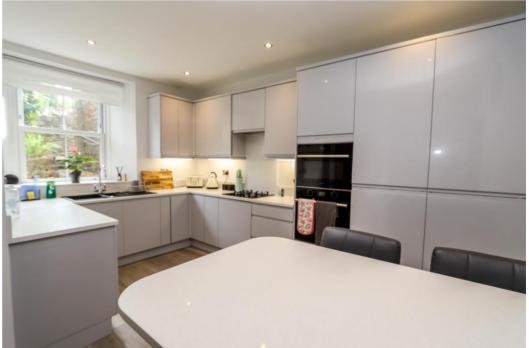

## Kitchen/Breakfast Room 14'1" x 12'3" max 9'0" min

Beautifully fitted with a range of high gloss fronted wall and base units with quartz working surfaces, composite sink with mixer tap and food waste disposal unit, double electric oven, four ring gas hob with concealed extractor hood. Integrated appliances to include dishwasher, separate larder fridge and larder freezer, washing machine and self condensing tumble dryer. Breakfast bar, spotlights, wood effect floor, window.