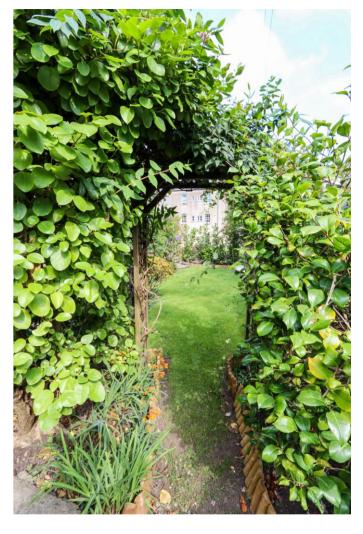

#### **OUTSIDE**

From Hallam Road a pedestrian wrought iron gate gives exclusive access to the garden flat with steps descending to the private front door.

## The Garden

From the steps you pass under a pergola to an area of level lawn with pretty established borders with small trees, perennials and shrubs and a lovely stone wall to the boundary There is a stone shingle area and a set of second steps descending to the rear where there is further stone shingle and access to a garden shed. Outside water tap.