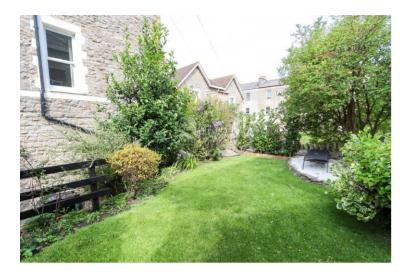

#### **OUTSIDE**

From Hallam Road a pedestrian wrought iron gate gives exclusive access to the garden flat with steps descending to the private front door.

## The Garden

From the steps you pass under a pergola to an area of level lawn with pretty established borders with small trees, perennials and shrubs and a lovely stone wall to the boundary There is a stone shingle area and a set of second steps descending to the rear where there is further stone shingle and access to a garden shed. Outside water tap.