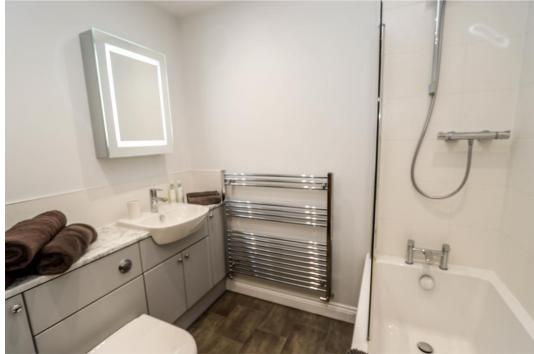

#### **Bathroom**

Beautifully fitted with a three piece white suite of WC with concealed cistern, washhand basin set into vanity unit with storage below, bath with mains shower and glass shower screen door. Partially tiled walls, chrome ladder radiator, tiled effect floor.