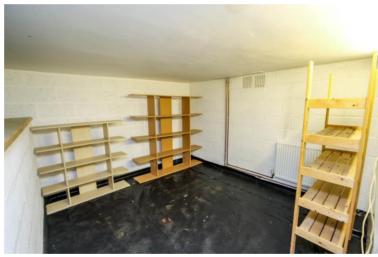

#### Cellar

The cellar is made up of three rooms and subject to the necessary planning consents could be converted to further living accommodation.

Room 1 11' 0" x 9' 10" (3.35m x 2.99m) Room 2 19' 3" x 6' 6" (5.86m x 1.98m) Room 3 13' 6" x 5' 1" (4.11m x 1.55m)