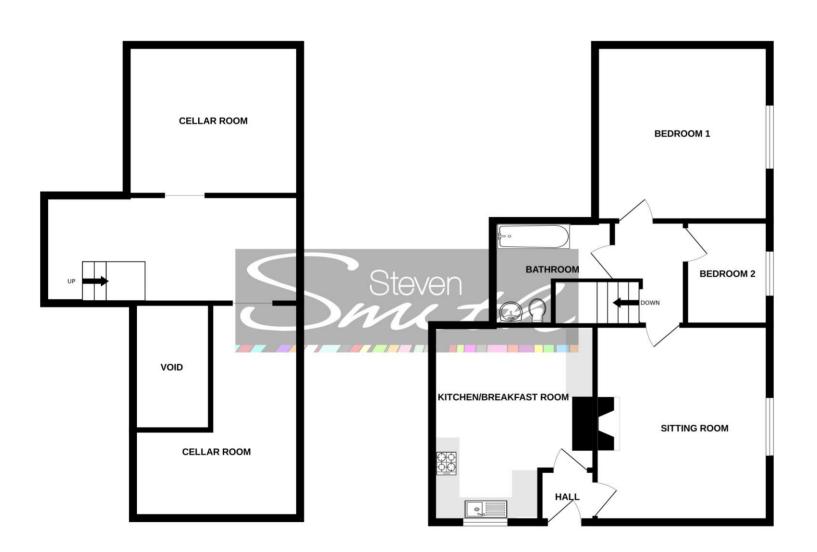

# Accommodation (all measurements approximate)

Front door opens to:

## Hall

Spotlights, wood effect floor, space for shoes and coats.

## Sitting Room 14' 4" x 14' 1" (4.37m x 4.29m)

With an open fireplace taking centre stage, exposed stone wall, spotlights, window to rear.

## Kitchen/Breakfast Room 14'1" x 12'3" max 9'0" min

Beautifully fitted with a range of high gloss fronted wall and base units with quartz working surfaces, composite sink with mixer tap and food waste disposal unit, double electric oven, four ring gas hob with concealed extractor hood. Integrated appliances to include dishwasher, separate larder fridge and larder freezer, washing machine and self condensing tumble dryer. Breakfast bar, spotlights, wood effect floor, window.

## **Inner Hall**

Spotlights and leading to the following accommodation:

Bedroom 1 14' 0" x 13' 3" (4.26m x 4.04m) Window to rear.

Bedroom 2 7' 9" x 7' 4" (2.36m x 2.23m) Window to rear.

#### **Bathroom**

Beautifully fitted with a three piece white suite of WC with concealed cistern, washhand basin set into vanity unit with storage below, bath with mains shower and glass shower screen door. Partially tiled walls, chrome ladder radiator, tiled effect floor.

#### Cellar

The cellar is made up of three rooms and subject to the necessary planning consents could be converted to further living accommodation.

Room 1 11' 0" x 9' 10" (3.35m x 2.99m) Room 2 19' 3" x 6' 6" (5.86m x 1.98m) Room 3 13' 6" x 5' 1" (4.11m x 1.55m)