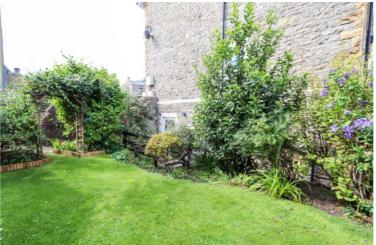

#### **OUTSIDE**

From Hallam Road a pedestrian wrought iron gate gives exclusive access to the garden flat with steps descending to the private front door.

## The Garden

From the steps you pass under a pergola to an area of level lawn with pretty established borders with small trees, perennials and shrubs and a lovely stone wall to the boundary There is a stone shingle area and a set of second steps descending to the rear where there is further stone shingle and access to a garden shed. Outside water tap.