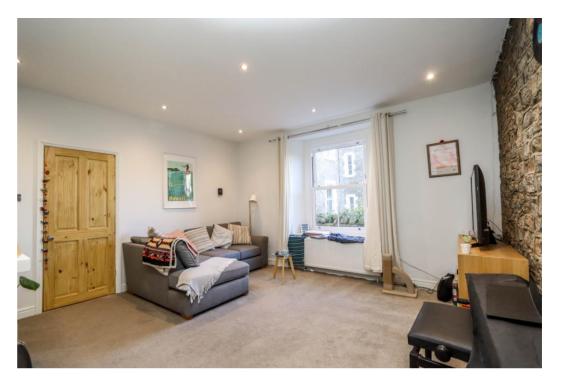

## Sitting Room 14' 4" x 14' 1" (4.37m x 4.29m)

With an open fireplace taking centre stage, exposed stone wall, spotlights, window to rear.