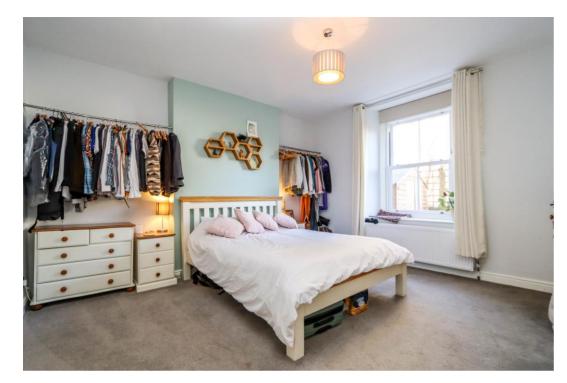

## **Inner Hall**

Spotlights and leading to the following accommodation:

Bedroom 1 14' 0" x 13' 3" (4.26m x 4.04m) Window to rear.

Bedroom 2 7' 9" x 7' 4" (2.36m x 2.23m) Window to rear.