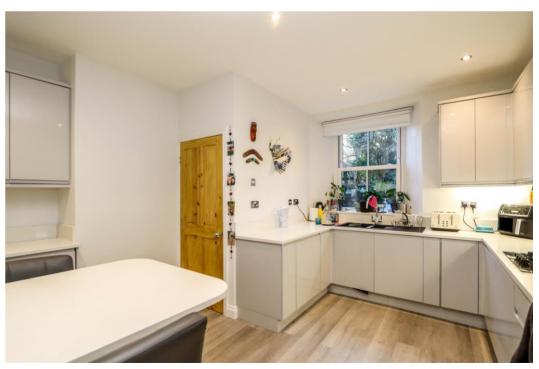

## Kitchen/Breakfast Room 14'1" x 12'3" max 9'0" min

Beautifully fitted with a range of high gloss fronted wall and base units with quartz working surfaces, composite sink with mixer tap and food waste disposal unit, double electric oven, four ring gas hob with concealed extractor hood. Integrated appliances to include dishwasher, separate larder fridge and larder freezer, washing machine and self condensing tumble dryer. Breakfast bar, spotlights, wood effect floor, window.