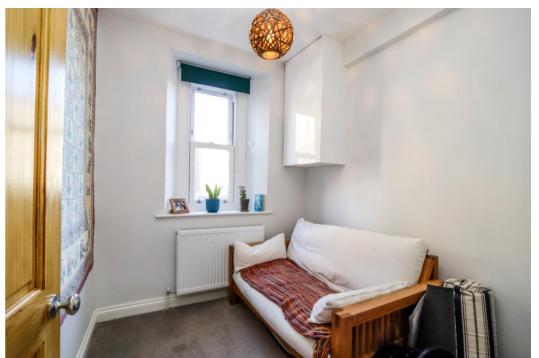

## **Inner Hall**

Spotlights and leading to the following accommodation:

Bedroom 1 14' 0" x 13' 3" (4.26m x 4.04m) Window to rear.

Bedroom 2 7' 9" x 7' 4" (2.36m x 2.23m) Window to rear.