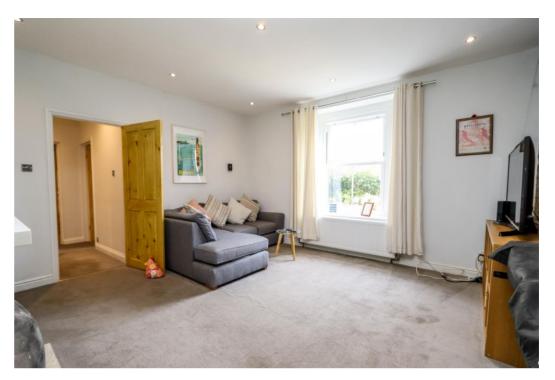

### **Inner Hall**

Spotlights and leading to the following accommodation:

Bedroom 1 14' 0" x 13' 3" (4.26m x 4.04m) Window to rear.

Bedroom 2 7' 9" x 7' 4" (2.36m x 2.23m) Window to rear.