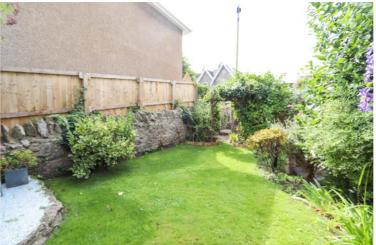

#### **OUTSIDE**

From Hallam Road a pedestrian wrought iron gate gives exclusive access to the garden flat with steps descending to the private front door.

#### The Garden

From the steps you pass under a pergola to an area of level lawn with pretty established borders with small trees, perennials and shrubs and a lovely stone wall to the boundary There is a stone shingle area and a set of second steps descending to the rear where there is further stone shingle and access to a garden shed. Outside water tap.