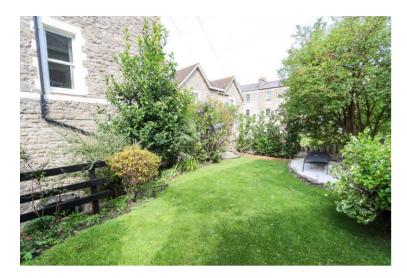

#### **OUTSIDE**

From Hallam Road a pedestrian wrought iron gate gives exclusive access to the garden flat with steps descending to the private front door.

#### The Garden

From the steps you pass under a pergola to an area of level lawn with pretty established borders with small trees, perennials and shrubs and a lovely stone wall to the boundary There is a stone shingle area and a set of second steps descending to the rear where there is further stone shingle and access to a garden shed. Outside water tap.