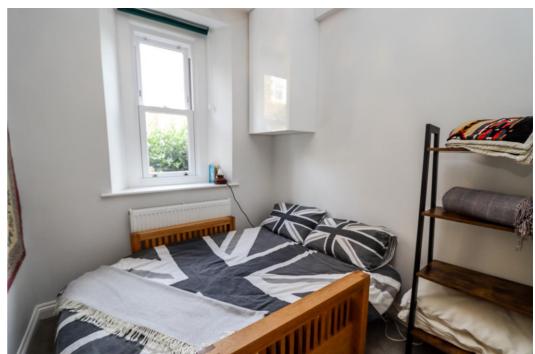

### **Inner Hall**

Spotlights and leading to the following accommodation:

Bedroom 1 14' 0" x 13' 3" (4.26m x 4.04m) Window to rear.

Bedroom 2 7' 9" x 7' 4" (2.36m x 2.23m) Window to rear.