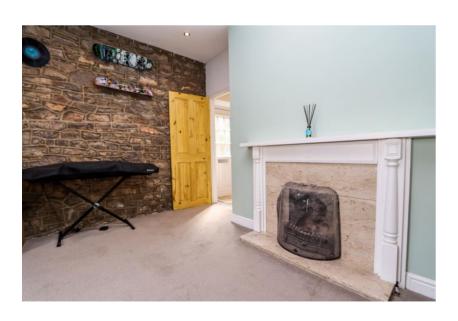

# Sitting Room 14' 4" x 14' 1" (4.37m x 4.29m)

With an open fireplace taking centre stage, exposed stone wall, spotlights, window to rear.