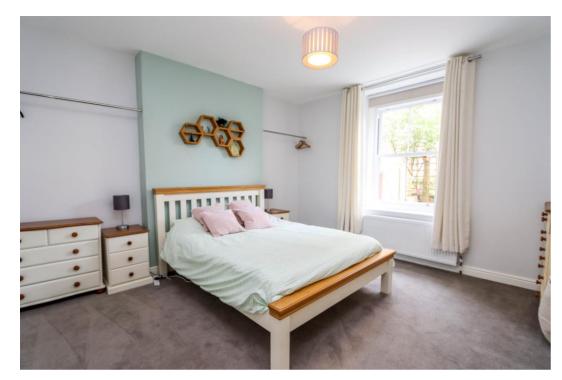

### **Inner Hall**

Spotlights and leading to the following accommodation:

Bedroom 1 14' 0" x 13' 3" (4.26m x 4.04m) Window to rear.

Bedroom 2 7' 9" x 7' 4" (2.36m x 2.23m) Window to rear.