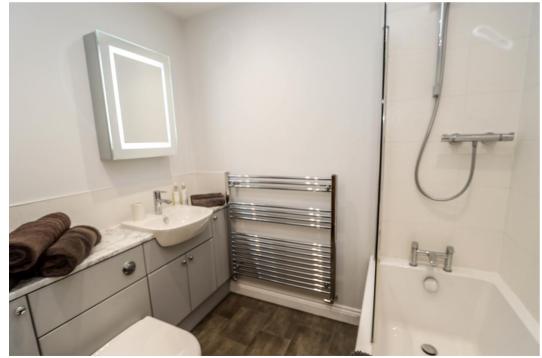

#### **Bathroom**

Beautifully fitted with a three piece white suite of WC with concealed cistern, washhand basin set into vanity unit with storage below, bath with mains shower and glass shower screen door. Partially tiled walls, chrome ladder radiator, tiled effect floor.