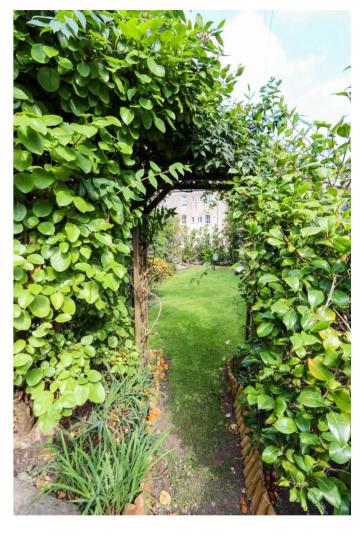

#### The Garden

From the steps you pass under a pergola to an area of level lawn with pretty established borders with small trees, perennials and shrubs and a lovely stone wall to the boundary There is a stone shingle area and a set of second steps descending to the rear where there is further stone shingle and access to a garden shed. Outside water tap.