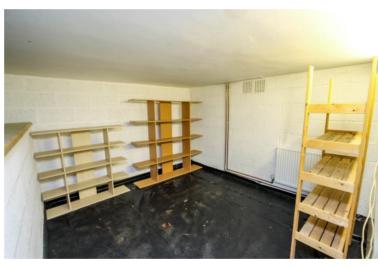

#### Cellar

The cellar is made up of three rooms and subject to the necessary planning consents could be converted to further living accommodation.

Room 1 11' 0" x 9' 10" (3.35m x 2.99m) Room 2 19' 3" x 6' 6" (5.86m x 1.98m) Room 3 13' 6" x 5' 1" (4.11m x 1.55m)