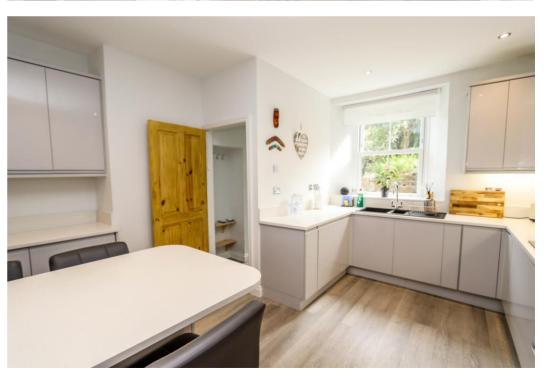

# Kitchen/Breakfast Room 14'1" x 12'3" max 9'0" min

Beautifully fitted with a range of high gloss fronted wall and base units with quartz working surfaces, composite sink with mixer tap and food waste disposal unit, double electric oven, four ring gas hob with concealed extractor hood. Integrated appliances to include dishwasher, separate larder fridge and larder freezer, washing machine and self condensing tumble dryer. Breakfast bar, spotlights, wood effect floor, window.