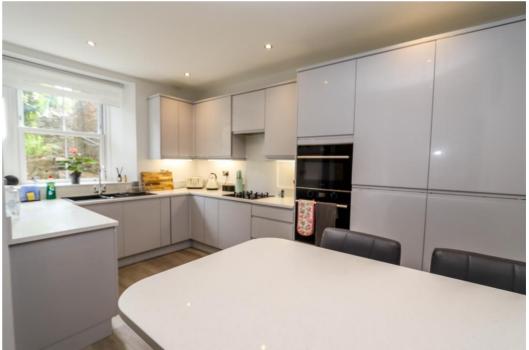

# Kitchen/Breakfast Room 14'1" x 12'3" max 9'0" min

Beautifully fitted with a range of high gloss fronted wall and base units with quartz working surfaces, composite sink with mixer tap and food waste disposal unit, double electric oven, four ring gas hob with concealed extractor hood. Integrated appliances to include dishwasher, separate larder fridge and larder freezer, washing machine and self condensing tumble dryer. Breakfast bar, spotlights, wood effect floor, window.