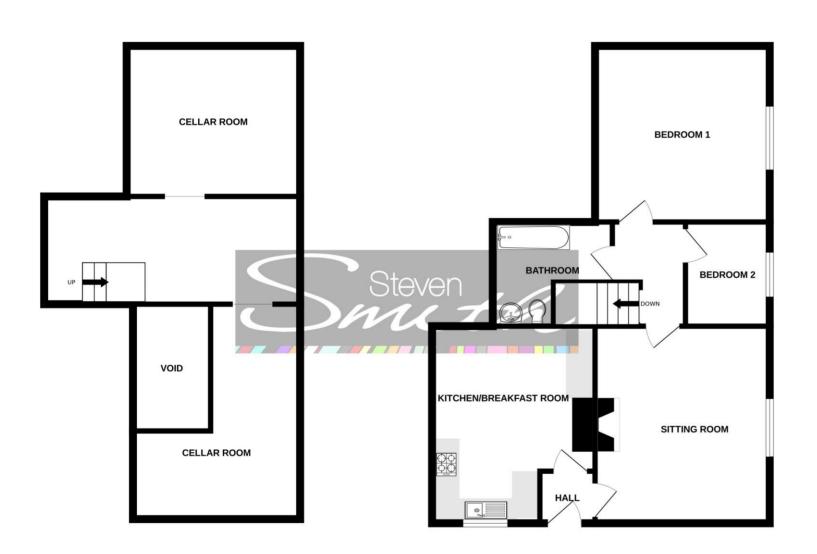

# Accommodation (all measurements approximate)

Front door opens to:

### Hall

Spotlights, wood effect floor, space for shoes and coats.

# Sitting Room 14' 4" x 14' 1" (4.37m x 4.29m)

With an open fireplace taking centre stage, exposed stone wall, spotlights, window to rear.

# Kitchen/Breakfast Room 14'1" x 12'3" max 9'0" min

Beautifully fitted with a range of high gloss fronted wall and base units with quartz working surfaces, composite sink with mixer tap and food waste disposal unit, double electric oven, four ring gas hob with concealed extractor hood. Integrated appliances to include dishwasher, separate larder fridge and larder freezer, washing machine and self condensing tumble dryer. Breakfast bar, spotlights, wood effect floor, window.

### **Inner Hall**

Spotlights and leading to the following accommodation:

Bedroom 1 14' 0" x 13' 3" (4.26m x 4.04m) Window to rear.

Bedroom 2 7' 9" x 7' 4" (2.36m x 2.23m) Window to rear.

#### **Bathroom**

Beautifully fitted with a three piece white suite of WC with concealed cistern, washhand basin set into vanity unit with storage below, bath with mains shower and glass shower screen door. Partially tiled walls, chrome ladder radiator, tiled effect floor.

#### Cellar

The cellar is made up of three rooms and subject to the necessary planning consents could be converted to further living accommodation.

Room 1 11' 0" x 9' 10" (3.35m x 2.99m) Room 2 19' 3" x 6' 6" (5.86m x 1.98m) Room 3 13' 6" x 5' 1" (4.11m x 1.55m)