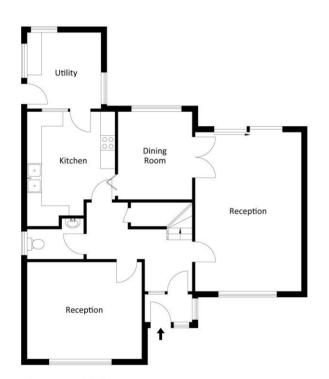

### 7 Silverstone Way, Congresbury

Approx. Area 790.80 Sq.Ft - 73.50 Sq.M

## 7 Silverstone Way, Congresbury

Approx. Area 555.0 Sq.Ft - 51.60 Sq.M

Bedroom 3

Bedroom 2

Bedroom 1

**Ground Floor** 

For illustrative purposes only. Not to scale.

Whilst every attempt has been made to ensure accuracy of the floor plan all measurements are approximate and no responsibility is taken for any error, omission or measurement.