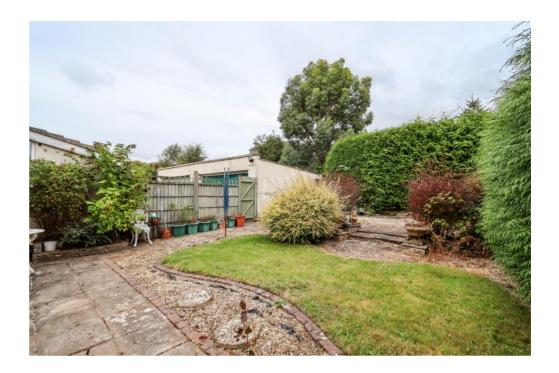

#### Rear Garden

Which can be accessed via the sliding door from the sitting room and a lockable gate to the side of the property. The garden is laid to two areas of lawn and has been well landscaped with block paved borders interspersed by stone shingle and a patio immediately outside of the house. At the rear of the garden there is a feature pond and the garden is bound by conifers giving a good amount of privacy. There are some established shrubs. Personal door to the garage and behind the garage a useful storage space.