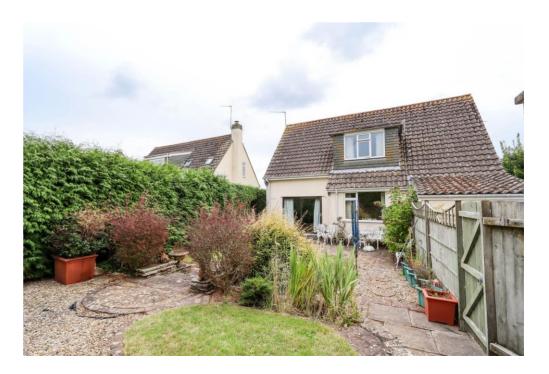

#### Rear Garden

Which can be accessed via the sliding door from the sitting room and a lockable gate to the side of the property. The garden is laid to two areas of lawn and has been well landscaped with block paved borders interspersed by stone shingle and a patio immediately outside of the house. At the rear of the garden there is a feature pond and the garden is bound by conifers giving a good amount of privacy. There are some established shrubs. Personal door to the garage and behind the garage a useful storage space.