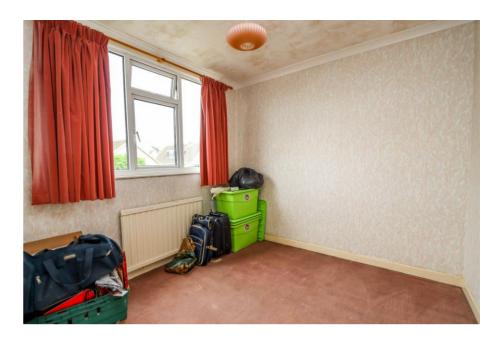

## Bedroom 2 10' 11" x 8' 2" (3.32m x 2.49m)

Measurements exclude a built in cupboard. Window to front providing the same pleasant outlook as bedroom 1.