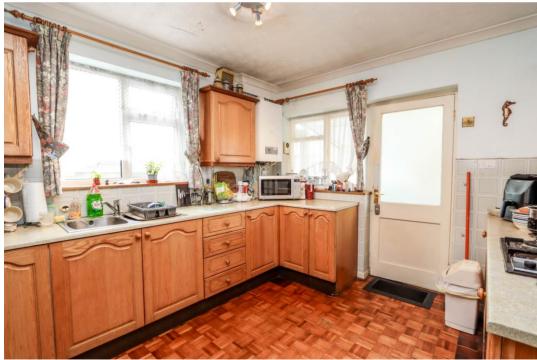

### Kitchen 12' 2" x 9' 11" (3.71m x 3.02m)

Fitted with a range of wall and base units with working surfaces, stainless steel sink, space for fridge/freezer, electric oven with four ring gas hob and concealed extractor hood. Tiled splashbacks, window to side and window and door to rear porch. Door opens to: