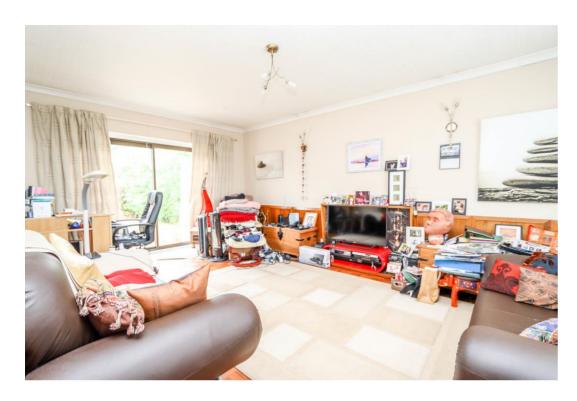

## Sitting Room 18' 0" x 11' 11" (5.48m x 3.63m)

A front to back room with window looking over the front garden and sliding patio door opening to the rear garden, parquet floor, double doors to dining room.