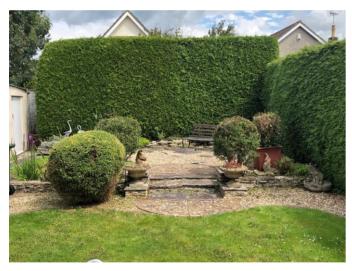

#### Rear Garden

Which can be accessed via the sliding door from the sitting room and a lockable gate to the side of the property. The garden is laid to two areas of lawn and has been well landscaped with block paved borders interspersed by stone shingle and a patio immediately outside of the house. At the rear of the garden there is a feature pond and the garden is bound by conifers giving a good amount of privacy. There are some established shrubs. Personal door to the garage and behind the garage a useful storage space.