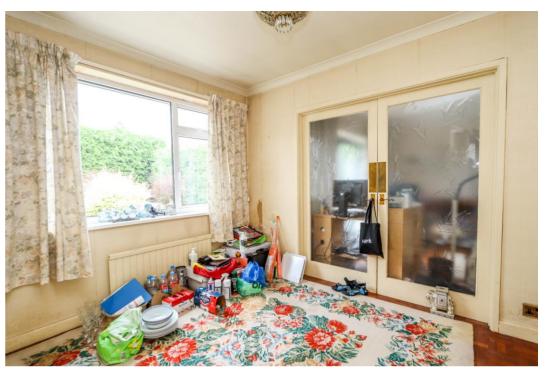

## Sitting Room 18' 0" x 11' 11" (5.48m x 3.63m)

A front to back room with window looking over the front garden and sliding patio door opening to the rear garden, parquet floor, double doors to dining room.

## Dining Room 10' 0" x 8' 4" (3.05m x 2.54m)

Window overlooking the rear garden, parquet floors and double doors to the sitting room.