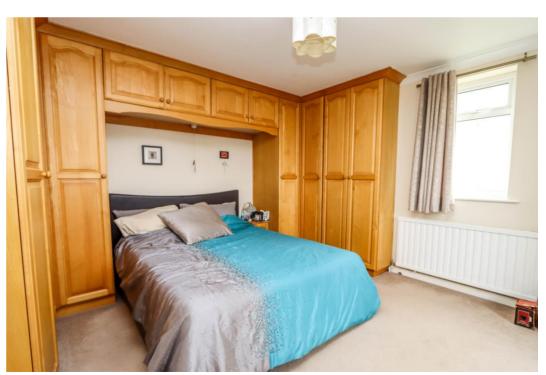

## Bedroom 1 15' 2" into bay x 11' 11" (4.62m into bay x 3.63m)

Measurements include comprehensive range of built in wardrobes with up and over storage. Window to side and a bay window provides a pleasant outlook over Silverstone Way towards neighbouring farmland in a south westerly direction.

## Bedroom 2 10' 11" x 8' 2" (3.32m x 2.49m)

Measurements exclude a built in cupboard. Window to front providing the same pleasant outlook as bedroom 1.

## Bedroom 3 8' 7" x 8' 5" (2.61m x 2.56m)

Window overlooking the rear garden.