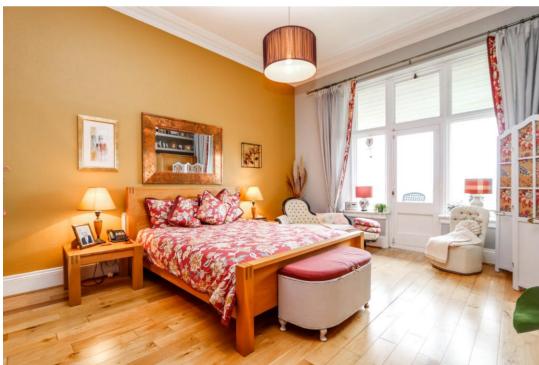

## Bedroom 1 19' 0" x 16' 6" (5.79m x 5.03m)

Measurements include a fabulous run of built in wardrobes with the far left hand side being a walk in wardrobe. The bay window provides the same pleasant outlook as the kitchen / diner. Beautiful fireplace. Door which opens out onto balcony 2.

### Bedroom 2 16' 6" x 14' 9" (5.03m x 4.49m)

With oak flooring, pretty fireplace and a door which opens out onto balcony 1 providing those outstanding rooftop views across Clevedon.