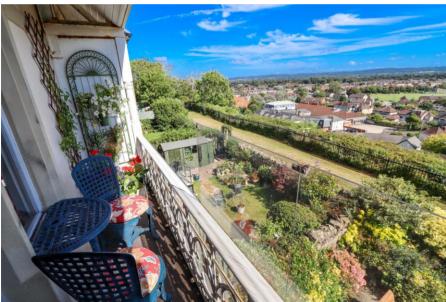

### Bedroom 2 16' 6" x 14' 9" (5.03m x 4.49m)

With oak flooring, pretty fireplace and a door which opens out onto balcony 1 providing those outstanding rooftop views across Clevedon.