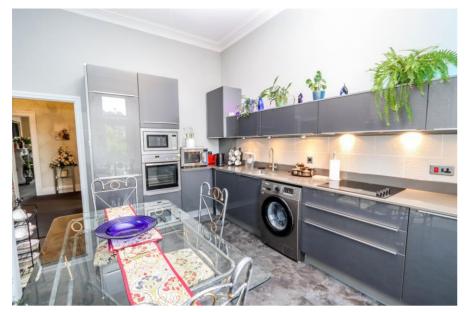

# Kitchen/Diner 13' 10" x 11' 1" (4.21m x 3.38m)

Fitted with a range of high gloss grey fronted wall and base units with granite working surfaces. Plumbing for washing machine, electric hob with concealed extractor hood. Single oven and microwave, integrated fridge freezer and dishwasher, space for a dining table, pretty fireplace, book shelving and window looking out over Jesmond Road and providing views to the Channel and the Welsh Coastline. Combi boiler.