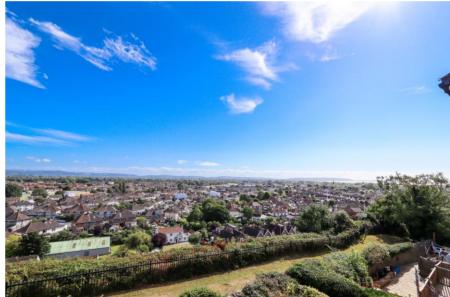

## Living Room 22' 4" x 15' 10" (6.80m x 4.82m)

This impressive room has a fabulous bay window providing a stunning southerly aspect with views stretching across Clevedon's roof tops toward the Mendips and to the right hand side the Bristol Channel towards Sand Bay. Beautiful fireplace.