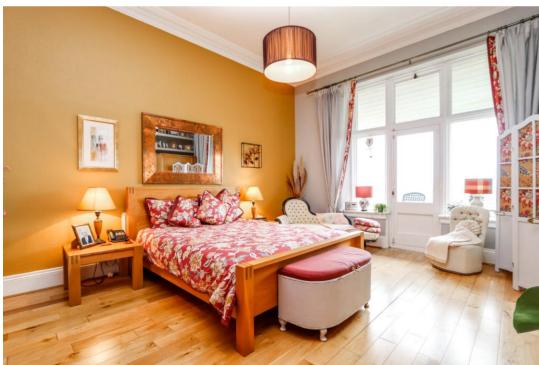

## Bedroom 1 19' 0" x 16' 6" (5.79m x 5.03m)

Measurements include a fabulous run of built in wardrobes with the far left hand side being a walk in wardrobe. The bay window provides the same pleasant outlook as the kitchen / diner. Beautiful fireplace. Door which opens out onto balcony 2.