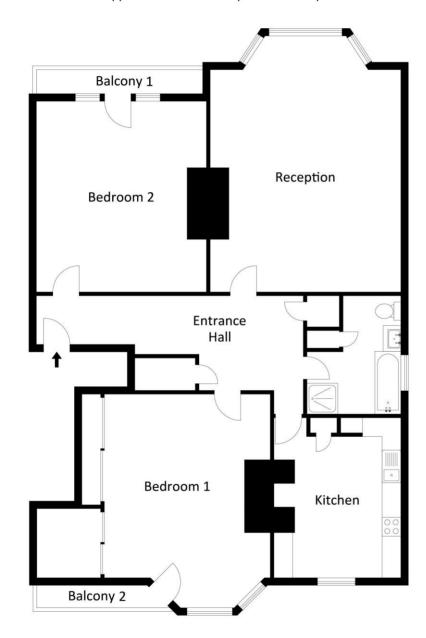

Flat 1, 11 Jesmond Road, CLEVEDON BS21 7RZ

Approx. Area 1339.50 Sq.Ft - 124.40 Sq.M

For illustrative purposes only. Not to scale.

Whilst every attempt has been made to ensure accuracy of the floor plan al measurements are approximate and no responsibility is taken for any error, omission or measurement. Floor plan produced by Westcountry EPC.

Flat

Leasehold

2

Balcony

1

C

1

D