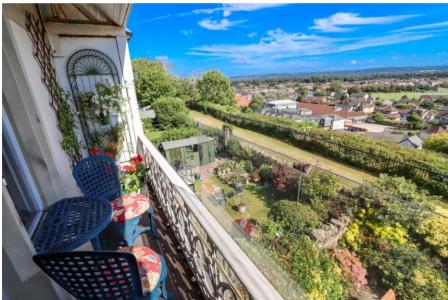

### Bedroom 2 16' 6" x 14' 9" (5.03m x 4.49m)

With oak flooring, pretty fireplace and a door which opens out onto balcony 1 providing those outstanding rooftop views across Clevedon.