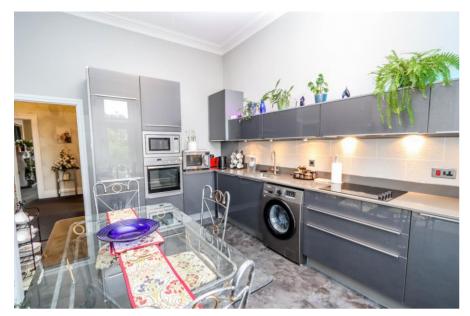

# Kitchen/Diner 13' 10" x 11' 1" (4.21m x 3.38m)

Fitted with a range of high gloss grey fronted wall and base units with granite working surfaces. Plumbing for washing machine, electric hob with concealed extractor hood. Single oven and microwave, integrated fridge freezer and dishwasher, space for a dining table, pretty fireplace, book shelving and window looking out over Jesmond Road and providing views to the Channel and the Welsh Coastline. Combi boiler.