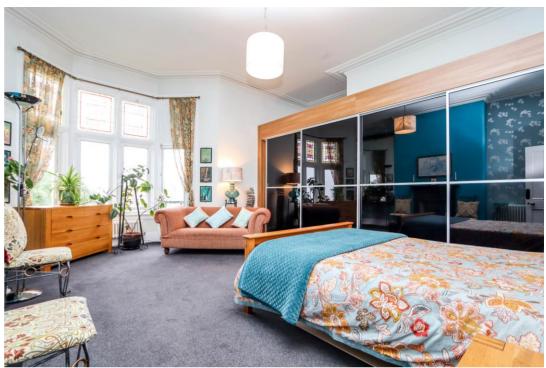

## Bedroom 1 19' 0" x 16' 6" (5.79m x 5.03m)

Measurements include a fabulous run of built in wardrobes with the far left hand side being a walk in wardrobe. The bay window provides the same pleasant outlook as the kitchen / diner. Beautiful fireplace. Door which opens out onto balcony 2.