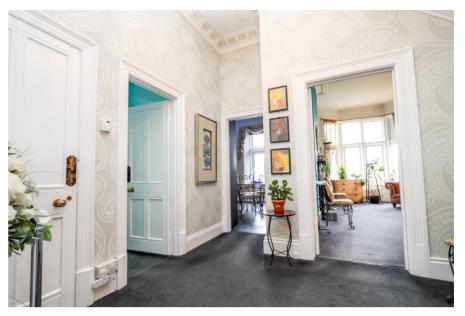

## Accommodation (all measurements approximate)

Communal front door opens to communal hall with stairs to first floor and the front door of apartment 1. Front door opens to;

#### Hall

With the original ceiling coving, under stairs storage.