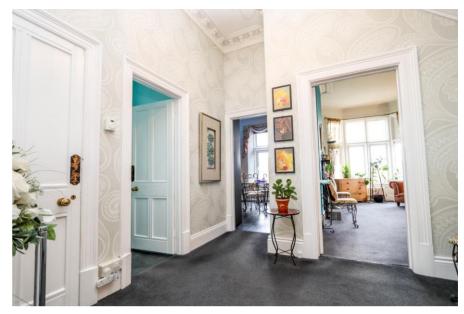

# Accommodation (all measurements approximate)

Communal front door opens to communal hall with stairs to first floor and the front door of apartment 1. Front door opens to;

#### Hall

With the original ceiling coving, under stairs storage.