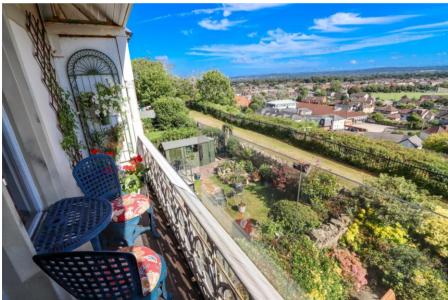

## Bedroom 1 19' 0" x 16' 6" (5.79m x 5.03m)

Measurements include a fabulous run of built in wardrobes with the far left hand side being a walk in wardrobe. The bay window provides the same pleasant outlook as the kitchen / diner. Beautiful fireplace. Door which opens out onto a balcony.

## Bedroom 2 16' 6" x 14' 9" (5.03m x 4.49m)

With oak flooring, pretty fireplace and a door which opens out onto a balcony providing those outstanding rooftop views across Clevedon.