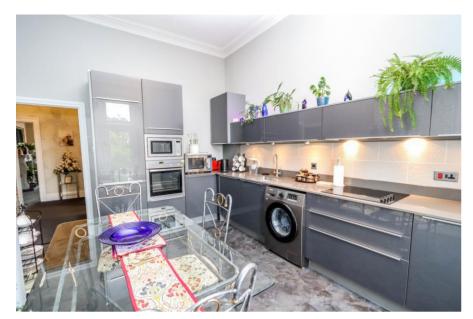

# Kitchen/Diner 13' 10" x 11' 1" (4.21m x 3.38m)

Fitted with a range of high gloss grey fronted wall and base units with granite working surfaces. Plumbing for washing machine, electric hob with concealed extractor hood. Single oven and microwave, integrated fridge freezer and dishwasher, space for a dining table, pretty fireplace, book shelving and window looking out over Jesmond Road and providing views to the Channel and the Welsh Coastline. Combi boiler.