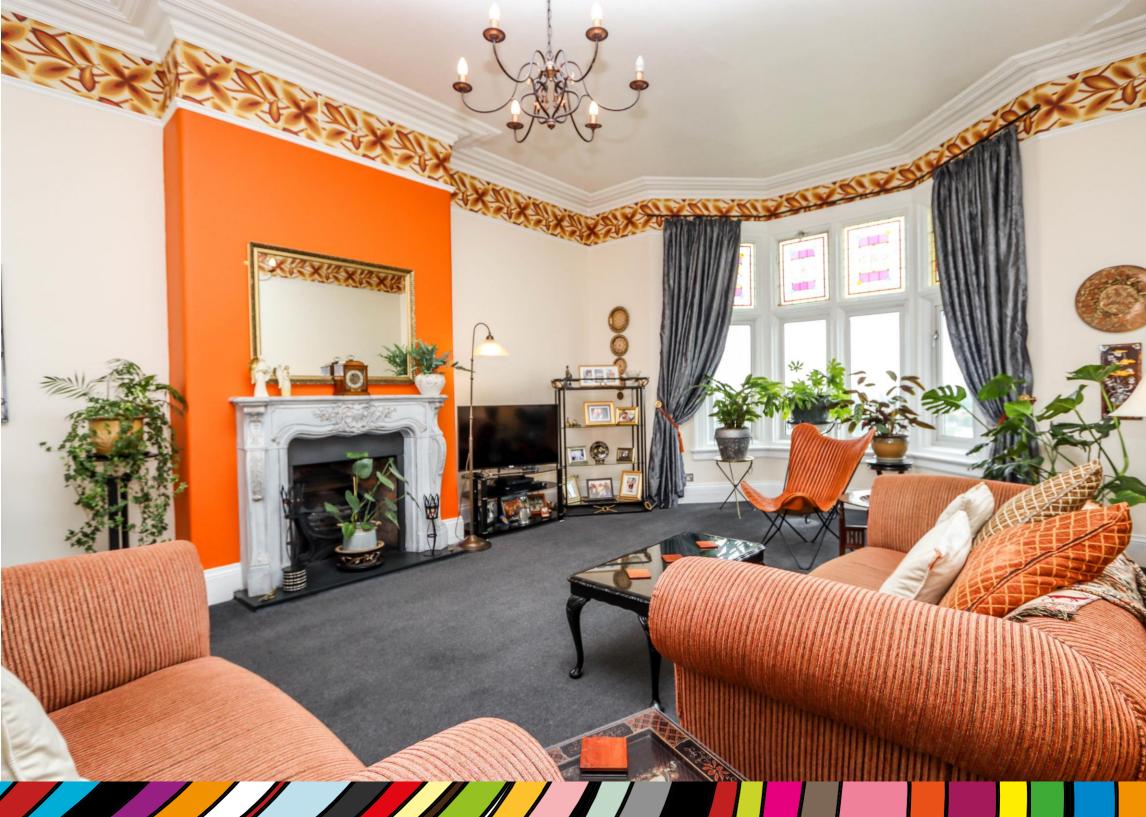

## Living Room 22' 4" x 15' 10" (6.80m x 4.82m)

This impressive room has a fabulous bay window providing a stunning southerly aspect with views stretching across Clevedon's roof tops toward the Mendips and to the right hand side the Bristol Channel towards Sand Bay. Beautiful fireplace.