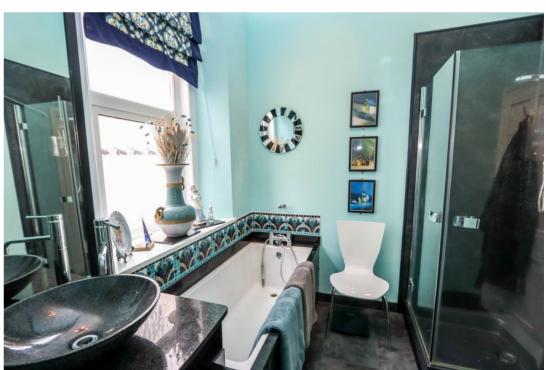

### **Luxury Bathroom**

Fitted with a four piece suite of WC with concealed cistern, contemporary wash hand basin with mixer tap, bath and separate shower cubicle. Two obscure windows, contemporary radiator.