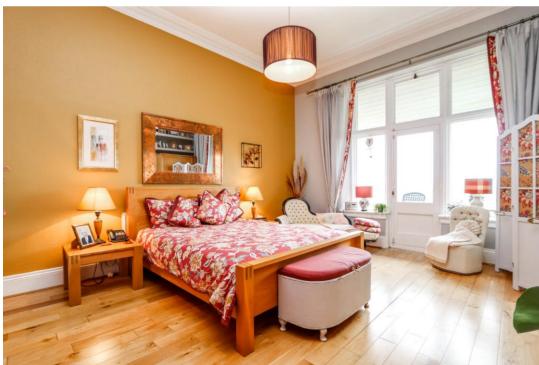

## Bedroom 1 19' 0" x 16' 6" (5.79m x 5.03m)

Measurements include a fabulous run of built in wardrobes with the far left hand side being a walk in wardrobe. The bay window provides the same pleasant outlook as the kitchen / diner. Beautiful fireplace. Door which opens out onto a balcony.