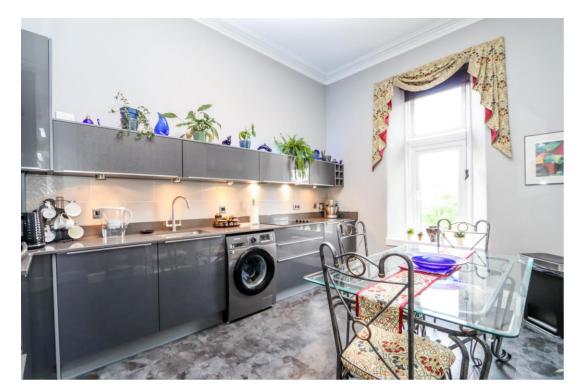

# Kitchen/Diner 13' 10" x 11' 1" (4.21m x 3.38m)

Fitted with a range of high gloss grey fronted wall and base units with granite working surfaces. Plumbing for washing machine, electric hob with concealed extractor hood. Single oven and microwave, integrated fridge freezer and dishwasher, space for a dining table, pretty fireplace, book shelving and window looking out over Jesmond Road and providing views to the Channel and the Welsh Coastline. Combi boiler.