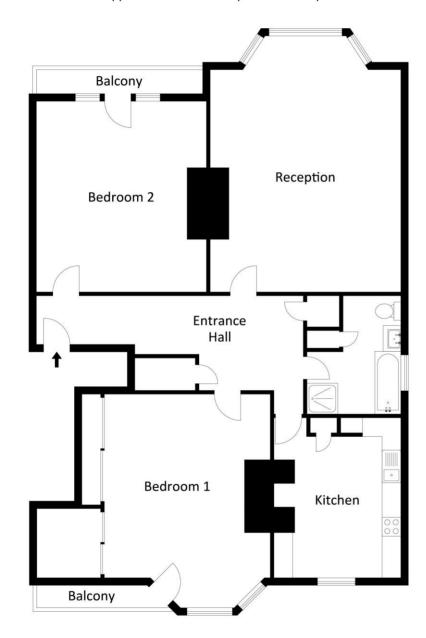

Flat 1, 11 Jesmond Road, CLEVEDON BS21 7RZ

Approx. Area 1339.50 Sq.Ft - 124.40 Sq.M

For illustrative purposes only. Not to scale.

Whilst every attempt has been made to ensure accuracy of the floor plan al measurements are approximate and no responsibility is taken for any error, omission or measurement. Floor plan produced by Westcountry EPC.