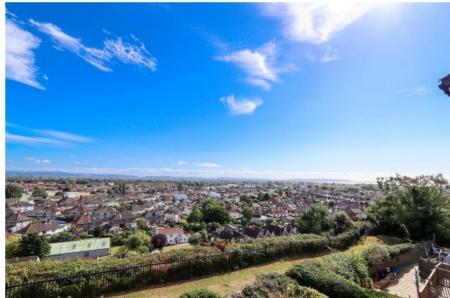

## Living Room 22' 4" x 15' 10" (6.80m x 4.82m)

This impressive room has a fabulous bay window providing a stunning southerly aspect with views stretching across Clevedon's roof tops toward the Mendips and to the right hand side the Bristol Channel towards Sand Bay. Beautiful fireplace.

# Kitchen/Diner 13' 10" x 11' 1" (4.21m x 3.38m)

Fitted with a range of high gloss grey fronted wall and base units with granite working surfaces. Plumbing for washing machine, electric hob with concealed extractor hood. Single oven and microwave, integrated fridge freezer and dishwasher, space for a dining table, pretty fireplace, book shelving and window looking out over Jesmond Road and providing views to the Channel and the Welsh Coastline. Combi boiler.