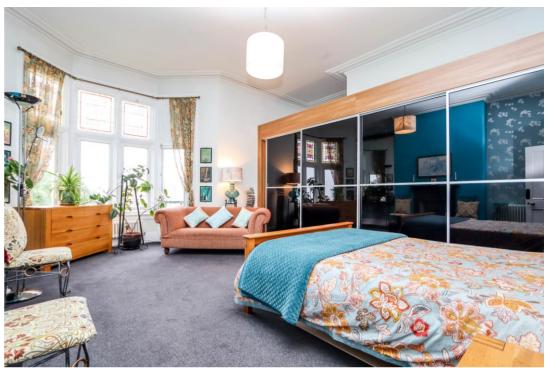

## Bedroom 1 19' 0" x 16' 6" (5.79m x 5.03m)

Measurements include a fabulous run of built in wardrobes with the far left hand side being a walk in wardrobe. The bay window provides the same pleasant outlook as the kitchen / diner. Beautiful fireplace. Door which opens out onto a balcony.