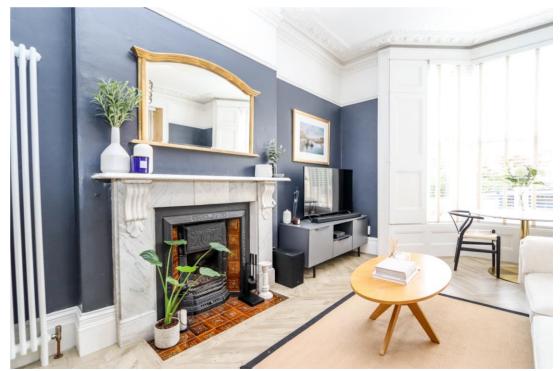

# Open Plan Living 17' 4" x 14' 10" (5.28m x 4.52m)

A beautifully modernised open-plan living area with Victorian fireplace taking centre stage and herringbone flooring throughout. The kitchen comprises a range of wall and base units with silestone working surfaces. Features include a Belfast style sink, electric oven, 5 ring gas hob with hidden extractor, dishwasher and fridge/freezer. Large bay window to front, window to side.