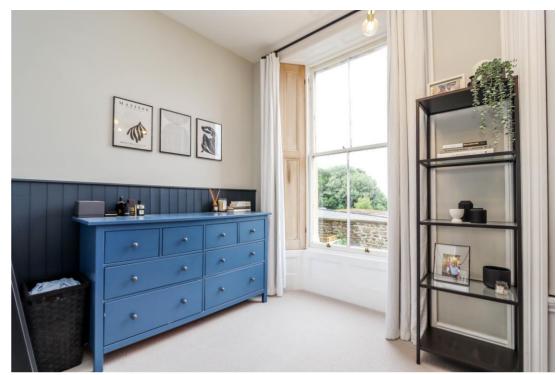

#### Bedroom 2 11'1 max 7'9 min x 10'7

Large single bedroom with storage cupboard housing the gas combination boiler. Sash window with shutters to rear, with sea views.