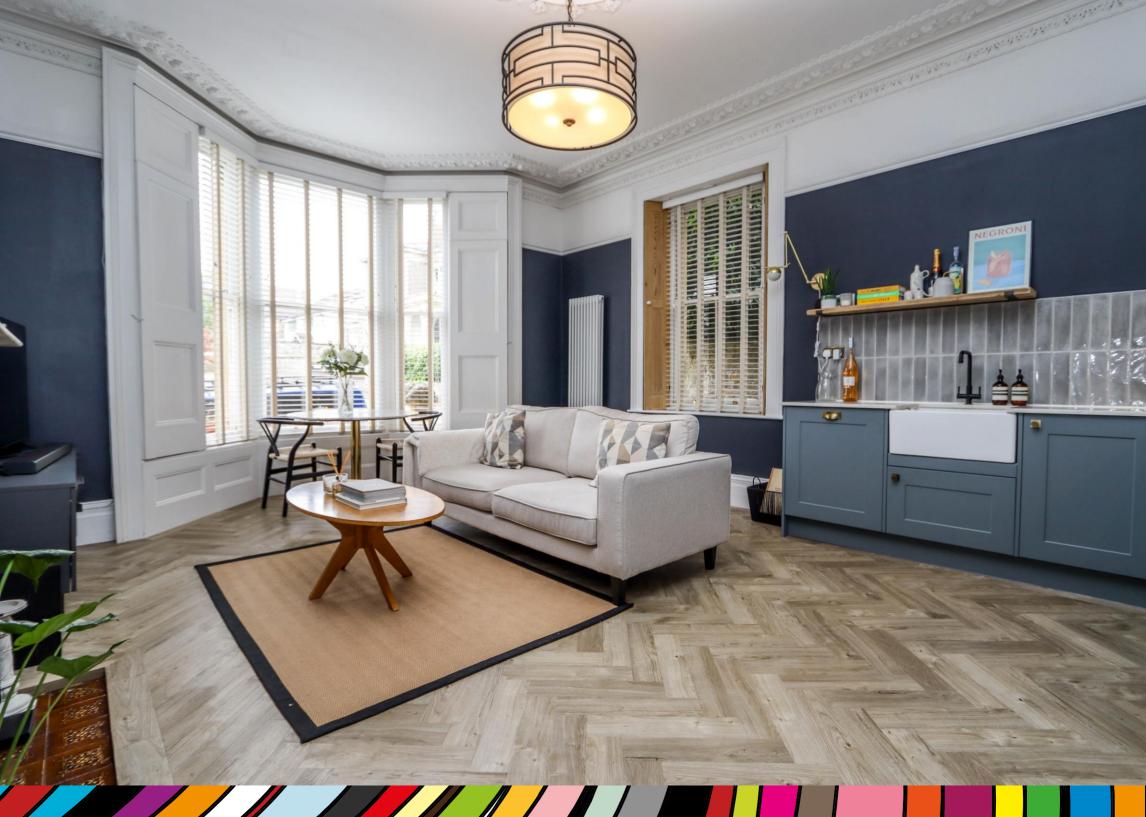

# Open Plan Living 17' 4" x 14' 10" (5.28m x 4.52m)

A beautifully modernised open-plan living area with Victorian fireplace taking centre stage and herringbone flooring throughout. The kitchen comprises a range of wall and base units with silestone working surfaces. Features include a Belfast style sink, electric oven, 5 ring gas hob with hidden extractor, dishwasher and fridge/freezer. Large bay window to front, window to side.