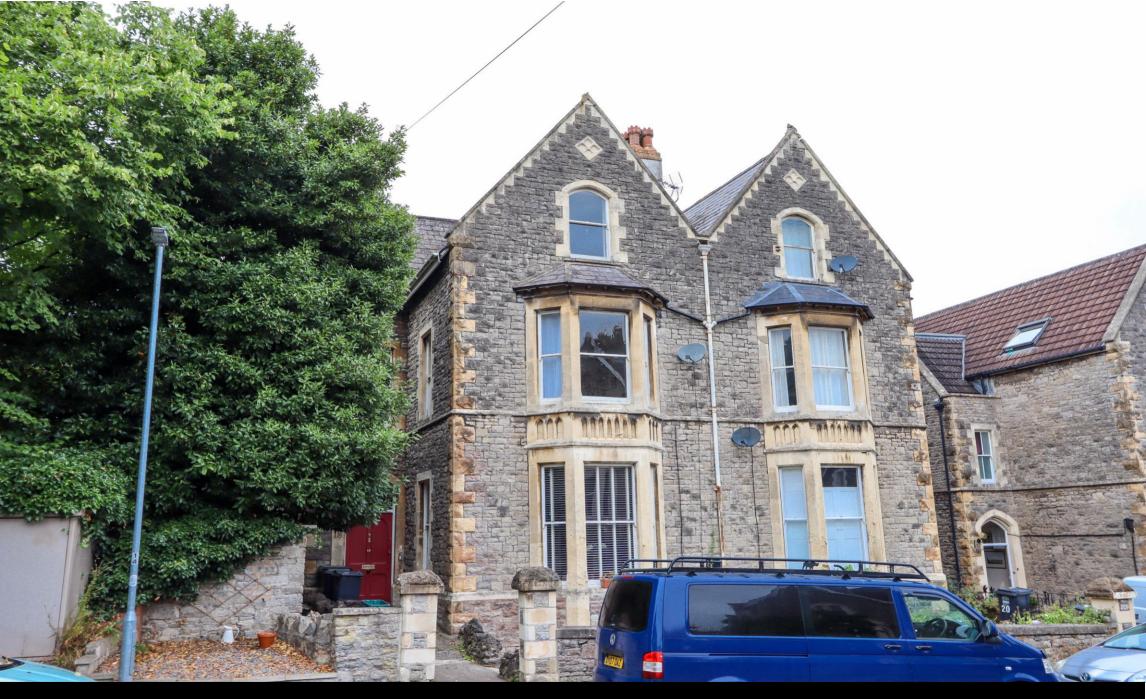

Flat 1, 18 Victoria Road, Clevedon, BS21 7SB Offers over £275,000

This delightful ground floor apartment is situated in a fabulous position within a stone's throw of Clevedon's magnificent pier and is certain to be an ideal first time or investment purchase. Cleverly combining period charm with contemporary touches, the property is beautifully presented throughout and provides the perfect opportunity for a buyer to move in and enjoy their new surroundings straight away! Comprisina stunning open plan lounge/diner/kitchen featuring a magnificent bay window providing ample natural light, feature fireplace and heritage style kitchen, two pretty bedrooms and a stylish bathroom, the apartment has a wonderful welcoming feel. Outside, there is the added benefit of a private patio area to the front providing the perfect spot to sit with a morning coffee and admire the special coastal landscape. From this location, the shops and restaurants along Hill Road are also within a short walk.