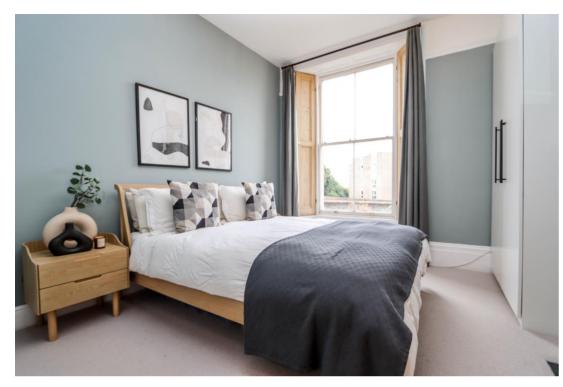

#### Bedroom 1 11' 2" x 10' 8" (3.40m x 3.25m)

Double bedroom with feature fireplace. Large sash window to rear providing glimpses of the channel and Welsh coastline.

#### Bedroom 2 11'1 max 7'9 min x 10'7

Large single bedroom with storage cupboard housing the gas combination boiler. Sash window with shutters to rear, with sea views.