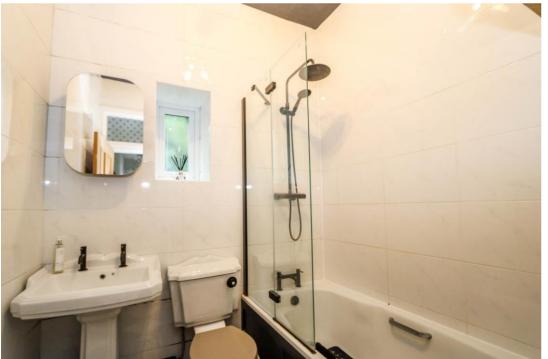

#### Bathroom

With white suite comprising Victorian style sink, toilet and bath with mains rainfall shower over. Fully tiled walls, tiled floor, heated towel rail. Obscure window to side.