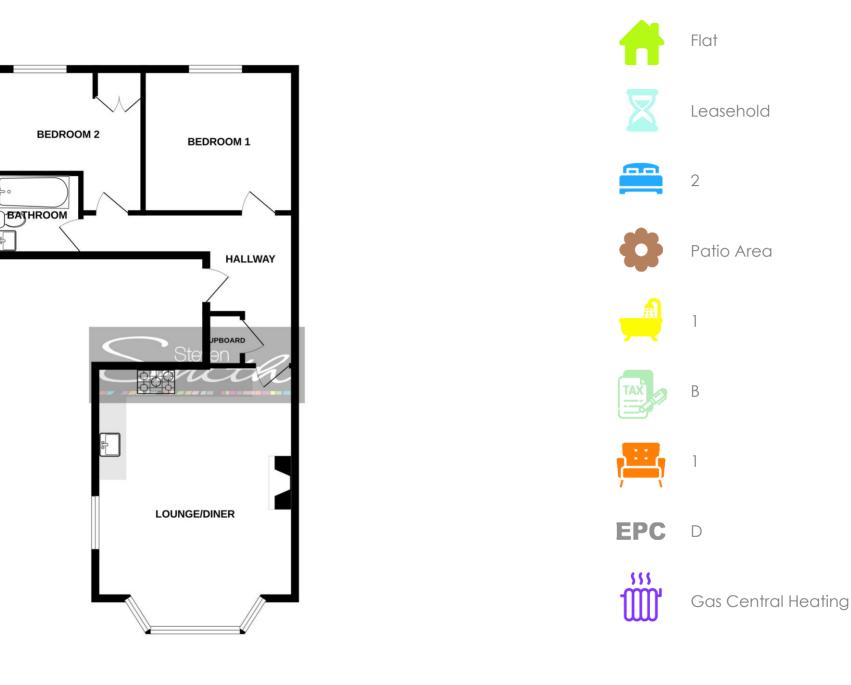

## Accommodation (all measurements approximate)

Front door opens into the communal entrance hall, with immediate door to Flat 1 on the ground floor.

#### **Entrance Hall**

Providing access to the accommodation, as well as a useful storage cupboard.

#### Bedroom 1 11' 2" x 10' 8" (3.40m x 3.25m)

Double bedroom with feature fireplace. Large sash window to rear providing glimpses of the channel and Welsh coastline.

#### Bedroom 2 11'1 max 7'9 min x 10'7

Large single bedroom with storage cupboard housing the gas combination boiler. Sash window with shutters to rear, with sea views.

#### Bathroom

With white suite comprising Victorian style sink, toilet and bath with mains rainfall shower over. Fully tiled walls, tiled floor, heated towel rail. Obscure window to side.

#### OUTSIDE

Externally, there is a private courtyard to the front of the property which is laid to patio and benefits from channel views.

#### Ground Rent:

(The information relating to the Lease and Management Company has been provided by our clients but we advise this information is re-checked at the time of purchase).

GROUND FLOOR

Whilst every attempt has been made to ensure the accuracy of the floorplan contained here, measurements of doors, windows, rooms and any other items are approximate and no responsibility is taken for any eror, omission or mis-statement. This plan is for illustrative purposes only and should be used as such by any prospective purchaser. The services, systems and appliances shown have not been tested and no guarantee as to their operability or efficiency can be given. Made with Metropix ©2023