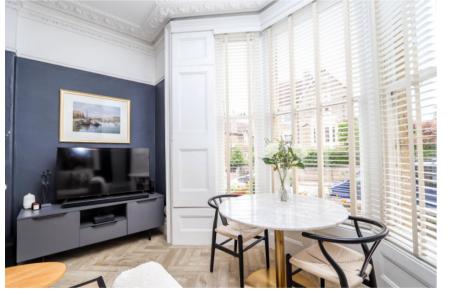

# Open Plan Living 17' 4" x 14' 10" (5.28m x 4.52m)

A beautifully modernised open-plan living area with Victorian fireplace taking centre stage and herringbone flooring throughout. The kitchen comprises a range of wall and base units with silestone working surfaces. Features include a Belfast style sink, electric oven, 5 ring gas hob with hidden extractor, dishwasher and fridge/freezer. Large bay window to front, window to side.