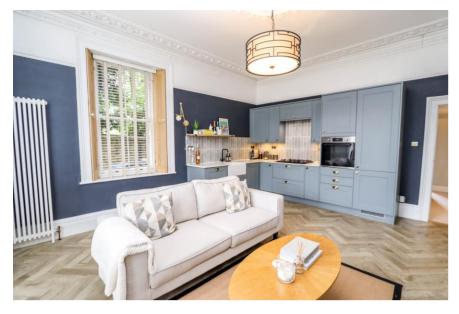

# Open Plan Living 17' 4" x 14' 10" (5.28m x 4.52m)

A beautifully modernised open-plan living area with Victorian fireplace taking centre stage and herringbone flooring throughout. The kitchen comprises a range of wall and base units with silestone working surfaces. Features include a Belfast style sink, electric oven, 5 ring gas hob with hidden extractor, dishwasher and fridge/freezer. Large bay window to front, window to side.