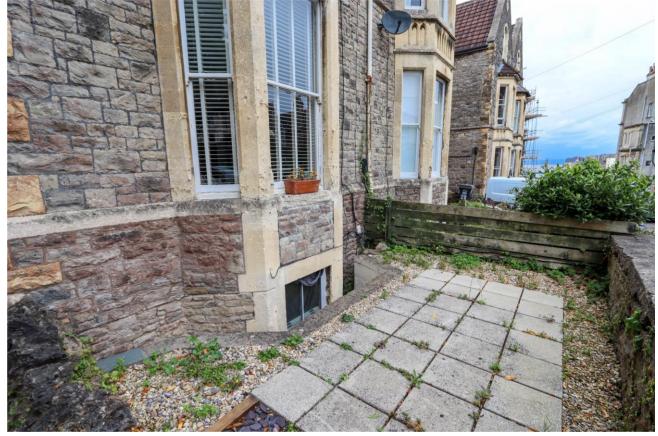

#### OUTSIDE

Externally, there is a private courtyard to the front of the property which is laid to patio and benefits from channel views.