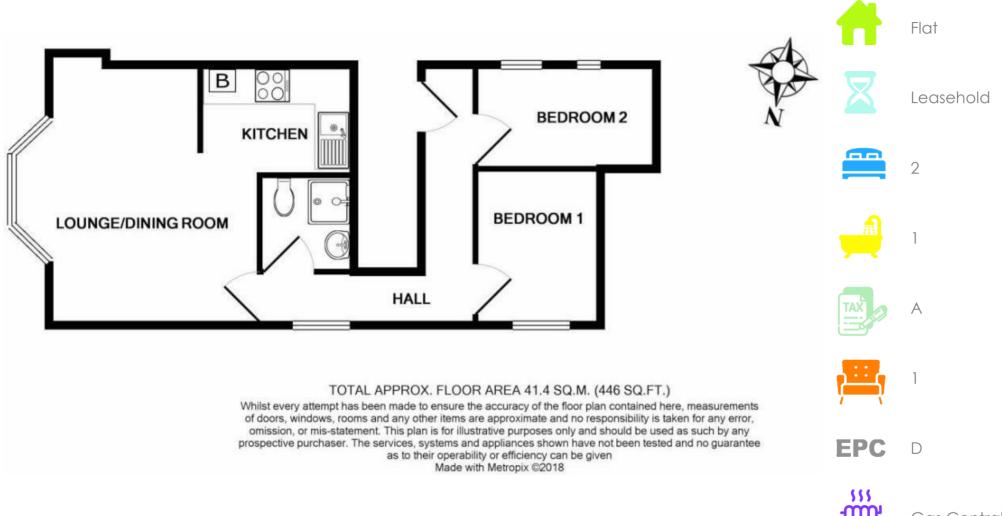

# Accommodation (all measurements approximate)

Communal entry door opens to communal hall with stairs to first floor and giving access to the front door of 7c. Front door opens to:

Hallway

Access to loft space.

# Lounge/Diner 14'6" x 11'11" max 9'0" min

Measurements exclude the bay window looking out onto Kenn Road. Feature fireplace. Opening to:

# Kitchen 8' 11" x 5' 10" (2.72m x 1.78m)

Fitted with a range of wall and base units with working surfaces, stainless steel sink. Plumbing for slimline dishwasher, space for undercounter fridge. Access to the Worcester gas fired combination boiler. Spotlights, extractor fan.

Bedroom 1 8' 11" x 7' 1" (2.72m x 2.16m) Window to side.

Bedroom 2 10' 3" x 5' 9" (3.12m x 1.75m) With two windows.

## Shower Room

Three piece suite of WC, washhand basin, shower cubicle with mains shower, partially tiled walls, spotlights, chrome ladder radiator.