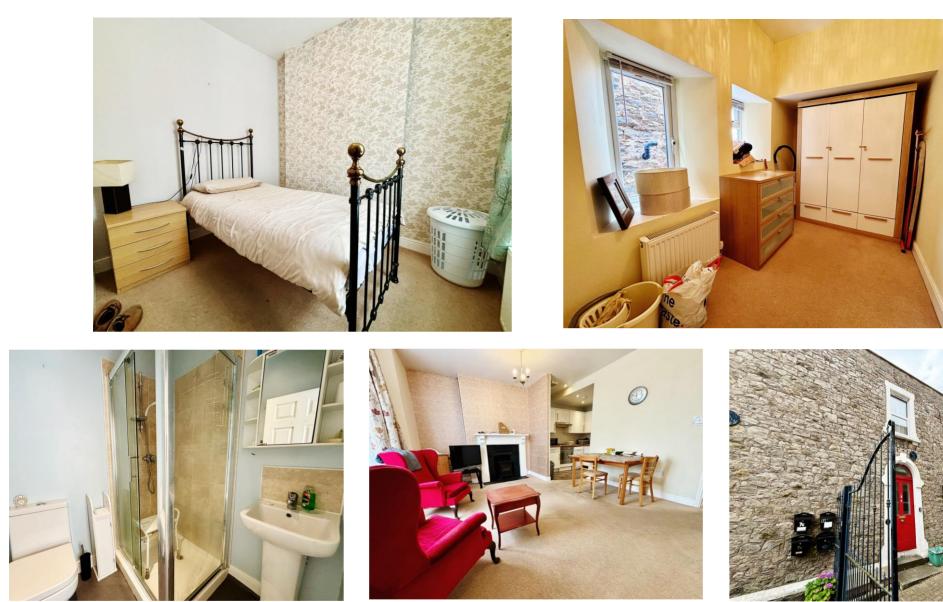

# Lounge/Diner 14'6" x 11'11" max 9'0" min

Measurements exclude the bay window looking out onto Kenn Road. Feature fireplace. Opening to:

# Kitchen 8' 11" x 5' 10" (2.72m x 1.78m)

Fitted with a range of wall and base units with working surfaces, stainless steel sink. Plumbing for slimline dishwasher, space for undercounter fridge. Access to the Worcester gas fired combination boiler. Spotlights, extractor fan.

Bedroom 1 8' 11" x 7' 1" (2.72m x 2.16m) Window to side.

Bedroom 2 10' 3" x 5' 9" (3.12m x 1.75m) With two windows.

## Shower Room

Three piece suite of WC, washhand basin, shower cubicle with mains shower, partially tiled walls, spotlights, chrome ladder radiator.

### OUTSIDE

From Kenn Road a block paved pathway leads to a set of wrought iron gates which then lead to the communal front door for 7c Kenn Road.