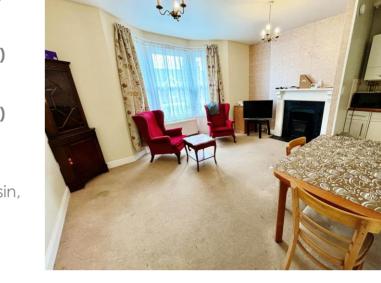

# Lounge/Diner 14'6" x 11'11" max 9'0" min

Measurements exclude the bay window looking out onto Kenn Road. Feature fireplace. Opening to: