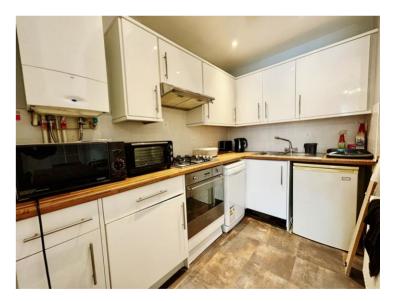

# Kitchen 8' 11" x 5' 10" (2.72m x 1.78m)

Fitted with a range of wall and base units with working surfaces, stainless steel sink. Plumbing for slimline dishwasher, space for undercounter fridge. Access to the Worcester gas fired combination boiler. Spotlights, extractor fan.