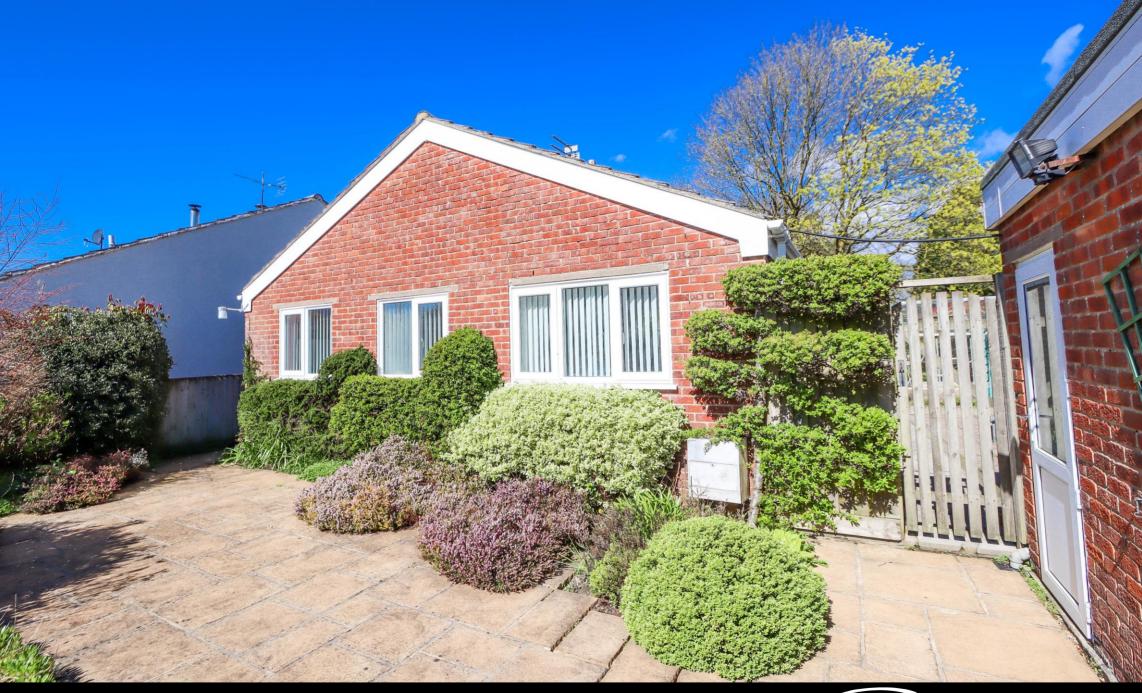

29 Somerton Road, Clevedon, BS21 6JR **£1,375 per calendar month** 

This well presented detached bungalow is perfect for those looking for a spacious home and of particular interest to those requiring accommodation set on one level. Comprising of generous sitting room leading through to the conservatory, attractive fitted kitchen, three bedrooms (please note that one of the bedrooms is configured as a shower room) and family bathroom. There is a single garage and off road parking and to the rear, there are well tended gardens. Somerton Road is perfectly placed with level access to Clevedon Town Centre, popular supermarkets and bus routes.

## OUTSIDE

From Somerton Road a driveway provides parking for one car and leads to the single garage. A wrought iron pedestrian gate opens to the front of the property where there is a personal door to the garage. The front has been laid to attractive patio with beautifully established shrubs and small trees to borders. The pathway extends down the left hand side of the property leading to the front door. There is then a lockable gate which opens to: