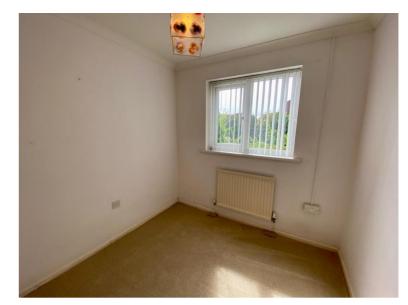

Bedroom 2 12' 1" x 6' 11" (3.68m x 2.11m)

Measurements include a king size shower cubicle with electric Mira shower. Window to front.

Bedroom 3 8' 10" x 7' 10" (2.69m x 2.39m)

Currently being used as a dining room with window to front.