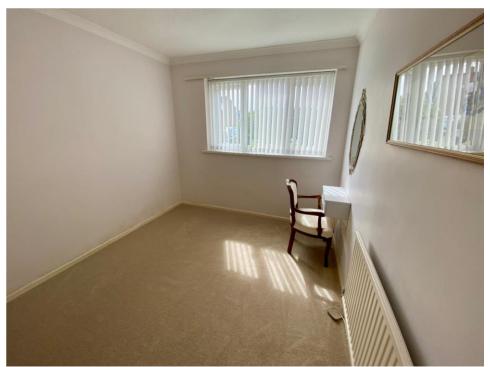

Bedroom 2 12' 1" x 6' 11" (3.68m x 2.11m)

Measurements include a king size shower cubicle with electric Mira shower. Window to front.

Bedroom 3 8' 10" x 7' 10" (2.69m x 2.39m)

Currently being used as a dining room with window to front.