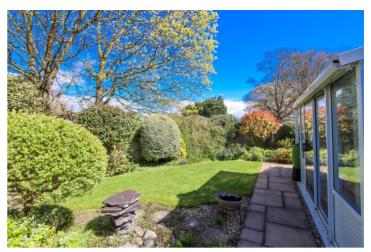

#### The Rear Garden

The rear garden has been much loved and have been laid to lawn with feature areas such as rockeries, beautifully established shaped shrubs, perennials and trees to borders and is bound by fencing. There is also a greenhouse and down one side of the property there is an area for a washing line. The garden will without a doubt attract the keenest of gardeners.