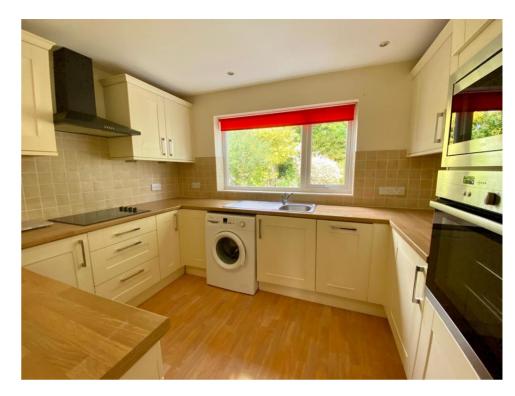

Conservatory 11' 6" x 6' 10" (3.50m x 2.08m) Of double glazed construction with sliding patio door to the rear garden, wood effect floor.

**Kitchen 10' 11" x 8' 8" (3.32m x 2.64m)**Beautifully fitted with a comprehensive range of wall and base units with working surfaces, stainless steel sink, electric oven with built in microwave above, four ring

electric hob with contemporary extractor hood, plumbing for washing machine, integrated slimline dishwasher, tiled splashbacks, breakfast bar.

Bedroom 1 14' 8" x 8' 8" (4.47m x 2.64m) Measurements include built in wardrobes. Window to front.