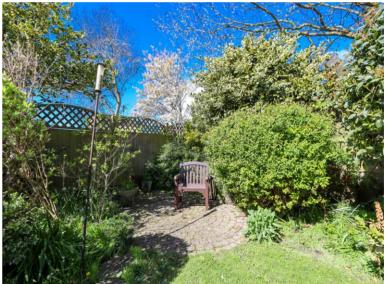

#### The Rear Garden

The rear garden has been much loved and have been laid to lawn with feature areas such as rockeries, beautifully established shaped shrubs, perennials and trees to borders and is bound by fencing. There is also a greenhouse and down one side of the property there is an area for a washing line. The garden will without a doubt attract the keenest of gardeners.