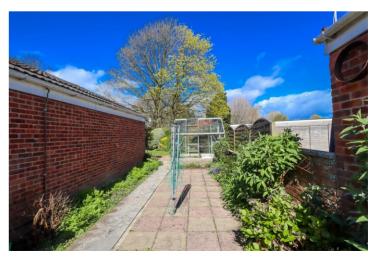

#### The Rear Garden

The rear garden has been much loved and have been laid to lawn with feature areas such as rockeries, beautifully established shaped shrubs, perennials and trees to borders and is bound by fencing. There is also a greenhouse and down one side of the property there is an area for a washing line. The garden will without a doubt attract the keenest of gardeners.