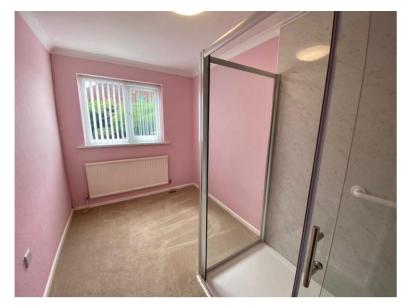

Bedroom 2 12' 1" x 6' 11" (3.68m x 2.11m)

Measurements include a king size shower cubicle with electric Mira shower. Window to front.

Bedroom 3 8' 10" x 7' 10" (2.69m x 2.39m)

Currently being used as a dining room with window to front.