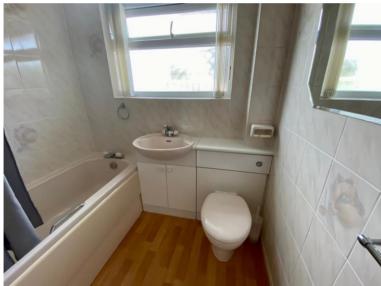

### **Bathroom**

Three piece suite of WC, washhand basin with storage below, bath with electric Triton shower, fully tiled walls, wood effect floor, obscure window.