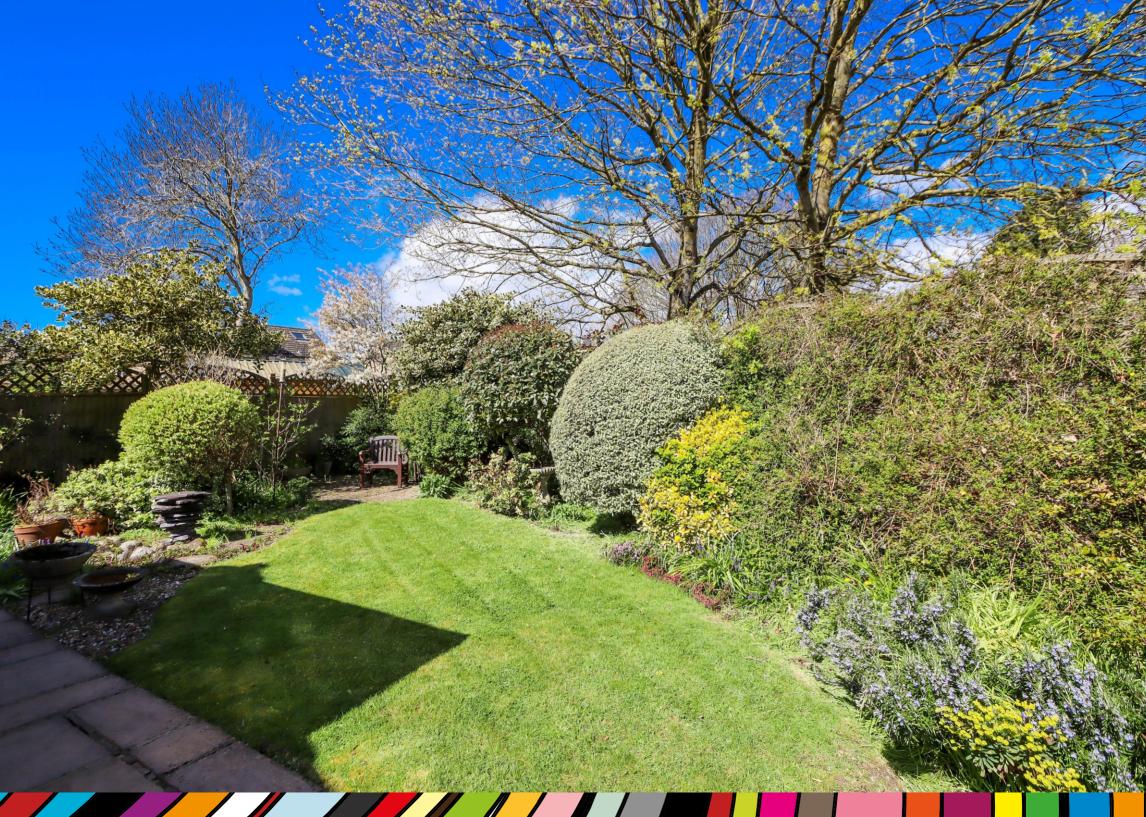

#### The Rear Garden

The rear garden has been much loved and have been laid to lawn with feature areas such as rockeries, beautifully established shaped shrubs, perennials and trees to borders and is bound by fencing. There is also a greenhouse and down one side of the property there is an area for a washing line. The garden will without a doubt attract the keenest of gardeners.