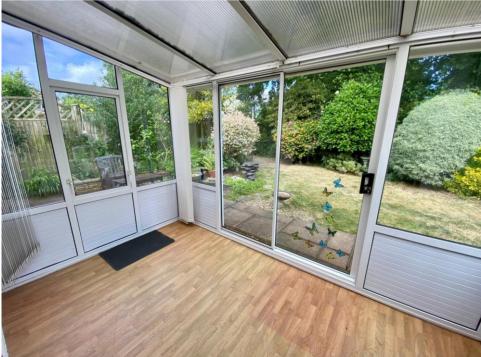

Conservatory 11' 6" x 6' 10" (3.50m x 2.08m) Of double glazed construction with sliding patio door to the rear garden, wood effect floor.

**Kitchen 10' 11" x 8' 8" (3.32m x 2.64m)**Beautifully fitted with a comprehensive range of wall and base units with working surfaces, stainless steel sink, electric oven with built in microwave above, four ring