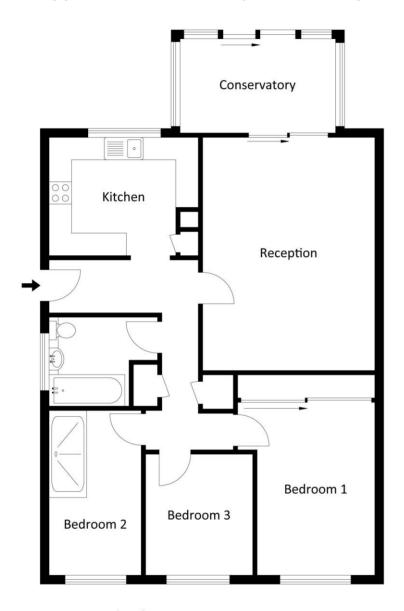

# 29 Somerton Road, Clevedon

Approx. Area 845.20 Sq.Ft - 78.50 Sq.M

# **Ground Floor**

For illustrative purposes only. Not to scale.

Whilst every attempt has been made to ensure accuracy of the floor plan all measurements are approximate and no responsibility is taken for any error, omission or measurement.