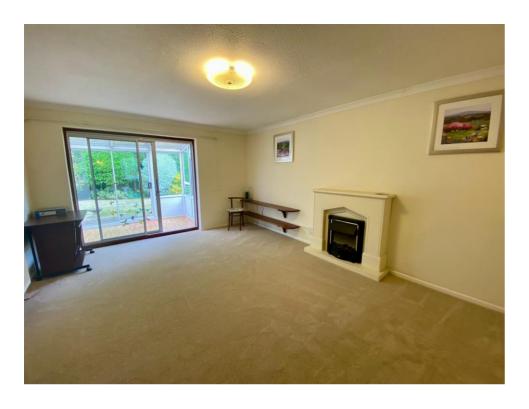

### Hall

Access to loft space and the airing cupboard housing the Worcester gas fired combination boiler.

**Sitting Room 17' 1" x 12' 8" (5.20m x 3.86m)** Electric coal effect fireplace takes centre stage, sliding doors open to: