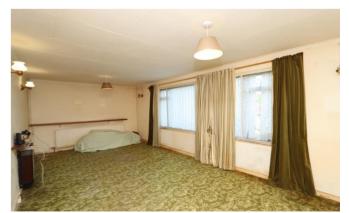

# Sitting Room 21' 10" x 10' 11" (6.65m x 3.32m)

A spacious room with dual windows to front. Gas fireplace.