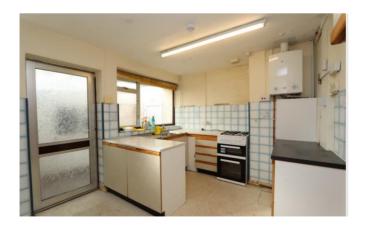

# Kitchen/Breakfast Room 12' 0" x 9' 0" (3.65m x 2.74m)

Fitted with a range of wall and base units with working surfaces. Includes sink with drainer and space for cooker. Tiled backsplash, tile effect floor. Windows and door to side.