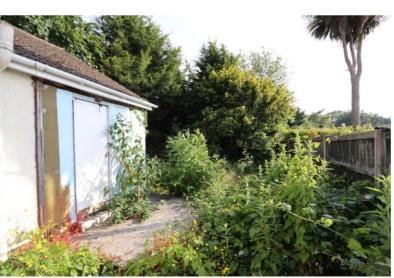

### Outside

A driveway provides off street parking together with access to the garage. The gardens are now in need of cultivation but with some care and attention, will provide a delightful outside space to enjoy.