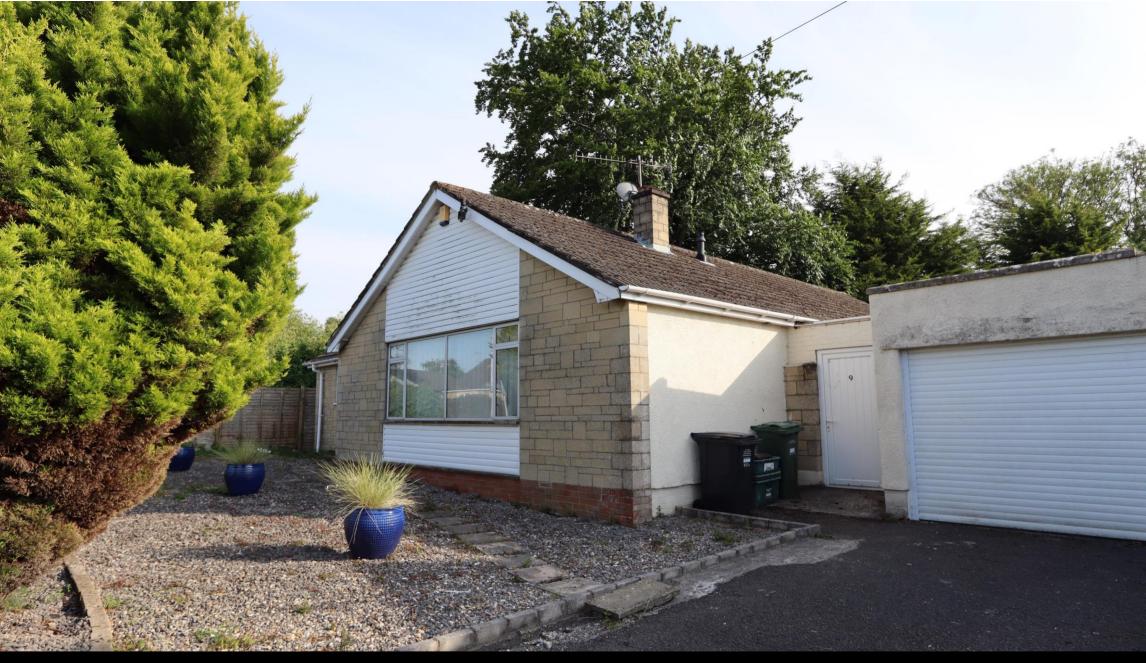

9 Clevedon Road, Nailsea, BS48 1EH **£325,000** 

Situated in a highly convenient location, close to Nailsea's well served high street and Crown Glass Shopping Centre, this link detached bungalow could be a great purchase for those who are looking to get onto the property ladder or for those who are searching for their next project. Whilst in need of complete refurbishment, the property offers spacious accommodation benefitting from a large reception room, a kitchen/diner, four bedrooms and a family bathroom. Outside, there is ample off street parking together with access to the garage, ideal for additional storage of those larger items. The gardens are now in need of some cultivation and, for those with green fingers, present the perfect opportunity to create a delightful space to enjoy in those warmer months. Nailsea is an ever popular destination for a wide range of buyers and is host to a number of highly regarded schools, popular supermarkets and a leisure centre. Transport links are excellent with regular bus services into Bristol together with easy access to a mainline railway station and Bristol International Airport. Offered for sale with the benefit of no onward chain.

### Outside

A driveway provides off street parking together with access to the garage. The gardens are now in need of cultivation but with some care and attention, will provide a delightful outside space to enjoy.