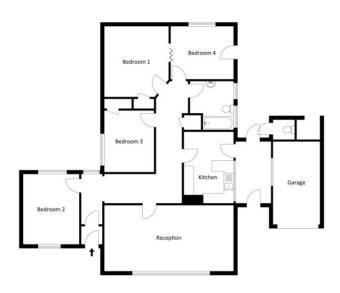

### 9 Clevedon Road, Nailsea

Approx. Area 1281.50 Sq.Ft - 119.10 Sq.M (Total area includes garage)

### **Ground Floor**

For illustrative purposes only. Not to scale.

Whilst every attempt has been made to ensure accuracy of the floor plan all measurements are approximate and no responsibility is taken for any error, omission or measurement.