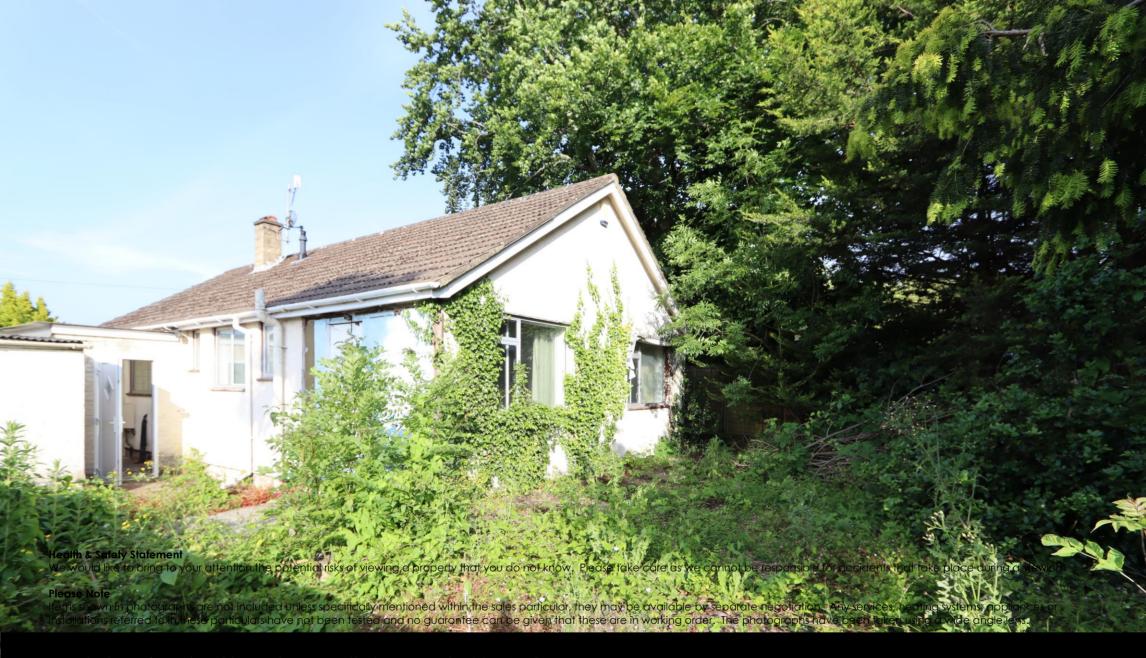

9 Clevedon Road, Nailsea, BS48 1EH **£325,000** 

Situated in a highly convenient location, close to Nailsea's well served high street and Crown Glass Shopping Centre, this link detached bungalow could be a great purchase for those who are looking to get onto the property ladder or for those who are searching for their next project. Whilst in need of complete refurbishment, the property offers spacious accommodation benefitting from a large reception room, a kitchen/diner, four bedrooms and a family bathroom. Outside, there is ample off street parking together with access to the garage, ideal for additional storage of those larger items. The gardens are now in need of some cultivation and, for those with green fingers, present the perfect opportunity to create a delightful space to enjoy in those warmer months. Nailsea is an ever popular destination for a wide range of buyers and is host to a number of highly regarded schools, popular supermarkets and a leisure centre. Transport links are excellent with regular bus services into Bristol together with easy access to a mainline railway station and Bristol International Airport. Offered for sale with the benefit of no onward chain.

### Outside

A driveway provides off street parking together with access to the garage. The gardens are now in need of cultivation but with some care and attention, will provide a delightful outside space to enjoy.