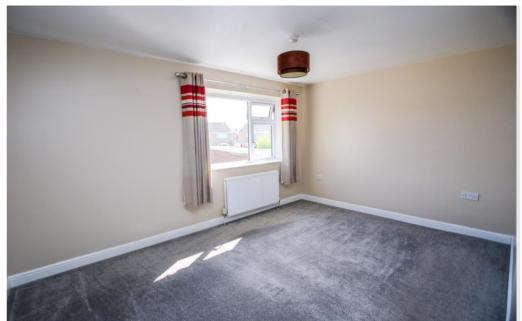

#### FIRST FLOOR

cupboard.

Landing. Access to loft space.

Bedroom 1 13'10 x 10'8" max 9'3" min Window overlooking the rear garden.

Bedroom 2 13'11" max 10'7" min x 8'4" Window to front.