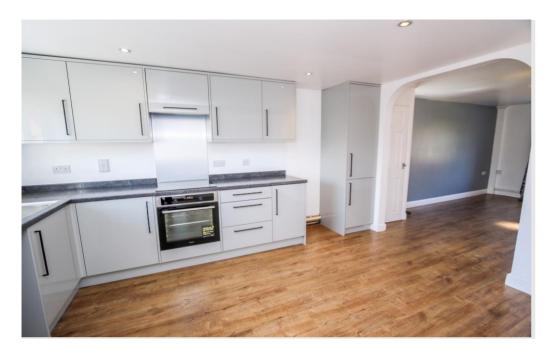

# Accommodation (all measurements approximate)

GROUND FLOOR Front door opens to hall, tiled floor, stairs to first floor.

Sitting Room 14'8" x 10'5" max 7'3" min Window to front, second window to side, access to the Worcester gas fired combination boiler (installed September 2023). Wood effect flooring flows through into: Kitchen/Diner 13'9" max 8'6" min x 13'7"
Beautifully fitted with a new range of high gloss grey fronted wall and base units with working surfaces, stainless steel sink, electric oven with four ring electric hob and concealed extractor hood. Space for fridge/freezer, plumbing for washing machine and dishwasher. Window to rear garden and door to garden.