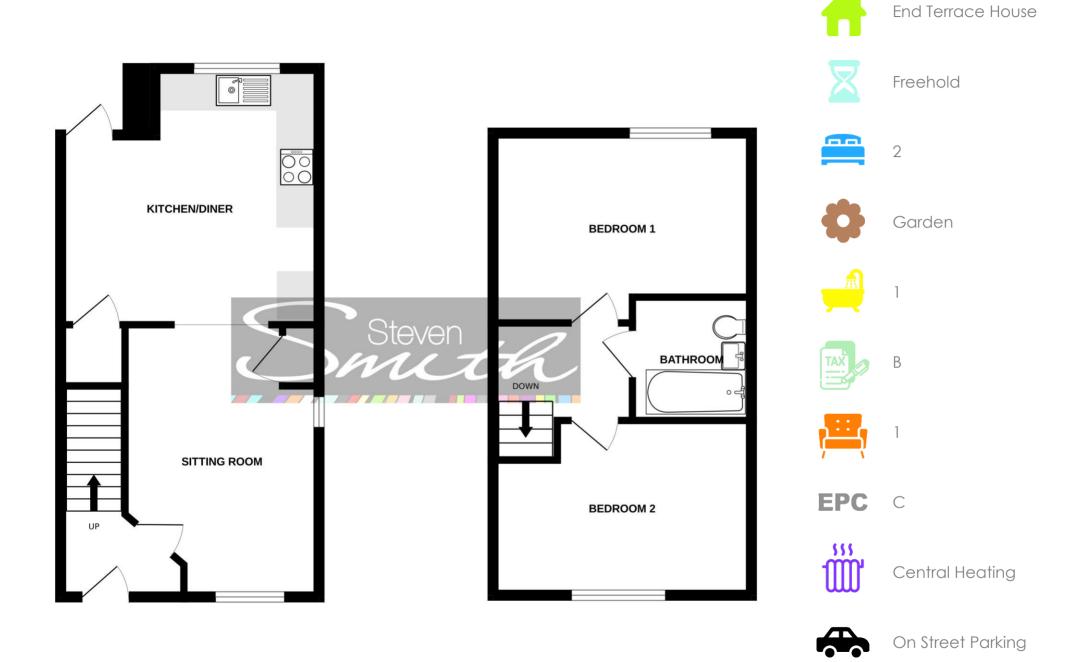

# Accommodation (all measurements approximate)

GROUND FLOOR Front door opens to hall, tiled floor, stairs to first floor.

Sitting Room 14'8" x 10'5" max 7'3" min Window to front, second window to side, access to the Worcester gas fired combination boiler (installed September 2023). Wood effect flooring flows through into: Kitchen/Diner 13'9" max 8'6" min x 13'7"
Beautifully fitted with a new range of high gloss grey fronted wall and base units with working surfaces, stainless steel sink, electric oven with four ring electric hob and concealed extractor hood. Space for fridge/freezer, plumbing for washing machine and dishwasher. Window to rear garden and door to garden.

Measurements exclude an understairs

#### FIRST FLOOR

cupboard.

Landing. Access to loft space.

Bedroom 1 13'10 x 10'8" max 9'3" min Window overlooking the rear garden.

Bedroom 2 13'11" max 10'7" min x 8'4" Window to front.

#### **Bathroom**

Beautifully fitted with a three piece white suite of WC, washhand basin set into vanity unit with storage below, bath with mains shower and glass shower screen door, partially tiled walls, tiled floor, chrome ladder radiator, obscure window, spotlights, extractor fan.

GROUND FLOOR 1ST FLOOR

A: 12 The Triangle, Clevedon, North Somerset BS21 6NG

T: 01275 877771 W: stevensmithhomes.co.uk

E: steven@stevensmithhomes.co.uk FB: @stevensmithhomes