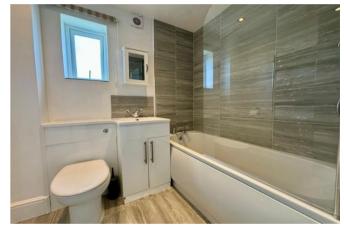

#### **Bathroom**

Beautifully fitted with a three piece white suite of WC, washhand basin set into vanity unit with storage below, bath with mains shower and glass shower screen door, partially tiled walls, tiled floor, chrome ladder radiator, obscure window, spotlights, extractor fan.