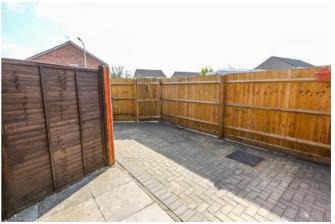

## **Rear Garden**

Which is accessed via the kitchen/diner. It has been hard landscaped for ease of maintenance with a patio and a block paved area, is bound by close board fencing with a lockable gate giving access out onto Saxby Close.