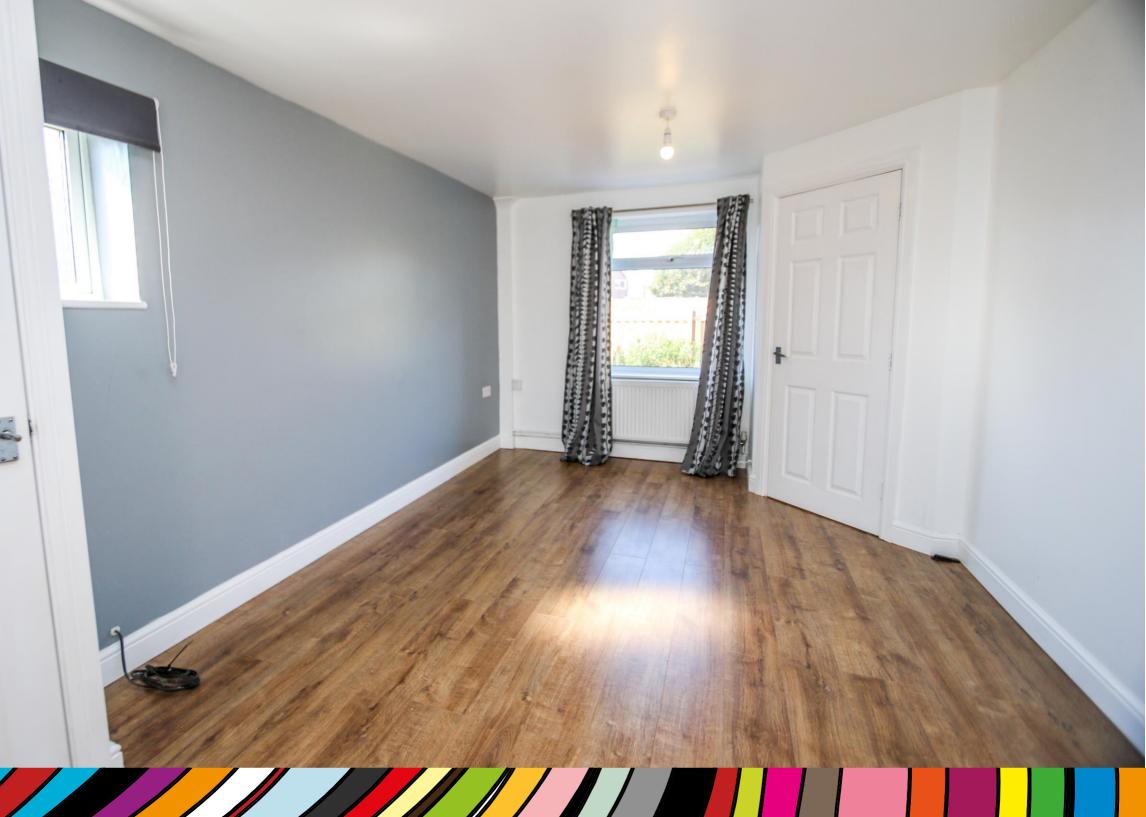

#### FIRST FLOOR

cupboard.

Landing. Access to loft space.

Bedroom 1 13'10 x 10'8" max 9'3" min Window overlooking the rear garden.

Bedroom 2 13'11" max 10'7" min x 8'4" Window to front.