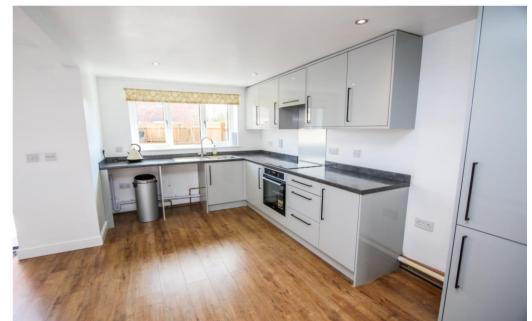

# Accommodation (all measurements approximate)

GROUND FLOOR Front door opens to hall, tiled floor, stairs to first floor.

Sitting Room 14'8" x 10'5" max 7'3" min Window to front, second window to side, access to the Worcester gas fired combination boiler (installed September 2023). Wood effect flooring flows through into: Kitchen/Diner 13'9" max 8'6" min x 13'7"
Beautifully fitted with a new range of high gloss grey fronted wall and base units with working surfaces, stainless steel sink, electric oven with four ring electric hob and concealed extractor hood. Space for fridge/freezer, plumbing for washing machine and dishwasher. Window to rear garden and door to garden.