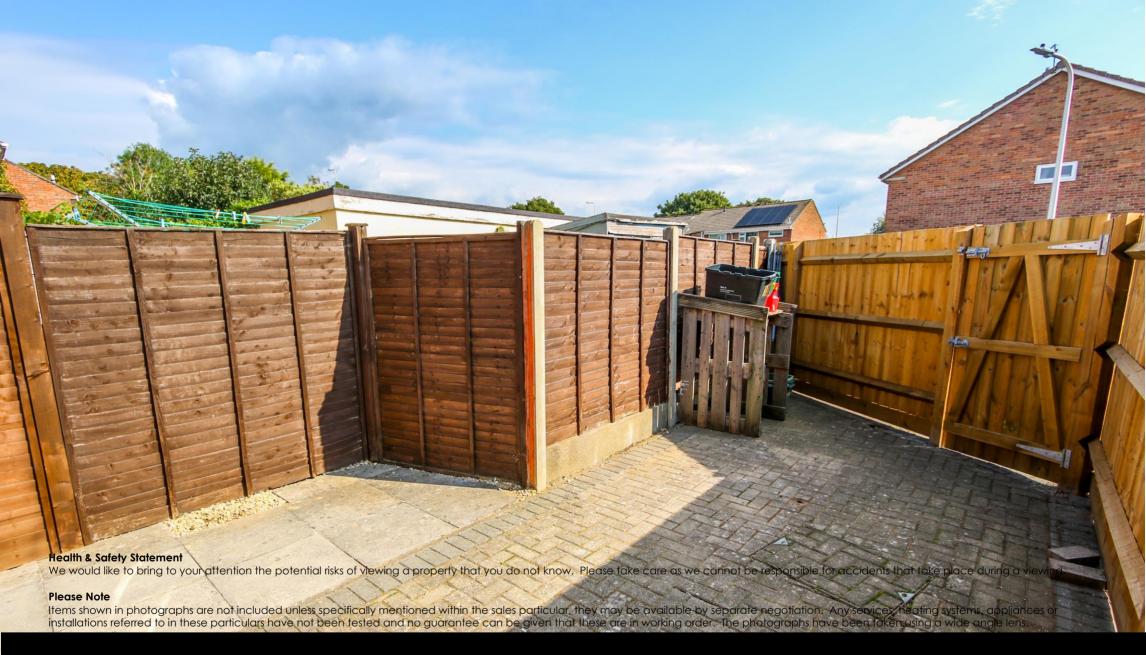

### **OUTSIDE**

From Saxby Close a pathway leads to the front door. The front garden is laid to bark

## **Rear Garden**

Which is accessed via the kitchen/diner. It has been hard landscaped for ease of maintenance with a patio and a block paved area, is bound by close board fencing with a lockable gate giving access out onto Saxby Close.