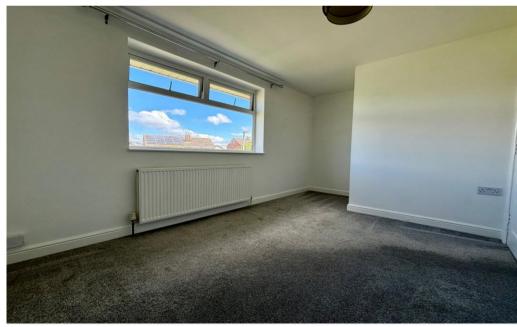

#### FIRST FLOOR

cupboard.

Landing. Access to loft space.

Bedroom 1 13'10 x 10'8" max 9'3" min Window overlooking the rear garden.

Bedroom 2 13'11" max 10'7" min x 8'4" Window to front.