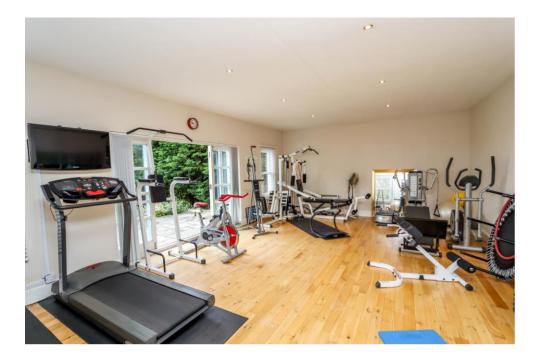

There is a versatile summerhouse currently being used as a fully equipped gym/studio and two further outbuildings and ample parking.

The property itself is equally as impressive as the grounds it stands in. Boasting a wealth of character features complimented by thoughtfully curated modern touches, the interior is light, spacious and luxurious. With accommodation spanning three floors, Park House comprises two well proportioned bay fronted reception rooms, a beautifully fitted bespoke kitchen complete with Neff appliances and a stunning orangery overlooking the gardens. In addition, there is a utility room, boot room and downstairs cloakroom, perfect for meeting the demands of modern living and a hectic family lifestyle!