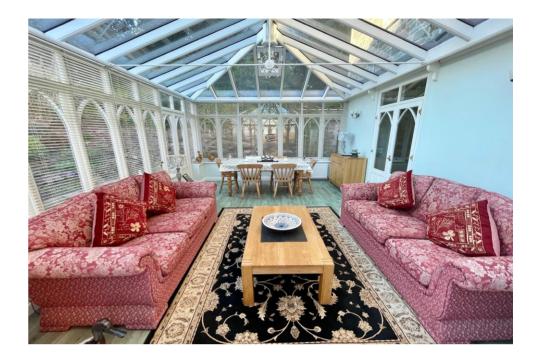

There is a versatile summerhouse currently being used as a fully equipped gym/studio and two further outbuildings and ample parking.

The property itself is equally as impressive as the grounds it stands in. Boasting a wealth of character features complimented by thoughtfully curated modern touches, the interior is light, spacious and luxurious. With accommodation spanning three floors, Park House comprises two well proportioned bay fronted reception rooms, a beautifully fitted bespoke kitchen complete with Neff appliances and a stunning orangery overlooking the gardens. In addition, there is a utility room, boot room and downstairs cloakroom, perfect for meeting the demands of modern living and a hectic family lifestyle!