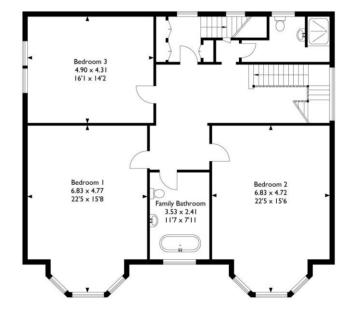

The first floor is home to three generous bedrooms, an exquisite family bathroom with Porcelanosa suite and a further beautifully fitted shower room. The front facing bedrooms have the benefit of that all important view, framed perfectly by those majestic bay windows.

### Park House, 21 Highdale Road, Clevedon

Approx. Area 1597.30 Sq.Ft - 148.40 Sq.M

Park House, 21 Highdale Road, Clevedon

Approx. Area 1339.80 Sq.Ft - 124.50 Sq.M

#### **First Floor Ground Floor** For illustrative purposes only. Not to scale. For illustrative purposes only. Not to scale. Whilst every attempt has been made to ensure accuracy of the floor plan all measurements are approximate and no responsibility is taken for any error, omission or measurement. Whilst every attempt has been made to ensure accuracy of the floor plan all measurements are approximate and no responsibility is taken for any error, omission or measurement. 555 **EPC** Detached House Freehold 5 Garden 3 3 Gas Central Heating Parking Ε G