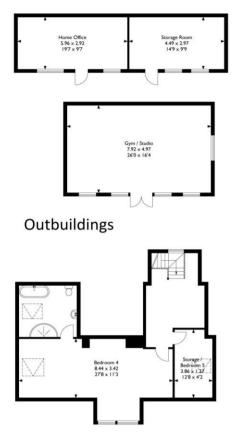

There is a versatile summerhouse currently being used as a fully equipped gym/studio and two further outbuildings and ample parking.

The property itself is equally as impressive as the grounds it stands in. Boasting a wealth of character features complimented by thoughtfully curated modern touches, the interior is light, spacious and luxurious. With accommodation spanning three floors, Park House comprises two well proportioned bay fronted reception rooms, a beautifully fitted bespoke kitchen complete with Neff appliances and a stunning orangery overlooking the gardens. In addition, there is a utility room, boot room and downstairs cloakroom, perfect for meeting the demands of modern living and a hectic family lifestyle!

To the top floor, there is a further bright and airy bedroom with its own ensuite bathroom and a bird's eye view across Clevedon together with a useful storage room or occasional fifth bedroom, if required. As befits a house of this stature, top quality fittings and sympathetically chosen, stylish decoration throughout fully enhance what is, without question, a truly gracious home.

### Park House, 21 Highdale Road, Clevedon

Approx. Area 1597.30 Sq.Ft - 148.40 Sq.M

Park House, 21 Highdale Road, Clevedon

Approx. Area 1339.80 Sq.Ft - 124.50 Sq.M

## Park House, 21 Highdale Road, Clevedon Approx. Area 1,466.90 Sq.Ft - 136.3 Sq.M

Second Floor

For illustrative purposes only. Not to scale.

Whilst every attempt has been made to ensure accuracy of the floor plan all measurements are approximate and no responsibility is taken for any error, omission or measurement.