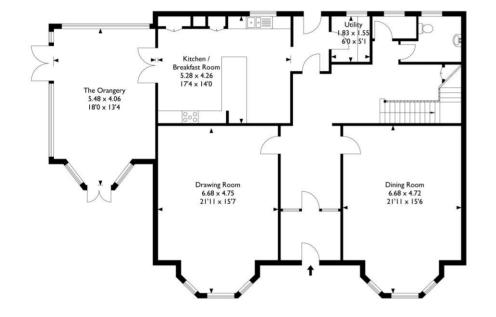

### Park House, 21 Highdale Road, Clevedon

Approx. Area 1597.30 Sq.Ft - 148.40 Sq.M

Park House, 21 Highdale Road, Clevedon

Approx. Area 1339.80 Sq.Ft - 124.50 Sq.M

#### **First Floor Ground Floor** For illustrative purposes only. Not to scale. For illustrative purposes only. Not to scale. Whilst every attempt has been made to ensure accuracy of the floor plan all measurements are approximate and no responsibility is taken for any error, omission or measurement. Whilst every attempt has been made to ensure accuracy of the floor plan all measurements are approximate and no responsibility is taken for any error, omission or measurement. 555 **EPC** Detached House Freehold 5 Garden 3 3 Gas Central Heating Parking Ε G