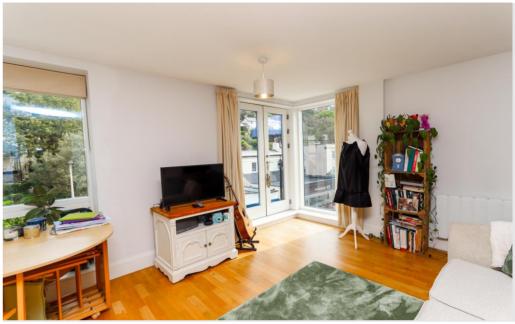

### Open Plan Lounge, Kitchen, Dining Room 19' 1" max 12' 4 min x 14' 2" max 10' 10" min (5.81m x 4.31m)

A beautiful, bright open-plan living area. Modern fitted kitchen with a range of wall and base units and silestone working surfaces. Integrated appliances include electric oven and grill, fridge/freezer, dishwasher, electric hob with extractor and sink with draining grooves. The rest of the room allows space for dining and living, with two large windows and Juliet balcony to front, and a further window to side. Engineered oak flooring throughout.

## Bedroom 11' 6" x 10' 0" (3.50m x 3.05m)

Double bedroom with built-in wardrobe. Windows to side and front overlooking Hill Road. Engineered oak flooring.