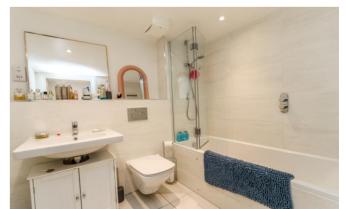

### **Bathroom**

Fitted with a white suite comprising large sink, toilet with concealed cistern and bath with mains shower over. Tiled floor, partially tiled walls, heated towel rail, extractor fan.