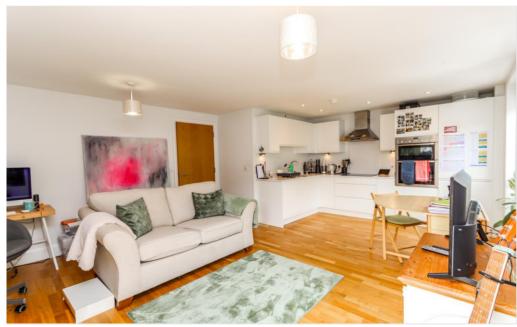

### Open Plan Lounge, Kitchen, Dining Room 19' 1" max 12' 4 min x 14' 2" max 10' 10" min (5.81m x 4.31m)

A beautiful, bright open-plan living area. Modern fitted kitchen with a range of wall and base units and silestone working surfaces. Integrated appliances include electric oven and grill, fridge/freezer, dishwasher, electric hob with extractor and sink with draining grooves. The rest of the room allows space for dining and living, with two large windows and Juliet balcony to front, and a further window to side. Engineered oak flooring throughout.