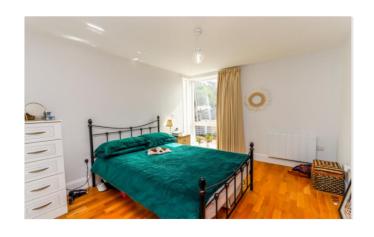

## Bedroom 11' 6" x 10' 0" (3.50m x 3.05m)

Double bedroom with built-in wardrobe. Windows to side and front overlooking Hill Road. Engineered oak flooring.