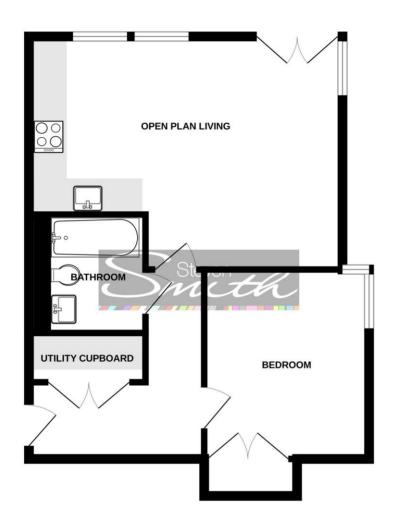

# Accommodation (all measurements approximate)

Door opening to the:

### **Entrance Hall**

Front door opens into the entrance hall, with access to a double utility cupboard with plumbing for washing machine and

working surfaces, as well as extra storage space. Engineered oak flooring throughout.

### Open Plan Lounge, Kitchen, Dining Room 19' 1" max 12' 4 min x 14' 2" max 10' 10" min (5.81m x 4.31m)

A beautiful, bright open-plan living area. Modern fitted kitchen with a range of wall and base units and silestone working surfaces. Integrated appliances include electric oven and grill, fridge/freezer, dishwasher, electric hob with extractor and sink with draining grooves. The rest of the room allows space for dining and living, with two large windows and Juliet balcony to front, and a further window to side. Engineered oak flooring throughout.

## Bedroom 11' 6" x 10' 0" (3.50m x 3.05m)

Double bedroom with built-in wardrobe. Windows to side and front overlooking Hill Road. Engineered oak flooring.

### **Bathroom**

Fitted with a white suite comprising large sink, toilet with concealed cistern and bath with mains shower over. Tiled floor, partially tiled walls, heated towel rail, extractor fan.