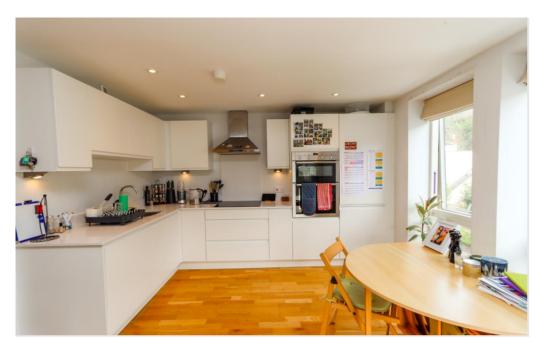

### Open Plan Lounge, Kitchen, Dining Room 19' 1" max 12' 4 min x 14' 2" max 10' 10" min (5.81m x 4.31m)

A beautiful, bright open-plan living area. Modern fitted kitchen with a range of wall and base units and silestone working surfaces. Integrated appliances include electric oven and grill, fridge/freezer, dishwasher, electric hob with extractor and sink with draining grooves. The rest of the room allows space for dining and living, with two large windows and Juliet balcony to front, and a further window to side. Engineered oak flooring throughout.