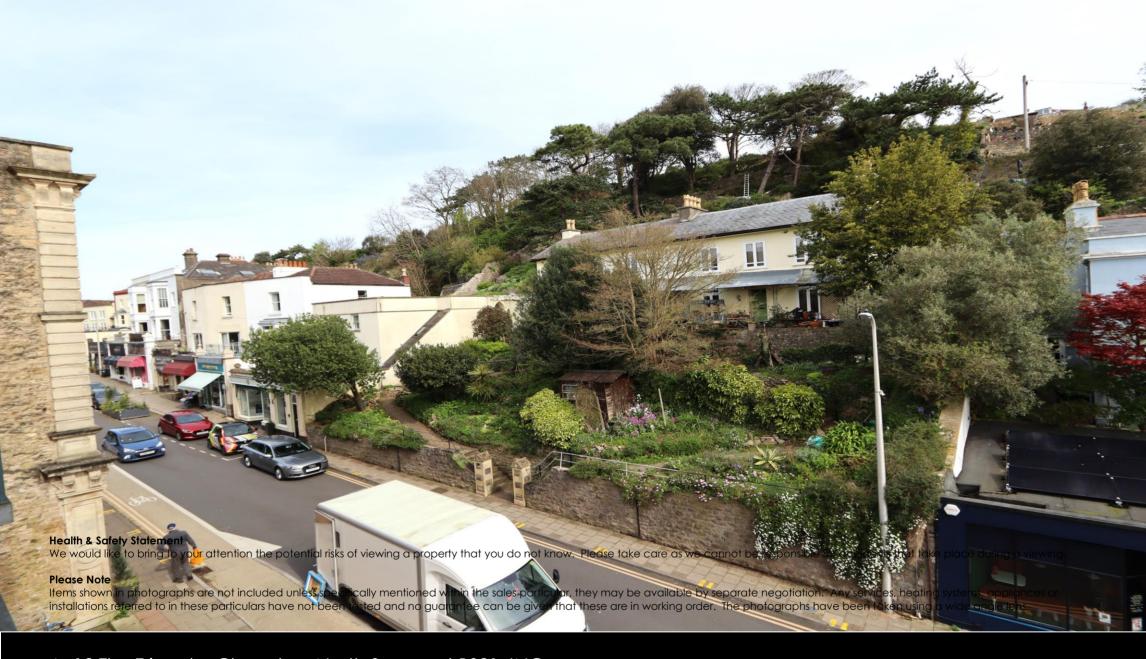

Apartment 13 The Regent, Hill Road, Clevedon, BS21 7PH £225,000

Strouted Rept of the Rocation amidst the vibrant cafe scene on Clevedon's Hill Road, this stylish apartment forms part of the thoughtfully redeveloped Regent Public House, a landmark building in this thriving part of town. Stylish and contemporary throughout, the apartment comprises of a light and airy lounge with Juliet balcony overlooking Hill Road. There is open access from the lounge into a high quality kitchen with appliances and the bathroom is equally luxurious with a boutique style design. In addition, there is a double size bedroom enjoying the same aspect as the lounge. The apartment benefits from both lift and stair access and allocated parking. Hill Road provides an exciting mix of independent boutiques and eateries and is host to a wonderful monthly market full of artisan goodies. With the delightful Alexandra Gardens on the doorstep and both the Sea Front and Town Centre being easily accessible, this fantastic apartment is perfectly placed to enjoy all that Clevedon has to offer!