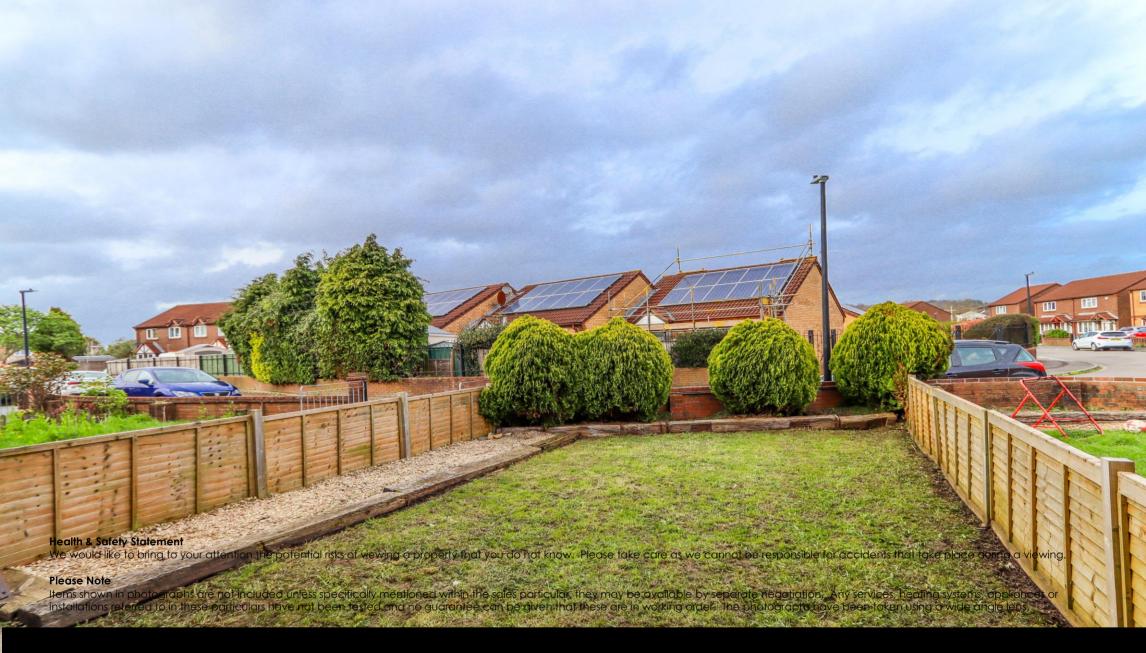

## Outside

From Hillview Avenue, a shared driveway offers off-road parking and side access to the rear garden. A gate leads into the front garden which is laid to lawn and bordered by mature shrubs.

### Rear Garden

Laid to stone chippings with a large shed to the bottom of the garden.

GROUND FLOOR 1ST FLOOR

Semi Detached House

Freehold

3

Front and Rear Gardens

1