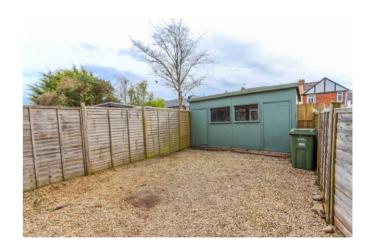

### Rear Garden

Laid to stone chippings with a large shed to the bottom of the garden.

GROUND FLOOR 1ST FLOOR

Semi Detached House

Freehold

3

Front and Rear Gardens

1