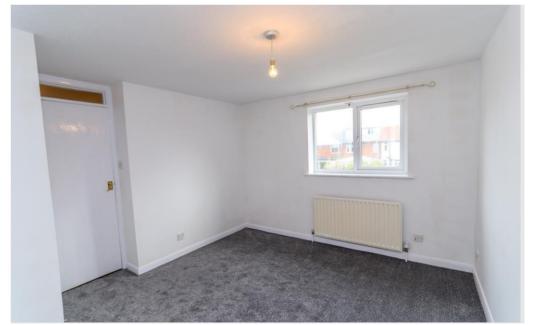

Double bedroom, window to front.

Bedroom 3 10' 9" x 7' 8" maximum 4'4" minimum (3.27m x 2.34m)

Single bedroom or home office, window to front.