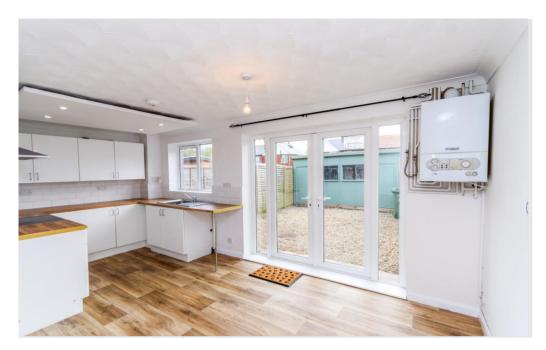

Kitchen/Dining Room 17' 2" x 10' 10" maximum 7'11" minimum (5.23m x 3.30m)

Fitted with a range of wall and base units with wood effect working surfaces.

Includes stainless steel sink with drainer, electric cooker with extractor and space for a washing machine and fridge freezer. Wood effect floor, tiled backsplash, window to rear and double doors to rear garden.