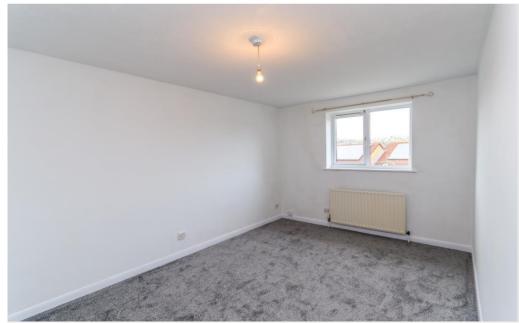

# Landing

Providing access to first floor rooms, access to loft hatch and storage cupboard.

Bedroom 1 13' 8" x 9' 3" (4.16m x 2.82m)

Double bedroom, window to front.

Bedroom 2 11' 5" x 10' 1" (3.48m x 3.07m)

Double bedroom, window to front.

Bedroom 3 10' 9" x 7' 8" maximum 4'4" minimum (3.27m x 2.34m)

Single bedroom or home office, window to front.