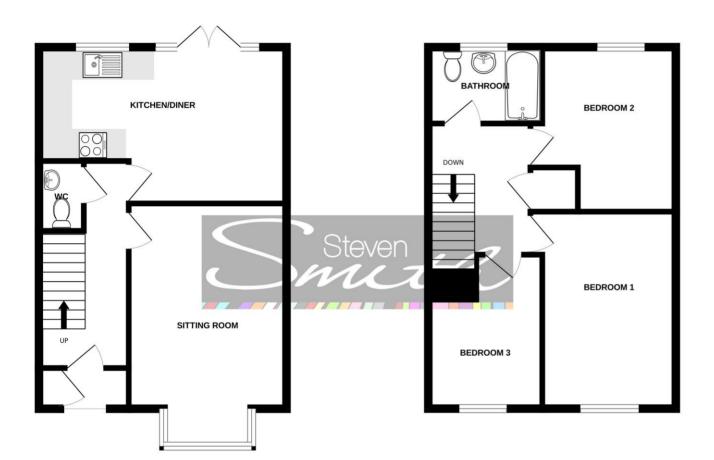

# Accommodation (all measurements are approximate)

# **Entrance Hall**

Front door opens into the entrance hall, with stairs rising to first floor. Access to understairs storage cupboard

## W.C.

Comprising toilet and sink. Tiled backsplash, tile effect floor, extractor fan.

Sitting Room 16' 10" maximum 14' 3" minimum x 10' 11" (5.13m x 3.32m)

Spacious sitting room with bay window to front

Kitchen/Dining Room 17' 2" x 10' 10" maximum 7'11" minimum (5.23m x 3.30m)

Fitted with a range of wall and base units with wood effect working surfaces.

Includes stainless steel sink with drainer, electric cooker with extractor and space for a washing machine and fridge freezer. Wood effect floor, tiled backsplash, window to rear and double doors to rear garden.

## First Floor

# Landing

Providing access to first floor rooms, access to loft hatch and storage cupboard.

Bedroom 1 13' 8" x 9' 3" (4.16m x 2.82m)

Double bedroom, window to front.

Bedroom 2 11' 5" x 10' 1" (3.48m x 3.07m)

Double bedroom, window to front.

Bedroom 3 10' 9" x 7' 8" maximum 4'4" minimum (3.27m x 2.34m)

Single bedroom or home office, window to front.

#### **Bathroom**

With suite comprising toilet, sink and bath with mixer tap and mains shower over.
Partially tiled walls, tiled floor, obscure window to rear.

### Rear Garden

Laid to stone chippings with a large shed to the bottom of the garden.

GROUND FLOOR 1ST FLOOR

Semi Detached House

Freehold

3

Front and Rear Gardens

1