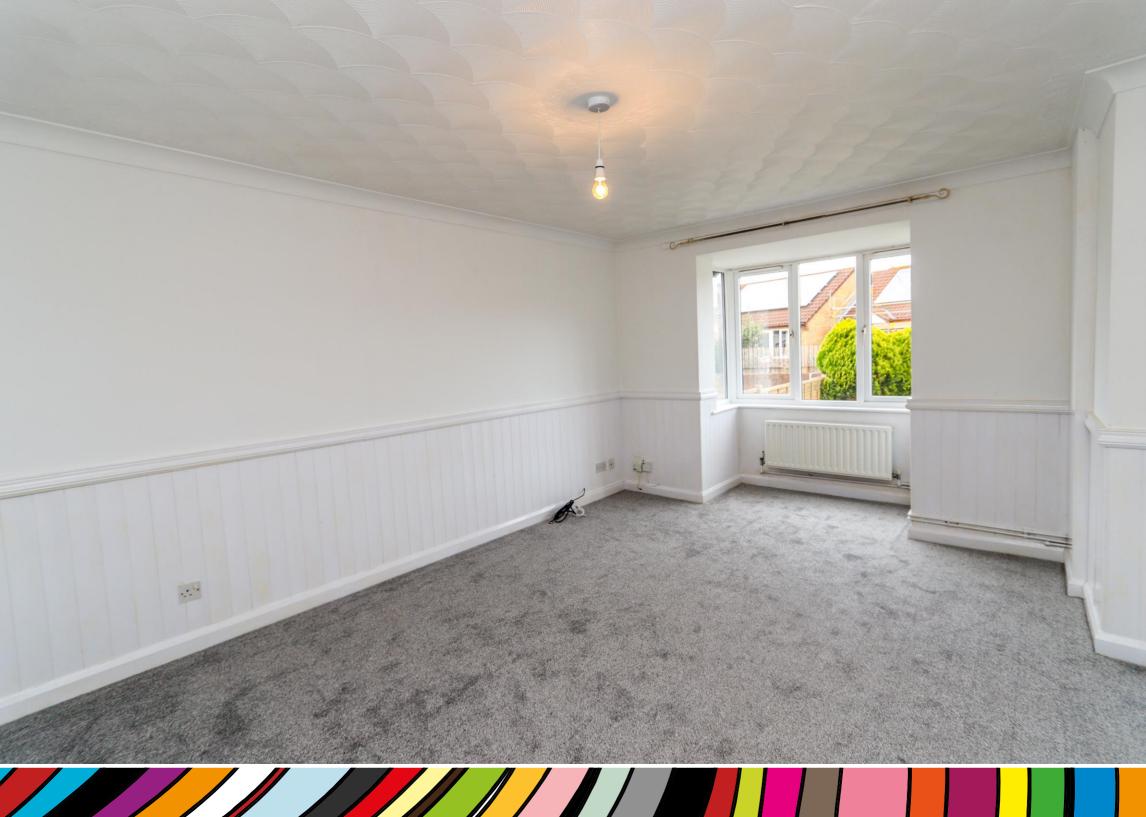

# Landing

Providing access to first floor rooms, access to loft hatch and storage cupboard.

Bedroom 1 13' 8" x 9' 3" (4.16m x 2.82m)

Double bedroom, window to front.

Bedroom 2 11' 5" x 10' 1" (3.48m x 3.07m)

Double bedroom, window to front.

Bedroom 3 10' 9" x 7' 8" maximum 4'4" minimum (3.27m x 2.34m)

Single bedroom or home office, window to front.