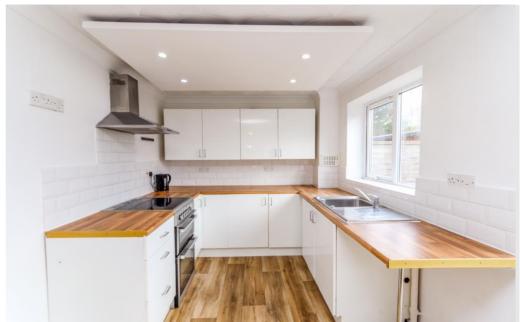

Kitchen/Dining Room 17' 2" x 10' 10" maximum 7'11" minimum (5.23m x 3.30m)

Fitted with a range of wall and base units with wood effect working surfaces.

Includes stainless steel sink with drainer, electric cooker with extractor and space for a washing machine and fridge freezer. Wood effect floor, tiled backsplash, window to rear and double doors to rear garden.