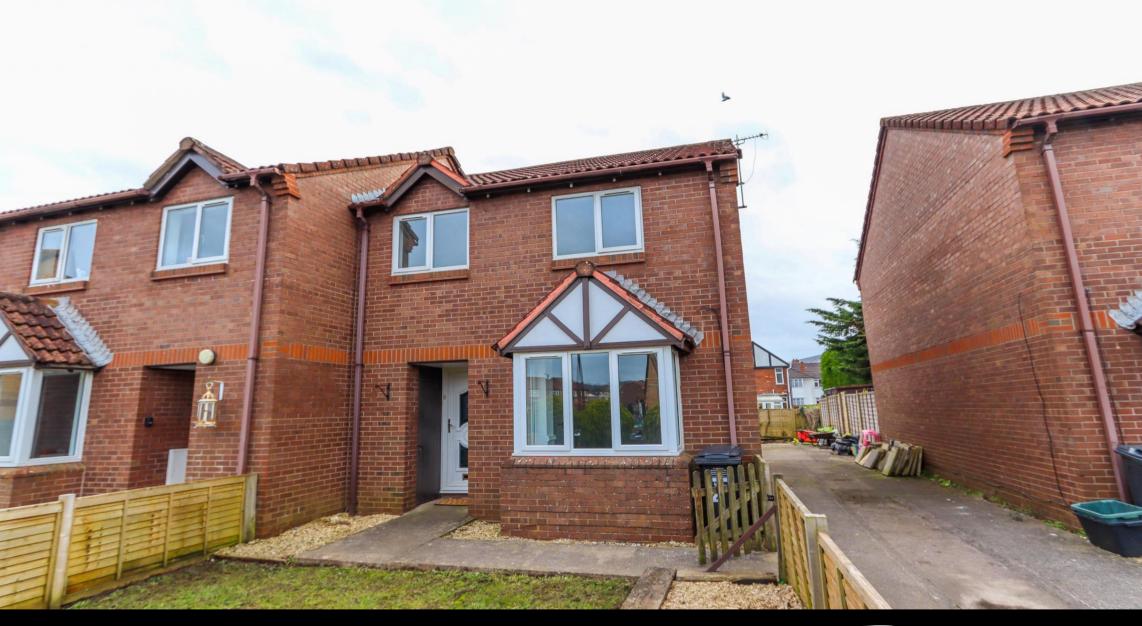

20 Hillview Avenue, Clevedon, BS21 6JG **£295,000** 

An ideal first time or investment purchase, this modern semi detached house has been newly refurbished to create a delightful home which is ready to move straight into! Light and girv throughout, the property comprises sitting room, spacious kitchen/dining room with access to the rear garden and a useful downstairs cloakroom. To the first floor, there are three bedrooms and family bathroom with white suite. Outside, the property enjoys a lawned garden to the front and a low maintenance rear garden, laid to chippings with storage. Hillview Avenue is conveniently situated with level access to schools, supermarkets and Clevedon Town Centre. Sold with the benefit of no onward chain, this ideal family home must be viewed.

## Outside

From Hillview Avenue, a shared driveway offers off-road parking and side access to the rear garden. A gate leads into the front garden which is laid to lawn and bordered by mature shrubs.