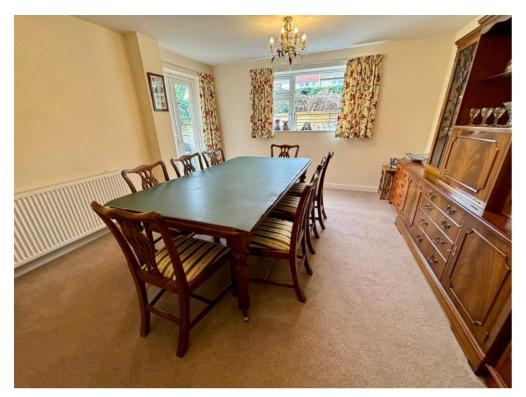

# Dining Room 14' 7" x 12' 7" (4.44m x 3.83m)

A great second reception room with french doors opening to the rear garden and window to side.