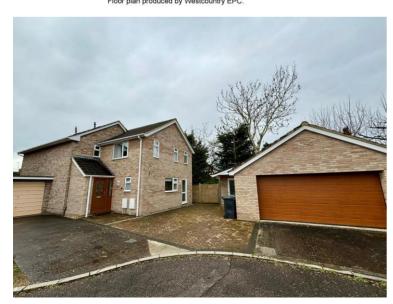

4 Pizey Close, Clevedon, BS21 7TP £550,000

Positioned in the popular West End of Clevedon, this modern detached house is sold with the benefit of no onward chain. A fantastic opportunity for those looking for their ideal family home, this well presented property offers the perfect combination of space and comfort, whilst leaving scope to add some more contemporary touches and styling. The well proportioned accommodation is set over two floors with a generous entrance hall and stairway connecting the two levels. To the ground floor, there are two welcoming reception rooms providing ample space for relaxing and entertaining, a beautifully fitted kitchen overlooking the front of the property and a useful cloakroom. To the first floor, there are a total of four bedrooms, three of which benefit from fitted storage and the master of which boasts a modern en suite bathroom. A further family bathroom with white suite completes the accommodation. Those seeking additional storage will welcome the sizeable attached garage with adjoining utility room, providing the perfect place for muddy boots and wet coats! Outside, the rear garden provides a fabulous spot to enjoy in the warmer months. With areas of raised deck and lawn and a southerly aspect, this is a place to suit the whole family. Pizey Close benefits from being within a short walk to Clevedon's picturesque sea front, well regarded schools and supermarkets. A property not to miss!

### **OUTSIDE**

From Pizey Close a block paved driveway provides off road parking to the front of the property and leads to the front door.

The Garage 18' 7" x 17' 0" (5.66m x 5.18m) It is very rare to have a garage of this size in this part of Clevedon with automatic up and over door, power and light, useful loft storage.

### The Rear Garden

4 Pizey Close has the added advantage of having a south facing rear garden which is laid to lawn and is bound by panelled fencing. Immediately outside of the property is a raised deck which is a great space for entertaining.