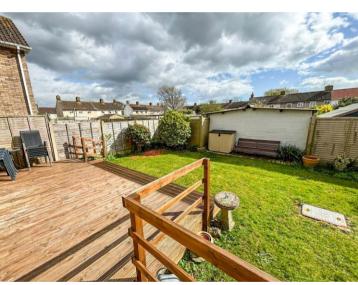

### The Rear Garden

4 Pizey Close has the added advantage of having a south facing rear garden which is laid to lawn and is bound by panelled fencing. Immediately outside of the property is a raised deck which is a great space for entertaining.