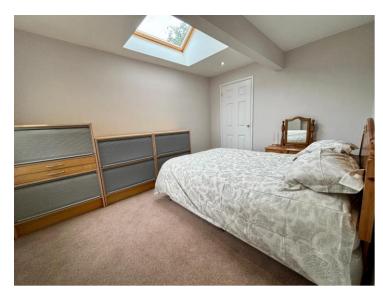

Bedroom 3 12' 8" x 9' 5" (3.86m x 2.87m) Measurements exclude a built in wardrobe. Skylight, window overlooking the rear garden.

Bedroom 4 12' 1" x 5' 9" (3.68m x 1.75m)
Window to rear, wood effect floor.