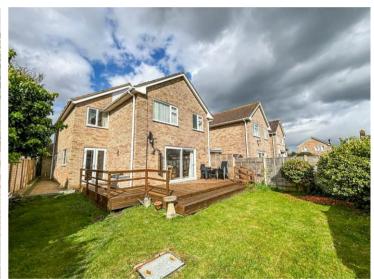

### The Rear Garden

4 Pizey Close has the added advantage of having a south facing rear garden which is laid to lawn and is bound by panelled fencing. Immediately outside of the property is a raised deck which is a great space for entertaining.