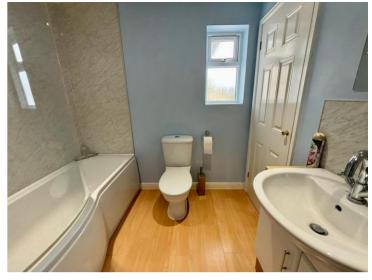

## **Bathroom**

Three piece white suite of WC, washhand basin with storage below, shower bath with mains shower and glass shower screen door, obscure window, chrome

ladder radiator, wood effect flooring, built in cupboards, spotlights, extractor fan, shaving light point.