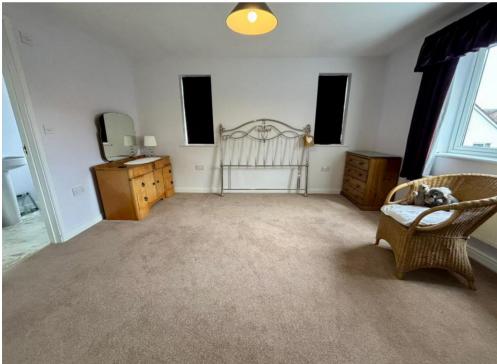

#### FIRST FLOOR

**Landing.** Access to loft space and the airing cupboard housing the Worcester gas fired boiler, the hot water cylinder.

Bedroom 1 13' 6" x 13' 2" (4.11m x 4.01m)

Measurements include two built in double wardrobes. Window looking out onto Pizey Close. Door opens to:

#### **En-Suite**

Three piece white suite of WC, washhand basin, king size shower cubicle with mains shower, chrome ladder radiator, tiled effect floor, obscure window, extractor fan, spotlights.

Bedroom 2 12' 1" x 9' 8" (3.68m x 2.94m)
Measurements include a run of built in
wardrobes, a dressing table. Wood effect
floor, window to rear.