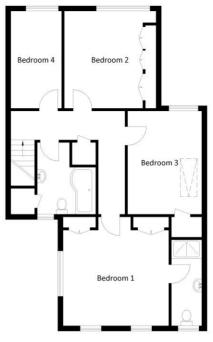

#### FIRST FLOOR

**Landing.** Access to loft space and the airing cupboard housing the Worcester gas fired boiler, the hot water cylinder.

Bedroom 1 13' 6" x 13' 2" (4.11m x 4.01m)

Measurements include two built in double wardrobes. Window looking out onto Pizey Close. Door opens to:

#### **En-Suite**

Three piece white suite of WC, washhand basin, king size shower cubicle with mains shower, chrome ladder radiator, tiled effect floor, obscure window, extractor fan, spotlights.

Bedroom 2 12' 1" x 9' 8" (3.68m x 2.94m)
Measurements include a run of built in
wardrobes, a dressing table. Wood effect
floor, window to rear.

Bedroom 3 12' 8" x 9' 5" (3.86m x 2.87m) Measurements exclude a built in wardrobe. Skylight, window overlooking the rear garden.

Bedroom 4 12' 1" x 5' 9" (3.68m x 1.75m)
Window to rear, wood effect floor.

## **Bathroom**

Three piece white suite of WC, washhand basin with storage below, shower bath with mains shower and glass shower screen door, obscure window, chrome

ladder radiator, wood effect flooring, built in cupboards, spotlights, extractor fan, shaving light point.

### 4 Pizey Close, Clevedon

Approx. Area 761.10 Sq.Ft - 70.70 Sq.M

First Floor

#### For illustrative purposes only. Not to scale.

Whilst every attempt has been made to ensure accuracy of the floor plan all measurements are approximate and no responsibility is taken for any error, omission or measurement. Floor plan produced by Westcountry EPC.