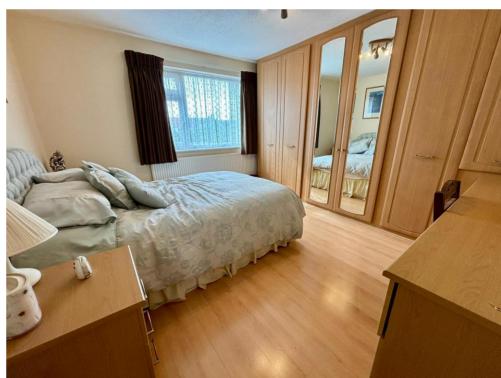

#### **En-Suite**

Three piece white suite of WC, washhand basin, king size shower cubicle with mains shower, chrome ladder radiator, tiled effect floor, obscure window, extractor fan, spotlights.

Bedroom 2 12' 1" x 9' 8" (3.68m x 2.94m)
Measurements include a run of built in
wardrobes, a dressing table. Wood effect
floor, window to rear.

Bedroom 3 12' 8" x 9' 5" (3.86m x 2.87m) Measurements exclude a built in wardrobe. Skylight, window overlooking the rear garden.

Bedroom 4 12' 1" x 5' 9" (3.68m x 1.75m)
Window to rear, wood effect floor.