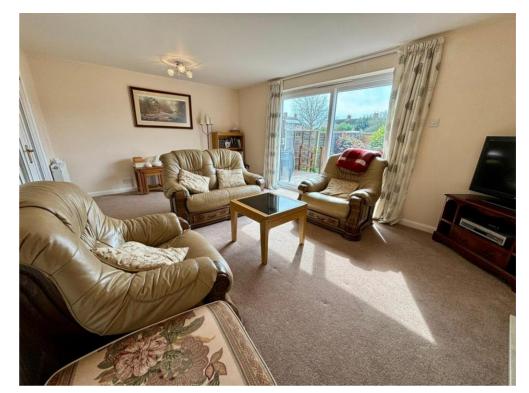

# Sitting Room 18' 0" x 12' 1" (5.48m x 3.68m)

Sliding patio doors open out to the south facing rear garden, feature electric fireplace.