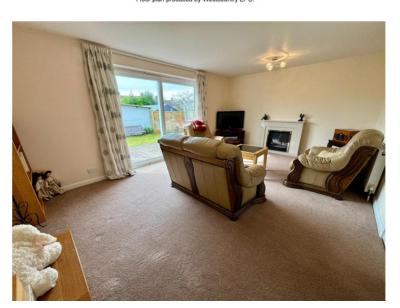

# Sitting Room 18' 0" x 12' 1" (5.48m x 3.68m)

Sliding patio doors open out to the south facing rear garden, feature electric fireplace.

# Dining Room 14' 7" x 12' 7" (4.44m x 3.83m)

A great second reception room with french doors opening to the rear garden and window to side.