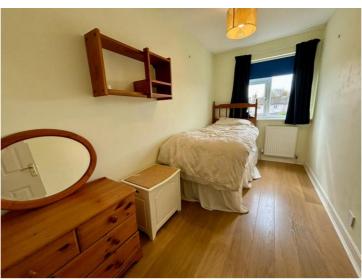

Bedroom 3 12' 8" x 9' 5" (3.86m x 2.87m) Measurements exclude a built in wardrobe. Skylight, window overlooking the rear garden.

Bedroom 4 12' 1" x 5' 9" (3.68m x 1.75m)
Window to rear, wood effect floor.