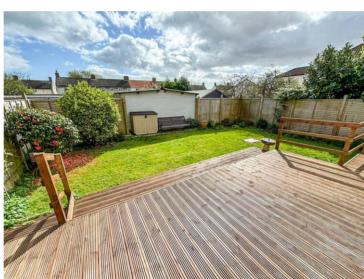

### The Rear Garden

4 Pizey Close has the added advantage of having a south facing rear garden which is laid to lawn and is bound by panelled fencing. Immediately outside of the property is a raised deck which is a great space for entertaining.