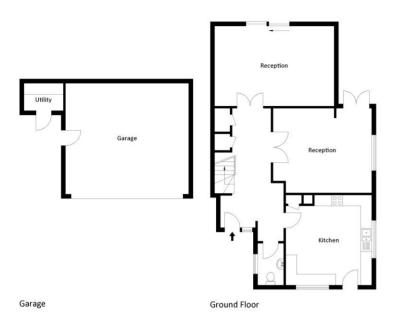

# 4 Pizey Close, Clevedon

Approx. Area 1227.80 Sq.Ft - 104.80 Sq.M (Total Area Includes Garage)

#### For illustrative purposes only. Not to scale.

Whilst every attempt has been made to ensure accuracy of the floor plan all measurements are approximate and no responsibility is taken for any error, omission or measurement. Floor plan produced by Westcountry EPC.