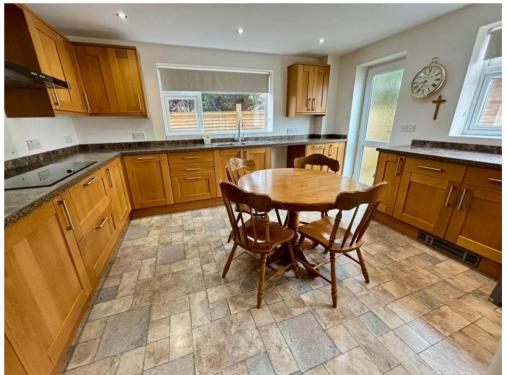

# Kitchen 13' 6" x 13' 0" (4.11m x 3.96m)

Beautifully fitted with a range of wall and base units with working surfaces, stainless steel sink, plumbing for dishwasher, space for fridge/freezer, double electric oven, four ring NEFF induction hood with matching extractor hood. Window and door opening out to the front, window to side, spotlights, space for a dining table.