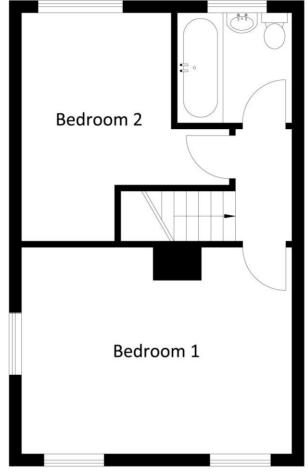

# FIRST FLOOR Landing.

#### Bedroom 1 14' 7" x 11' 7" (4.44m x 3.53m)

A spacious double bedroom, two windows to front and window to side, exposed floorboards.

Bedroom 2 12'4" max 9'3" min x 8'1"
Window to rear, access to loft space.

#### **Bathroom**

Three piece white suite of WC, contemporary washhand basin, bath with mains shower and glass folding shower screen door, obscure window, chrome ladder radiator.