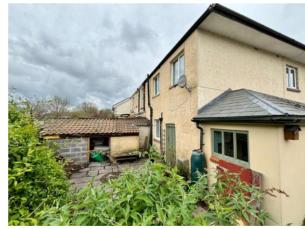

#### **OUTSIDE**

From Horsecastle Close a shared drive gives access to the front of Number 26 where there is an allocated parking space for one car.

#### Rear Garden

Has the added advantage of being predominantly south facing and has been hard landscaped for ease of maintenance consisting of a patio and a small raised deck, a little pond and a covered storage area.