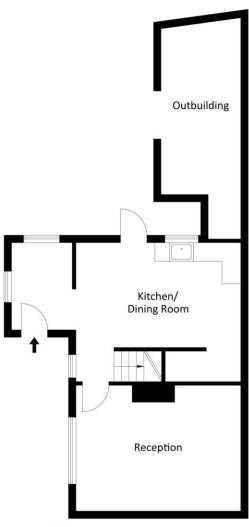

#### 26 Horsecastle Close, Yatton

Approx. Area 498.60 Sq.Ft - 46.30 Sq.M (Total area includes Outbuilding)

**Ground Floor** 

For illustrative purposes only. Not to scale.

Whilst every attempt has been made to ensure accuracy of the floor plan all measurements are approximate and no responsibility is taken for any error, omission or measurement.