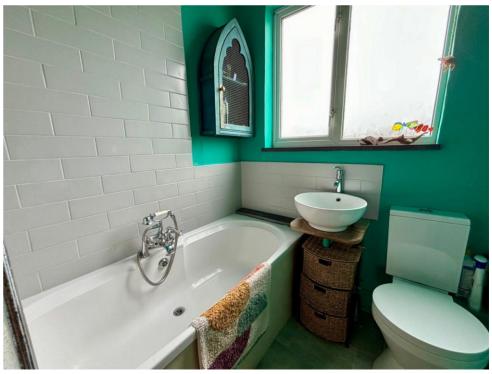

#### **Bathroom**

Three piece white suite of WC, contemporary washhand basin, bath with mains shower and glass folding shower screen door, obscure window, chrome ladder radiator.