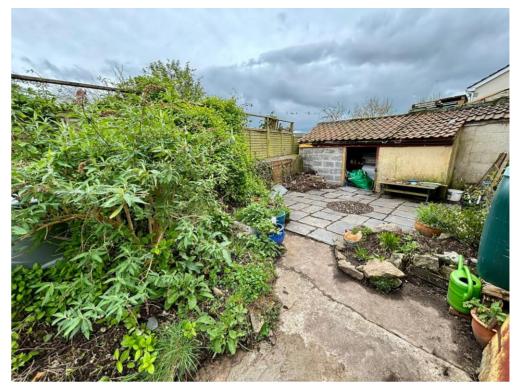

#### Rear Garden

Has the added advantage of being predominantly south facing and has been hard landscaped for ease of maintenance consisting of a patio and a small raised deck, a little pond and a covered storage area.