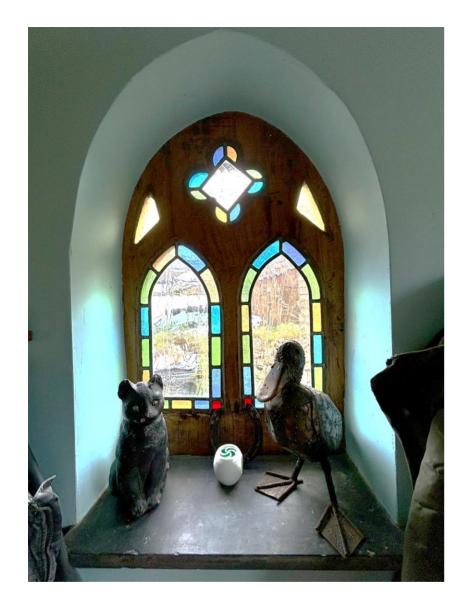

# Accommodation (all measurements approximate)

Front door opens to porch with pretty stained glass window and second window looking towards the rear garden. Space for shoes and coats, tiled floor flows through into: