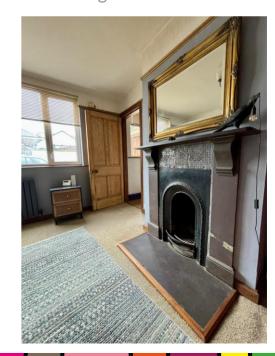

#### **Inner Hall**

Window to front, stairs to first floor.

Sitting Room 14' 5" x 11' 1" (4.39m x 3.38m) Window to front, pretty fireplace, picture rail.