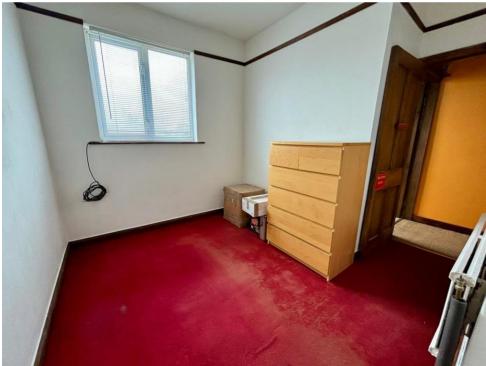

#### Bedroom 1 14' 7" x 11' 7" (4.44m x 3.53m)

A spacious double bedroom, two windows to front and window to side, exposed floorboards.

Bedroom 2 12'4" max 9'3" min x 8'1"
Window to rear, access to loft space.