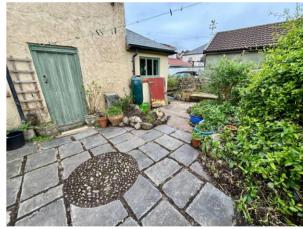

#### **OUTSIDE**

From Horsecastle Close a shared drive gives access to the front of Number 26 where there is an allocated parking space for one car.

#### Rear Garden

Has the added advantage of being predominantly south facing and has been hard landscaped for ease of maintenance consisting of a patio and a small raised deck, a little pond and a covered storage area.