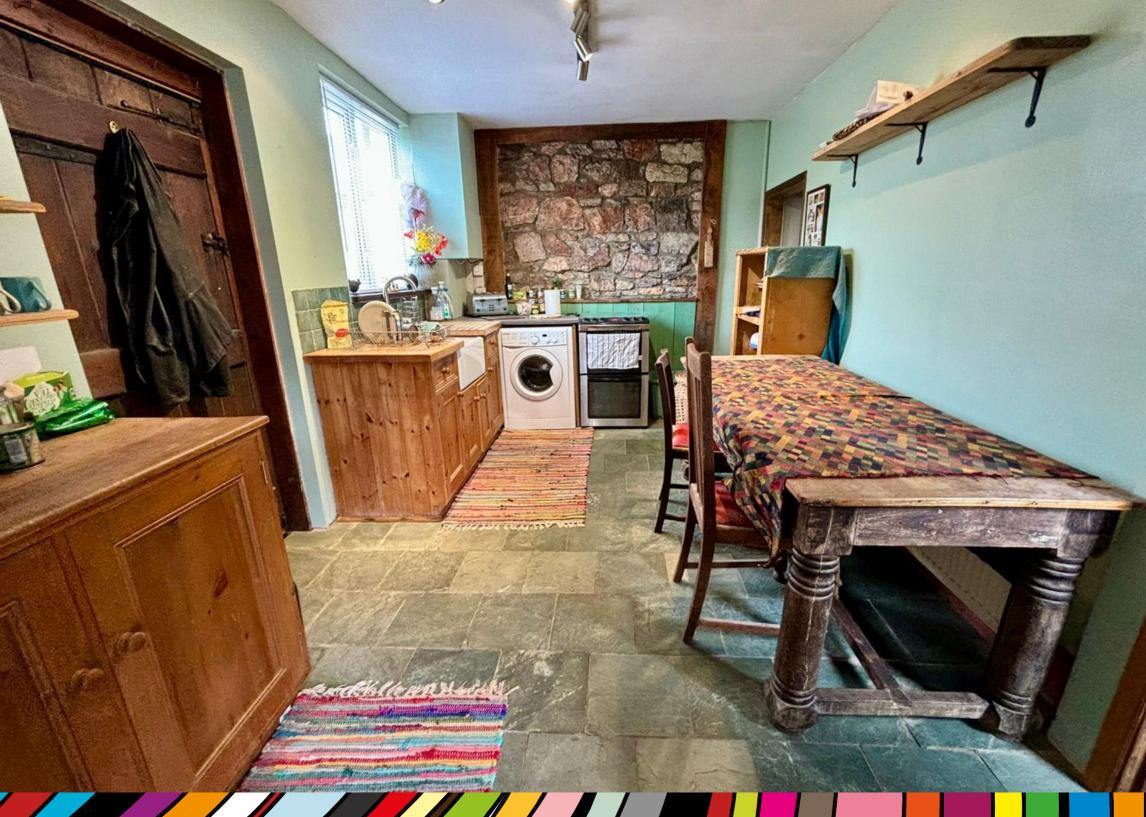

## Kitchen/Diner 14' 3" x 9' 2" (4.34m x 2.79m)

Fitted with wooden base units with butchers block work surface, integrating a Belfast sink with drainer either side. Gas and electric cooker points, understairs cupboard incorporating with space for fridge/freezer, tiled splashbacks, door to rear garden. Opening to: