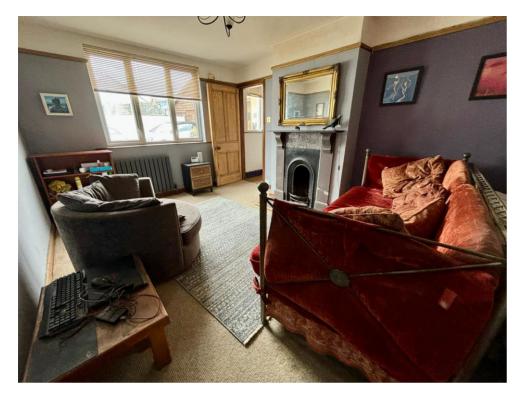

#### **Inner Hall**

Window to front, stairs to first floor.

Sitting Room 14' 5" x 11' 1" (4.39m x 3.38m) Window to front, pretty fireplace, picture rail.