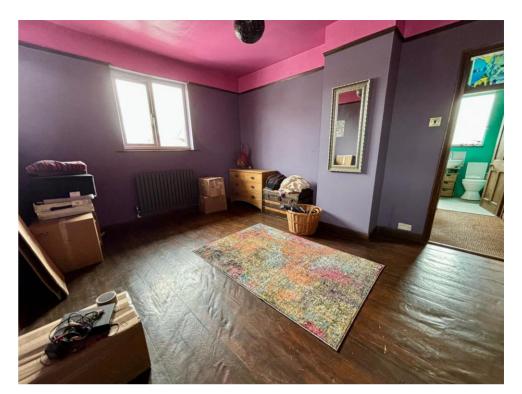

#### Bedroom 1 14' 7" x 11' 7" (4.44m x 3.53m)

A spacious double bedroom, two windows to front and window to side, exposed floorboards.

Bedroom 2 12'4" max 9'3" min x 8'1"
Window to rear, access to loft space.