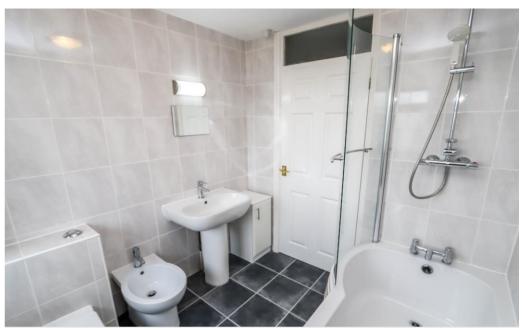

## **En-Suite**

A white suite comprising wash hand basin with concealed storage, WC, bidet and shower cubicle. Tiled walls, obscure window, wall lighting.

Bedroom 2 11' 7" x 9' 2" (3.53m x 2.79m)
Measurements exclude built in wardrobes.
Window overlooking the rear garden.

## **Bathroom**

White suite comprising wash hand basin, WC, bidet, bath with shower. Towel rail radiator. Tiled walls. Window.