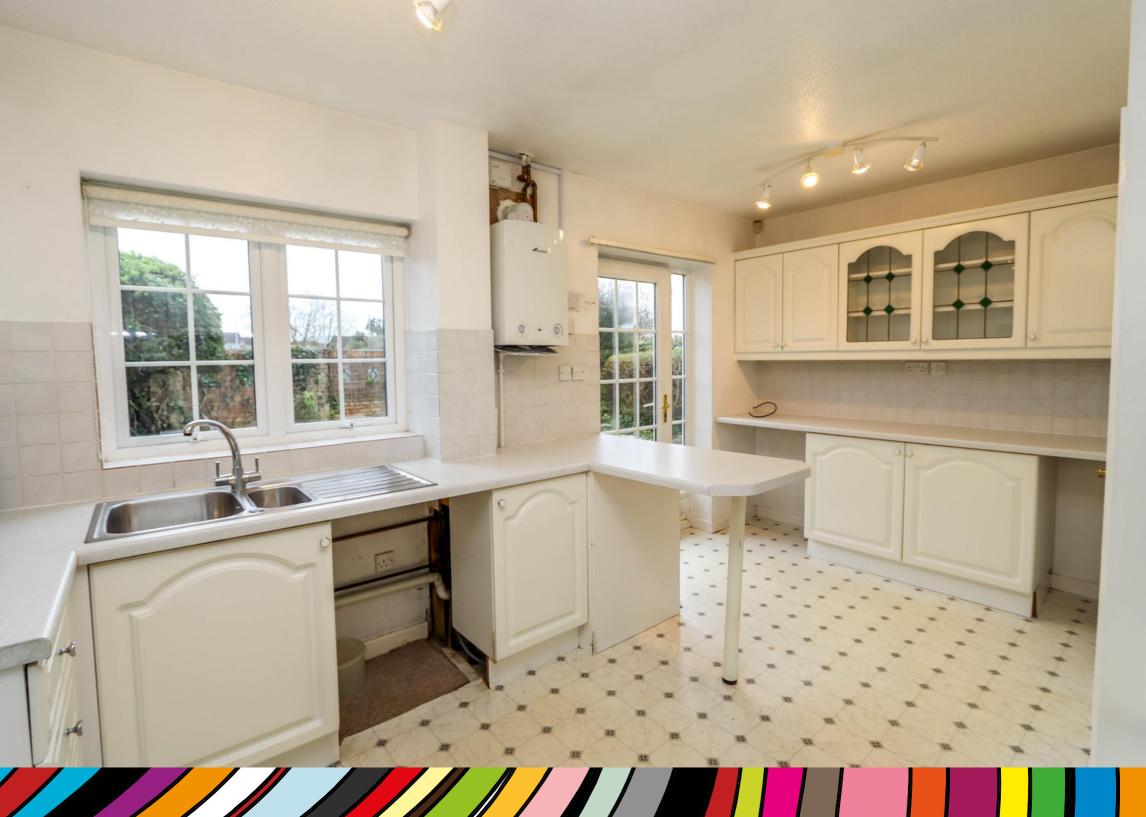

**Dining Area 11' 0" x 9' 7" (3.35m x 2.92m)** Window overlooking the rear garden.

**Kitchen 15' 5" x 10' 4" (4.70m x 3.15m)**Base and eye level units with working surfaces which include a breakfast bar. Tiled splashback. Four ring electric hob with an extractor hood. Double oven. Window overlooking the rear garden with access via the back door. Storage.