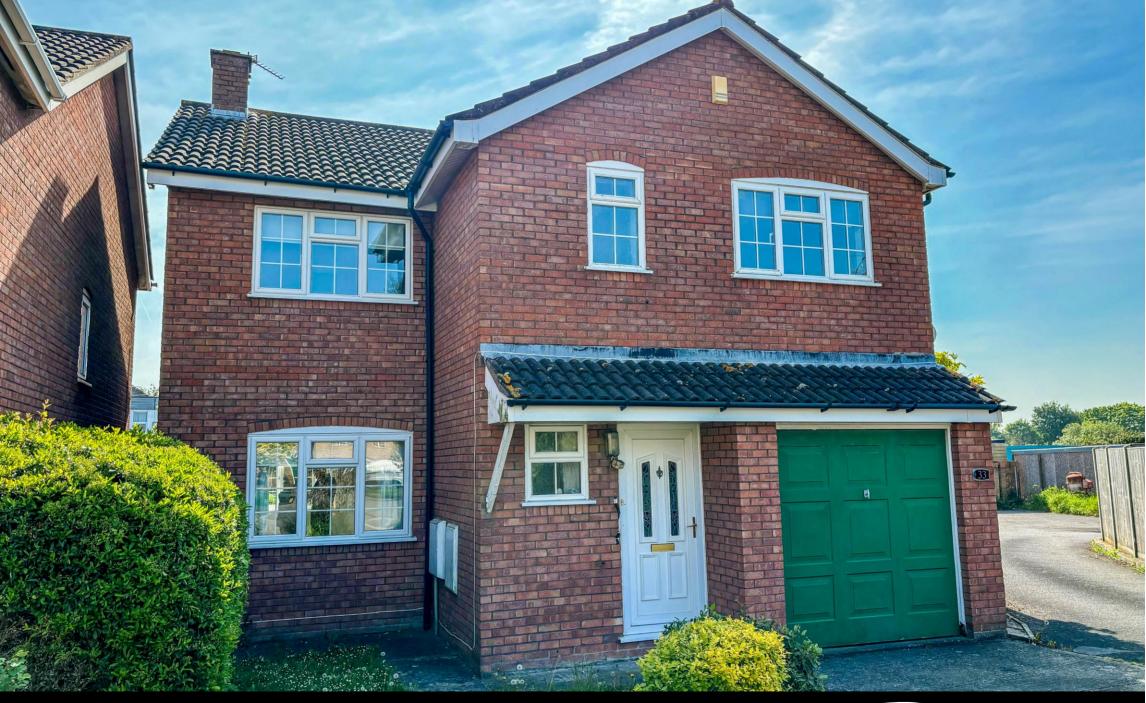

33 Woodington Road, Clevedon, BS21 5LB Offers in the region of £465,000

A perfect family home, this attractive detached property is situated in a favoured cul de sac close to a host of amenities. With generous accommodation over two levels, there is ample space to enjoy and great scope to add some contemporary touches, creating what will undoubtedly be a much loved home for many years to come. To the ground floor, the entrance hallway with useful cloakroom leads to a light and airy sitting room with fireplace and dining area, through to a well proportioned kitchen with ample storage and workspace. To the first floor, there are four bedrooms, three of which benefit from fitted storage and there is an ensuite to the master bedroom. A contemporary family bathroom with white suite completes the accommodation. Outside, there is off street parking together with access to the garage and, to the rear, a pleasant garden which is laid mainly to lawn with mature borders. Woodington Road is perfectly placed for easy access to excellent primary schools, supermarkets and Clevedon's leisure centre with pool. For those with dogs or who enjoy walking, The Pill and Sea Wall are also within easy reach along Clevedon's River Path. Sold with the benefit of no onward chain, early interest is expected for this truly special home.

## **OUTSIDE**

To the front of the property there is parking. A level lawn surrounded by mature shrubs. Side access to the rear garden. Access to the garage with power and lighting.

## **Rear Garden**

A level lawn surrounded by mature shrubs to the border.

GROUND FLOOR 1ST FLOOR

Detached House

Freehold

4

Front and Rear Garden

2