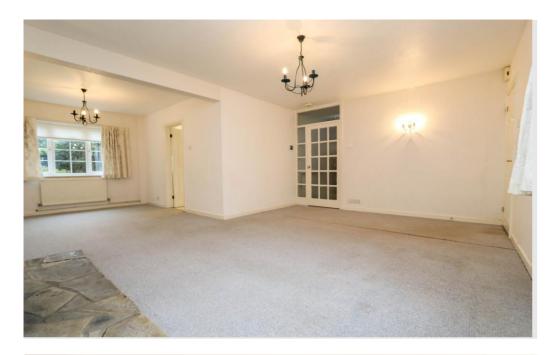

### **Downstairs Cloakroom**

Wash hand basin, WC. Partially tiled walls. Obscure window.

Sitting Room 17'0" max 15'5" min x 12'2" Window looking over the front garden. Coal effect feature fire, opening to: