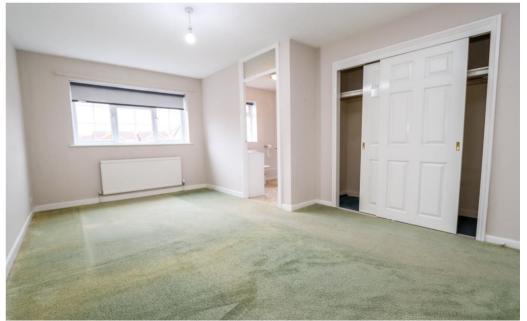

#### FIRST FLOOR

Landing. Loft access, wooden shelving, airing cupboard and window.

Bedroom 1 16' 1" x 10' 4" (4.90m x 3.15m)

Measurements exclude built in wardrobes.

Window.

## **En-Suite**

A white suite comprising wash hand basin with concealed storage, WC, bidet and shower cubicle. Tiled walls, obscure window, wall lighting.

Bedroom 2 11' 7" x 9' 2" (3.53m x 2.79m)
Measurements exclude built in wardrobes.
Window overlooking the rear garden.