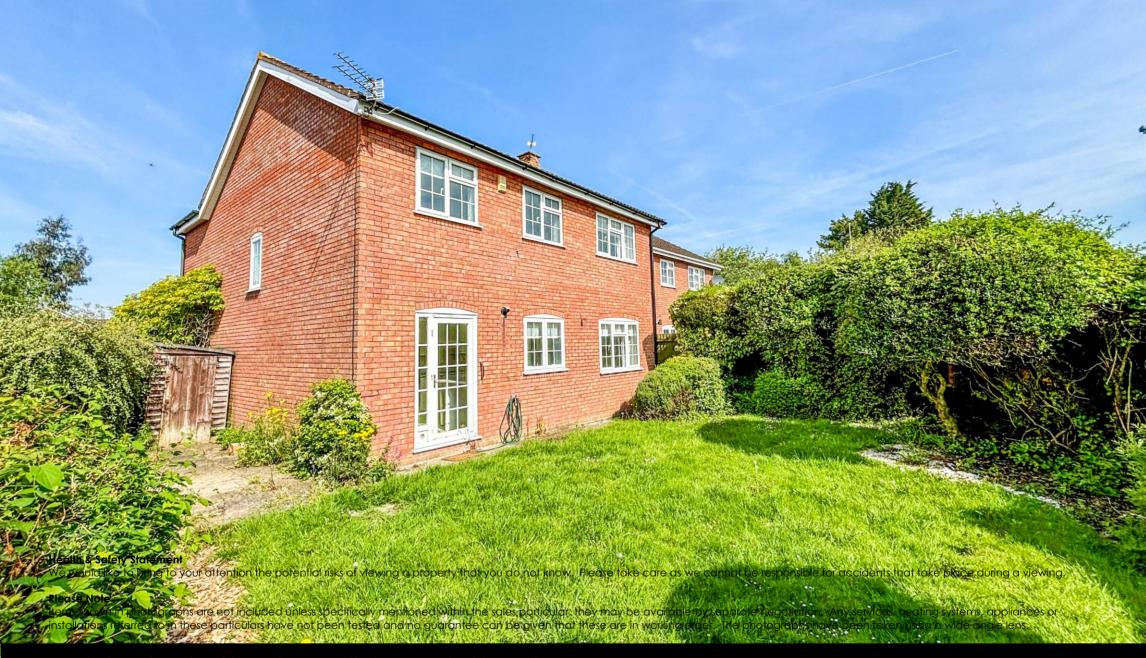

## **OUTSIDE**

To the front of the property there is parking. A level lawn surrounded by mature shrubs. Side access to the rear garden. Access to the garage with power and lighting.

## **Rear Garden**

A level lawn surrounded by mature shrubs to the border.

GROUND FLOOR 1ST FLOOR

Detached House

Freehold

4

Front and Rear Garden

2