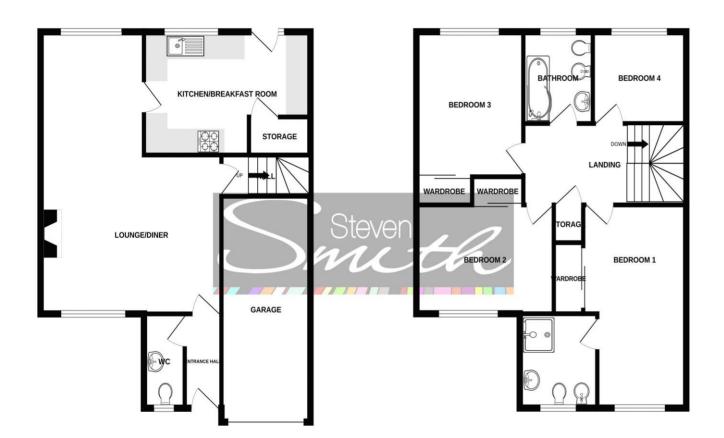

# Accommodation (all measurements approximate)

## **GROUND FLOOR**

Front door opens to entrance hall. Door opens to:

### **Downstairs Cloakroom**

Wash hand basin, WC. Partially tiled walls. Obscure window.

Sitting Room 17'0" max 15'5" min x 12'2" Window looking over the front garden. Coal effect feature fire, opening to:

**Dining Area 11' 0" x 9' 7" (3.35m x 2.92m)** Window overlooking the rear garden.

**Kitchen 15' 5" x 10' 4" (4.70m x 3.15m)**Base and eye level units with working surfaces which include a breakfast bar. Tiled splashback. Four ring electric hob with an extractor hood. Double oven. Window overlooking the rear garden with access via the back door. Storage.

#### FIRST FLOOR

Landing. Loft access, wooden shelving, airing cupboard and window.

Bedroom 1 16' 1" x 10' 4" (4.90m x 3.15m)

Measurements exclude built in wardrobes.

Window.

## **En-Suite**

A white suite comprising wash hand basin with concealed storage, WC, bidet and shower cubicle. Tiled walls, obscure window, wall lighting.

Bedroom 2 11' 7" x 9' 2" (3.53m x 2.79m)
Measurements exclude built in wardrobes.
Window overlooking the rear garden.

Bedroom 3 12' 5" x 9' 1" (3.78m x 2.77m)

Measurements exclude built in wardrobes.

Window looking out to Woodington Road.

Bedroom 4 8' 8" x 7' 8" (2.64m x 2.34m) Window.

## **Bathroom**

White suite comprising wash hand basin, WC, bidet, bath with shower. Towel rail radiator. Tiled walls. Window.

## **OUTSIDE**

To the front of the property there is parking. A level lawn surrounded by mature shrubs. Side access to the rear garden. Access to the garage with power and lighting.

## **Rear Garden**

A level lawn surrounded by mature shrubs to the border.

GROUND FLOOR 1ST FLOOR

Detached House

Freehold

4

Front and Rear Garden

2