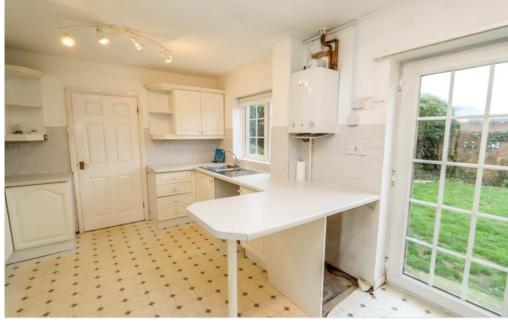

**Dining Area 11' 0" x 9' 7" (3.35m x 2.92m)** Window overlooking the rear garden.

**Kitchen 15' 5" x 10' 4" (4.70m x 3.15m)**Base and eye level units with working surfaces which include a breakfast bar. Tiled splashback. Four ring electric hob with an extractor hood. Double oven. Window overlooking the rear garden with access via the back door. Storage.