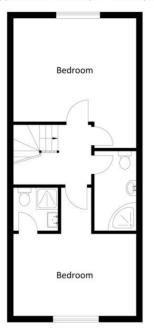

#### SECOND FLOOR

Landing. Access to loft space.

Bedroom 2 13' 1" x 10' 11" (3.98m x 3.32m)
Window providing the same pleasant
outlook as the master bedroom.

#### Bedroom 3 13' 1" x 8' 9" (3.98m x 2.66m)

Window providing an incredible view towards the historical sea front of Clevedon taking in the walls of Marine Lake, the Pier, the Bristol Channel and the Welsh coastline.

#### En-Suite to bedroom 3

Beautifully fitted with a three piece white suite of WC, washhand basin with storage below, shower cubicle with electric Mira Sports shower, fully tiled walls, tiled effect floor, extractor fan, chrome ladder radiator.

#### **Shower Room**

Three piece white suite of WC, washhand basin with storage below, shower cubicle with Mira Sports shower, fully tiled walls, wood effect floor, chrome ladder radiator, extractor fan.