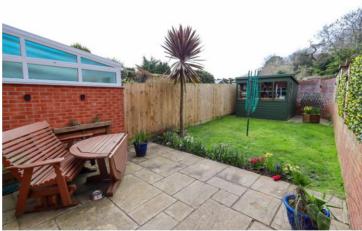

#### The Rear Gardens

The rear garden is a particular delight and is laid to a patio immediately outside of the property with a level lawn and at the rear of the garden a second patio with a garden shed. The garden is bound by a mixture of brick wall and feather-board fencing, there is also a lockable gate giving access to the front and the gardens have the added advantage of being predominantly south west facing. Outside water tap.