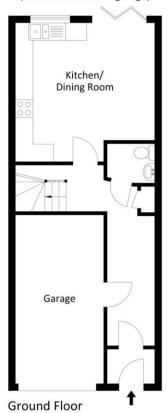

# Accommodation (all measurements approximate) GROUND FLOOR

Front door opens to porch, door opens to:

#### Hallway

Wood effect floor, door to garage, stairs to first floor, cupboard for shoes and coats.

#### Cloakroom

White suite of WC, washhand basin, wood effect flooring, extractor fan.

### Kitchen/Diner 13' 0" max 10'11" mix x 13' 0"

Fitted with a range of wall and base kitchen units with working surfaces, stainless steel sink, plumbing for washing machine and dishwasher, space for fridge/freezer, electric oven with four ring gas hob and concealed extractor hood. Access to the Worcester gas fired combination boiler. Tiled splashbacks, spotlights, wood effect floor, space for a dining table, window to rear garden and bi-folding doors opening to the garden.

## Single Garage 15' 8" x 8' 3" (4.77m x 2.51m)

With automatic up and over door, power and light.

#### 4 Salthouse Road, Clevedon

Approx. Area 439.30 Sq.Ft - 40.80 Sq.M (Total area includes garage)

For illustrative purposes only. Not to scale.

Whilst every attempt has been made to ensure accuracy of the floor plan all measurements are approximate and no responsibility is taken for any error, omission or measurement.