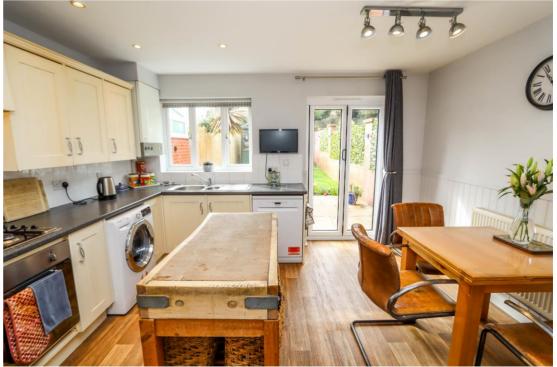

### Kitchen/Diner 13' 0" max 10'11" mix x 13' 0"

Fitted with a range of wall and base kitchen units with working surfaces, stainless steel sink, plumbing for washing machine and dishwasher, space for fridge/freezer, electric oven with four ring gas hob and concealed extractor hood. Access to the Worcester gas fired combination boiler. Tiled splashbacks, spotlights, wood effect floor, space for a dining table, window to rear garden and bi-folding doors opening to the garden.