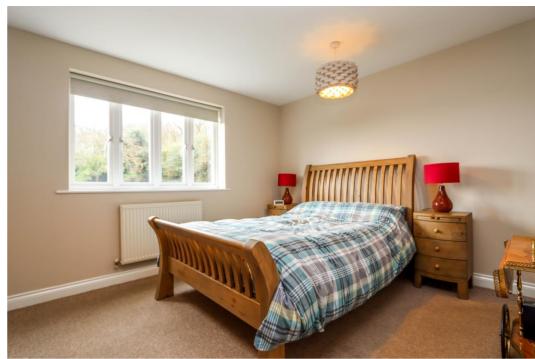

Bedroom 1 13' 1" x 10' 11" (3.98m x 3.32m) Window providing a pleasant outlook over the rear garden and towards the neighbouring allotments.

#### **En-Suite to Bedroom 1**

Three piece white suite of WC with concealed cistern, washand basin with storage below, shower cubicle with electric Mira Sports shower, fully tiled walls, tiled effect floor, chrome ladder, radiator, extractor fan.