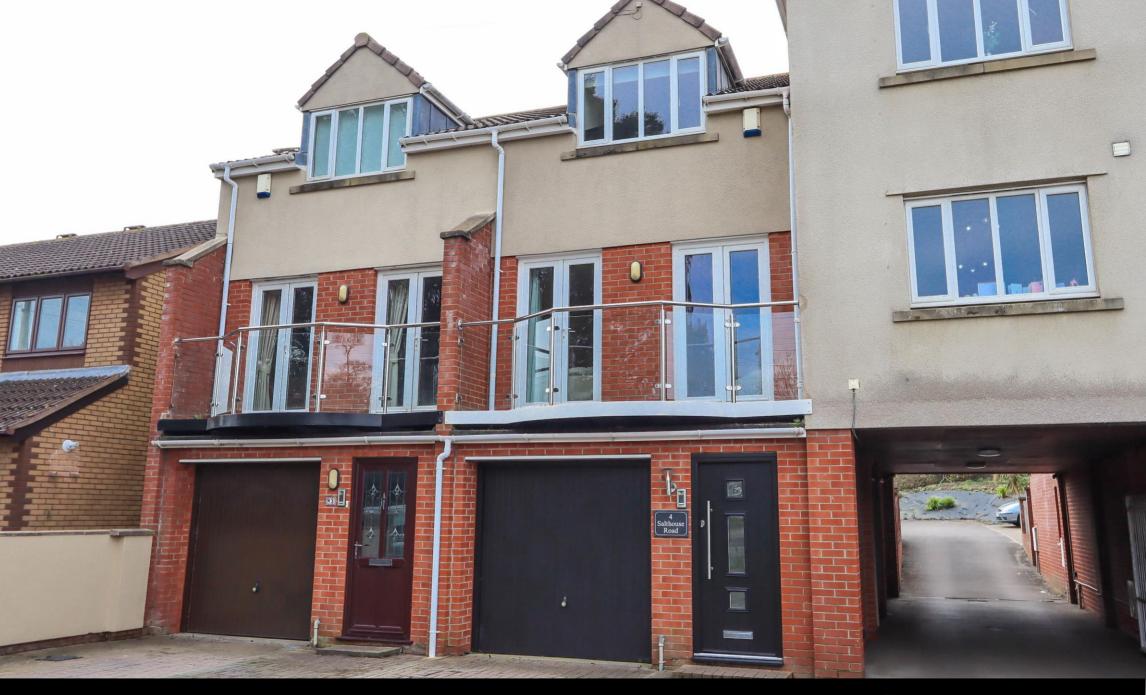

4 Salthouse Road, Clevedon, BS21 7TR £450,000

This attractive contemporary townhouse offers purchasers the perfect combination of modern design, flexible space and those all important sea views! Positioned adiacent to Clevedon's much loved Salthouse Fields with the marine lake and beach just beyond, this delightful property is a must for those looking to embrace a coastal lifestyle! The accommodation has been thoughtfully designed over three levels to maximise enjoyment of the views with the kitchen/diner at entrance level leading into the rear garden and a cloakroom for convenience. To the first floor, an impressive sitting room leads onto the private balcony, providing the perfect spot to sit and drink in the wonderful landscape. In addition, this level houses the master bedroom and modern en suite bathroom. To the top floor, there are two further bedrooms with the front facina bedroom also benefiting from en suite facilities and that fabulous outlook towards the channel. An additional guest shower room completes the accommodation. Outside, the property benefits from two parking spaces to the front, with access to the single garage also available from the entrance hall. To the rear, the pleasant gardens are predominantly south west facing with areas of lawn and patio to enjoy. This truly delightful home with its prime coastal position presents a great opportunity to a wide range of buyers and is certain to attract early interest.

#### **OUTSIDE**

From Salthouse Road a block paved pathway leads to the front door. There is a further block paved drive providing parking for two cars and leading to:

## Single Garage 15' 8" x 8' 3" (4.77m x 2.51m)

With automatic up and over door, power and light.