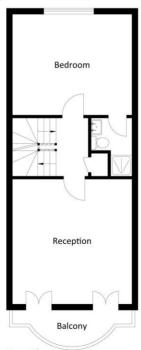

#### FIRST FLOOR

**Landing.** Stairs to second floor, storage cupboard.

### Sitting Room 13' 8" x 13' 1" (4.16m x 3.98m)

A lovely room with two sets of french doors opening to a private balcony with lovely views towards the Salthouse Fields, Marine Lake, Clevedon's Grade I Listed Pier, the Bristol Channel and the Welsh coastline in the far distance.

Bedroom 1 13' 1" x 10' 11" (3.98m x 3.32m) Window providing a pleasant outlook over the rear garden and towards the neighbouring allotments.

#### **En-Suite to Bedroom 1**

Three piece white suite of WC with concealed cistern, washand basin with storage below, shower cubicle with electric Mira Sports shower, fully tiled walls, tiled effect floor, chrome ladder, radiator, extractor fan.