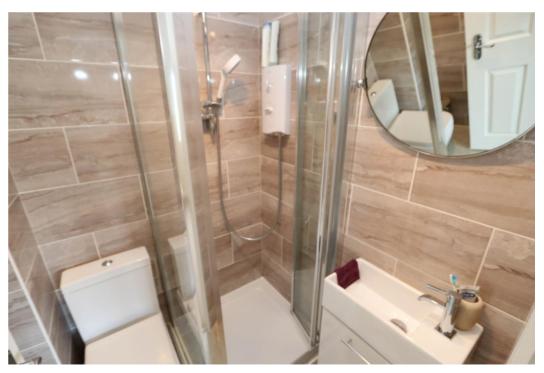

#### **En-Suite to Bedroom 1**

Three piece white suite of WC with concealed cistern, washand basin with storage below, shower cubicle with electric Mira Sports shower, fully tiled walls, tiled effect floor, chrome ladder, radiator, extractor fan.

#### En-Suite to bedroom 3

Beautifully fitted with a three piece white suite of WC, washhand basin with storage below, shower cubicle with electric Mira Sports shower, fully tiled walls, tiled effect floor, extractor fan, chrome ladder radiator.

#### **Shower Room**

Three piece white suite of WC, washhand basin with storage below, shower cubicle with Mira Sports shower, fully tiled walls, wood effect floor, chrome ladder radiator, extractor fan.