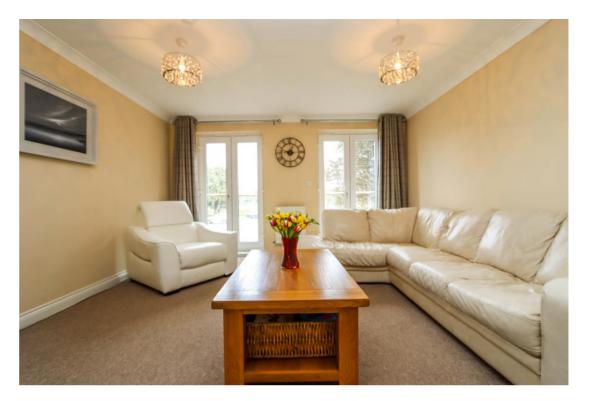

### Sitting Room 13' 8" x 13' 1" (4.16m x 3.98m)

A lovely room with two sets of french doors opening to a private balcony with lovely views towards the Salthouse Fields, Marine Lake, Clevedon's Grade I Listed Pier, the Bristol Channel and the Welsh coastline in the far distance.