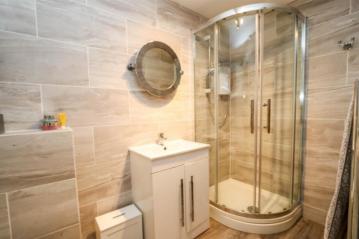

#### **En-Suite to Bedroom 1**

Three piece white suite of WC with concealed cistern, washand basin with storage below, shower cubicle with electric Mira Sports shower, fully tiled walls, tiled effect floor, chrome ladder, radiator, extractor fan.

#### En-Suite to bedroom 3

Beautifully fitted with a three piece white suite of WC, washhand basin with storage below, shower cubicle with electric Mira Sports shower, fully tiled walls, tiled effect floor, extractor fan, chrome ladder radiator.

#### **Shower Room**

Three piece white suite of WC, washhand basin with storage below, shower cubicle with Mira Sports shower, fully tiled walls, wood effect floor, chrome ladder radiator, extractor fan.