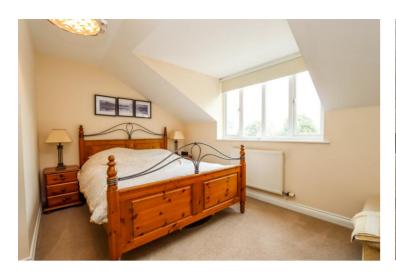

Bedroom 1 13' 1" x 10' 11" (3.98m x 3.32m) Window providing a pleasant outlook over the rear garden and towards the neighbouring allotments.

#### SECOND FLOOR

Landing. Access to loft space.

Bedroom 2 13' 1" x 10' 11" (3.98m x 3.32m)
Window providing the same pleasant
outlook as the master bedroom.

#### Bedroom 3 13' 1" x 8' 9" (3.98m x 2.66m)

Window providing an incredible view towards the historical sea front of Clevedon taking in the walls of Marine Lake, the Pier, the Bristol Channel and the Welsh coastline.