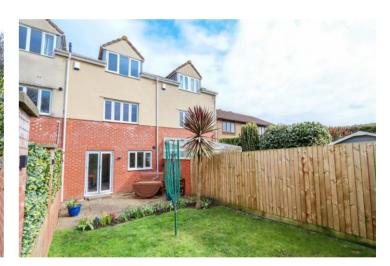

#### The Rear Gardens

The rear garden is a particular delight and is laid to a patio immediately outside of the property with a level lawn and at the rear of the garden a second patio with a garden shed. The garden is bound by a mixture of brick wall and feather-board fencing, there is also a lockable gate giving access to the front and the gardens have the added advantage of being predominantly south west facing. Outside water tap.