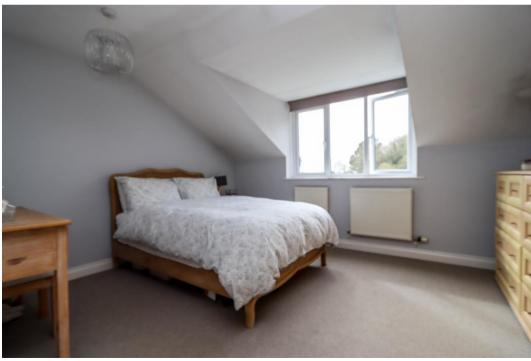

#### Bedroom 3 13' 1" x 8' 9" (3.98m x 2.66m)

Window providing an incredible view towards the historical sea front of Clevedon taking in the walls of Marine Lake, the Pier, the Bristol Channel and the Welsh coastline.