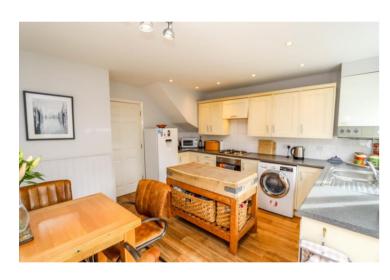

### Kitchen/Diner 13' 0" max 10'11" mix x 13' 0"

Fitted with a range of wall and base kitchen units with working surfaces, stainless steel sink, plumbing for washing machine and dishwasher, space for fridge/freezer, electric oven with four ring gas hob and concealed extractor hood. Access to the Worcester gas fired combination boiler. Tiled splashbacks, spotlights, wood effect floor, space for a dining table, window to rear garden and bi-folding doors opening to the garden.