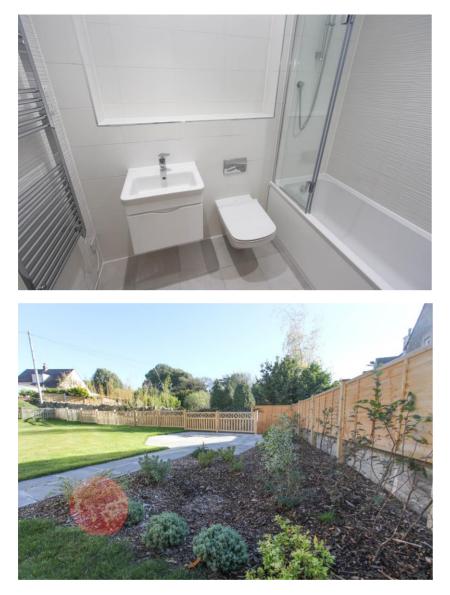

### Bathroom

Beautifully fitted with a three piece white suite of WC with concealed cistern, wall mounted washhand basin with storage below, bath with mains shower and glass shower screen door. Fully tiled walls and floor. Spotlights, extractor fan, shaving point, chrome ladder radiator.

# OUTSIDE

From Albert Road a pillared entrance opens to a driveway which extends down to the front of Sea Breeze giving access to the two allocated parking spaces for the apartment. The communal gardens are well established with a fine array of trees and shrubs. There is access to the communal front door via a ramp and stairs and also to a communal bin storage area. Sea Breeze sits in the middle of the plot and to the rear there is a level communal garden laid to lawn with a shared patio.