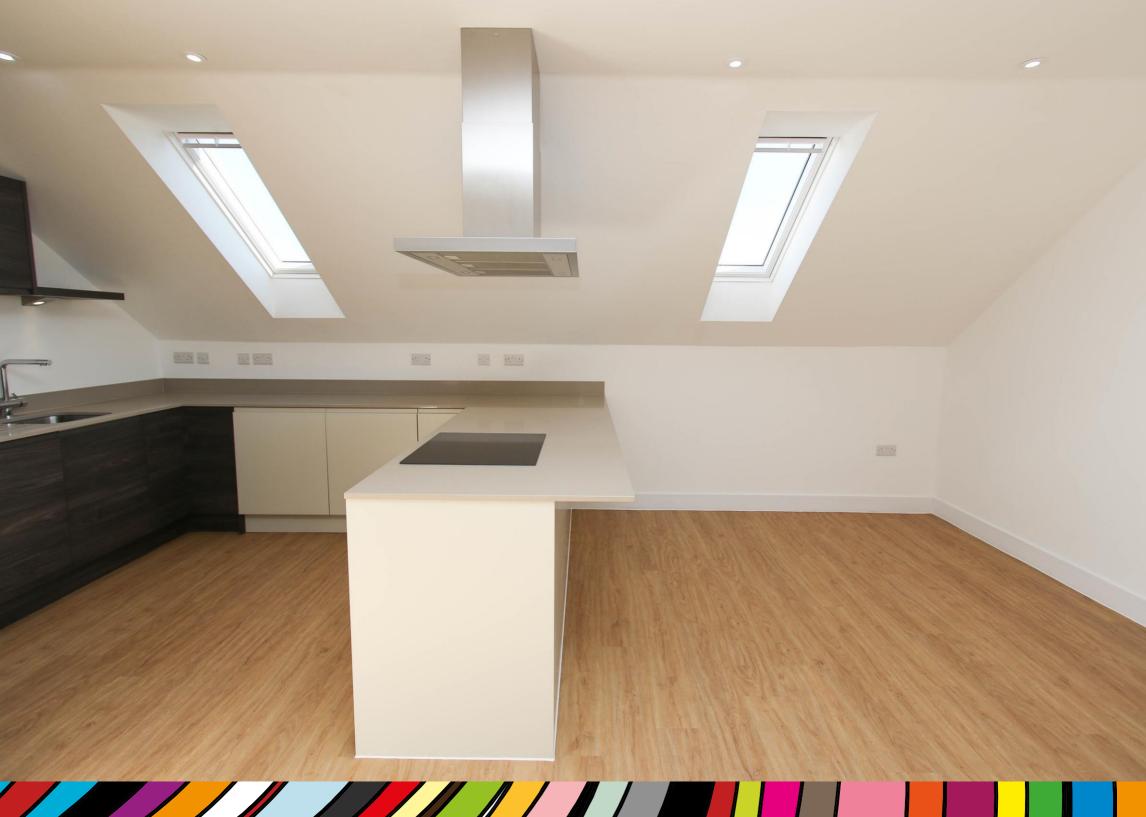

#### **Open Plan Living Space**

An impressive space with a seating area with window to side. Sliding patio door opening to the private balcony with a pleasant southerly outlook over Clevedon towards the Mendips in the far distance. The kitchen has been beautifully fitted with a range of wall and base units with silestone worktops incorporating the sink with mixer tap. Four ring electric hob with stainless steel NEFF extractor hood, oven and microwave. Integrated appliances to include fridge/freezer, washer/dryer and dishwasher. Two Spotlights. Window to side.