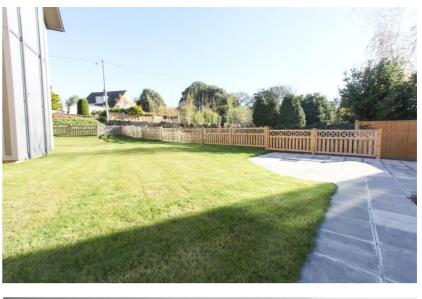

# OUTSIDE

From Albert Road a pillared entrance opens to a driveway which extends down to the front of Sea Breeze giving access to the two allocated parking spaces for the apartment. The communal gardens are well established with a fine array of trees and shrubs. There is access to the communal front door via a ramp and stairs and also to a communal bin storage area. Sea Breeze sits in the middle of the plot and to the rear there is a level communal garden laid to lawn with a shared patio.