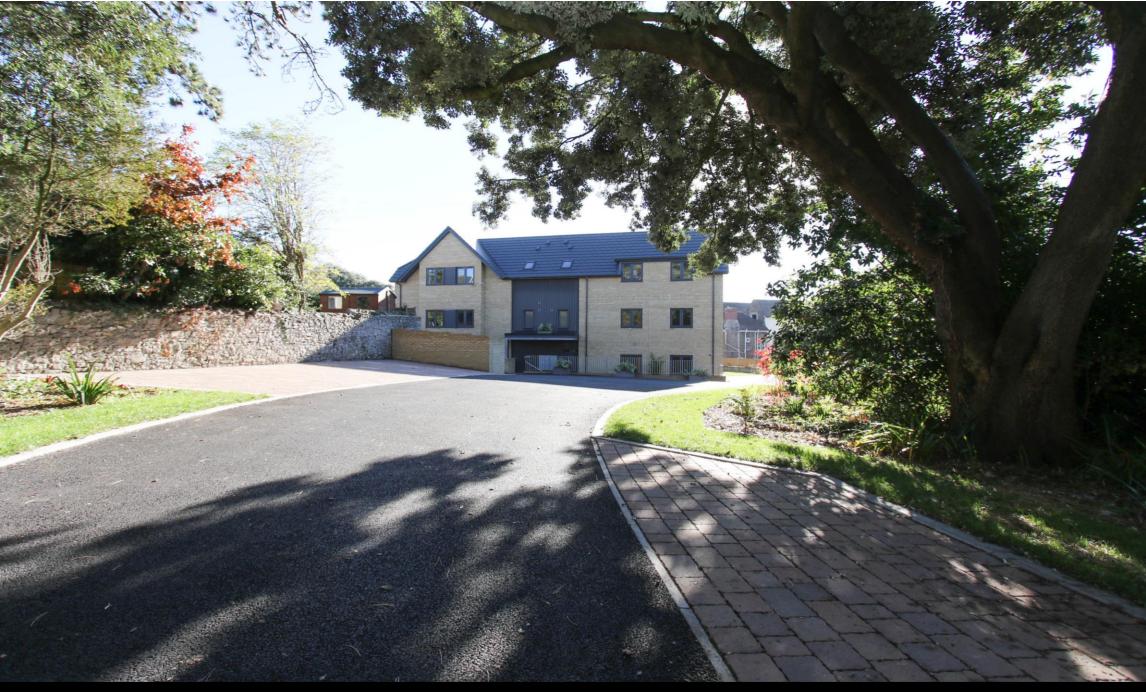

# OUTSIDE

From Albert Road a pillared entrance opens to a driveway which extends down to the front of Sea Breeze giving access to the two allocated parking spaces for the apartment. The communal gardens are well established with a fine array of trees and shrubs. There is access to the communal front door via a ramp and stairs and also to a communal bin storage area. Sea Breeze sits in the middle of the plot and to the rear there is a level communal garden laid to lawn with a shared patio.