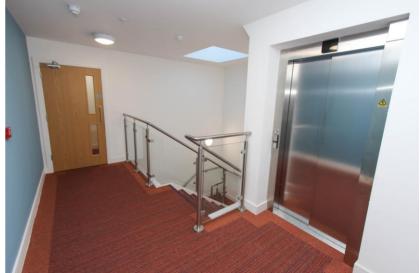

# Accommodation (all measurements approximate)

Communal entry door with video entry phone system opens to communal hall with stairs and lift access to the second floor. Access to the front door of Apartment 8. Front door opens to: