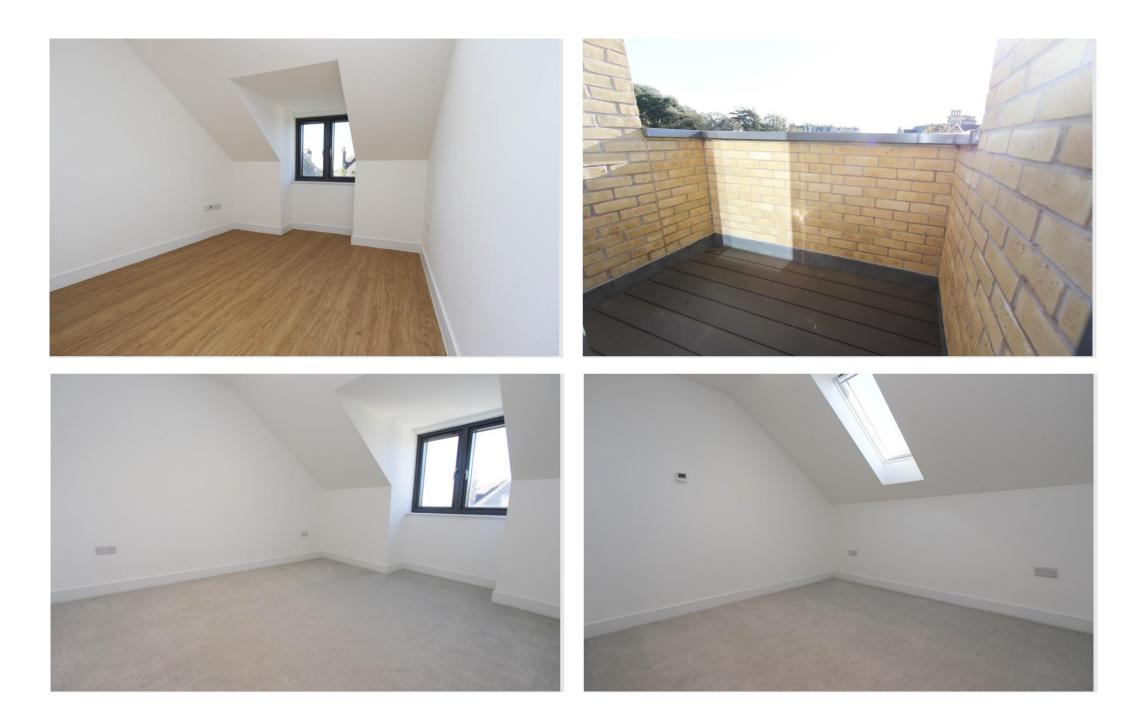

#### Bedroom 1

Window to side. Built in wardrobes. Spotlights. TV aerial point and telephone point.

### Bedroom 2

Velux skylight. Built in wardrobe. Spotlights.