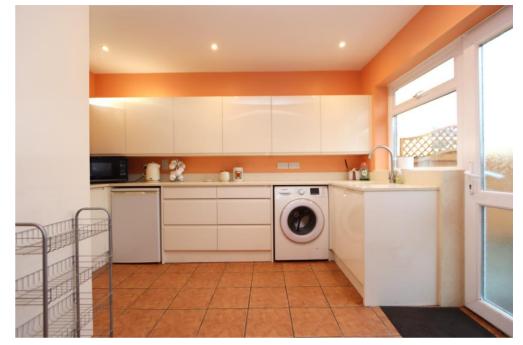

### Kitchen 12' 1" x 7' 6" (3.68m x 2.28m)

Beautifully fitted with a comprehensive range of high gloss fronted wall and base units incorporating working surfaces with sink and drainer, plumbing for washing machine, space for undercounter fridge, electric oven at eye level, four ring electric hob with extractor hood. Tiled floor, window and door to rear garden.