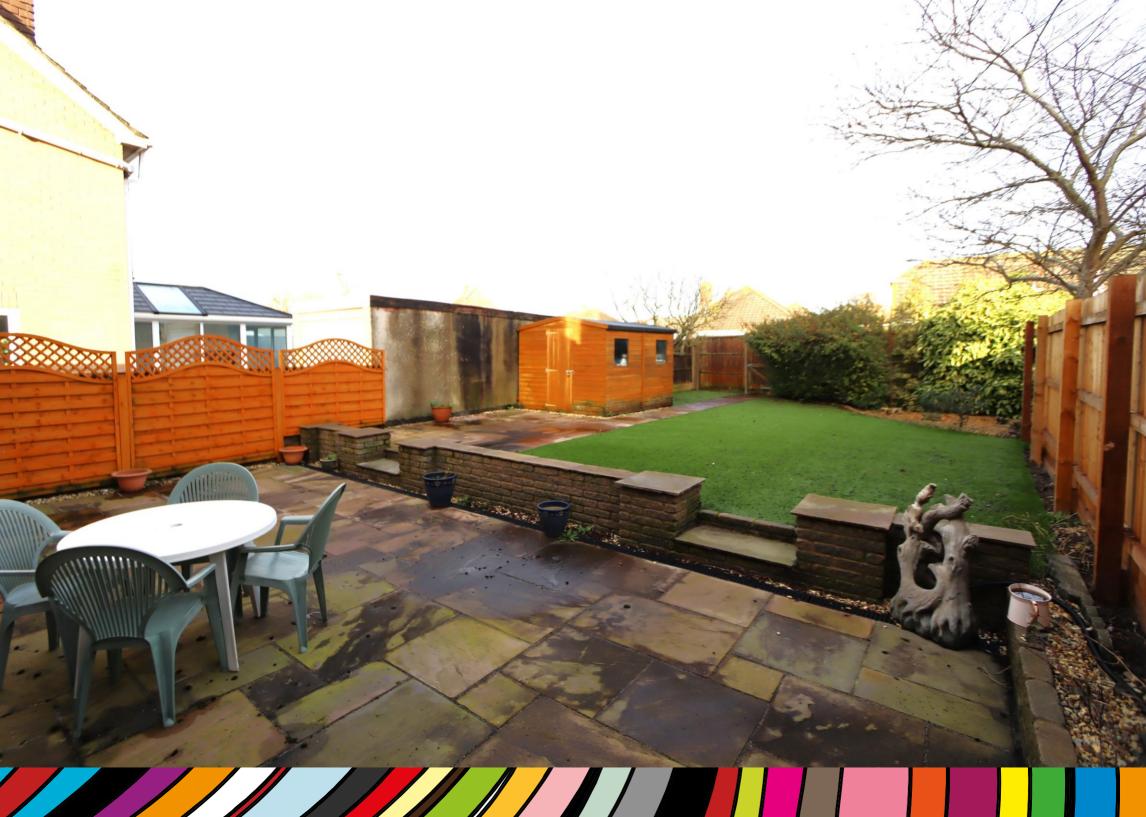

# The Rear Garden

The rear garden is a particular delight and is accessed via the kitchen or the sitting room and immediately outside of the property is an impressive Indian sandstone patio. Two steps rise to a further patio and an area of level artificial lawn giving further access to a garden shed. They have been very cleverly landscaped and at the rear there is a stone shingle area with established shrubs and small trees. The gardens are bound by predominantly feather-board fencing and enjoy a good amount of privacy.