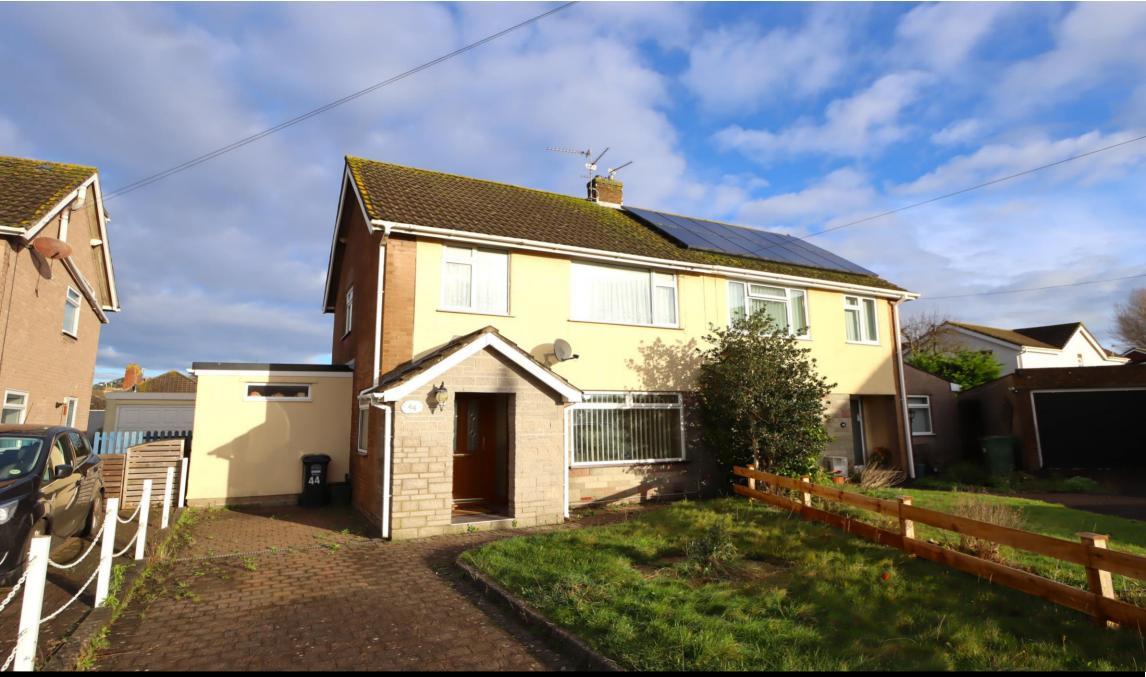

44 Treefield Road, Clevedon, BS21 6JB £349,950

Situated in an established residential location level to Clevedon Town Centre and offered for sale with no onward chain, this delightful semi detached property will make the perfect family home! Whilst now in need of some light refurbishment, there is ample bright and airy accommodation with a practical layout ideal for the modern lifestyle. The ground floor offers an impressive front to back sitting room with fireplace and a spacious kitchen/dining room, perfect for family mealtimes and entertaining. To the first floor, there are two double bedrooms. a further single bedroom and bathroom with three piece suite. Outside, the property enjoys ample off street parking to the front and, to the rear, a pleasing and beautifully maintained garden with areas of lawn, patio and a good size storage shed. Treefield Road is ideally situated for a stroll to The Triangle shopping area, Yeo Moor Primary School and a host of other amenities.

# OUTSIDE

From Treefield Road a block paved driveway provides off road parking. The front garden is laid to lawn.