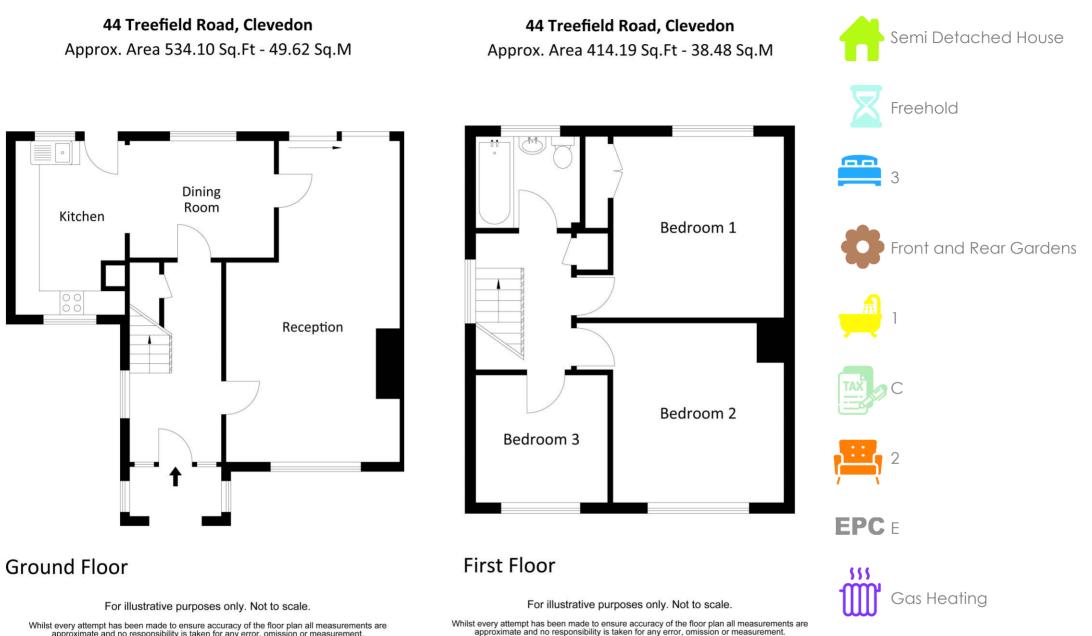

# Accommodation (all measurements approximate)

Front door opens to:

### Lounge 22'4" x 12'0" max 8'5" min

A lovely front to back room with window looking out over the front garden, sliding patio door to the impressive rear garden, feature fireplace incorporating a gas fire and door opening and giving access to the kitchen/diner.

# Dining Area 10' 0" x 8' 0" (3.05m x 2.44m)

Window overlooking the rear garden, door to sitting room. Opening to:

### Kitchen 12' 1" x 7' 6" (3.68m x 2.28m)

Beautifully fitted with a comprehensive range of high gloss fronted wall and base units incorporating working surfaces with sink and drainer, plumbing for washing machine, space for undercounter fridge, electric oven at eye level, four ring electric hob with extractor hood. Tiled floor, window and door to rear garden.

### **FIRST FLOOR**

Landing. Access to loft space, window to side and an airing cupboard housing the hot water cylinder.

# Bedroom 1 11' 0" x 10' 5" (3.35m x 3.17m)

Window looking out over Treefield Road.

# Bedroom 2 11' 0" x 10' 0" (3.35m x 3.05m)

Measurements exclude a built in wardrobe. Window overlooking the stunning rear garden.

Bedroom 3 8' 3" x 7' 9" (2.51m x 2.36m) Window to front.

### Bathroom

Three piece suite of WC, washhand basin, bath with electric Triton shower, partially tiled walls, tiled effect floor, obscure window to rear.

Whilst every attempt has been made to ensure accuracy of the floor plan all measurements are approximate and no responsibility is taken for any error, omission or measurement.

lealth & safety statement version and the potential risks of viewing a property that you do not know. Please take care as we cannot be responsible for accidents that take place during a viewing.