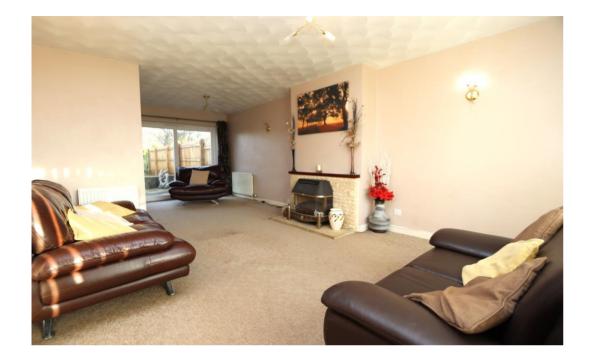

### Lounge 22'4" x 12'0" max 8'5" min

A lovely front to back room with window looking out over the front garden, sliding patio door to the impressive rear garden, feature fireplace incorporating a gas fire and door opening and giving access to the kitchen/diner.