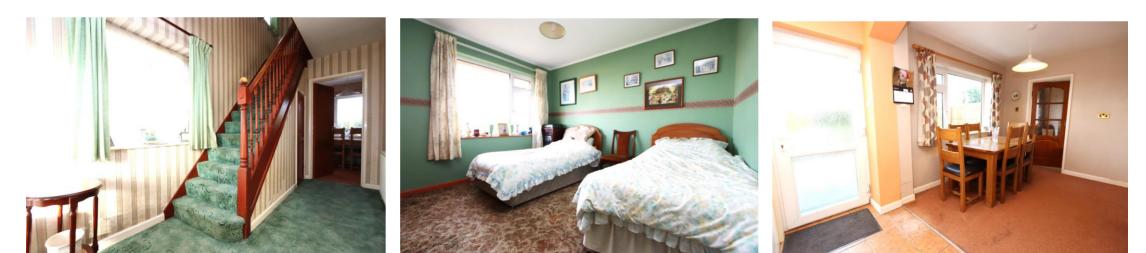

### Hallway

Stairs to first floor, window to side, understairs cupboard.

# Bedroom 1 11' 0" x 10' 5" (3.35m x 3.17m)

Window looking out over Treefield Road.

# Bedroom 2 11' 0" x 10' 0" (3.35m x 3.05m)

Measurements exclude a built in wardrobe. Window overlooking the stunning rear garden.

Bedroom 3 8' 3" x 7' 9" (2.51m x 2.36m) Window to front.

### Kitchen 12' 1" x 7' 6" (3.68m x 2.28m)

Beautifully fitted with a comprehensive range of high gloss fronted wall and base units incorporating working surfaces with sink and drainer, plumbing for washing machine, space for undercounter fridge, electric oven at eye level, four ring electric hob with extractor hood. Tiled floor, window and door to rear garden.

# Dining Area 10' 0" x 8' 0" (3.05m x 2.44m)

Window overlooking the rear garden, door to sitting room. Opening to: