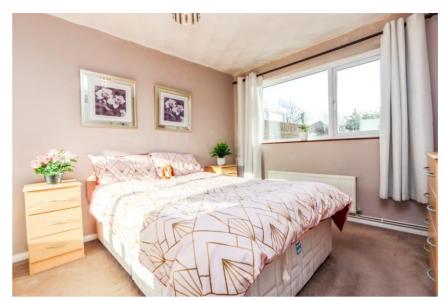

Bedroom 1 13' 7" x 9' 8" (4.14m x 2.94m)

Double bedroom, window overlooking the rear garden.

Bedroom 2 10' 0" x 9' 6" (3.05m x 2.89m)

Double bedroom, window to front.

Bedroom 3 11' 4" x 6' 6" (3.45m x 1.98m) Large single bedroom, window to front.