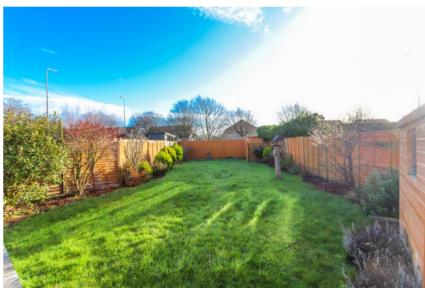

#### **OUTSIDE**

Accessed from Ilminster Close, a large block-paved driveway offers parking for multiple vehicles, as well as a single garage with light and power. The rear garden can be accessed via a side gate.

#### Rear Garden

Primarily laid to lawn with beautifully planted mature borders. The garden benefits from a patio area for seating as well as two sheds.