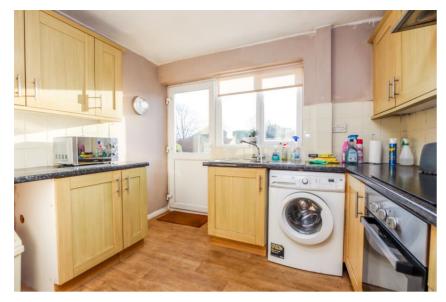

Dining Room 9' 11" x 7' 5" (3.02m x 2.26m) With wood effect flooring. Window into porch. Opens to kitchen.

**Kitchen 9' 10" x 7' 6" (2.99m x 2.28m)**Fitted with a range of wall and base units with wood effect cupboard doors and black granite effect worktops. Includes electric oven, ceramic hob with extractor, stainless steel sink with drainer and plumbing for a washing machine. Door opens to rear garden.