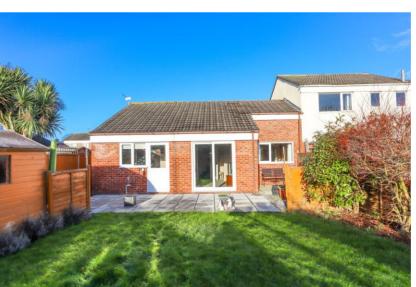

## Hallway

Providing access to internal rooms as well as two storage cupboards.

Living Room 15' 9" x 10' 8" (4.80m x 3.25m) Bright and spacious living area with electric fireplace. Glass sliding doors open to the rear garden. Double doors open to dining room.

#### Rear Garden

Primarily laid to lawn with beautifully planted mature borders. The garden benefits from a patio area for seating as well as two sheds.