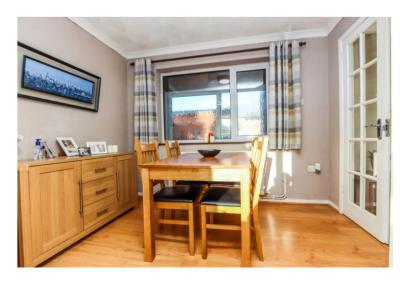

Dining Room 9' 11" x 7' 5" (3.02m x 2.26m) With wood effect flooring. Window into porch. Opens to kitchen.

**Kitchen 9' 10" x 7' 6" (2.99m x 2.28m)**Fitted with a range of wall and base units with wood effect cupboard doors and black granite effect worktops. Includes electric oven, ceramic hob with extractor, stainless steel sink with drainer and plumbing for a washing machine. Door opens to rear garden.