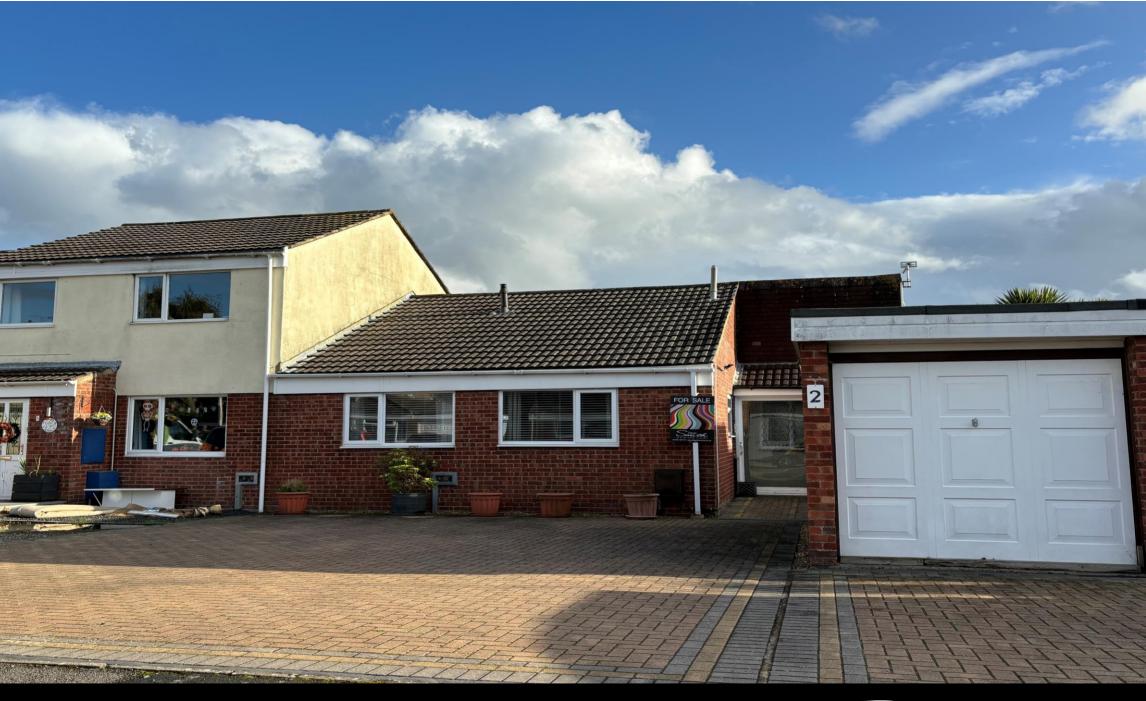

2 Ilminster Close, Clevedon, BS21 6JS £299,950

Situated in a popular cul de sac position within a level approach to Clevedon Town Centre and a host of useful amenities, this well presented bungalow is certain to appeal to a wide range of buyers. Offering light and spacious accommodation, the property comprises of sitting room and adjoining separate dining room, attractive fitted kitchen, three bedrooms and family bathroom. Outside, there is ample off street parking to the front together with access to the single garage. To the rear, there is a good size garden which is laid to patio and lawn with lovingly tended borders. Conveniently situated close to supermarkets and bus routes and sold with the advantage of no onward chain, early interest in this delightful home is expected.

#### **OUTSIDE**

Accessed from Ilminster Close, a large block-paved driveway offers parking for multiple vehicles, as well as a single garage with light and power. The rear garden can be accessed via a side gate.