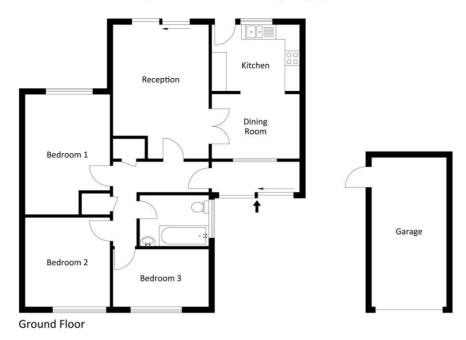

## 2 Ilminster Close, Clevedon

Approx. Area 912.10 Sq.Ft - 84.70 Sq.M (Total area includes garage)

For illustrative purposes only. Not to scale.

Whilst every attempt has been made to ensure accuracy of the floor plan all measurements are approximate and no responsibility is taken for any error, omission or measurement.

# Accommodation (all measurements approximate)

Large front porch with obscure glass sliding doors. Tiled floor, window to dining room. Door opens to:

## Hallway

Providing access to internal rooms as well as two storage cupboards.

Living Room 15' 9" x 10' 8" (4.80m x 3.25m) Bright and spacious living area with electric fireplace. Glass sliding doors open to the rear garden. Double doors open to dining room.

Dining Room 9' 11" x 7' 5" (3.02m x 2.26m) With wood effect flooring. Window into porch. Opens to kitchen.

**Kitchen 9' 10" x 7' 6" (2.99m x 2.28m)**Fitted with a range of wall and base units with wood effect cupboard doors and black granite effect worktops. Includes electric oven, ceramic hob with extractor, stainless steel sink with drainer and plumbing for a washing machine. Door opens to rear garden.

Bedroom 1 13' 7" x 9' 8" (4.14m x 2.94m)

Double bedroom, window overlooking the rear garden.

Bedroom 2 10' 0" x 9' 6" (3.05m x 2.89m)

Double bedroom, window to front.

Bedroom 3 11' 4" x 6' 6" (3.45m x 1.98m) Large single bedroom, window to front.