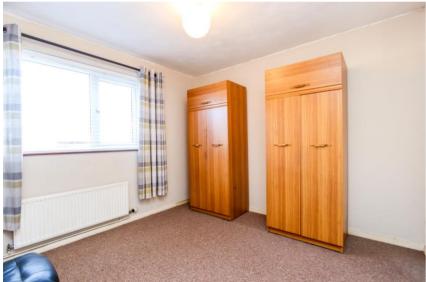

Bedroom 1 13' 7" x 9' 8" (4.14m x 2.94m)

Double bedroom, window overlooking the rear garden.

Bedroom 2 10' 0" x 9' 6" (3.05m x 2.89m)

Double bedroom, window to front.

Bedroom 3 11' 4" x 6' 6" (3.45m x 1.98m) Large single bedroom, window to front.