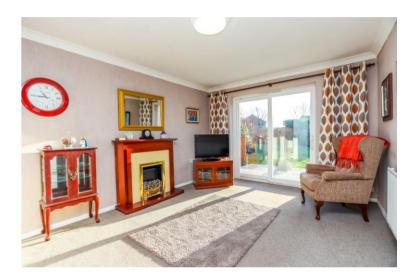

## Hallway

Providing access to internal rooms as well as two storage cupboards.

Living Room 15' 9" x 10' 8" (4.80m x 3.25m) Bright and spacious living area with electric fireplace. Glass sliding doors open to the rear garden. Double doors open to dining room.