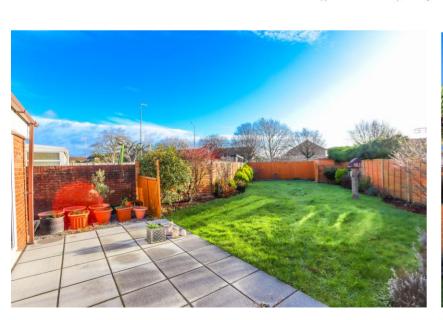

#### **OUTSIDE**

Accessed from Ilminster Close, a large block-paved driveway offers parking for multiple vehicles, as well as a single garage with light and power. The rear garden can be accessed via a side gate.

#### Rear Garden

Primarily laid to lawn with beautifully planted mature borders. The garden benefits from a patio area for seating as well as two sheds.