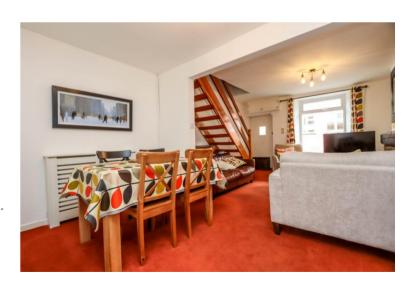

## Living/Dining Area 20' 4" x 13' 0" (6.19m x 3.96m)

Front door opens from Lime Kiln Lane into the open plan living space, with feature hearth and ample space for living accommodation and a dining table. Window to front. Opens to: