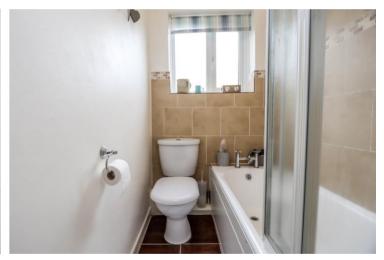

#### **Bathroom**

Fitted with a white suite comprising sink with vanity unit and tiled splashback, bath with mains shower over and toilet. Partially tiled walls, tiled floors, obscure window to rear. Heated towel rail.