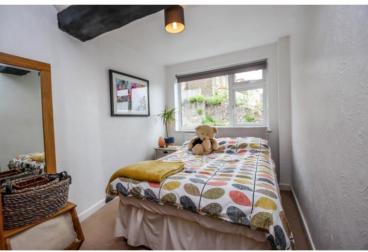

r landing, with access to first floor accommodation and storage cupboard.

Bedroom 1 12' 2" x 9' 3" (3.71m x 2.82m)
Spacious double bedroom with built-in wardrobe space and access to loft hatch.
Window to front.

Bedroom 2 11' 10" x 7' 5" (3.60m x 2.26m)

Double bedroom, window to rear.

#### **Bathroom**

Fitted with a white suite comprising sink with vanity unit and tiled splashback, bath with mains shower over and toilet. Partially tiled walls, tiled floors, obscure window to rear. Heated towel rail.

#### **OUTSIDE**

To the front of the property is a block paved parking area with path to rear garden.

#### Rear Garden

Is laid to patio with stone wall at the rear. There is also a storage shed.



GROUND FLOOR 1ST FLOOR









Semi Detached House



Freehold





























#### **Health & Safety Statement**

We would like to bring to your attention the potential risks of viewing a property that you do not know. Please take care as we cannot be responsible for accidents that take place during a viewing.

Please Note

Items shown in photographs are not included unless specifically mentioned within the sales particular, they may be available by separate negotiation. Any services, heating systems, appliances or installations referred to in these particulars have not been tested and no guarantee can be given that these are in working order. The photographs have been taken using a wide angle lens.

A: 12 The Triangle, Clevedon, North Somerset BS21 6NG

T: 01275 877771 W: stevensmithhomes.co.uk

E: steven@stevensmithhomes.co.uk FB: @stevensmithhomes