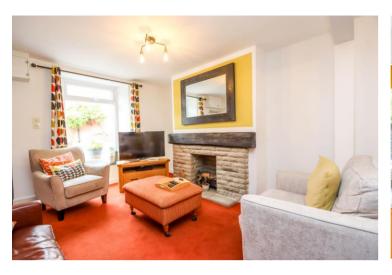

## Living/Dining Area 20' 4" x 13' 0" (6.19m x 3.96m)

Front door opens from Lime Kiln Lane into the open plan living space, with feature hearth and ample space for living accommodation and a dining table. Window to front. Opens to: