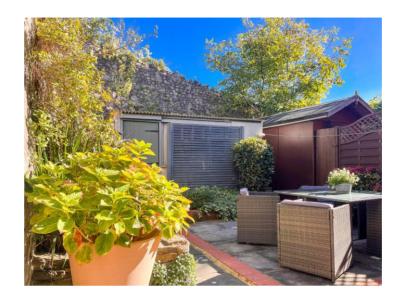

#### Rear Garden

Is laid to patio with stone wall at the rear. There is also a storage shed.

GROUND FLOOR 1ST FLOOR

Semi Detached House

Freehold