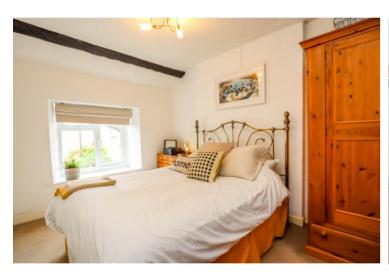

#### FIRST FLOOR

**Landing.** Stairs lead to first floor landing, with access to first floor accommodation and storage cupboard.

Bedroom 1 12' 2" x 9' 3" (3.71m x 2.82m)
Spacious double bedroom with built-in wardrobe space and access to loft hatch.
Window to front.

Bedroom 2 11' 10" x 7' 5" (3.60m x 2.26m)

Double bedroom, window to rear.