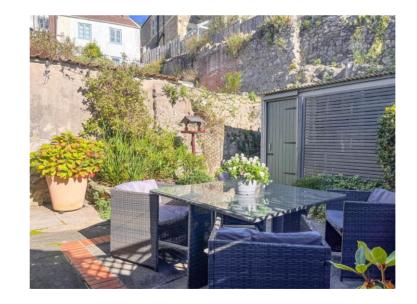

#### **OUTSIDE**

To the front of the property is a block paved parking area with path to rear garden.

#### Rear Garden

Is laid to patio with stone wall at the rear. There is also a storage shed.

GROUND FLOOR 1ST FLOOR

Semi Detached House

Freehold