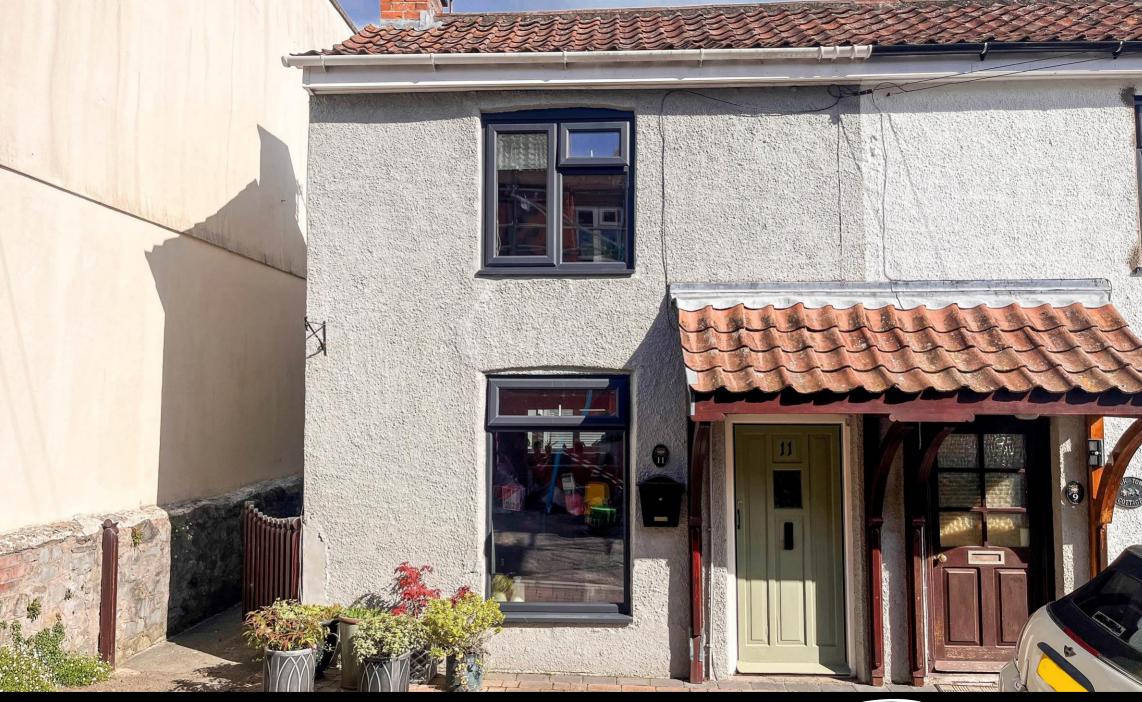

11 Lime Kiln Lane, Clevedon, BS21 6BX £294,000

Ideal as a first time purchase or for those looking to downsize from a larger property, this pretty cottage is certain to appeal. Sitting in a quiet backwater conveniently close to Clevedon Town Centre, the pleasing approach and entrance leads to deceptively spacious accommodation arranged over two floors. Beginning with a light and airy open plan living/dining area, this generous space provides ample room for relaxing around the fireside and dining with family and friends. The kitchen has been beautifully fitted to compliment the character of the property with wooden units and ample storage and working space. To the first floor, there are two double size bedrooms and a delightful contemporary bathroom. Throughout, there is a cosy and welcoming feel enhanced by the charming features. Outside, there is a pretty courtyard style garden to the rear. Bound by natural stone walls, it provides the ideal spot to enjoy some summer sun and light gardening! Lime Kiln Lane is ideally situated for taking a short stroll to the shops in the town centre aswell as a host of other amenities including medical centre, library and the historic Curzon Cinema. A truly wonderful home.

#### **OUTSIDE**

To the front of the property is a block paved parking area with path to rear garden.