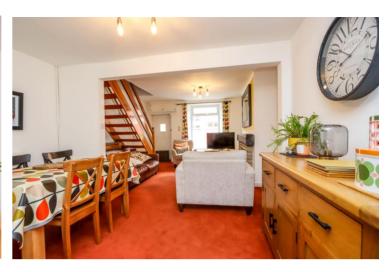

## Living/Dining Area 20' 4" x 13' 0" (6.19m x 3.96m)

Front door opens from Lime Kiln Lane into the open plan living space, with feature hearth and ample space for living accommodation and a dining table. Window to front. Opens to:

#### FIRST FLOOR

**Landing.** Stairs lead to first floor landing, with access to first floor accommodation and storage cupboard.

Bedroom 1 12' 2" x 9' 3" (3.71m x 2.82m)
Spacious double bedroom with built-in wardrobe space and access to loft hatch.
Window to front.