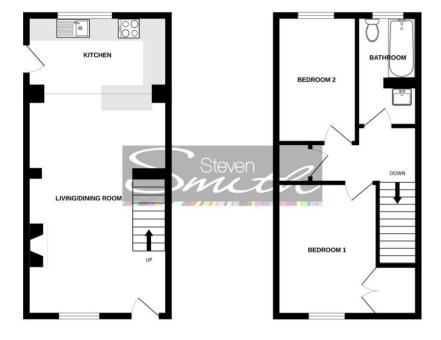

# Accommodation (all measurements approximate) GROUND FLOOR

## Living/Dining Area 20' 4" x 13' 0" (6.19m x 3.96m)

Front door opens from Lime Kiln Lane into the open plan living space, with feature hearth and ample space for living accommodation and a dining table. Window to front. Opens to:

### Kitchen 13' 0" x 7' 2" (3.96m x 2.18m)

Beautifully fitted with a range of wall and base units with working surfaces and solid wood doors. With integral electric oven, electric hob with extractor, stainless steel sink with drainer and space for washing machine, fridge and freezer. Window to rear, door to rear garden.

#### FIRST FLOOR

**Landing.** Stairs lead to first floor landing, with access to first floor accommodation and storage cupboard.

Bedroom 1 12' 2" x 9' 3" (3.71m x 2.82m)
Spacious double bedroom with built-in wardrobe space and access to loft hatch.
Window to front.

Bedroom 2 11' 10" x 7' 5" (3.60m x 2.26m)

Double bedroom, window to rear.

#### **Bathroom**

Fitted with a white suite comprising sink with vanity unit and tiled splashback, bath with mains shower over and toilet. Partially tiled walls, tiled floors, obscure window to rear. Heated towel rail.