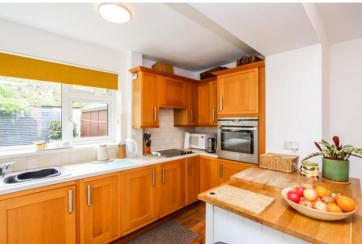

### Kitchen 13' 0" x 7' 2" (3.96m x 2.18m)

Beautifully fitted with a range of wall and base units with working surfaces and solid wood doors. With integral electric oven, electric hob with extractor, stainless steel sink with drainer and space for washing machine, fridge and freezer. Window to rear, door to rear garden.