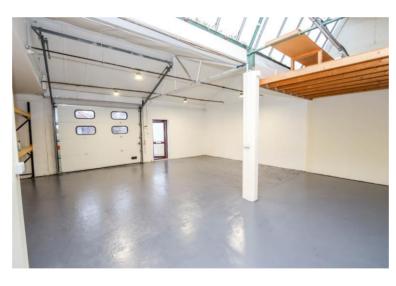

## Showroom 1 14' 10" x 11' 2" (4.52m x 3.40m)

Opening to:

From Neads Court a roller door opens giving access to the:

### Main Storage Area 18' 8" x 15' 7" (5.69m x 4.75m)

Opening to: