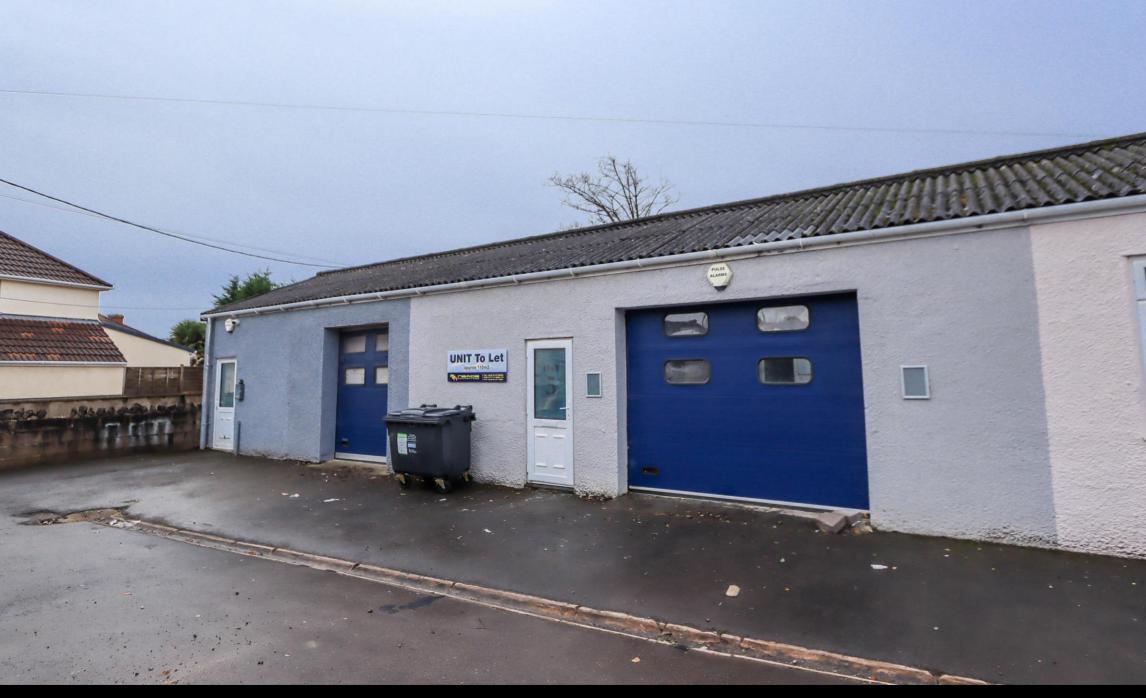

Unit 5 Neads Court, Knowles Road, Clevedon BS21 7XS **Monthly rent of £1,200** 

Situated in a level position close to Clevedon Sea Front, this well presented commercial unit is likely suit a wide range of business uses. Comprising of showroom area and two generous storage areas, there is convenient access to the front via a roller door which will make loading and unloading of stock and equipment a breeze. In addition, there is a good size office and both a kitchenette and cloakroom for comfort. Available immediately, this is a great opportunity for those looking to start or expand their business.