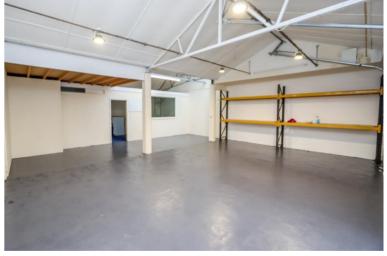

## Storage Area 2 27' 1" x 8' 5" (8.25m x 2.56m)

With high vaulted ceiling. Door opens to:

### Office 16' 6" x 8' 10" (5.03m x 2.69m)

From this area a door then opens to the: