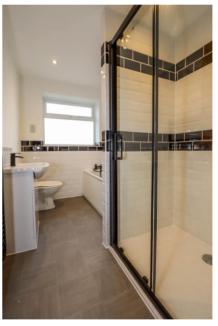

#### **Bathroom**

An impressive four piece white suite of WC, washhand basin with storage below, bath and separate king size shower cubicle. Contemporary partially tiled metro tiled walls, ladder radiator, obscure window, spotlights.