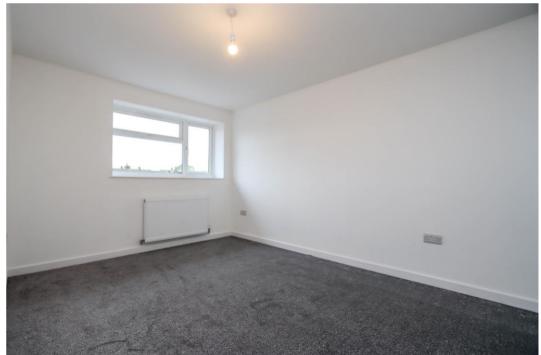

# FIRST FLOOR

**Landing.** Access to loft space with loft ladder. Recess area with shelving and lighting.

Bedroom 1 12' 9" x 10' 0" (3.88m x 3.05m) Measurements exclude a built in wardrobe. Window overlooking the rear garden.

# Bedroom 2 13' 2" x 9' 6" (4.01m x 2.89m)

Measurements exclude a built in wardrobe. Window looking out onto Seymour Close.

Bedroom 3 9'7" max 6'11" min x 6'10" Window to front.