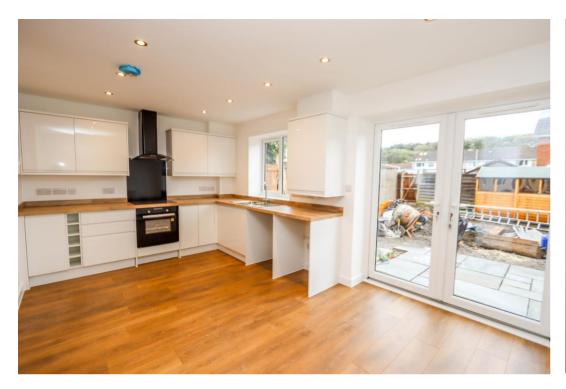

# Kitchen/Diner 16' 7" x 10' 0" (5.05m x 3.05m)

Fitted with a lovely range of high gloss fronted wall and base units with working surfaces, stainless steel sink, plumbing for washing machine and dishwasher. Space for a fridge/freezer, built in double electric oven, four ring electric hob and contemporary extractor hood, wood effect flooring, spotlights, window and french doors to rear garden. Access to spacious understairs cupboard.