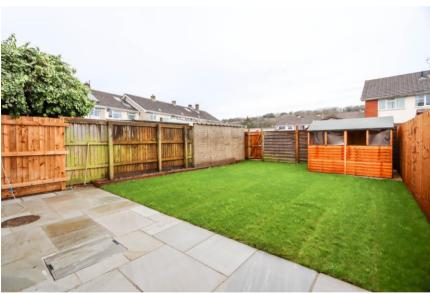

#### Rear Garden

Immediately outside of the property is a patio opening to an area of level lawn and the garden is bound by predominantly panelled fencing. There is also a newly built shed at the rear of the garden.