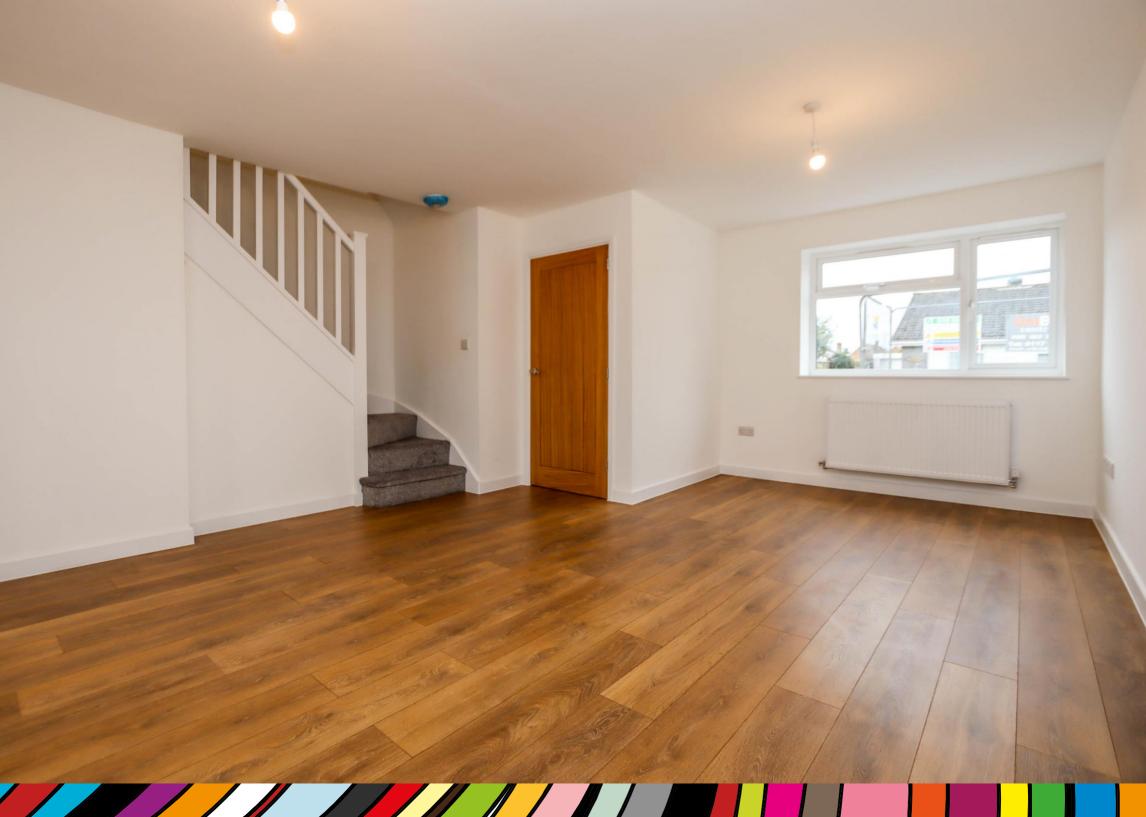

# Hall

Wood effect floor.

## Cloakroom

Suite of WC, washhand basin with storage below, built in cupboard for shoes and boats, obscure window, chrome ladder radiator, wood effect floor.

**Sitting Room 18'3" x 13'10" max 8'9" min**Measurements exclude stairs to first floor.
Window looking out to front, wood effect flooring. Opening to:

# FIRST FLOOR

**Landing.** Access to loft space with loft ladder. Recess area with shelving and lighting.

Bedroom 1 12' 9" x 10' 0" (3.88m x 3.05m) Measurements exclude a built in wardrobe. Window overlooking the rear garden.