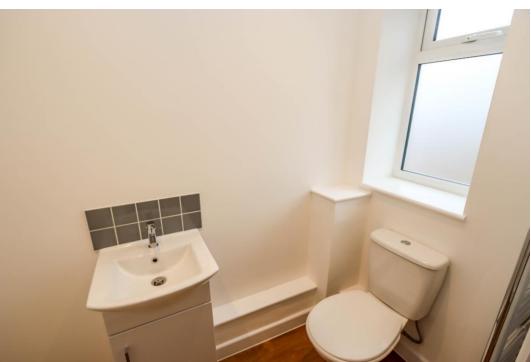

## Cloakroom

Suite of WC, washhand basin with storage below, built in cupboard for shoes and boats, obscure window, chrome ladder radiator, wood effect floor.

**Sitting Room 18'3" x 13'10" max 8'9" min**Measurements exclude stairs to first floor.
Window looking out to front, wood effect flooring. Opening to: