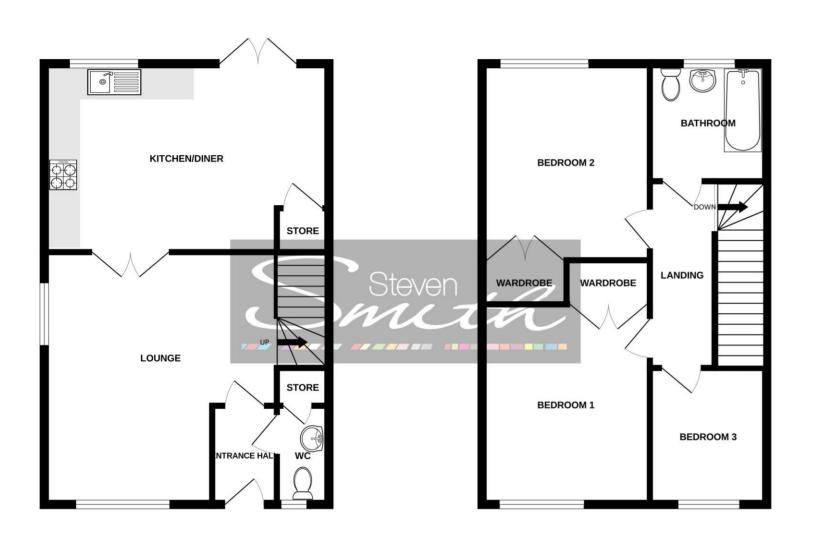

# Accommodation (all measurements approximate) GROUND FLOOR

Front door opens to:

# Hall

Wood effect floor.

## Cloakroom

Suite of WC, washhand basin with storage below, built in cupboard for shoes and boats, obscure window, chrome ladder radiator, wood effect floor.

**Sitting Room 18'3" x 13'10" max 8'9" min**Measurements exclude stairs to first floor.
Window looking out to front, wood effect flooring. Opening to:

# Kitchen/Diner 16' 7" x 10' 0" (5.05m x 3.05m)

Fitted with a lovely range of high gloss fronted wall and base units with working surfaces, stainless steel sink, plumbing for washing machine and dishwasher. Space for a fridge/freezer, built in double electric oven, four ring electric hob and contemporary extractor hood, wood effect flooring, spotlights, window and french doors to rear garden. Access to spacious understairs cupboard.

# FIRST FLOOR

**Landing.** Access to loft space with loft ladder. Recess area with shelving and lighting.

Bedroom 1 12' 9" x 10' 0" (3.88m x 3.05m) Measurements exclude a built in wardrobe. Window overlooking the rear garden.

# Bedroom 2 13' 2" x 9' 6" (4.01m x 2.89m)

Measurements exclude a built in wardrobe. Window looking out onto Seymour Close.

Bedroom 3 9'7" max 6'11" min x 6'10" Window to front.

#### **Bathroom**

An impressive four piece white suite of WC, washhand basin with storage below, bath and separate king size shower cubicle. Contemporary partially tiled metro tiled walls, ladder radiator, obscure window, spotlights.