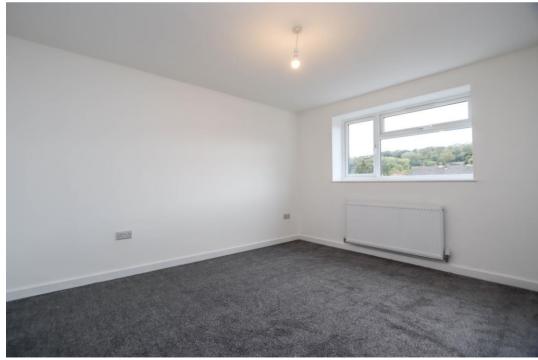

# FIRST FLOOR

**Landing.** Access to loft space with loft ladder. Recess area with shelving and lighting.

Bedroom 1 12' 9" x 10' 0" (3.88m x 3.05m) Measurements exclude a built in wardrobe. Window overlooking the rear garden.

# Bedroom 2 13' 2" x 9' 6" (4.01m x 2.89m)

Measurements exclude a built in wardrobe. Window looking out onto Seymour Close.

Bedroom 3 9'7" max 6'11" min x 6'10" Window to front.