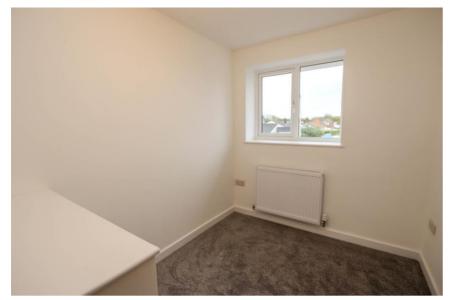

# Bedroom 2 13' 2" x 9' 6" (4.01m x 2.89m)

Measurements exclude a built in wardrobe. Window looking out onto Seymour Close.

Bedroom 3 9'7" max 6'11" min x 6'10" Window to front.