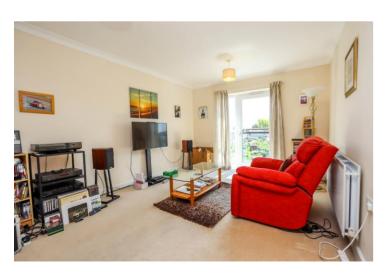

# Lounge/Diner 15' 4" x 11' 1" (4.67m x 3.38m)

A bright room with Juliet balcony overlooking the nearby allotments. Opens to kitchen.