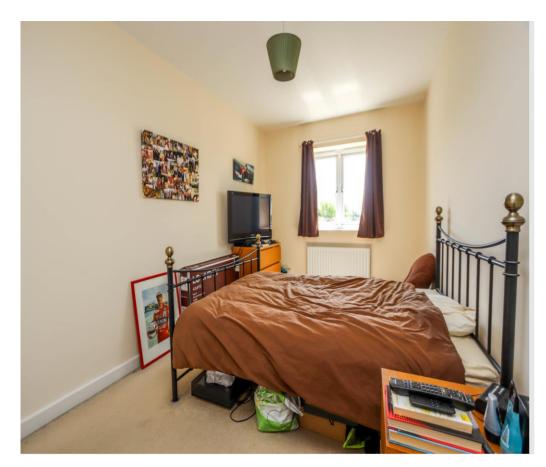

Bedroom 15' 3" x 8' 11" (4.64m x 2.72m) Spacious double bedroom with built-in wardrobe space. Window to front.