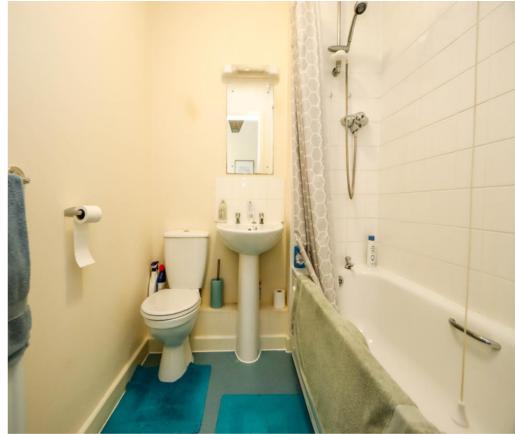

#### **Bathroom**

With white suite comprising bath with shower over, sink and toilet. Partially tiled walls, tiled splashback, extractor fan.