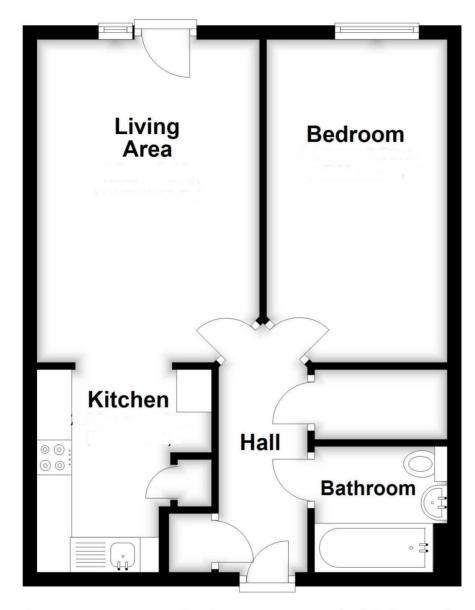

# Accommodation (all measurements approximate)

Communal Hall Front communal door opens into the communal hall, with stairs to the second floor and door to no.37.

#### **Entrance Hall**

Front door opens into the entrance hall, with access to two storage cupboards and the loft hatch. Opens to the accommodation.

# Lounge/Diner 15' 4" x 11' 1" (4.67m x 3.38m)

A bright room with Juliet balcony overlooking the nearby allotments. Opens to kitchen.

### Kitchen 9' 0" x 8' 10" (2.74m x 2.69m)

Fitted with a range of wall and base units with granite-effect working surfaces and wood-effect doors. Integral appliances include electric oven, gas hob and extractor fan. Further space for a washing machine, fridge/freezer and tumble dryer.

Bedroom 15' 3" x 8' 11" (4.64m x 2.72m) Spacious double bedroom with built-in wardrobe space. Window to front.

#### **Bathroom**

With white suite comprising bath with shower over, sink and toilet. Partially tiled walls, tiled splashback, extractor fan.

### **Second Floor**

Approx. 45.0 sq. metres (484.6 sq. feet)

Total area: approx. 45.0 sq. metres (484.6 sq. feet)

MuuvPro - info@muuvpro.com / www.muuvpro.com / 01732 752199 - This plan is intended for marketing purposes and should be used as a guide only. Every effort is made to ensure its accuracy, however MuuvPro cannot accept liability for any errors or omissions.