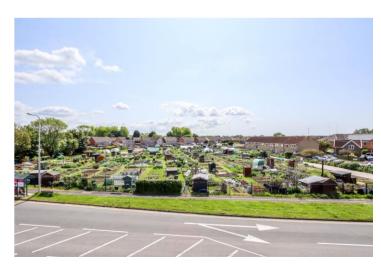

# Lounge/Diner 15' 4" x 11' 1" (4.67m x 3.38m)

A bright room with Juliet balcony overlooking the nearby allotments. Opens to kitchen.