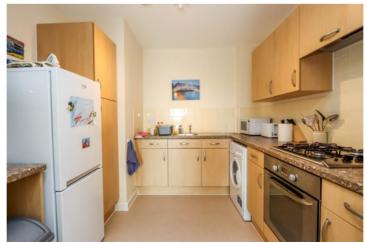

### Kitchen 9' 0" x 8' 10" (2.74m x 2.69m)

Fitted with a range of wall and base units with granite-effect working surfaces and wood-effect doors. Integral appliances include electric oven, gas hob and extractor fan. Further space for a washing machine, fridge/freezer and tumble dryer.